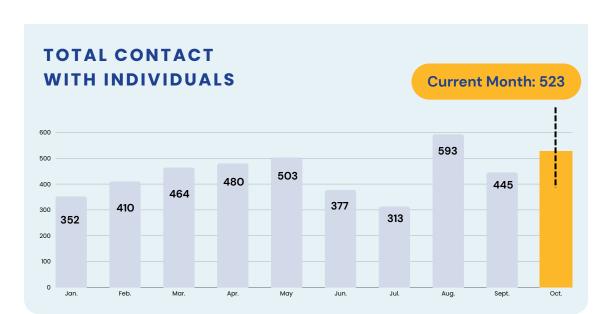

# Outreach Social Worker Team

## **October 2023 Report**



#### **NAVIGATION CENTER REFERRALS**



CSU and/or
Detox Referrals

0







### A family of five, including three young children, found themselves

on the streets when they were reached out to by the Be Well
Team and our Social Workers. Through partnership with our local
faith-based organization, our team provided support to the
family, ensuring they had a safe haven for a few days while
working together to establish a long-term plan.



# Assistance with Relocation A couple from North Dakota relocated to California to reside with

family, but circumstances changed, and their support system dissolved, leaving them without assistance. Our team collaborated with the couple to facilitate their relocation and reunion with their support network back home, offering practical aid in the form o