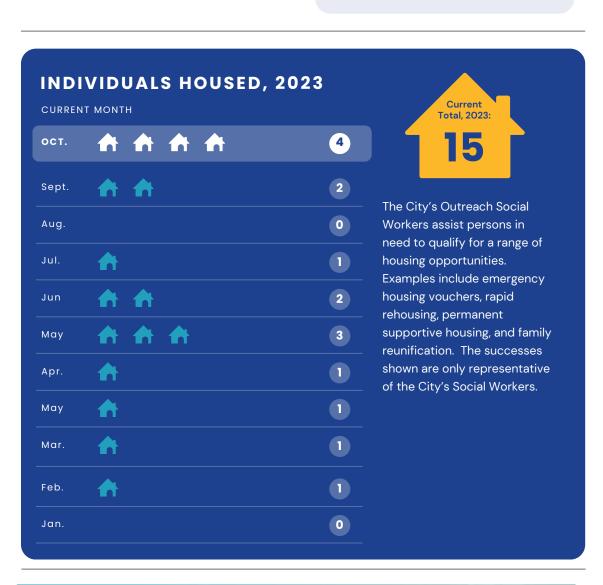

# Outreach Social Worker Team

## **October 2023 Report**



#### **NAVIGATION CENTER REFERRALS**



CSU and/or
Detox Referrals

0







### A family of five, including three young children, found themselves

on the streets when they were reached out to by the Be Well
Team and our Social Workers. Through partnership with our local
faith-based organization, our team provided support to the
family, ensuring they had a safe haven for a few days while
working together to establish a long-term plan.



# Assistance with Relocation A couple from North Dakota relocated to California to reside with

family, but circumstances changed, and their support system dissolved, leaving them without assistance. Our team collaborated with the couple to facilitate their relocation and reunion with their support network back home, offering practical aid in the form of gas and food gift cards along the way.