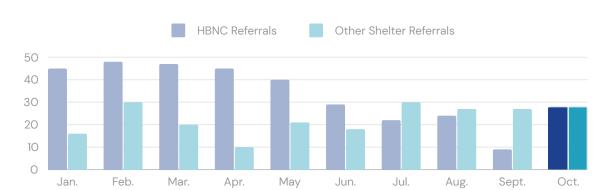

# Outreach Social Worker Team

## **October 2023 Report**



#### **NAVIGATION CENTER REFERRALS**



CSU and/or
Detox Referrals

0







### A family of five, including three young children, found themselves

on the streets when they were reached out to by the Be Well
Team and our Social Workers. Through partnership with our local
faith-based organization, our team provided support to the
family, ensuring they had a safe haven for a few days while
working together to establish a long-term plan.



# Assistance with Relocation A couple from North Dakota relocated to California to reside with

family, but circumstances changed, and their support system dissolved, leaving them without assistance. Our team collaborated with the couple to facilitate their relocation and reunion with their support network back home, offering practical aid in the form of gas and food gift cards along the way.