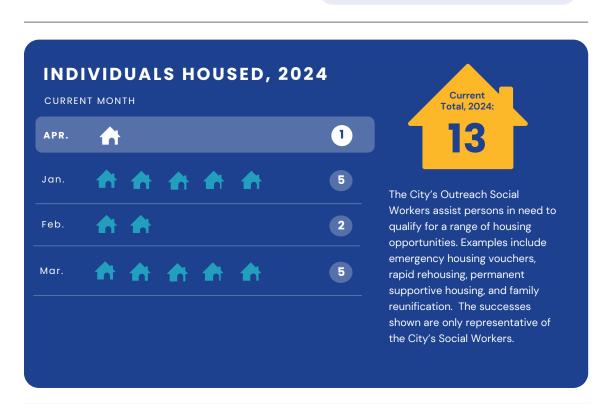

# Outreach Social Worker Team

## **April 2024 Report**



#### **NAVIGATION CENTER REFERRALS**



BeWell, SUD and/or CSU referrals

5







### **Mental Health Assistance**

A male client who was reluctant to assistance was referred to mental health services and received the assistance he needed through our Be Well Mobile Crisis Response Team. By accepting the help the male client was able to gather all his vital documents and was approved for housing. The client is looking forward to his permanent place of residence.



## Vital Documents

A client who was recently matched with a permanent supportive housing opportunity needed assistance with gathering vital documents. Our staff assisted the client by accompanying the client to the Social Security office to collect missing paperwork and to the bank to gather his current bank statement. This process got the client one step closer to securing housing placement.