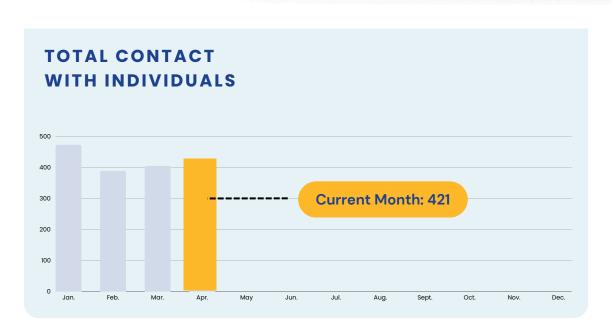

# Outreach Social Worker Team

## **April 2024 Report**



#### **NAVIGATION CENTER REFERRALS**



BeWell, SUD and/or CSU referrals

5







### **Mental Health Assistance**

A male client who was reluctant to assistance was referred to mental health services and received the assistance he needed through our Be Well Mobile Crisis Response Team. By accepting the help the male client was able to gather all his vital documents and was approved for housing. The client is looking forward to his permanent place of residence.



## Vital Documents

A client who was recently matched with a permanent supportive housing opportunity needed assistance with gathering vital documents. Our staff assisted the client by accompanying the client to the Social Security office to collect missing paperwork and to the bank to gather his current bank statement. This p