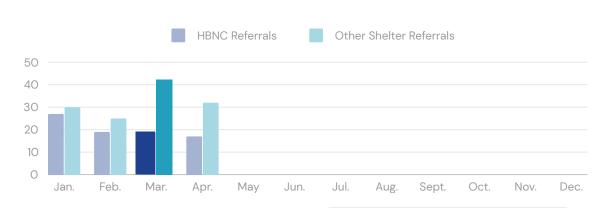

# Outreach Social Worker Team

## **April 2024 Report**



#### **NAVIGATION CENTER REFERRALS**



BeWell, SUD and/or CSU referrals

5







### **Mental Health Assistance**

A male client who was reluctant to assistance was referred to mental health services and received the assistance he needed through our Be Well Mobile Crisis Response Team. By accepting the help the male client was able to gather all his vital documents and was approved for housing. The client is looking forward to his permanent place of residence.



## Vital Documents

A client who was recently matched with a permanent supportive housing opportunity needed assistance with gathering vital documents. Our staff assisted the client by accompanying the client to the Social Security office to collect missing paperwork and to the bank to gather his current bank statement. This process got the client one step closer to