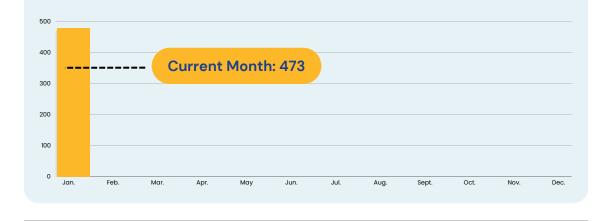

# Outreach Social Worker Team

## **January 2024 Report**

### TOTAL CONTACT WITH INDIVIDUALS



## **NAVIGATION CENTER REFERRALS**





Workers assist persons in need to qualify for a range of housing opportunities. Examples include emergency housing vouchers, rapid rehousing, permanent supportive housing, and family reunification. The successes shown are only representative of the City's Social Workers.

#### SUCCESS STORIES

#### **Senior Assistance**



A 68-year-old female was evicted from her apartment in Huntington Beach and for the first time she found herself living out of her car. The senior came in to office hours and our Social Workers were able to make a referral to the Navigation Center. The senior is now receiving services which will help her build a long-term housing plan.



#### Road to Recovery

A male individual who had recently participated in Sobering Services