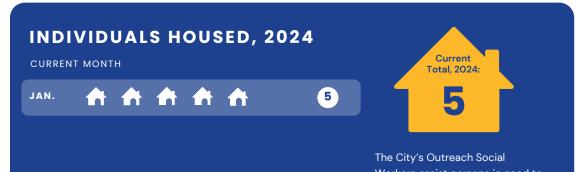

# Outreach Social Worker Team

## **January 2024 Report**

### TOTAL CONTACT WITH INDIVIDUALS



## **NAVIGATION CENTER REFERRALS**





Workers assist persons in need to qualify for a range of housing opportunities. Examples include emergency housing vouchers, rapid rehousing, permanent supportive housing, and family reunification. The successes shown are only representative of the City's Social Workers.

#### SUCCESS STORIES

#### **Senior Assistance**



A 68-year-old female was evicted from her apartment in Huntington Beach and for the first time she found herself living out of her car. The senior came in to office hours and our Social Workers were able to make a referral to the Navigation Center. The senior is now receiving services which will help her build a long-term housing plan.



#### Road to Recovery

A male individual who had recently participated in Sobering Services at the Be Well Campus, reached out to ou