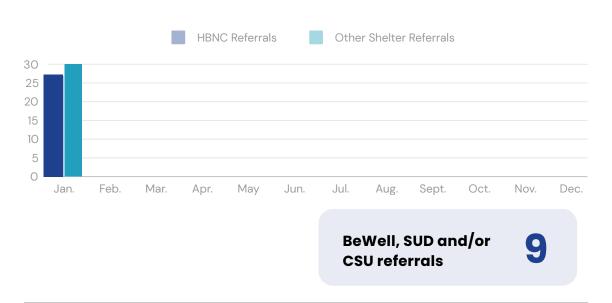

## **NAVIGATION CENTER REFERRALS**

Workers assist persons in need to qualify for a range of housing opportunities. Examples include emergency housing vouchers, rapid rehousing, permanent supportive housing, and family reunification. The successes shown are only representative of the City's Social Workers.