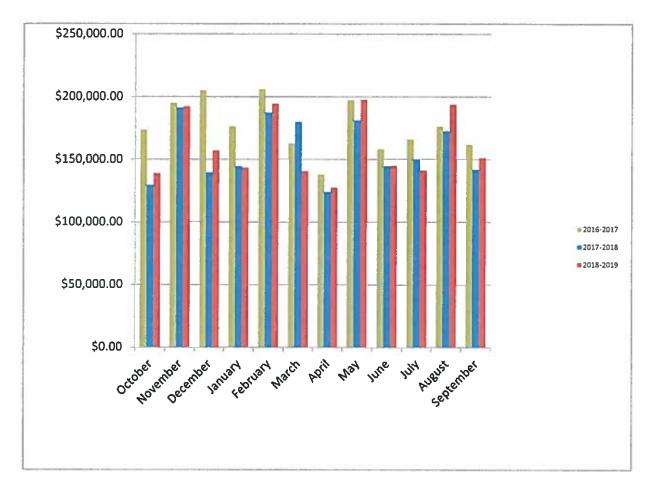

# CITY SALES TAX COLLECTED 2002

|             |                     | CITY SALES TAX                            | X COLLECTED         |                                       |                  |
|-------------|---------------------|-------------------------------------------|---------------------|---------------------------------------|------------------|
|             |                     | 2002                                      |                     | 2003                                  | % CHANGE         |
|             | 0.1.1               |                                           |                     | •••••••••                             | 691 - C          |
|             | October             | \$60,231.50                               |                     | \$82,508.01                           | 36.98%           |
|             | November            | \$97,195.18<br>\$50.057.40                |                     | \$83,976.74                           | -13.60%          |
| 2003        | December            | \$59,257.49                               | 0004                | \$72,545.84                           | 22.42%           |
| 2003        | January<br>February | \$58,119.26<br>\$99,868.40                | 2004                | \$60,641.33                           | 4.34%            |
|             | March               | \$56,920.19                               |                     | \$140,830.97<br>\$59,110.36           | 41.02%<br>3.85%  |
|             | April               | \$52,715.38                               |                     | \$59,601.16                           | 13.06%           |
|             | May                 | \$97,134.29                               |                     | \$93,187.99                           | -4.06%           |
|             | June                | \$67,470.38                               |                     | \$72,126.33                           | 6.90%            |
|             | July                | \$87,004.41                               |                     | \$73,770.06                           | -15.21%          |
| 36181.86    | August              | \$89,898.56                               |                     | \$100,175.34                          | 11.43%           |
| One Payment | September           | \$69,332.88                               |                     | \$70,583.01                           | 1.80%            |
|             | Total               | \$895,147.92                              | Total               | \$969,057.14                          | 8.26%            |
|             | _                   | 2004                                      |                     | 2005                                  |                  |
|             | October             | \$62,219.34                               |                     | \$74,388.30                           | 19.56%           |
|             | November            | \$107,090.07                              |                     | \$118,096.69                          | 10.28%           |
| 0005        | December            | \$62,346.50                               |                     | \$70,455.29                           | 13.01%           |
| 2005        | January             | \$61,823.41                               | 2006                | \$73,136.08                           | 18.30%           |
|             | February            | \$110,849.83                              |                     | \$125,360.31                          | 13.09%           |
|             | March               | \$63,315.64                               |                     | \$82,316.78                           | 30.01%           |
|             | April               | \$66,239.58<br>\$77.050.86                |                     | \$71,268.19                           | 7.59%            |
|             | May<br>June         | \$77,950.86<br>\$69,309.09                |                     | \$122,426.67                          | 57.06%           |
|             | July                | \$78,455.80                               | one payment         | \$88,372.86<br>\$91,623.29            | 27.51%<br>16.78% |
|             | August              | \$142,517.72                              | from audit          | \$134,247.76                          | -5.80%           |
|             | September           | \$75,008.38                               | nom addit           | \$120,642.76                          | 60.84%           |
|             | Total               | \$977,126.22                              | Total               | \$1,172,334.98                        | 19.98%           |
|             |                     | 6-2007                                    |                     | 7-2008                                | 10.0070          |
|             | October             | \$92,207.92                               | October             | \$105,594.65                          | 14.52%           |
|             | November            | \$128,463.35                              | November            | \$138,221.46                          | 7.60%            |
| 68846.03    | December            | \$148,107.22                              | December            | \$95,352.67                           | -35.62%          |
| One Payment | January             | \$98,001.54                               | January             | \$103,674.95                          | 5.79%            |
| 2007        | February            | \$129,940.36                              | February            | \$153,108.96                          | 17.83%           |
|             | March               | \$67,673.23                               | March               | \$90,958.40                           | 34.41%           |
|             | April               | \$85,046.47                               | April               | \$88,298.98                           | 3.82%            |
|             | May                 | \$127,322.62                              | May                 | \$122,617.04                          | -3.70%           |
|             | June<br>July        | \$80,430.75                               | June                | \$108,382.73                          | 34.75%           |
|             | August              | \$95,997.18<br>\$129,739.03               | July                | \$94,376.76                           | -1.69%           |
|             | September           | \$104,131.58                              | August<br>September | \$132,500.76<br>\$112,421.04          | 2.13%<br>7.96%   |
|             | Total               | \$1,287,061.25                            | Total               | \$1,345,508.40                        | 4.54%            |
|             | i otai              | <i><i><i><b>ψ</b>1</i>,207,001.20</i></i> | budget              | 1,300,000                             | 4.34 /0          |
|             | 2008                | B-2009                                    | 200                 | 9-2010                                |                  |
|             | October             | \$101,055.81                              | October             | \$81,819.63                           | -19.04%          |
|             | November            | \$145,460.03                              | November            | \$128,437.38                          | -11.70%          |
|             | December            | \$127,177.65                              | December            | \$103,713.32                          | -18.45%          |
| 2009        | January             | \$116,221.98                              | January             | \$81,299.87                           | -30.05%          |
|             | February            | \$143,942.75                              | February            | \$136,370.69                          | -5.26%           |
|             | March               | \$81,334.57                               | March               | \$88,208.48                           | 8.45%            |
|             | April               | \$85,150.06                               | April               | \$313,498.55                          | 268.17%          |
|             | May                 | \$138,856.23                              | May                 | \$157,571.50                          | 13.48%           |
|             | June                | \$91,690.63                               | June                | \$104,952.13                          | 14.46%           |
|             | July<br>August      | \$94,574.59<br>\$122.167.44               | July                | \$105,197.55                          | 11.23%           |
|             | September           | \$123,167.44<br>\$88,483.18               | August              | \$145,374.50                          | 18.03%           |
|             | Total               | \$1,337,114.92                            | September<br>Total  | \$102,198.27<br><b>\$1,548,641.87</b> | 15.50%           |
|             | budget              |                                           |                     |                                       |                  |
|             |                     | 1,300,000<br>2-2011                       | budget              | 1,300,000                             |                  |
| 18.76%      | October             | \$97,167.16                               | October             | 1-2012<br>\$105 514 01                | 0.000            |
| 13.28%      | November            | \$97,167.16                               | November            | \$105,514.91<br>\$146,477.37          | 8.59%            |
| -6.11%      | December            | \$97,371.99                               | December            | \$100,235.24                          | 0.68%<br>2.94%   |
| 12.70%      | January             | \$91,626.93                               | January             | \$100,235.24                          | 10.68%           |
|             |                     |                                           | o di lada y         | Ψ101 <sub>1</sub> -10.00              | 10.00 /0         |

| 3.86%   | February  | \$141,628.41   | February  | \$152,313.48   | 7.54%   |
|---------|-----------|----------------|-----------|----------------|---------|
| 15.23%  | March     | \$101,638.25   | March     | \$95,131.04    | -6.40%  |
| -69.16% | April     | \$96,694.83    | April     | \$106,108.07   | 9.73%   |
| -10.24% | May       | \$141,433.87   | Мау       | \$241,177.31   | 70.52%  |
| 2.39%   | June      | \$107,461.48   | June      | \$133,094.13   | 23.85%  |
| -8.60%  | July      | \$96,147.48    | July      | \$111,212.87   | 15.67%  |
| -4.64%  | August    | \$138,636.18   | August    | \$162,712.81   | 17.37%  |
| 10.54%  | September | \$112,973.62   | September | \$164,459.01   | 45.57%  |
|         | Total     | \$1,368,273.21 | Total     | \$1,619,851.79 |         |
|         | budget    | 1,300,000      | budget    | 1,300,000      |         |
|         |           | 2-2013         |           | 2013-201       | 4       |
| 23.92%  | October   | \$130,751.29   | October   | \$127,920.59   | -2.16%  |
| 22.88%  | November  | \$179,985.94   | November  | \$167,496.65   | -6.94%  |
| 39.77%  | December  | \$140,097.88   | December  | \$129,835.47   | -7.33%  |
| 27.66%  | January   | \$129,465.53   | January   | \$117,689.31   | -9.10%  |
| 16.61%  | February  | \$177,618.45   | February  | \$171,138.60   | -3.65%  |
| 33.66%  | March     | \$127,152.24   | March     | \$126,258.28   | -0.70%  |
| 31.37%  | April     | \$139,389.00   | April     | \$104,970.63   | -24.69% |
| -32.02% | Мау       | \$163,961.37   | May       | \$178,453.62   | 8.84%   |
| 1.96%   | June      | \$135,701.15   | June      | \$152,395.93   | 12.30%  |
| 26.60%  | July      | \$140,797.57   | July      | \$159,074.01   | 12.98%  |
| -0.11%  | August    | \$162,531.65   | August    | \$160,598.36   | -1.19%  |
| -11.46% | September | \$145,605.80   | September | \$155,320.68   | 6.67%   |
|         | Total     | \$1,773,057.87 | Total     | \$1,751,152.13 |         |
|         | budget    | 1,350,000      | budget    | 1,500,000      |         |
|         | 2014      | 4-2015         |           | 2015-201       | 6       |
| 3.15%   | October   | \$131,953.61   | October   | \$156,106.14   | 18.30%  |
| 12.63%  | November  | \$188,656.68   | November  | \$203,455.39   | 7.84%   |
| 10.89%  | December  | \$143,977.92   | December  | \$153,783.75   | 6.81%   |
| 2.24%   | January   | \$120,321.92   | January   | \$130,009.23   | 8.05%   |
| 7.26%   | February  | \$183,568.36   | February  | \$196,285.32   | 6.93%   |
| 8.21%   | March     | \$136,620.95   | March     | \$154,934.85   | 13.40%  |
| 18.83%  | April     | \$124,731.89   | April     | \$170,423.77   | 36.63%  |
| 3.11%   | Мау       | \$184,007.42   | May       | \$237,620.06   | 29.14%  |
| -4.74%  | June      | \$145,179.41   | June      | \$158,927.20   | 9.47%   |
| -16.07% | July      | \$133,505.66   | July      | \$149,324.96   | 11.85%  |
| 15.62%  | August    | \$185,682.43   | August    | \$218,551.90   | 17.70%  |
| -2.01%  | September | \$152,192.98   | September | \$164,250.46   | 7.92%   |
|         | Total     | \$1,830,399.23 | Total     | \$2,093,673.03 |         |
|         | budget    | 1,600,000      | budget    | 1,600,000      |         |
|         |           | 6-2017         |           | 2017-201       | 8       |
| 11.09%  | October   | \$173,421.01   | October   | \$129,374.18   | -25.40% |
| -4.26%  | November  | \$194,791.82   | November  | \$191,101.63   | -1.89%  |
| 33.19%  | December  | \$204,822.55   | December  | \$139,341.25   | -31.97% |
| 35.56%  | January   | \$176,245.32   | January   | \$144,286.24   | -18.13% |
| 4.84%   | February  | \$205,787.56   | February  | \$187,205.31   | -9.03%  |
| 4.90%   | March     | \$162,528.61   | March     | \$179,621.37   | 10.52%  |
| -19.05% | April     | \$137,955.37   | April     | \$123,904.17   | -10.19% |
| -16.99% | May       | \$197,240.92   | May       | \$181,202.21   | -8.13%  |
| -0.49%  | June      | \$158,154.36   | June      | \$144,274.81   | -8.78%  |
| 11.08%  | July      | \$165,869.57   | July      | \$149,328.40   | -9.97%  |
| -19.39% | August    | \$176,183.78   | August    | \$172,531.85   | -2.07%  |
| -1.53%  | September | \$161,733.55   | September | \$141,758.88   | -12.35% |
|         | Total     | \$2,114,734.42 | Total     | \$1,883,930.30 |         |
|         | budget    | 1,900,000      | budget    | 2,000,000      |         |
|         |           |                |           |                |         |