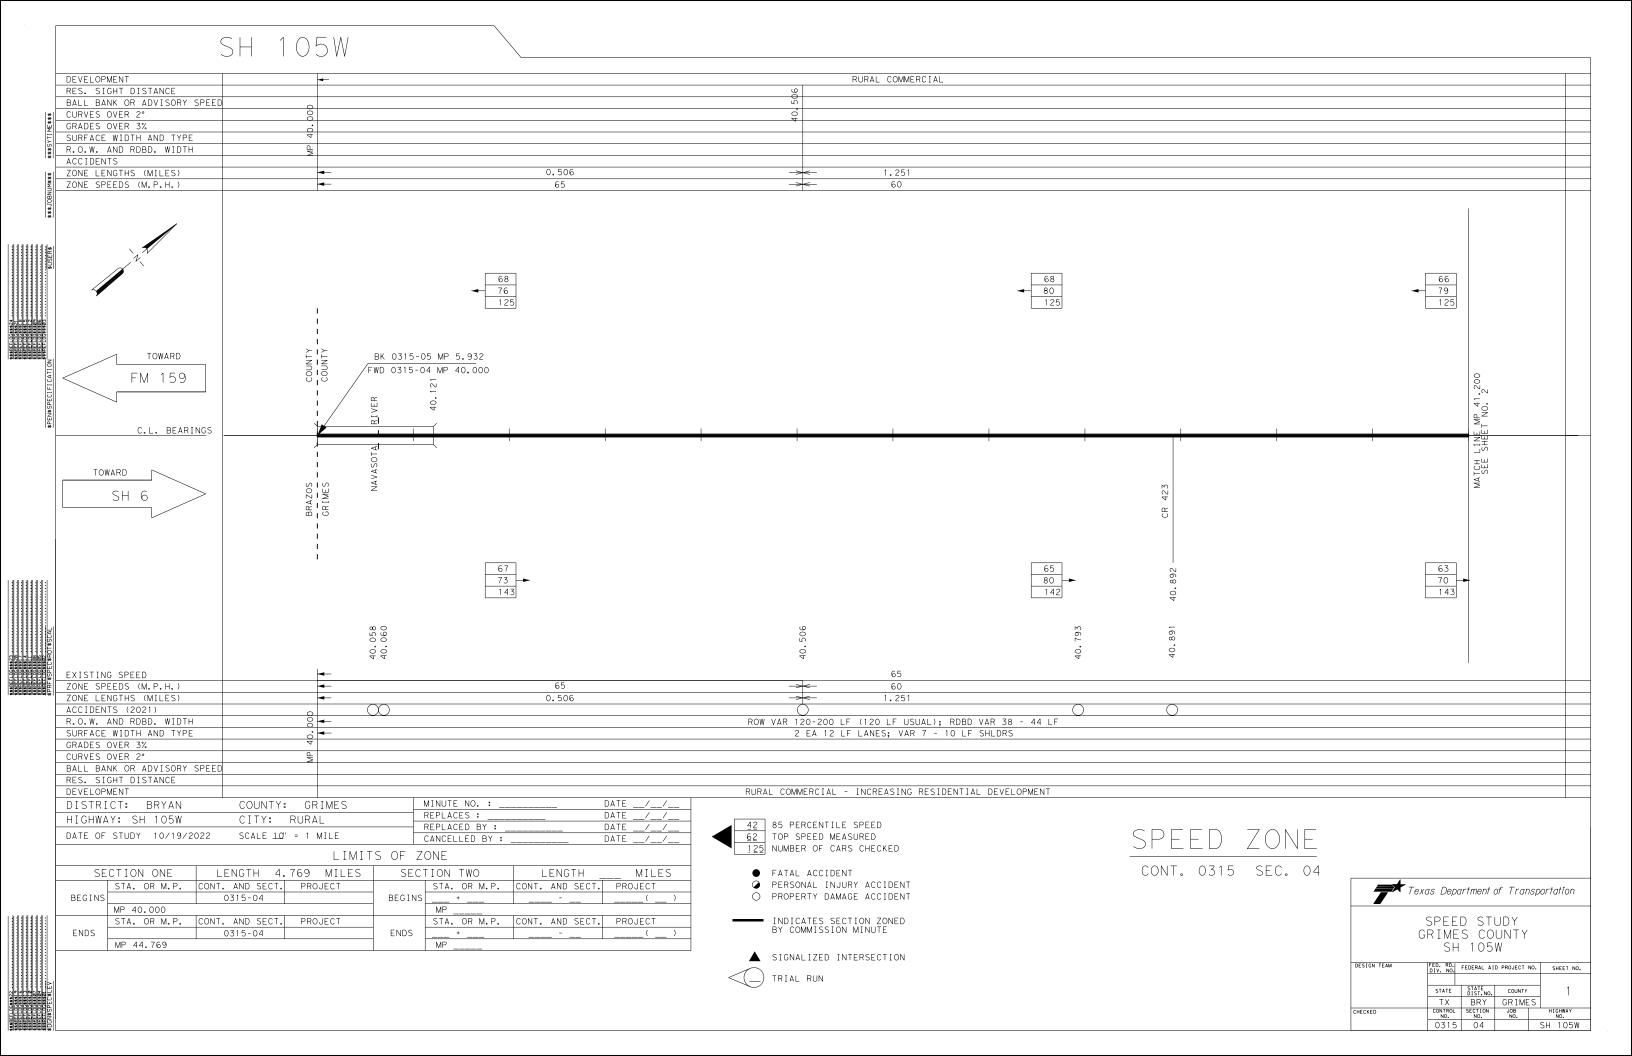

- 15. Consideration and possible action on the first reading of Ordinance No. 1046-24, relating to speed zones which specifically designate additional areas along State Highway 105 in the City of Navasota in which rates of speed of thirty (30) miles per hour or more are authorized. [Lupe Diosdado, Development Services Director]
- 16. Consideration and possible action on Resolution No. 768-24, accepting the water, sewer, gas, street, and underground storm water drainage improvements in Hidden Hills Phase 2, Block 5, Lots 1-10 and Block 6, Lots 1-11, except entrance signage, common areas, detention pond and open channel storm drainage improvements, in the City of Navasota, Texas. [Lupe Diosdado, Development Services Director]
- 17. Consideration and possible action on creating a subcommittee to decide the best use of the Horlock House Art Gallery and History Museum as well as the immediate repairs that are needed. [Jason Weeks, City Manager]
- 18. Consent agenda: The following items may be acted upon with one motion and a vote. No separate discussion or action is necessary unless requested by the Mayor or City Council members, in which event the item will be removed from the Consent Agenda for separate discussion and/or action by the City Council as part of the regular agenda. [City Council]