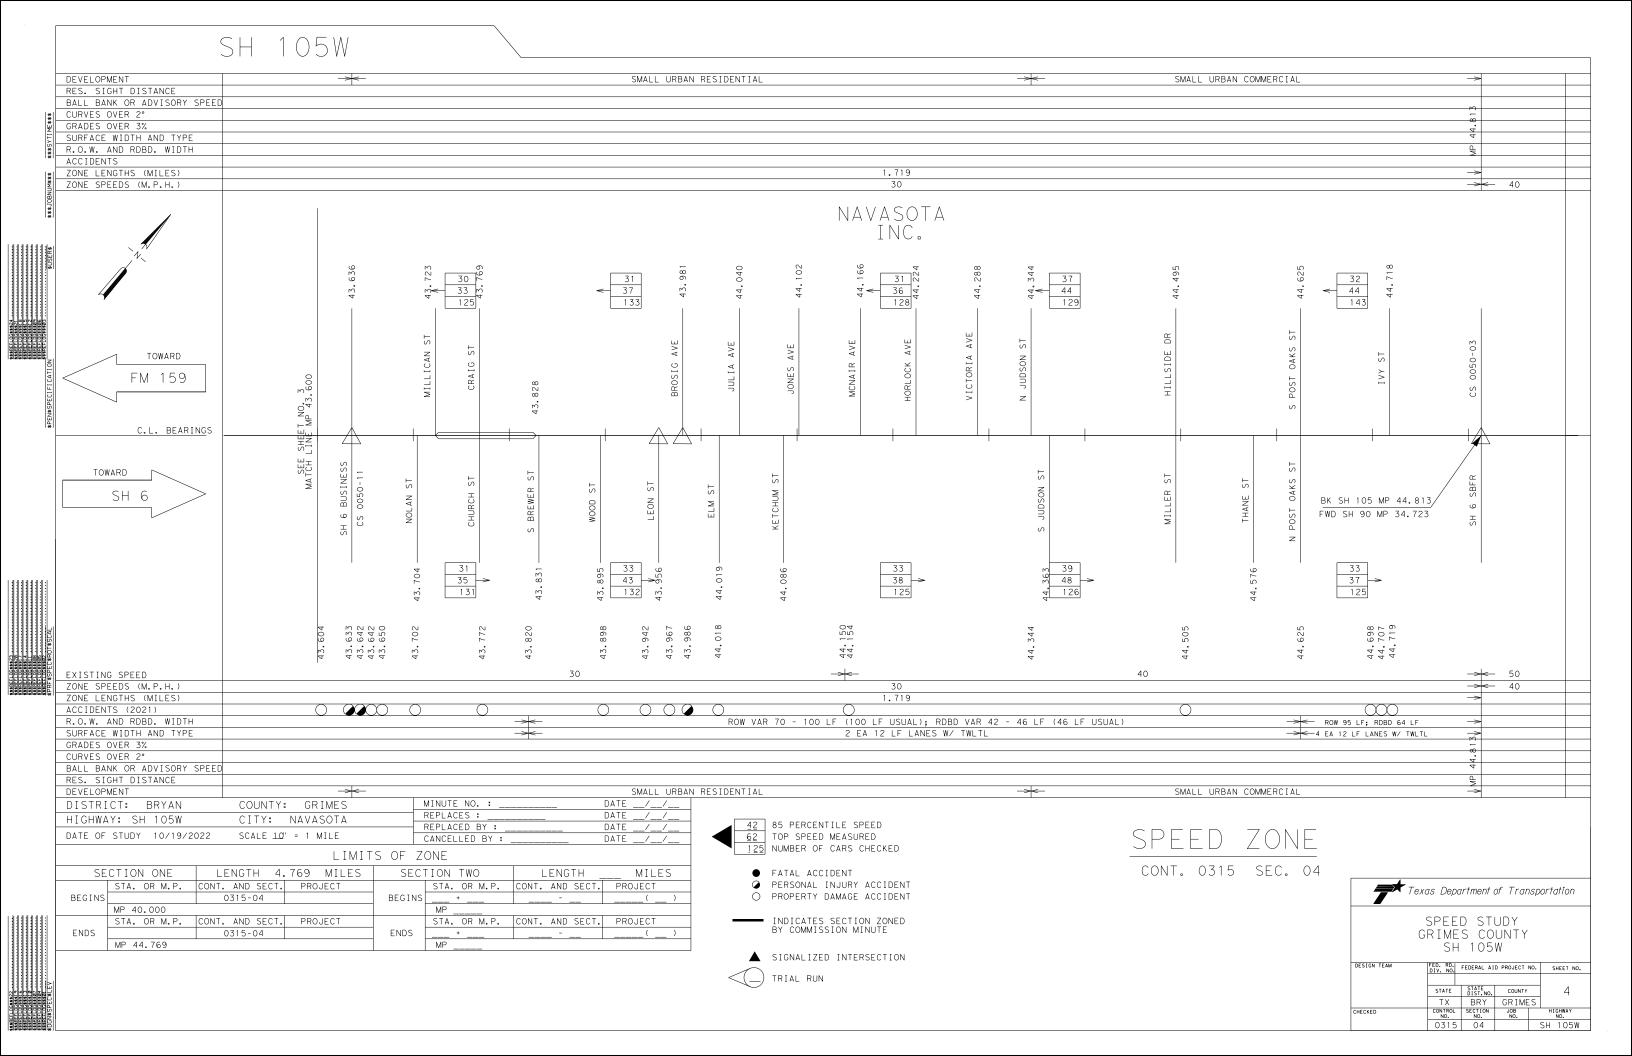

- 6. Consideration and possible action on qualifying newly elected Council members to Positions 1, 2 and 3 and administering the Oaths of Office. [Susie M. Homeyer, City Secretary]
- 7. Consideration and possible action on the election of a Councilmember to serve as Mayor of the City of Navasota. [Susie M. Homeyer, City Secretary]
- 8. Consideration and possible action on the election of a Councilmember to serve as Mayor Pro-Tem for the City of Navasota. [Susie Homeyer, City Secretary]
- 9. Consideration and possible action to approve Resolution No. 765-24, designating authorized signatories for contractual documents and documents for requesting funds pertaining to the Community Development Block Grant -- Mitigation (CDBG-MIT) Resilient Communities Program. [Maribel Frank, CFO]
- 10. Consideration and possible action to approve Resolution No. 766-24, amending the City of Navasota's Procurement Policy in Relation to Federal Grants. [Maribel Frank, CFO]
- 11. Consideration and possible action to approve Change Order No. 3 for the Street and Utility Bond Capital Improvement Plan (CIP) Project in the amount of \$61,720.00. [Jon MacKay, Graduate Engineer]
- 12. Consideration and possible action on appointments to the Board of Adjustment and Keep Navasota Beautiful Commission. [Susie M. Homeyer, City Secretary]
- 13. Consideration and possible action authorizing the City Manager to enter into a Professional Services Agreement with Burditt Consultants, LLC in the amount of \$57,750.00 for the Navasota Center and Pool Facility Feasibility Study Project. [Tiffany Byers, Community Services Director]
- 14. Consideration and possible action on the first reading of Ordinance No. 1045-24, relating to speed zones which specifically designate additional areas along State Highway 90 in the City of Navasota in which rates of speed of thirty (30) miles per hour or more are

- 15. Consideration and possible action on the first reading of Ordinance No. 1046-24, relating to speed zones which specifically designate additional areas along State Highway 105 in the City of Navasota in which rates of speed of thirty (30) miles per hour or more are authorized. [Lupe Diosdado, Development Services Director]
- 16. Consideration and possible action on Resolution No. 768-24, accepting the water, sewer, gas, street, and underground storm water drainage improvements in Hidden Hills Phase 2, Block 5, Lots 1-10 and Block 6, Lots 1-11, except entrance signage, common areas, detention pond and open channel storm drainage improvements, in the City of Navasota, Texas. [Lupe Diosdado, Development Services Director]
- 17. Consideration and possible action on creating a subcommittee to decide the best use of the Horlock House Art Gallery and History Museum as well as the immediate repairs that are needed. [Jason Weeks, City Manager]
- 18. Consent agenda: The following items may be acted upon with one motion and a vote. No separate discussion or action is necessary unless requested by the Mayor or City Council members, in which event the item will be removed from the Consent Agenda for separate discussion and/or action by the City Council as part of the regular agenda. [City Council]