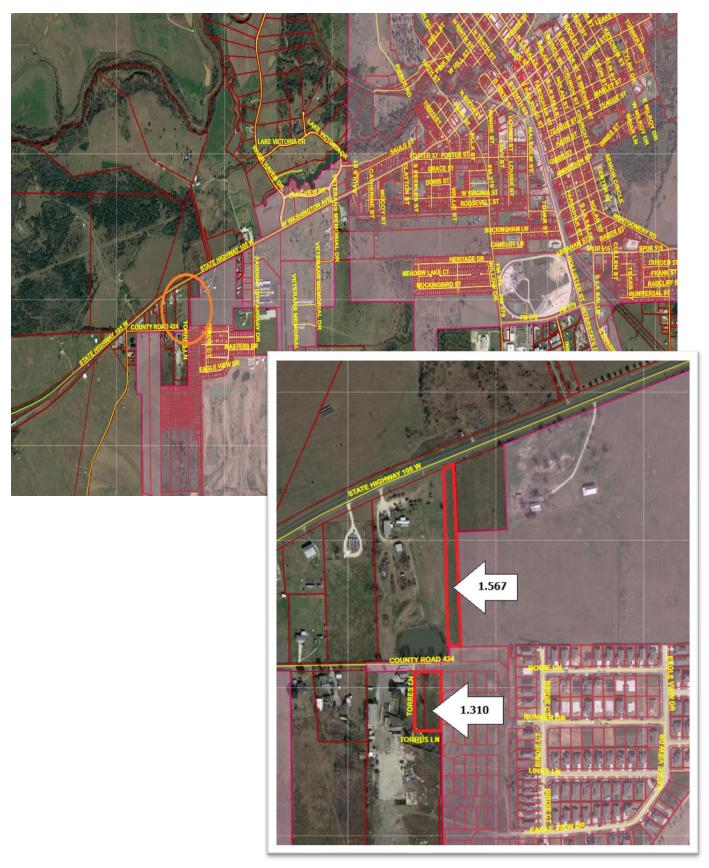

5. Presentation, discussion, and possible action on Resolution No. 998-22, regarding the requested annexation submitted by James C Hassell for a 1.310-acre tract of land in the James Whitesides Survey, A-62, and a second voluntary annexation request submitted by J&H Development, for a 1.567-acre tract of land in the Daniel Tyler Survey, A-55, Navasota, Grimes County, Texas, setting a date, time and place for a public hearing on a proposed annexation of said property by the City of Navasota. [Lupe Diosdado, Development Services Director]

#### **ITEM BACKGROUND:**

The City of Navasota received two (2) petitions of annexation from James C Hassell, requesting voluntary annexation of a 1.310-acre tract of land in the James Whitesides Survey, A-62, and a 1.567-acre tract of land in the Daniel Tyler Survey, A-55.

The 1.567 acre tract proposed for annexation is located along State Highway 105 West and is planned to encompass the Pecan Lakes Drive entrance in the Pecan Lakes Estates Subdivision. The smaller 1.310 acre tract is directly the Pecan Lakes Estates Phase 3, Section 1 subdivision. A meets and bounds description as well as the service plan and survey of the property affected is attached for consideration. The public hearing for the annexation requests per attached resolution will be held by City Council on July 25, 2022 at 6:00pm in the Council Chambers. By annexing the property the City of Navasota will be able to provide Police, Public Works, Building/Permitting & Code Enforcement and other City related services.