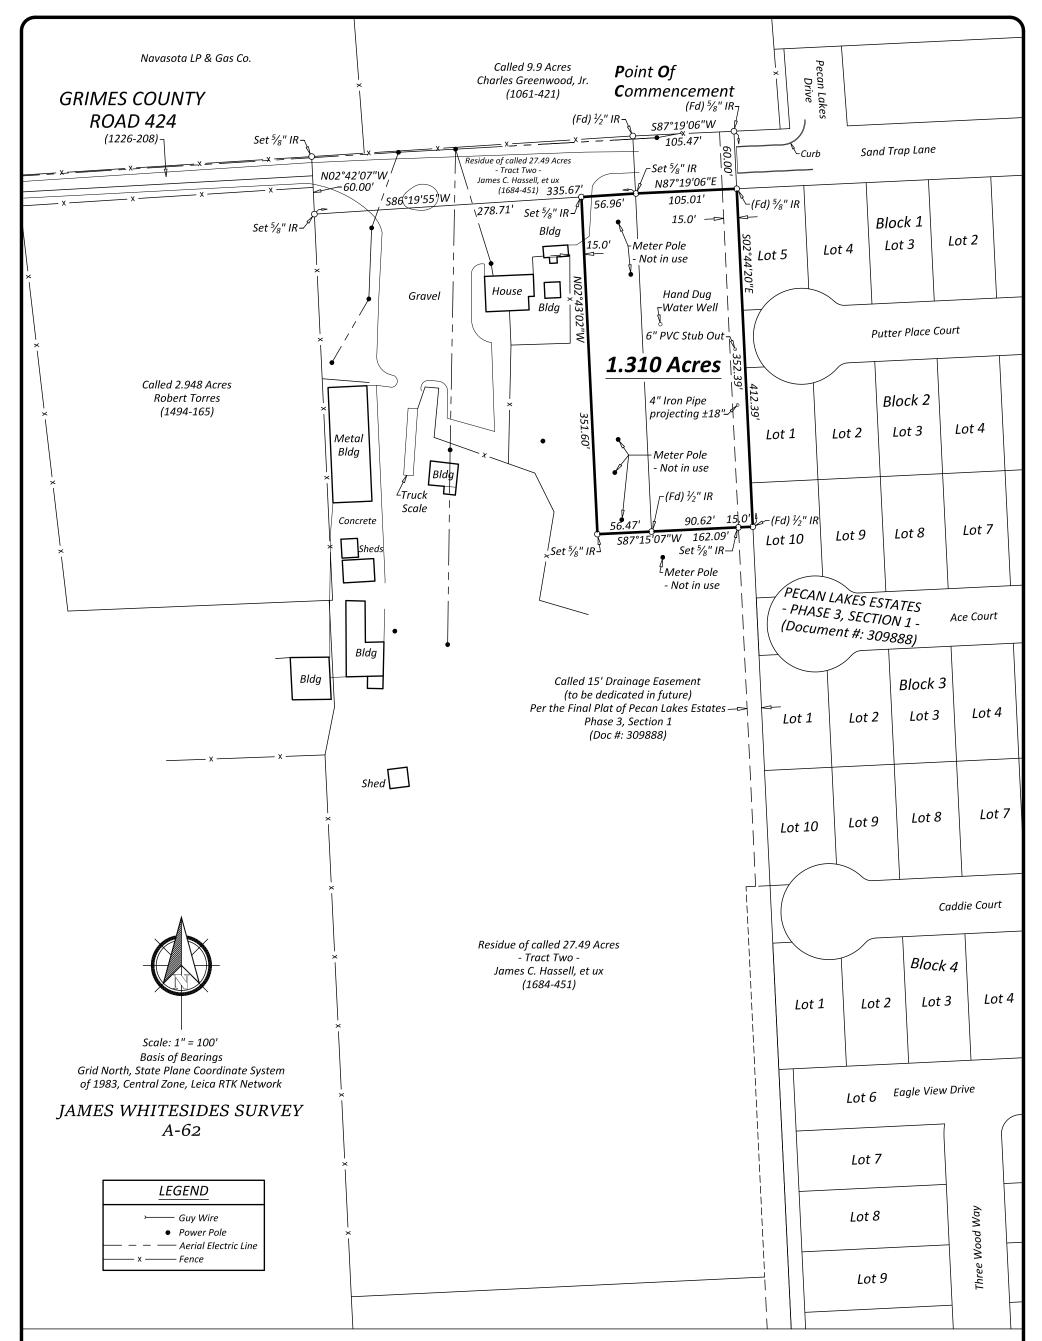

5. Presentation, discussion, and possible action on Resolution No. 998-22, regarding the requested annexation submitted by James C Hassell for a 1.310-acre tract of land in the James Whitesides Survey, A-62, and a second voluntary annexation request submitted by J&H Development, for a 1.567-acre tract of land in the Daniel Tyler Survey, A-55, Navasota, Grimes County, Texas, setting a date, time and place for a public hearing on a proposed annexation of said property by the City of Navasota. [Lupe Diosdado, Development Services Director]

#### **ITEM BACKGROUND:**

The City of Navasota received two (2) petitions of annexation from James C Hassell, requesting voluntary annexation of a 1.310-acre tract of land in the James Whitesides Survey, A-62, and a 1.567-acre tract of land in the Daniel Tyler Survey, A-55.

The 1.567 acre tract proposed for annexation is located along State Highway 105 West and is planned to encompass the Pecan Lakes Drive entrance in the Pecan Lakes Estates Subdivision. The smaller 1.310 acre tract is directly the Pecan Lakes Estates Phase 3, Section 1 subdivision. A meets and bounds description as well as the service plan and survey of the property affected is attached for consideration. The public hearing for the annexation requests per attached resolution will be held by City Council on July 25, 2022 at 6:00pm in the Council Chambers. By annexing the property the City of Navasota will be able to provide Police, Public Works, Building/Permitting & Code Enforcement and other City related services.