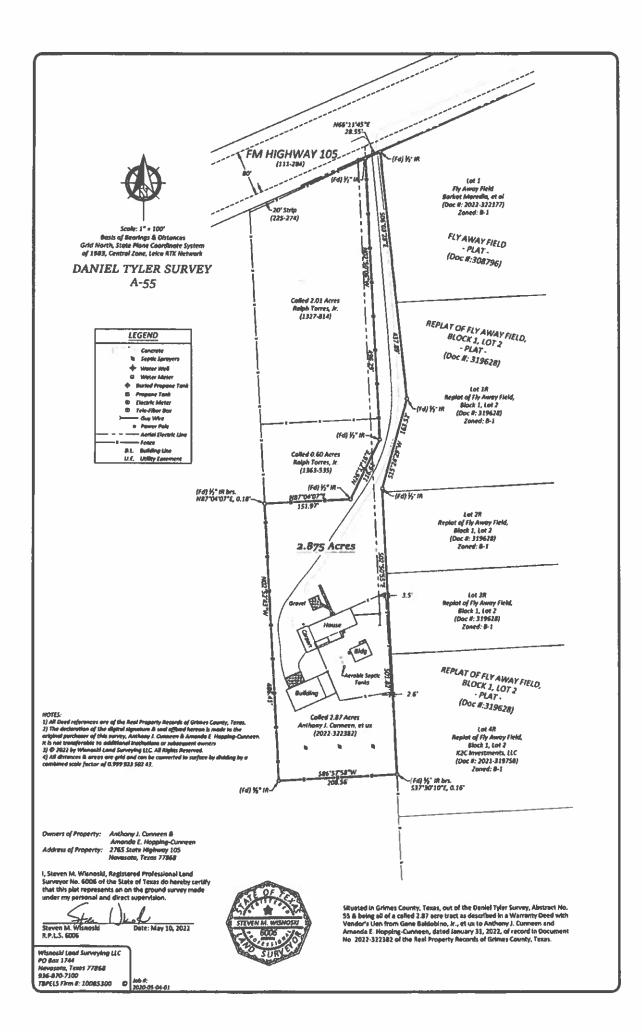

Consent Items are:

A. Consider approval on the minutes for the month of June 2022;

B. Consider approval on the expenditures for the month of June 2022; and

C. Consider approval of the second reading of Ordinance No. 997-22, approving a voluntary annexation request submitted by Miriah Caskey, Power of Attorney for Anthony Cunneen, for a 2.875 acre tract of land in the Daniel Tyler Survey, A-55, Navasota, Grimes County, Texas.