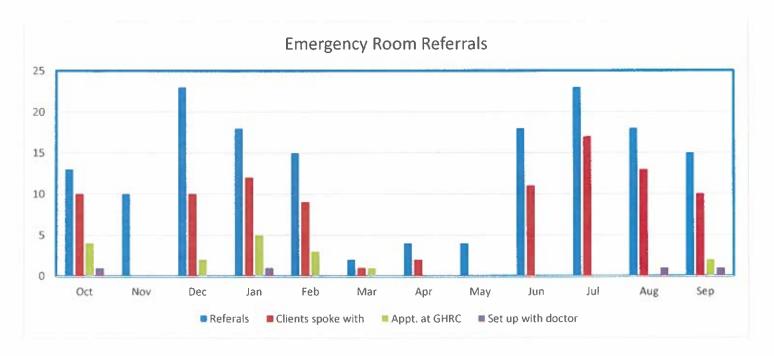

GHRC is continuing to work with the CHI St. Joseph Grimes Emergency Room to assist clients in finding a medical home. These referrals are made by giving information about the health resource center to the people who come into the emergency room who do not have a primary care physician or insurance.

| TELEHEALTH                |            |         |         |       |  |
|---------------------------|------------|---------|---------|-------|--|
|                           | OCT        | NOV     | DEC     | TOTAL |  |
| Appointments              | 34         | 43      | 44      | 121   |  |
| Clients Served            | 27         | 30      | 29      | 86    |  |
| IN-KIND VALUE OF          | \$3,240    | \$3,600 | \$3,480 | 10320 |  |
| EMERGE                    | VCY ROOM R | EFERRA  | LS      |       |  |
|                           | ОСТ        | NOV     | DEC     | TOTAL |  |
| Referrals received        | 8          | 3       | 8       | 19    |  |
| Clients spoke with        | 4          | 2       | 6       | 12    |  |
| Set up appointment at HRC | 0          | 0       | 0       | 0     |  |
| Information Given         | 2          | 0       | 4       | 6     |  |

| <del>-</del>              | JAN | FEB | MAR | TOTAL |
|---------------------------|-----|-----|-----|-------|
| Referrals received        | 15  | 14  | 10  | 39    |
| Clients spoke with        | 13  | 10  | 6   | 29    |
| Set up appointment at HRC | 1   | 0   | 0   | 1     |
| Information Given         | 7   | 5   | 2   | 14    |

| 2000                      | APR | MAY | JUN | TOTAL |
|---------------------------|-----|-----|-----|-------|
| Referrals received        | 16  | 11  |     | 27    |
| Clients spoke with        | 6   | 5   |     | 11    |
| Set up appointment at HRC | 2   | 0   |     | 2     |
| Information Given         | 3   | 3   |     | 6     |