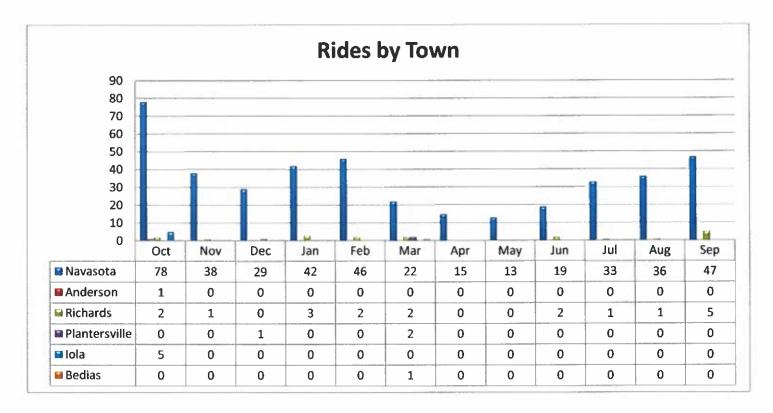

Our transportation program is a big part of the day to day operations at GHRC. We have a van that is used to transport clients to doctor's appointments, grocery store, etc. Due to our partnership with the Brazos Transit District and Grimes County, we were able to add a mini bus that is wheel chair accessible. This addition to the resource center has allowed us to help with rides for people who otherwise would not be able to get around. Through the generosity of Grimes County, we have a part time driver that drives the bus. In fiscal year 2020, we were able to transport a total of 242 individuals for a total of 446 rides.

| Service Coordination                | 9         | 11    | 16   | 36    |
|-------------------------------------|-----------|-------|------|-------|
| Walk-ins                            | 6         | 2     | 8    | 16    |
| TOTAL I&R                           | 349       | 326   | 336  | 1011  |
| TRAN                                | SPORTATIO | ON    |      |       |
|                                     | OCT       | NOV   | DEC  | TOTAL |
| New Clients                         | 2         | 1     | 0    | 3     |
| Existing Clients                    | 17        | 19    | 29   | 65    |
| Total Clients Served                | 19        | 20    | 29   | 68    |
| Existing Clients-1st Trip-Mo.       | 17        | 19    | 29   | 65    |
| Existing Clients-Subseq. Trip       | 29        | 32    | 27   | 88    |
| TOTAL TRIPS                         | 48        | 52    | 56   | 156   |
| Wheel Chair Rides                   | 7         | 6     | 5    | 18    |
| Volunteer driver miles              | 0         | 0     | 0    | 0     |
| Paid driver miles                   | 1211      | 1406  | 1263 | 3880  |
| Paid driver hours                   | 70.75     | 70.25 | 69   | 210   |
| Volunteer driver hours              | 0.00      | 0.00  | 0.00 | 0.00  |
| IN-KIND VALUE OF                    | 0.00      | 0.00  | 0.00 | 0.00  |
| VOLUNTEER HOURS                     |           |       | 0.00 | 0.00  |
| EDUCA                               | ATION EVE | VTS   |      |       |
|                                     | OCT       | NOV   | DEC  | TOTAL |
| Gold Club                           | 10        | 11    | 10   | 31    |
|                                     |           |       |      | 0     |
|                                     |           |       |      | 0     |
| TOTAL                               | 10        | 11    | 10   | 31    |
| OUTRE                               | ACH ACTIV | ITIES |      | _     |
|                                     | OCT       | NOV   | DEC  | TOTAL |
| Food Assistance                     | 9         | 11    | 8    | 28    |
| Assist with other need (bills, etc) | 7         | 11    | 9    | 27    |
| COVID - 19 referrals                | 2         | 2     | 2    | 6     |
| Covid - 19 assistance               | 1         | 0     | 2    | 3     |
| Drive Thru health fair              | 38        |       |      | 38    |
| Anderson Trunk or Treat             | 300       |       |      | 300   |
| Donated items received              | 5         |       |      |       |
| Senior Christmas                    |           |       | 10   |       |
| Blessing Bags & gifts               |           |       | 29   |       |
| Christmas present help              |           |       | 6    |       |
| Head Start Parent packets           |           |       | 50   |       |
| Coats & Blankets given out          | 1         |       | 85   |       |
| Medicare Enrollment Assist          |           | 6     |      | 6     |
| TOTAL CLIENTS SERVED                | 362       | 30    | 201  | 408   |

Service Information

| Service Coordination                | 8         | 5       | 5       | 18     |
|-------------------------------------|-----------|---------|---------|--------|
| Walk-ins                            | 6         | 5       | 12      | 23     |
| TOTAL I&R                           | 286       | 302     | 327     | 915    |
| TRAN                                | SPORTATIO | ON      |         |        |
| -                                   | JAN       | FEB     | MAR     | TOTAL  |
| New Clients                         | 0         | 1       | 3       | 4      |
| Existing Clients                    | 23        | 17      | 21      | 61     |
| Total Clients Served                | 23        | 18      | 24      | 65     |
| Existing Clients-1st Trip-Mo.       | 23        | 17      | 21      | 61     |
| Existing Clients-Subseq. Trip       | 18        | 9       | 28      | 55     |
| TOTAL TRIPS                         | 41        | 27      | 52      | 120    |
| Wheel Chair Rides                   | 1         | 2       | 2       | 5      |
| Volunteer driver miles              | 0         | 0       | 0       | 0      |
| Paid driver miles                   | 1100      | 755.1   | 1231    | 3086.1 |
| Paid driver hours                   | 59.5      | 43.75   | 68.5    | 171.75 |
| Volunteer driver hours              | 0.00      | 0.00    | 0.00    | 0.00   |
| IN-KIND VALUE OF                    | 0.00      | 0.00    | 0.00    | 0.00   |
| VOLUNTEER HOURS                     |           |         | 0.00    | 0.00   |
| EDUCA                               | TION EVE  | VTS     |         |        |
|                                     | JAN       | FEB     | MAR     | TOTAL  |
| Gold Club                           | 9         | 0       | 7       | 16     |
|                                     |           |         |         | 0      |
|                                     |           |         |         | 0      |
| TOTAL                               | 9         | 0       | 7       | 16     |
| OUTREA                              | ACH ACTIV | ITIES   |         | _      |
|                                     | JAN       | FEB     | MAR     | TOTAL  |
| Food Assistance                     | 4         | 5       | 4       | 13     |
| Assist with other need (bills, etc) | 8         | 5       | 5       | 18     |
| COVID - 19 referrals                |           | 1       |         | 1      |
| Covid - 19 assistance               |           |         |         | 0      |
| Shiro Senior Lunch                  | 19        |         |         | 19     |
|                                     |           |         |         | 0      |
|                                     |           |         |         | 0      |
| TOTAL CLIENTS SERVED                | 31        | 11      | 9       | 51     |
| TE                                  | LEHEALTH  |         | ·       |        |
|                                     | JAN       | FEB     | MAR     | TOTAL  |
| Appointments                        | 32        | 23      | 76      | 131    |
| Clients Served                      | 18        | 16      | 44      | 78     |
| IN-KIND VALUE OF                    | \$2,160   | \$1,920 | \$5,280 | 9360   |
| <b>EMERGENC</b>                     | ROOM RE   | FERRA   | LS      |        |

| Service Coordination                | 5         | 8       |      | 13     |
|-------------------------------------|-----------|---------|------|--------|
| Walk-ins                            | 19        | 17      |      | 36     |
| TOTAL I&R                           | 332       | 309     | 0    | 641    |
| TRAN                                | SPORTATIO | DN      |      |        |
|                                     | APR       | MAY     | JUN  | TOTAL  |
| New Clients                         | 2         | 2       |      | 4      |
| Existing Clients                    | 24        | 19      |      | 43     |
| Total Clients Served                | 26        | 21      | 0    | 47     |
| Existing Clients-1st Trip-Mo.       | 24        | 19      |      | 43     |
| Existing Clients-Subseq. Trip       | 20        | 14      |      | 34     |
| TOTAL TRIPS                         | 46        | 35      | 0    | 81     |
| Wheel Chair Rides                   | 5         | 4       |      | 9      |
| Volunteer driver miles              | 0         | 0       | ·    | 0      |
| Paid driver miles                   | 1153.5    | 963.8   |      | 2117.3 |
| Paid driver hours                   | 64        | 56.75   |      | 120.75 |
| Volunteer driver hours              | 0.00      | 0.00    |      | 0.00   |
| IN-KIND VALUE OF                    | 0.00      | 0.00    | 0.00 | 0.00   |
| VOLUNTEER HOURS                     |           |         | 0.00 | 0.00   |
| EDUCA                               | TION EVE  | VTS     |      |        |
|                                     | APR       | MAY     | JUN  | TOTAL  |
| Gold Club                           | 7         | 12      |      | 19     |
|                                     |           |         |      | 0      |
|                                     |           |         |      | 0      |
| TOTAL                               | 7         | 12      | 0    | 19     |
| OUTREA                              | ACH ACTIV | ITIES   |      |        |
|                                     | APR       | MAY     | JUN  | TOTAL  |
| Food Assistance                     | 3         | 3       |      | 6      |
| Assist with other need (bills, etc) | 5         | 8       |      | 13     |
| COVID - 19 referrals                | 0         | 0       |      | 0      |
| Covid - 19 assistance               | 0         | 0       |      | 0      |
|                                     |           |         |      | 0      |
|                                     |           |         |      | 0      |
|                                     |           | ·       |      | 0      |
| TOTAL CLIENTS SERVED                | 8         | 11      | 0    | 19     |
| TE                                  | LEHEALTH  |         |      |        |
|                                     | APR       | MAY     | JUN  | TOTAL  |
| Appointments                        | 58        | 31      |      | 89     |
| Clients Served                      | 29        | 21      |      | 50     |
| IN-KIND VALUE OF                    | \$3,480   | \$2,520 | \$0  | 6000   |
| EMERGENC)                           | ROOM RE   | FERRA   | LS   |        |
|                                     |           |         |      |        |