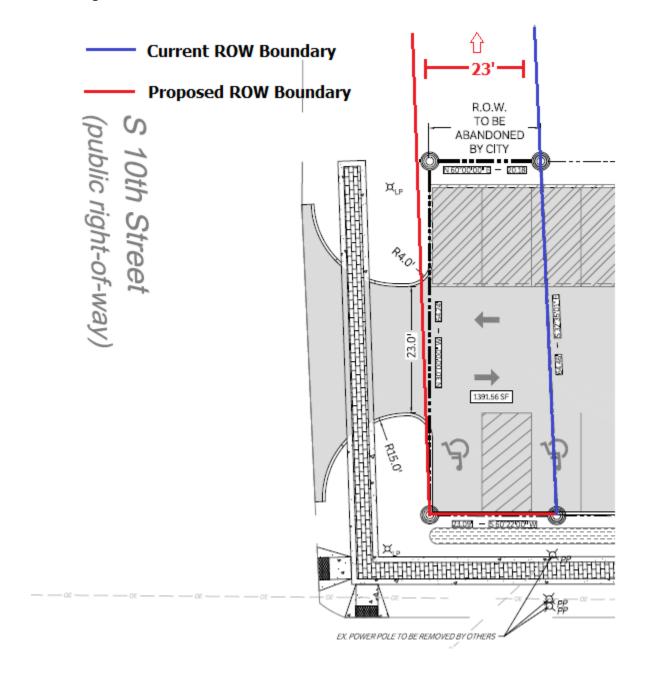

#### Consent Items are:

- A. Consideration and possible action on the minutes for the month of June 2021;
- B. Consideration and possible action on the expenditures for the month of June 2021; and
- C. Consideration and possible action on the second reading of Ordinance No. 966-21, vacating a twenty-three foot (23') section of right-of-way beginning at and abutting the western property lines of lots 1-5 within the H&TC, Block J, platted subdivision and extending toward the center of South 10th Street in the City of Navasota, Grimes County, Texas.
- 14. Budget workshop for FY 2021-2022.

### **Consent Items are:**

- A. Consideration and possible action on the minutes for the month of June 2021;
- B. Consideration and possible action on the expenditures for the month of June 2021; and
- C. Consideration and possible action on the second reading of Ordinance No. 966-21, vacating a twenty-three-foot (23') section of right-of-way beginning at and abutting the western property lines of lots 1-5 within the H&TC, Block J, platted subdivision and extending toward the center of South 10th Street in the City of Navasota, Grimes County, Texas.
- 14. Budget workshop for FY 2021-2022.
- 15. Executive Session: The City Council shall meet in Executive Session as permitted by Section 551.071, Texas Government Code Consultation with Attorney Dispute regarding invoice received from Symmetry Energy Solutions, LLC for natural gas supplied to the City of Navasota for the month of February 2021, and associated matters.