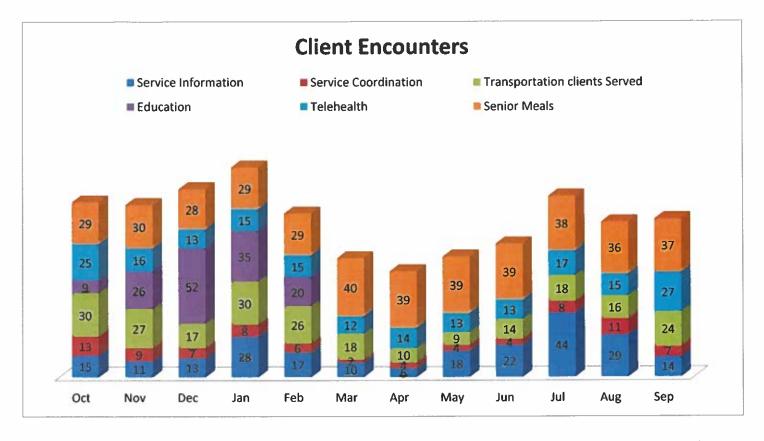

### **GHRC FIRST QUARTER REPORT 2021** OCTORER - DECEMBER

| OCTOBER - DECEMBER            |           |         |     |        |  |  |
|-------------------------------|-----------|---------|-----|--------|--|--|
| CLIENT ENCOUNTERS             |           |         |     |        |  |  |
|                               | OCT       | NOV     | DEC | TOTAL  |  |  |
| Service Information           | 32        | 36      | 29  | 97     |  |  |
| Service Coordination          | 9         | 11      | 16  | 36     |  |  |
| Medication Assistance         | 1         | 1       | 2   | 4      |  |  |
| Senior Meals Clients Served   | 35        | 34      | 34  | 103    |  |  |
| Transportation Clients Served | 48        | 52      | 56  | 156    |  |  |
| Legal Aid                     | 0         | 1       | 0   | 1      |  |  |
| Brazos Food Bank              | 0         | 0       | 1   | 1      |  |  |
| Telehealth                    | 27        | 30      | 29  | 86     |  |  |
| TOTAL CLIENT ENCOUNTERS       | 152       | 165     | 167 | 484    |  |  |
| SENIOR MEALS                  |           |         |     |        |  |  |
|                               | OCT       | NOV     | DEC | TOTAL  |  |  |
| Home Delivered Meals          | 725       | 652     | 704 | 2081   |  |  |
| Congregate Meals              | 141       | 92      | 76  | 309    |  |  |
| Total Meals Served            | 866       | 744     | 780 | 2390   |  |  |
| Senior Bags Distributed       | 81        | 60      | 57  | 198    |  |  |
| Total Clients Served          | 35        | 34      | 34  | 103    |  |  |
| SENIOR MEA                    | L VOLUNTI | EER HOU | JRS |        |  |  |
|                               | ОСТ       | NOV     | DEC | TOTAL  |  |  |
| Volunteer hours               | 12.5      | 9       | 12  | 33.5   |  |  |
| In-Kind Value                 | 131.25    | 94.5    | 126 | 351.75 |  |  |
| INFORMA                       | TION & RE | FERRAL  |     |        |  |  |
|                               | ОСТ       | NOV     | DEC | TOTAL  |  |  |
| Incoming Phone Calls          | 302       | 277     | 283 | 862    |  |  |
| Service Information           | 32        | 36      | 29  | 97     |  |  |
|                               |           |         |     |        |  |  |

# GHRC SECOND QUARTER REPORT 2021 JANUARY - MARCH

| JANUARY - MARCH               |           |        |               |         |  |
|-------------------------------|-----------|--------|---------------|---------|--|
| CLIENT                        | ENCOUNT   | ERS    | <del></del> - |         |  |
|                               | JAN       | FEB    | MAR           | TOTAL   |  |
| Service Information           | 28        | 33     | 24            | 85      |  |
| Service Coordination          | 8         | 5      | 5             | 18      |  |
| Medication Assistance         | 1         | 0      | 0             | 1       |  |
| Senior Meals Clients Served   | 30        | 28     | 28            | 86      |  |
| Transportation Clients Served | 41        | 27     | 52            | 120     |  |
| Legal Aid                     | 0         | 0      | 0             | 0       |  |
| Brazos Food Bank              | 0         | 0      | 0             | 0       |  |
| Telehealth                    | 18        | 16     | 44            | 78      |  |
| TOTAL CLIENT ENCOUNTERS       | 126       | 109    | 153           | 388     |  |
| SEN                           | IIOR MEAL | S      |               | :       |  |
|                               | JAN       | FEB    | MAR           | TOTAL   |  |
| Home Delivered Meals          | 569       | 411    | 596           | 1576    |  |
| Congregate Meals              | 69        | 75     | 133           | 277     |  |
| Total Meals Served            | 638       | 486    | 729           | 1853    |  |
| Senior Bags Distributed       | 58        | 60     | 89            | 207     |  |
| Total Clients Served          | 30        | 28     | 28            | 86      |  |
| SENIOR MEA                    | L VOLUNTI | EER HO | JRS           |         |  |
|                               | JAN       | FEB    | MAR           | TOTAL   |  |
| Volunteer hours               | 11.75     | 0      | 0             | 11.75   |  |
| In-Kind Value                 | 123.375   | 0      | 0             | 123.375 |  |
| INFORMA                       | TION & RE | FERRAL |               |         |  |
|                               | JAN       | FEB    | MAR           | TOTAL   |  |
| Incoming Phone Calls          | 244       | 259    | 286           | 789     |  |
|                               |           |        | ·             |         |  |

# GHRC THIRD QUARTER REPORT 2021 APRIL - JUNE

| CLIENT ENCOUNTERS             |     |     |     |       |  |
|-------------------------------|-----|-----|-----|-------|--|
|                               | APR | MAY | JUN | TOTAL |  |
| Service Information           | 22  | 30  |     | 52    |  |
| Service Coordination          | 5   | 8   |     | 13    |  |
| Medication Assistance         | 1   | 0   |     | 1     |  |
| Senior Meals Clients Served   | 30  | 34  |     | 64    |  |
| Transportation Clients Served | 46  | 35  |     | 81    |  |
| Legal Aid                     | 0   | 0   |     | 0     |  |
| MHMR                          | 4   | 9   |     | 13    |  |
| Telehealth                    | 29  | 21  |     | 50    |  |
| TOTAL CLIENT ENCOUNTERS       | 137 | 137 | 0   | 274   |  |