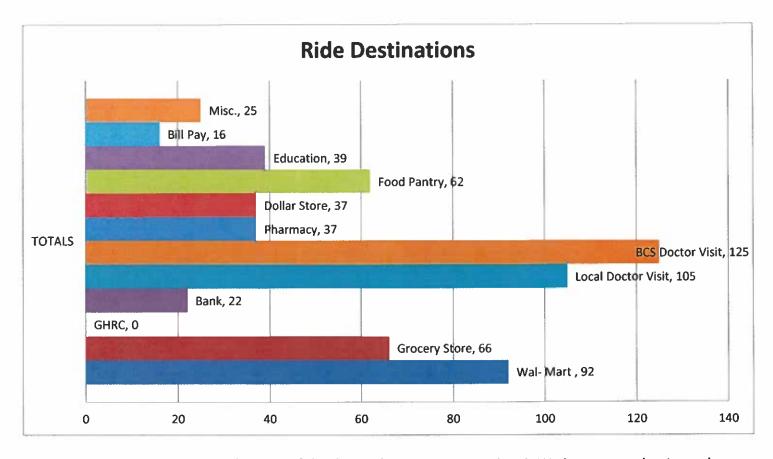

Our transportation program is a big part of the day to day operations at GHRC. We have a van that is used to transport clients to doctor's appointments, grocery store, etc. Due to our partnership with the Brazos Transit District and Grimes County, we were able to add a mini bus that is wheel chair accessible. This addition to the resource center has allowed us to help with rides for people who otherwise would not be able to get around. Through the generosity of Grimes County, we have a part time driver that drives the bus. In fiscal year 2020, we were able to transport a total of 242 individuals for a total of 446 rides.