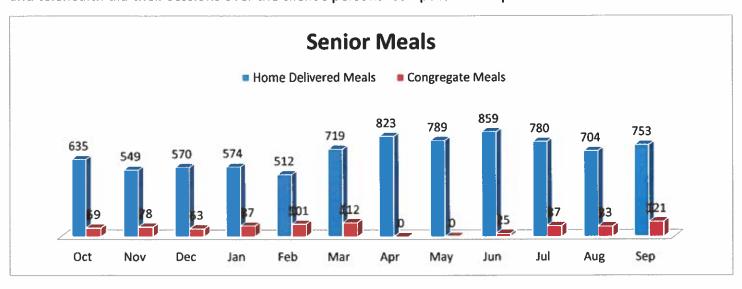

Our senior meal program is going well. We continue to have a need for this service in our community. The clients who are on the program receive a hot meal Monday – Friday at lunch. This program ensures that our homebound seniors are receiving a hot meal and it also allows us to visit with a person who would not otherwise have any visitors. In fiscal year 2020, we served 9,093 meals to homebound clients and the one of the senior centers in Grimes County. We continued providing meals through the pandemic. The need for the program was greater during this time. Extra precautions were taken to ensure the safety of our clients, masks and gloves were worn. We even set meals in designated places at the clients home for social distancing.

### **GHRC FIRST QUARTER REPORT 2021** OCTORER - DECEMBER

| OCTOBER - DECEMBER            |           |         |     |        |  |  |
|-------------------------------|-----------|---------|-----|--------|--|--|
| CLIENT ENCOUNTERS             |           |         |     |        |  |  |
|                               | OCT       | NOV     | DEC | TOTAL  |  |  |
| Service Information           | 32        | 36      | 29  | 97     |  |  |
| Service Coordination          | 9         | 11      | 16  | 36     |  |  |
| Medication Assistance         | 1         | 1       | 2   | 4      |  |  |
| Senior Meals Clients Served   | 35        | 34      | 34  | 103    |  |  |
| Transportation Clients Served | 48        | 52      | 56  | 156    |  |  |
| Legal Aid                     | 0         | 1       | 0   | 1      |  |  |
| Brazos Food Bank              | 0         | 0       | 1   | 1      |  |  |
| Telehealth                    | 27        | 30      | 29  | 86     |  |  |
| TOTAL CLIENT ENCOUNTERS       | 152       | 165     | 167 | 484    |  |  |
| SENIOR MEALS                  |           |         |     |        |  |  |
|                               | OCT       | NOV     | DEC | TOTAL  |  |  |
| Home Delivered Meals          | 725       | 652     | 704 | 2081   |  |  |
| Congregate Meals              | 141       | 92      | 76  | 309    |  |  |
| Total Meals Served            | 866       | 744     | 780 | 2390   |  |  |
| Senior Bags Distributed       | 81        | 60      | 57  | 198    |  |  |
| Total Clients Served          | 35        | 34      | 34  | 103    |  |  |
| SENIOR MEA                    | L VOLUNTI | EER HOU | JRS |        |  |  |
|                               | ОСТ       | NOV     | DEC | TOTAL  |  |  |
| Volunteer hours               | 12.5      | 9       | 12  | 33.5   |  |  |
| In-Kind Value                 | 131.25    | 94.5    | 126 | 351.75 |  |  |
| INFORMA                       | TION & RE | FERRAL  |     |        |  |  |
|                               | ОСТ       | NOV     | DEC | TOTAL  |  |  |
| Incoming Phone Calls          | 302       | 277     | 283 | 862    |  |  |
| Service Information           | 32        | 36      | 29  | 97     |  |  |
|                               |           |         |     |        |  |  |

# GHRC SECOND QUARTER REPORT 2021 JANUARY - MARCH

| JANUARY - MARCH               |           |        |               |         |  |
|-------------------------------|-----------|--------|---------------|---------|--|
| CLIENT                        | ENCOUNT   | ERS    | <del></del> - |         |  |
|                               | JAN       | FEB    | MAR           | TOTAL   |  |
| Service Information           | 28        | 33     | 24            | 85      |  |
| Service Coordination          | 8         | 5      | 5             | 18      |  |
| Medication Assistance         | 1         | 0      | 0             | 1       |  |
| Senior Meals Clients Served   | 30        | 28     | 28            | 86      |  |
| Transportation Clients Served | 41        | 27     | 52            | 120     |  |
| Legal Aid                     | 0         | 0      | 0             | 0       |  |
| Brazos Food Bank              | 0         | 0      | 0             | 0       |  |
| Telehealth                    | 18        | 16     | 44            | 78      |  |
| TOTAL CLIENT ENCOUNTERS       | 126       | 109    | 153           | 388     |  |
| SEN                           | IIOR MEAL | S      |               | :       |  |
|                               | JAN       | FEB    | MAR           | TOTAL   |  |
| Home Delivered Meals          | 569       | 411    | 596           | 1576    |  |
| Congregate Meals              | 69        | 75     | 133           | 277     |  |
| Total Meals Served            | 638       | 486    | 729           | 1853    |  |
| Senior Bags Distributed       | 58        | 60     | 89            | 207     |  |
| Total Clients Served          | 30        | 28     | 28            | 86      |  |
| SENIOR MEA                    | L VOLUNTI | EER HO | JRS           |         |  |
|                               | JAN       | FEB    | MAR           | TOTAL   |  |
| Volunteer hours               | 11.75     | 0      | 0             | 11.75   |  |
| In-Kind Value                 | 123.375   | 0      | 0             | 123.375 |  |
| INFORMA                       | TION & RE | FERRAL |               |         |  |
|                               | JAN       | FEB    | MAR           | TOTAL   |  |
| Incoming Phone Calls          | 244       | 259    | 286           | 789     |  |
|                               |           |        | ·             |         |  |

### **SENIOR MEALS**

|                         | APR | MAY | JUN | TOTAL |
|-------------------------|-----|-----|-----|-------|
| Home Delivered Meals    | 583 | 620 |     | 1203  |
| Congregate Meals        | 91  | 85  |     | 176   |
| Total Meals Served      | 674 | 705 | 0   | 1379  |
| Senior Bags Distributed | 78  | 92  |     | 170   |
| Total Clients Served    | 30  | 34  |     | 64    |