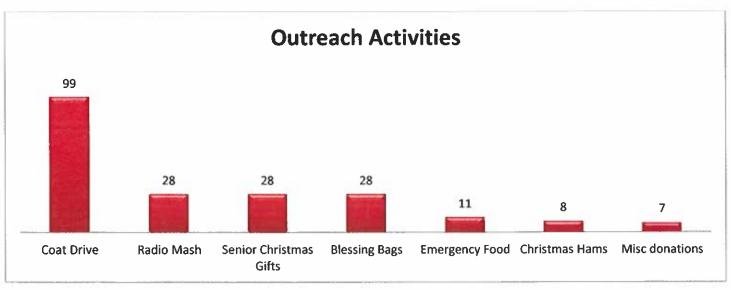

#### December 2019

Coats/blankets - 75 items collected - Handed out at GHRC
Gold Club -27 people in attendance
Radio Mash -72 children received a Christmas gift
Christmas gifts - Given to 28 home bound seniors
Blessing Bags (bags of food) - Given to 29 home bound seniors in need
Navasota Head Start parent meeting - 25 information bags were handed out
Christmas Hams — 4 clients received
Food Assistance — 7 clients helped
Donated items for client assistance — 2 clients helped
Basic Needs assistance — 8 clients helped

In an effort to get our information out, we attend health fairs and other events throughout the county on a regular basis. We were able to give our information to 886 people in fiscal year 2020 at these events. We also have outreach activities that we host at the resource center such as coat drives, clothing donations, food donations, Christmas gifts, etc. In FY 2020, we gave out 209 items to people in need. GHRC does it's best to help clients meet all of their needs. We work with other agencies to help with bill payments and other basic needs. GHRC is also able to offer limited help to meet these needs with donations and other funds that come into the office.