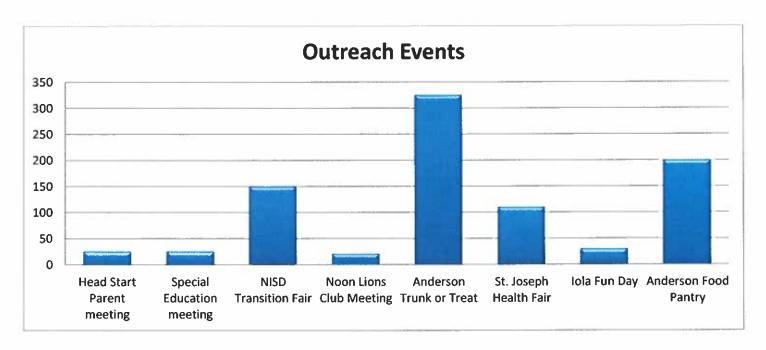

### October 2019

CHI Grimes St. Joseph Health Fair - 110 attendees received information about GHRC lola Hay Day - 30 attendees received information about GHRC Gold Club - 9 people in attendance Anderson Trunk or Treat - 300+ information handed out Donated item for client assistance - 1 client helped Food Assistance - 16 clients helped Basic needs assistance - 4 clients helped

### February 2020

Gold Club -20 people in attendance
Healthy Living Class - Anderson (Sunshine Center) – 26 people in attendance
Noon Lions Club meeting – 21 information packets given out
Special Education Transition Fair – 150 information packets given out
Food Assistance – 6 clients helped
Basic Needs Assistance – 10 clients helped

### August 2020

Back to School Health Fair – No vendors invited due to Covid-19
Gold Club – Cancelled due to Covid-19
Anderson Food Pantry – 200 information packets given out
Food Assistance – 11 clients helped
Basic Needs Assistance – 7 clients helped
Covid-19 Referrals – 4 clients referred to partner agencies for help
Covid-19 Assistance – 1 client helped