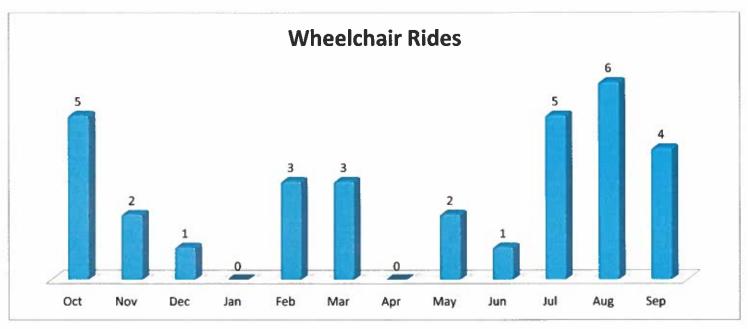

Service Information

| Service Coordination                | 8         | 5       | 5       | 18     |
|-------------------------------------|-----------|---------|---------|--------|
| Walk-ins                            | 6         | 5       | 12      | 23     |
| TOTAL I&R                           | 286       | 302     | 327     | 915    |
| TRAN                                | SPORTATIO | ON      |         |        |
| -                                   | JAN       | FEB     | MAR     | TOTAL  |
| New Clients                         | 0         | 1       | 3       | 4      |
| Existing Clients                    | 23        | 17      | 21      | 61     |
| Total Clients Served                | 23        | 18      | 24      | 65     |
| Existing Clients-1st Trip-Mo.       | 23        | 17      | 21      | 61     |
| Existing Clients-Subseq. Trip       | 18        | 9       | 28      | 55     |
| TOTAL TRIPS                         | 41        | 27      | 52      | 120    |
| Wheel Chair Rides                   | 1         | 2       | 2       | 5      |
| Volunteer driver miles              | 0         | 0       | 0       | 0      |
| Paid driver miles                   | 1100      | 755.1   | 1231    | 3086.1 |
| Paid driver hours                   | 59.5      | 43.75   | 68.5    | 171.75 |
| Volunteer driver hours              | 0.00      | 0.00    | 0.00    | 0.00   |
| IN-KIND VALUE OF                    | 0.00      | 0.00    | 0.00    | 0.00   |
| VOLUNTEER HOURS                     |           |         | 0.00    | 0.00   |
| EDUCA                               | TION EVE  | VTS     |         |        |
|                                     | JAN       | FEB     | MAR     | TOTAL  |
| Gold Club                           | 9         | 0       | 7       | 16     |
|                                     |           |         |         | 0      |
|                                     |           |         |         | 0      |
| TOTAL                               | 9         | 0       | 7       | 16     |
| OUTREA                              | ACH ACTIV | ITIES   |         | _      |
|                                     | JAN       | FEB     | MAR     | TOTAL  |
| Food Assistance                     | 4         | 5       | 4       | 13     |
| Assist with other need (bills, etc) | 8         | 5       | 5       | 18     |
| COVID - 19 referrals                |           | 1       |         | 1      |
| Covid - 19 assistance               |           |         |         | 0      |
| Shiro Senior Lunch                  | 19        |         |         | 19     |
|                                     |           |         |         | 0      |
|                                     |           |         |         | 0      |
| TOTAL CLIENTS SERVED                | 31        | 11      | 9       | 51     |
| TE                                  | LEHEALTH  |         | ·       |        |
|                                     | JAN       | FEB     | MAR     | TOTAL  |
| Appointments                        | 32        | 23      | 76      | 131    |
| Clients Served                      | 18        | 16      | 44      | 78     |
| IN-KIND VALUE OF                    | \$2,160   | \$1,920 | \$5,280 | 9360   |
| <b>EMERGENC</b>                     | ROOM RE   | FERRA   | LS      |        |