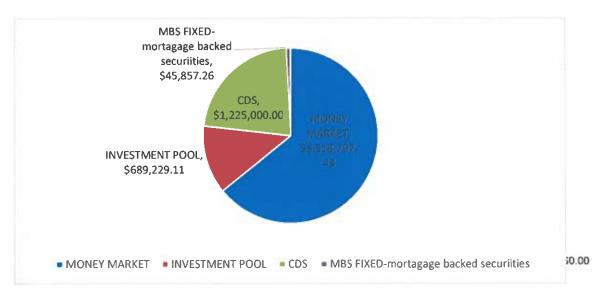

### 11. Review the City of Navasota Quarterly Investment Report for quarter ending 06-30-2021.

Staff continues to invest reserve funds in safe investments that are approved by the investment policy, while searching for the best return. The current report indicates an increase of \$479,248.64 in the market value.