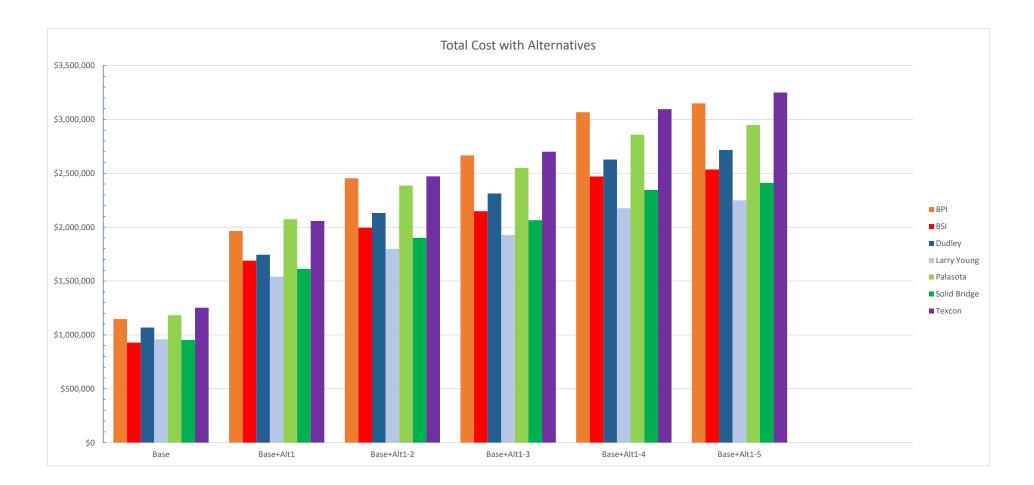

### 5. Consideration and possible action on award of bid for the 2016 GLO CDBG-DR, Railroad Storm Sewer Extension Project.

The City applied for a received hazard mitigation grant funding in the amount of \$2,000,000 for a drainage improvement project. The project is to connect to the new storm drain installed by the EDC parking and drainage project. To improve drainage in the downtown area, this project will include removal of a 36-inch storm sewer and replace it with a 7-foot by 7-foot box culvert and replace the street and sidewalk. The City received 7 bids for the project, and the low bidder is Larry Young Paving. The bid price for the base bid and alternate 1&2 is \$1,799,053. Staff and engineers met with a representative from Larry Young Paving after bids were opened to make sure they understood the project and that we were comfortable with recommending award of bid to them. Staff and engineer recommend awarding the bid to Larry Young Paving.