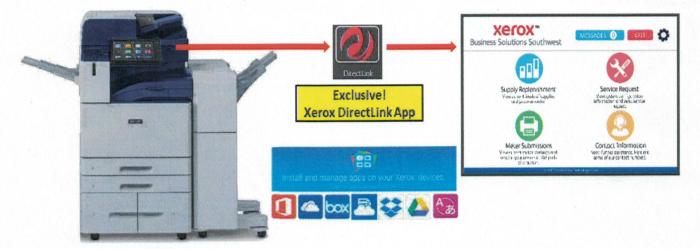

### 9. Consideration and possible action on agreement from Xerox Business Solutions Southwest for copier rental and maintenance.

The current contract for copiers expires in June of 2021. Current copiers have been having mechanical issues. Xerox Business Solutions Southwest proposed a new 5-year agreement with new copiers that would begin with no penalties for early out, if approved. This would upgrade current copiers and improve usability while saving the city money. The old contract was \$1,969.74 and the new contract will be \$1,876 per month.