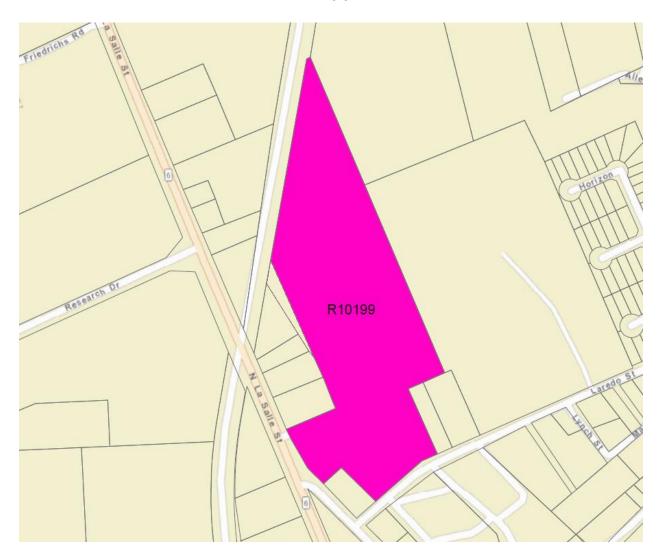

#### Consent Items are:

- A. Consideration and possible action on the second reading of Ordinance No. 969-21, approving a zoning change application submitted to the City of Navasota by Jarvis Tire and Wheel LLC, for the property located near North LaSalle/Millican St and Laredo St, Navasota, Grimes County, Texas, 77868. The zoning change application requests to change the zoning from Article XI B-1: General Business District to Hidden Hills PUD, a planned unit development, for the development of a 103-lot, single-dwelling residential subdivision. The property affected is legally described as A0002. D Arnold, Tract 11, Par 10, Acres 17.175;
- B. Consideration and possible action on the second reading of Ordinance No. 970-21, approval of a conditional use permit for Brazos Valley Community Action Agency, Inc., dba HealthPoint (BVCAA) for the property located at 8310 State Highway 6, Navasota, Grimes County, Texas, 77868, for the development of a medical clinic, a conditional use listed under Article XI B-1: General Business District. The property affected is legally described as S1100 Acklam Acres, Lot 1-5, Acres 1.5; and
- C. Consideration and possible action on the second reading of Ordinance No. 971-21, vacating a forty-one foot (41') section of Allen Street right-of-way and a twenty foot (20') alleyway located in Block 15 of the Lasker Subdivision, in the City of Navasota, Grimes County, Texas.

Consent Items are:

- A. Consideration and possible action on the second reading of Ordinance No. 969-21, approving a zoning change application submitted to the City of Navasota by Jarvis Tire and Wheel LLC, for the property located near North LaSalle/Millican St and Laredo St, Navasota, Grimes County, Texas, 77868. The zoning change application requests to change the zoning from Article XI B-1: General Business District to Hidden Hills PUD, a planned unit development, for the development of a 103-lot, single-dwelling residential subdivision. The property affected is legally described as A0002. D Arnold, Tract 11, Par 10, Acres 17.175.
- B. Consideration and possible action on the second reading of Ordinance No. 970-21, approval of a conditional use permit for Brazos Valley Community Action Agency, Inc., dba HealthPoint (BVCAA) for the property located at 8310 State Highway 6, Navasota, Grimes County, Texas, 77868, for the development of a medical clinic, a conditional use listed under Article XI B-1: General Business District. The property affected is legally described as S1100 Acklam Acres, Lot 1-5, Acres 1.5; and
- C. Consideration and possible action on the second reading of Ordinance No. 971-21, vacating a forty-one-foot (41') section of Allen Street right-of-way and a twenty-foot (20') alleyway located in Block 15 of the Lasker Subdivision, in the City of Navasota, Grimes County, Texas.