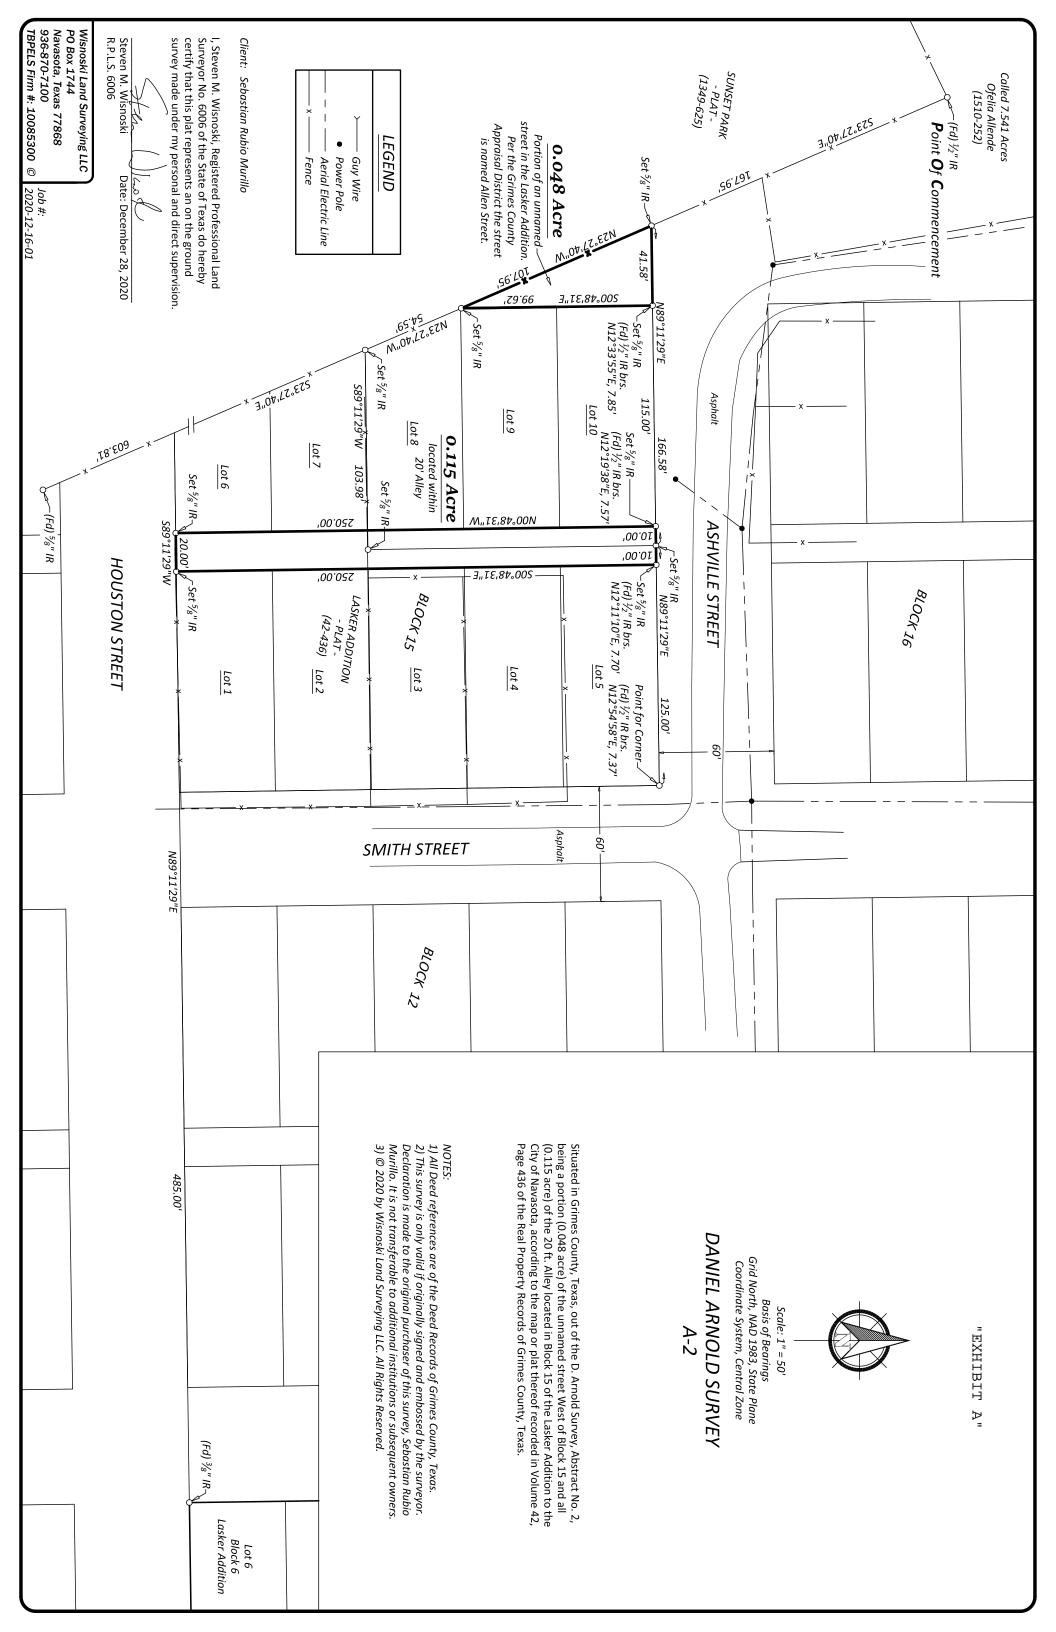

- 6. Conduct a public hearing for the purpose of receiving public comments and testimony regarding a voluntary annexation request submitted by Paul Hammock for a 42.381-acre tract of land in the Daniel Tyler Survey, A-55, Navasota, Grimes County, Texas.
- 7. Consideration and possible action on the first reading of Ordinance No. 972-21, approving a voluntary annexation request submitted by Paul Hammock for a 42.381-acre tract of land in the Daniel Tyler Survey, A-55, Navasota, Grimes County, Texas.
- 8. Conduct a public hearing for the purpose of receiving public comment and testimony regarding a proposed zoning amendment initiated by the City of Navasota, amending Chapter 14 Zoning, Exhibit A Zoning Ordinance, Article II Districts, District Boundaries, Official Zoning Map, New Uses, and Compliance, 2.5 Compliance Required, of the code of ordinances of the City of Navasota, Texas, adding public improvement warranty provisions.
- Consideration and possible action on the first reading of Ordinance No. 974-21, amending Chapter 14 Zoning, Exhibit A Zoning Ordinance, Article II Districts, District Boundaries, Official Zoning Map, New Uses, and Compliance, 2.5 Compliance Required, of the code of ordinances of the City of Navasota, Texas, adding public improvement warranty provisions.
- 10. Consideration and possible action on the first reading of Ordinance No. 973-21, amending Chapter 13 Utilities, Artcle 13.02 Rates, Charges and Costs, Section 13.02.011 Extension of Main Lines And Service Lines, of the code of ordinances, City of Navasota, Grimes County, Texas, 77868, for the purpose of adopting warranty regulations on public improvements dedicated to the City.
- 11. Consideration and possible action on acceptance of the School Resource Officer Contract with Navasota Independent School District.
- 12. Consideration and possible action on Resolution No. 699-21, nominations to the Board of Directors of the Grimes County Appraisal District.
- 13. Budget workshop for FY 2021-2022.
- 14. Consideration and possible action on proposal to adopt tax rate for 2021 and announce time, date, and place of public hearings and the meetings to vote on the tax rate.

- 8. Conduct a public hearing for the purpose of receiving public comment and testimony regarding a proposed zoning amendment initiated by the City of Navasota, amending Chapter 14 Zoning, Exhibit A Zoning Ordinance, Article II Districts, District Boundaries, Official Zoning Map, New Uses, and Compliance, 2.5 Compliance Required, of the code of ordinances of the City of Navasota, Texas, adding public improvement warranty provisions.

  The change proposed in this amendment adds warranty wording for public improvements that are accepted in a subdivision to the zoning ordinance as well.
- 9. Consideration and possible action on the first reading of Ordinance No. 974-21, amending Chapter 14 Zoning, Exhibit A Zoning Ordinance, Article II Districts, District Boundaries, Official Zoning Map, New Uses, and Compliance, 2.5 Compliance Required, of the code of ordinances of the City of Navasota, Texas, adding public improvement warranty provisions. The change proposed in this amendment adds warranty wording for public improvements that are accepted in a subdivision to the zoning ordinance as well.
- 10. Consideration and possible action on the first reading of Ordinance No. 973-21, amending Chapter 13 Utilities, Article 13.02 Rates, Charges and Costs, Section 13.02.011 Extension of Main Lines and Service Lines of the code of ordinances, City of Navasota, Grimes County, Texas, 77868, for the purpose of adopting warranty regulations on public improvements dedicated to the City.