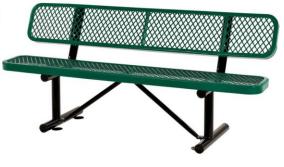

# **DOG PARK ESTIMATE**

| Fence by JW Fence Company                             | 11,650.00 |
|-------------------------------------------------------|-----------|
| Dog watering stations                                 | 2,015.00  |
| Pavers, sand and landscape cloth for watering station | 400.00    |
| Signs                                                 | 215.00    |
| 2 Dog waste stations                                  | 500.00    |
| 2 Benches                                             | 881.90    |
|                                                       |           |
| ESTIMATED TOTAL                                       | 15,661.90 |