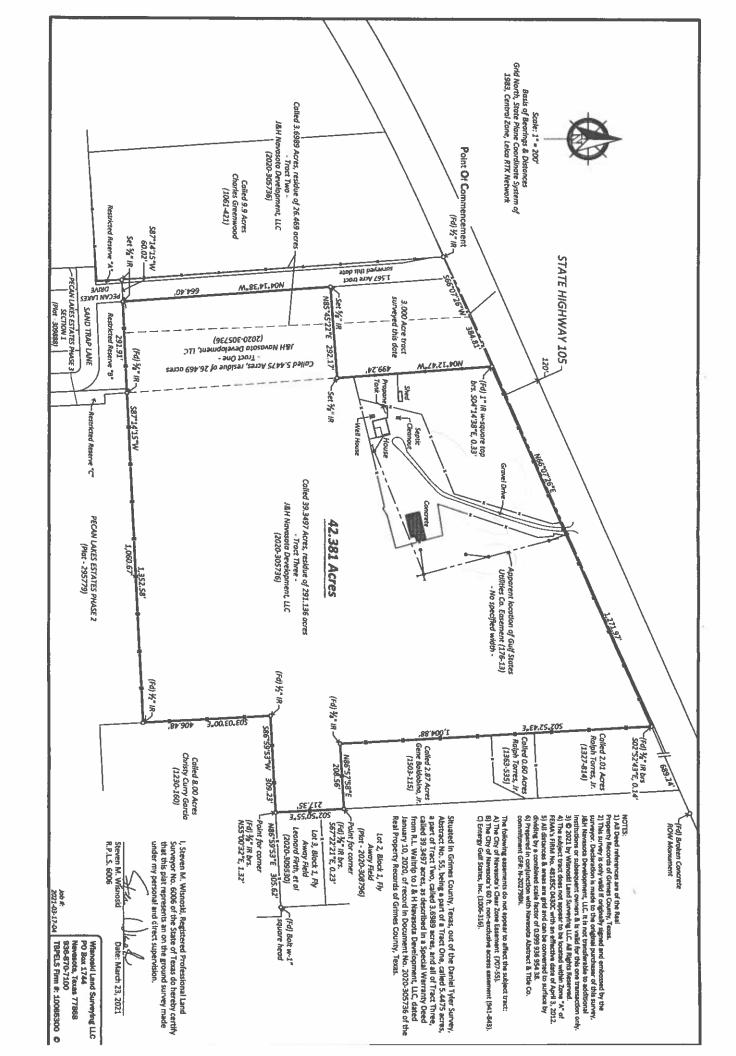

#### **METES AND BOUNDS DESCRIPTION**

of a 42.381 Acre Tract Daniel Tyler Survey, A-55, Grimes County, Texas March 23, 2021

All that certain tract or parcel of land lying and being situated in Grimes County, Texas, out of the Daniel Tyler Survey, Abstract No. 55, being a part of a Tract One, called 5.4475 acres, a part of Tract Two, called 3.6989 acres, and all of Tract Three, called 39.3497 acres, as described in a Special Warranty Deed from R.L. Waltrip to J & H Navasota Development, LLC, dated January 10, 2020, of record in Document No. 2020-305736 of the Real Property Records of Grimes County, Texas and more fully described by metes and bounds as follows:

COMMENCING at a found ½ inch iron rod, at the Northwest side of a 10 inch treated fence corner post, for the Northwest corner of the called 3.6989 acre tract mentioned above, the occupied Northeast corner of a called 9.9 acre tract as described in a Deed to Charles Greenwood (1061/421), the Northwest corner of a 1.567 acre tract surveyed this date and same being in the Southeast ROW of State Highway 105 (120 ft. ROW – Per TXDOT ROW Map control #: 315-4-17 & dated June 6, 1956);

THENCE N 66°07′26″ E, 384.81 ft., along the generally fenced and Southeast ROW of SH 105, a portion of a Northwest line of the called 3.6989 acre tract mentioned above, the Northwest line of said 1.567 acre tract and the Northwest line of a 3.000 acre tract surveyed this date to a Point for the Northeast corner thereof, the Northwest corner and TRUE PLACE OF BEGINNING of the tract of land herein described, from which a found 1 inch iron rod with a square top brs. 5 04°14′38″ E, 0.33 ft.;

THENCE N 66°07'26" E, 1,271.97 ft., along the generally fenced and Southeast ROW of SH 105 and the Northwest line of the called 39.3497 acre tract mentioned above to a Point for the Northeast corner thereof and the Northwest corner of a called 2.01 acre tract as described in a Deed to Ralph Torres, Jr. (1327/814), from which a found 3/8 inch iron rod, at the Northerly base of a 10 inch treated fence corner post, brs. S 02°52′43" E, 0.14 ft. and a found broken concrete ROW monument brs. N 66°07'26" E, 689.24 ft.;

THENCE S 02°52'43" E, 1,004.88 ft., along the generally fenced and West line of said 2.01 acre Torres tract (1327/814), the West line of a called 0.60 acre tract as described in a Deed to Ralph Torres, Jr. (1363/535), the West line of a called 2.87 acre tract as described in a Deed to Gene Baldobino, Jr. (1503/115) and an East line of the called 39.3497 acre tract mentioned above to a found 3/8 inch iron rod, at the Northwest base of an 8 inch treated fence corner post, for an Interior corner thereof and the Southwest corner of said 2.87 acre Baldobino tract:

THENCE N 86°57′58″ E, 208.56 ft., along the generally fenced and South line of said 2.87 acre Baldobino tract (1503/115) and a North line of the called 39.3497 acre tract mentioned above to a Point for a Northeast corner thereof, the Southeast corner of said 2.87 acre tract and same being in the West line of Lot 2, Block 1, Fly Away Field (Plat – 2020-308796), from which a found disturbed 3/8 inch iron rod, in concrete at the Easterly base of an 8 inch treated fence corner post, brs. S 67°22′21″ E, 0.23 ft.;

THENCE S 02°50′55″ E, 217.35 ft., along a portion of the West line of Lot 2, Block 1, Fly Away Field, the generally fenced and West line of Lot 3 as described in a Deed to Leonard Firth, et al (2020-309530) and an East line of the called 39.3497 acre tract mentioned above to a Point for a Southeast corner thereof, the Southwest corner of Lot 3 and same being in the North line of a called 8.00 acre tract as described in a Deed to Christy Curry Garcia (1230/160), from which a found disturbed 3/8 inch iron rod, in concrete and at the Westerly base of an 8 inch treated fence corner post, brs. N 55°00′32″ E, 1.32 ft.;

THENCE S 86°59′53″ W, 309.23 ft., along a portion of the generally fenced and North line of said 8.00 acre Garcia tract (1230/160) and a South line of the called 39.3497 acre tract mentioned above to a found ½ inch iron rod, in concrete and at the Northwest base of an 8 inch treated fence corner post, for an interior corner thereof and the Northwest corner of said 8.00 acre Garcia tract:

THENCE 5 03°03'00" E, 406.48 ft., along a portion of the generally fenced and West line of said 8.00 acre Garcia tract (1230/160) and a South line of the called 39.3497 acre tract mentioned above to a found ½ inch iron rod, at the Northeast base of a 10 inch treated fence corner post, for the Southerly Southeast corner thereof and a Northeast corner of Pecan Lake Estates, Phase 2 (Plat – 295779);

THENCE S 87°14'15" W, along a generally fenced and South line of the called 39.3497 acre tract mentioned above, a North line of Pecan Lakes Estates, Phase 2 and PASSING at 1,060.67 ft. a found 5/B inch iron rod in

concrete and projecting 6 Inch, for the Northwest corner thereof, the Northerly Northeast corner of Pecan Lakes Estates, Phase 3, Section 1 (Plat - 309888) and continuing along a generally fenced and North line thereof for a TOTAL DISTANCE of 1,352.58 ft. to a set 5/8 inch iron rod for the Southwest corner of the tract of land herein described, the Southeast corner of said 1.567 acre tract surveyed this date and same being a

THENCE N 04°14'38" W, 664.40 ft., along a portion of the East line of said 1.567 acre tract surveyed this date to a set 5/8 inch iron rod for the Southwest corner of said 3.000 acre tract surveyed this date;

THENCE N 85°45'22" E, 292.17 ft., along the South line of said 3.000 acre tract to a set 5/8 inch Iron rod for the Southeast corner thereof in the East line of the called 5.4475 acre tract and the West line of the called 39.3497

THENCE N 04°12'47" W, 499.24 ft., along a partly fenced and East line of said 3.000 acre tract, a portion of the East line of the called 5.4475 acre tract and called 39.3497 acre tracts mentioned above to the TRUE PLACE OF BEGINNING and containing 42.381 acres of land.

BASIS OF BEARINGS & DISTANCES: Grid North, State Plane Coordinate System of 1983, Central Zone, Leica RTK Network. All distances and areas are grid and can be converted to surface by dividing by a combined scale

Steven M. Wishoski

March 23, 2021

Registered Professional Land Surveyor

State of Texas No. 6006 Job #: 2021-03-17-04