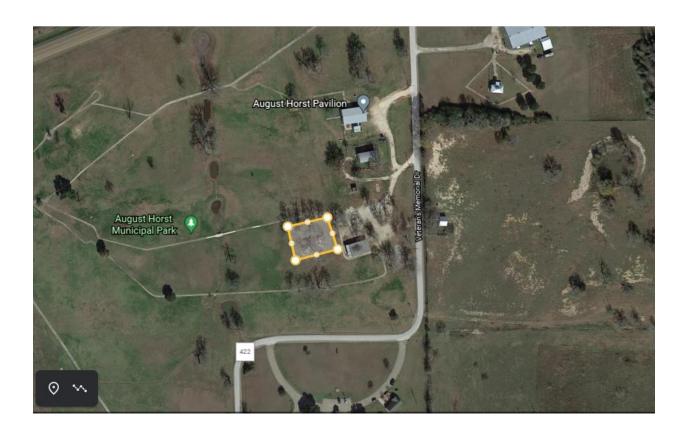

# CITY OF NAVASOTA CITY COUNCIL AGENDA

AGENDA ITEM NO.: 5. AGENDA DATE: August 23,

2021

PREPARED BY: Colton Haffey, Parks and Recreation

**Specialist** 

**APPROVED BY: BS** 

**ITEM:** Discussion, consideration and possible action on the development of a dog park at August Horst Park.

## **ITEM BACKGROUND:**

The Parks Board would like to install a dog park at August Horst Park. The area will be 100 feet by 100 feet and include separate areas for large and small dogs. The fenced area will be near the old pro-shop and include one of the stone picnic areas.

## **BUDGETARY AND FINANCIAL SUMMARY:**

The Parks Board and the Parks and Recreation staff is requesting to use the voluntary park funds in the amount of \$ 15,662.

#### **STAFF RECOMMENDATION:**

Staff recommends approval of the installation of a dog park at August Horst Park and to fund the project through the voluntary park fund in the amount of \$15,662.