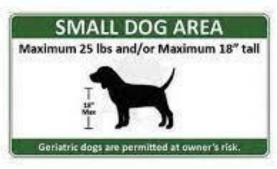

## **ITEM BACKGROUND:**

The Parks Board would like to install a dog park at August Horst Park. The area will be 100 feet by 100 feet and include separate areas for large and small dogs. The fenced area will be near the old pro-shop and include one of the stone picnic areas.

# **DOG PARK ESTIMATE**

| Fence by JW Fence Company                             | 11,650.00 |
|-------------------------------------------------------|-----------|
| Dog watering stations                                 | 2,015.00  |
| Pavers, sand and landscape cloth for watering station | 400.00    |
| Signs                                                 | 215.00    |
| 2 Dog waste stations                                  | 500.00    |
| 2 Benches                                             | 881.90    |
|                                                       |           |
| ESTIMATED TOTAL                                       | 15,661.90 |