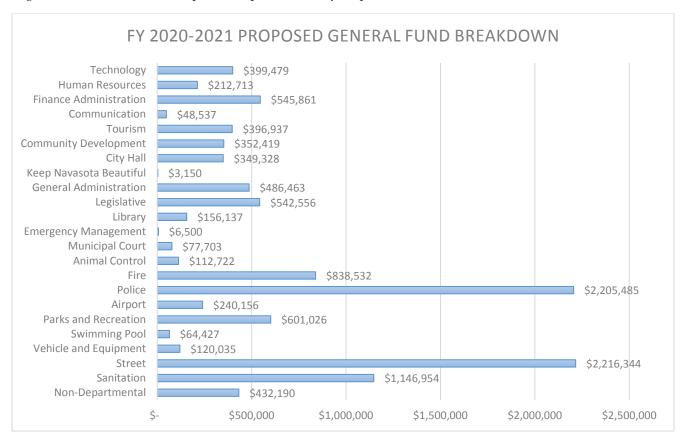

## CITY OF NAVASOTA CITY COUNCIL AGENDA

AGENDA ITEM NO.: 15. AGENDA DATE: August 24,

2020

PREPARED BY: Lance Hall, Finance Director

**APPROVED BY: BS** 

ITEM: Workshop on proposed budget for fiscal year 2020-2021.

#### **ITEM BACKGROUND:**

Staff is preparing the proposed budget. Staff will provide current status of the budget preparation and answer questions regarding budget.

#### **BUDGETARY AND FINANCIAL SUMMARY:**

#### **STAFF RECOMMENDATION:**

Staff recommends holding a budget workshop.

#### **ATTACHMENTS:**

- 1. Graphs
- 2. Proposed Budget
- 3. CIP Funding
- 4. Pay increase options

Figure 1. Total Proposed Revenues by Fund FY 2020-2021



Figure 2. Total Proposed Expenditures by Fund FY 2020-2021



Figure 3. General Fund Proposed Expenditures by Department FY 2020-2021



Figure 4. General Fund Proposed Revenues by Source FY 2020-2021



| GENERAL FUND EXPENDITURES GENERAL FUND REVENUES REVENUE OVER/(UNDER) EXPENDITURES                                                                                                                                                                                                                                                              | \$11,555,654.00<br>\$11,555,654.00<br>\$0.00                                                                                                                   |
|--------------------------------------------------------------------------------------------------------------------------------------------------------------------------------------------------------------------------------------