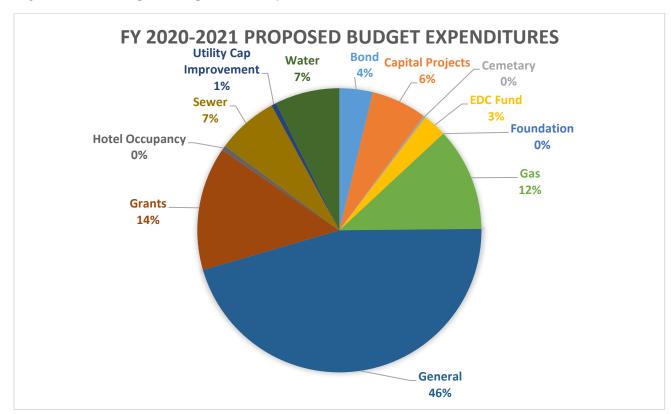

M. HOMEYER, CITY SE       | ECRETARY                                   |

## CITY OF NAVASOTA CITY COUNCIL AGENDA

AGENDA ITEM NO.: 15. AGENDA DATE: August 24,

2020

PREPARED BY: Lance Hall, Finance Director

**APPROVED BY: BS** 

ITEM: Workshop on proposed budget for fiscal year 2020-2021.

#### **ITEM BACKGROUND:**

Staff is preparing the proposed budget. Staff will provide current status of the budget preparation and answer questions regarding budget.

#### **BUDGETARY AND FINANCIAL SUMMARY:**

#### **STAFF RECOMMENDATION:**

Staff recommends holding a budget workshop.

#### **ATTACHMENTS:**

- 1. Graphs
- 2. Proposed Budget
- 3. CIP Funding
- 4. Pay increase options

Figure 1. Total Proposed Revenues by Fund FY 2020-2021



Figure 2. Total Proposed Expenditures by Fund FY 2020-2021



Figure 3. General Fund Proposed Expenditures by Department FY 2020-2021



Figure 4. General Fund Proposed Revenues by Source FY 2020-2021



| GENERAL FUND EXPENDITURES GENERAL FUND REVENUES REVENUE OVER/(UNDER) EXPENDITURES                                                                                                                                                                                                                                                              | \$11,555,654.00<br>\$11,555,654.00<br>\$0.00                                                                                                                   |
|-----------------------------------------------------------------------------------------------------------------------------------------------------------