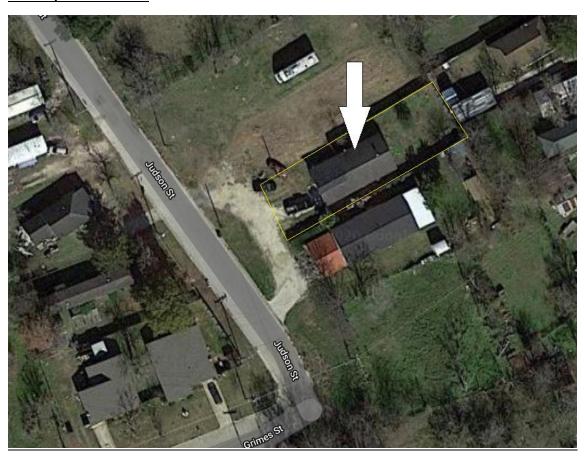

PREPARED BY: Lupe Diosdado, Community Development

**Director** 

**APPROVED BY: BS** 

**ITEM:** Conduct a public hearing for the purpose of receiving public comments and testimony regarding a specific use permit application submitted by Sergio Morales Sr, for the property located at 313 South Judson Street, Navasota, Grimes County, TX, to allow for development of a commercial day care within the R-1A: high density, 7,000 square foot, residential district. The property affected is legally described as East End Heights, Block 1, lot 14.

## **ITEM BACKGROUND:**

On July 23<sup>rd</sup>, 2020, Sergio Morales Sr. submitted a specific use permit application to allow for the development of a commercial day care at the property located at 313 South Judson Street. The affected property is located within the R-1A zoning district where in-home day cares of 6 or fewer persons are allowed. Therefore a specific use permit must be granted by City Council to allow for a commercial day care.

## **REQUEST:**

Conduct a public hearing for the purpose of receiving public comments and testimony regarding a specific use permit application submitted by Sergio Morales Sr, for the property located at 313 South Judson Street, Navasota, Grimes County, TX, to allow for development of a commercial day care within the R-1A: high density, 7,000 square foot, residential district. The property affected is legally described as East End Heights, Block 1, lot 14.

## **SUMMARY:**

On July 23<sup>rd</sup>, 2020, Sergio Morales Sr. submitted a specific use permit application to allow for the development of a commercial day care at the property located at 313 South Judson Street. The affected property is located within the R-1A zoning district where <u>in-home day cares of 6 or fewer persons are allowed</u>. Therefore a specific use permit must be granted by City Council to allow for a commercial day care.

## **AERIAL / STREET VIEW:**