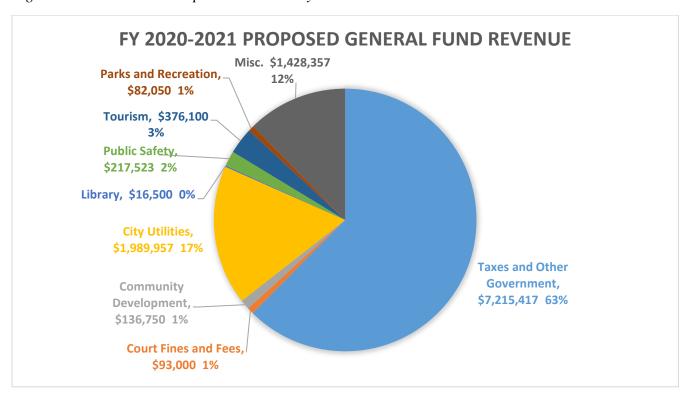

A DATE: August 24,

2020

PREPARED BY: Lance Hall, Finance Director

**APPROVED BY: BS** 

ITEM: Workshop on proposed budget for fiscal year 2020-2021.

#### **ITEM BACKGROUND:**

Staff is preparing the proposed budget. Staff will provide current status of the budget preparation and answer questions regarding budget.

#### **BUDGETARY AND FINANCIAL SUMMARY:**

#### **STAFF RECOMMENDATION:**

Staff recommends holding a budget workshop.

#### **ATTACHMENTS:**

- 1. Graphs
- 2. Proposed Budget
- 3. CIP Funding
- 4. Pay increase options

Figure 1. Total Proposed Revenues by Fund FY 2020-2021



Figure 2. Total Proposed Expenditures by Fund FY 2020-2021



Figure 3. General Fund Proposed Expenditures by Department FY 2020-2021



Figure 4. General Fund Proposed Revenues by Source FY 2020-2021



| GENERAL FUND EXPENDITURES GENERAL FUND REVENUES REVENUE OVER/(UNDER) EXPENDITURES                                                                                                                                                                                                                                                              | \$11,555,654.00<br>\$11,555,654.00<br>\$0.00                                                                                                                   |
|---------------------------------------------------------------------------------------------------------------------------------------------------------------------------------------------------------------------------------------------------------------------------------------------------------