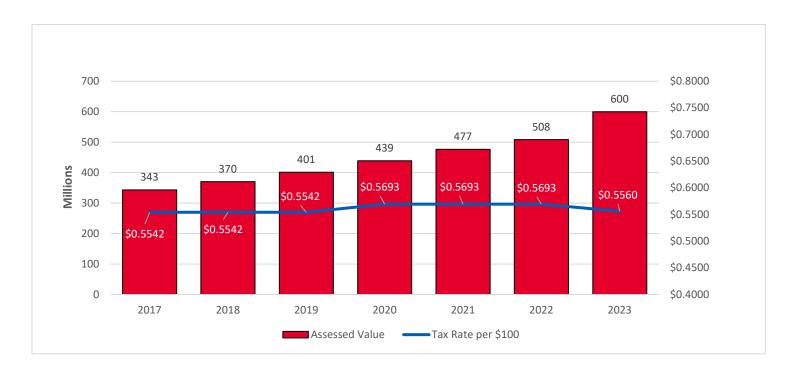

| 641.49                  |
| 2019-20        | 438,905,139           | 9.41%                  | 125,358               | 0.4848                | 0.0845                | 0.5693                | 713.66                  |
| 2020-21        | 476,551,736           | 8.58%                  | 136,492               | 0.4912                | 0.0781                | 0.5693                | 777.05                  |
| 2021-22        | 508,297,370           | 6.66%                  | 145,169               | 0.5009                | 0.0684                | 0.5693                | 826.45                  |
| 2022-23        | 599,550,579           | 17.95%                 | 168,468               | 0.4968                | 0.0592                | 0.5560                | 936.68                  |



# PROPERTY VALUES AND TAX RATES

## TAX RATE COMPARISON TO PREVIOUS YEAR

- 2022 City Tax Rate \$0.5560/\$100 Valuation
- 2022 Average Home Value is \$168,468
  - M & O Tax Rate (\$0.4968) \$836.95
  - I & S Tax Rate (\$0.0592) \$99.73
  - Total 2022 City Tax on Avg Home \$936.68

- 2021 City Tax Rate \$.05693/\$100 Valuation
- 2021 Average Home Value was \$145,169
  - M & O Tax Rate (\$0.5009) \$727.15
  - I & S Tax Rate (\$0.0684) \$99.30
  - Total 2021 City Tax on Avg Home Value \$826.45

# QUESTIONS??

Jason Weeks, City Manager jweeks@navasotatx.gov

Lance Hall, Finance Director <a href="mailto:lhall@navasotatx.gov">lhall@navasotatx.gov</a>





#### **REQUEST FOR CITY COUNCIL AGENDA ITEM #14**

| Agenda Date Requested: September 12, 2022 | Appropriation         |   |  |  |  |  |
|--