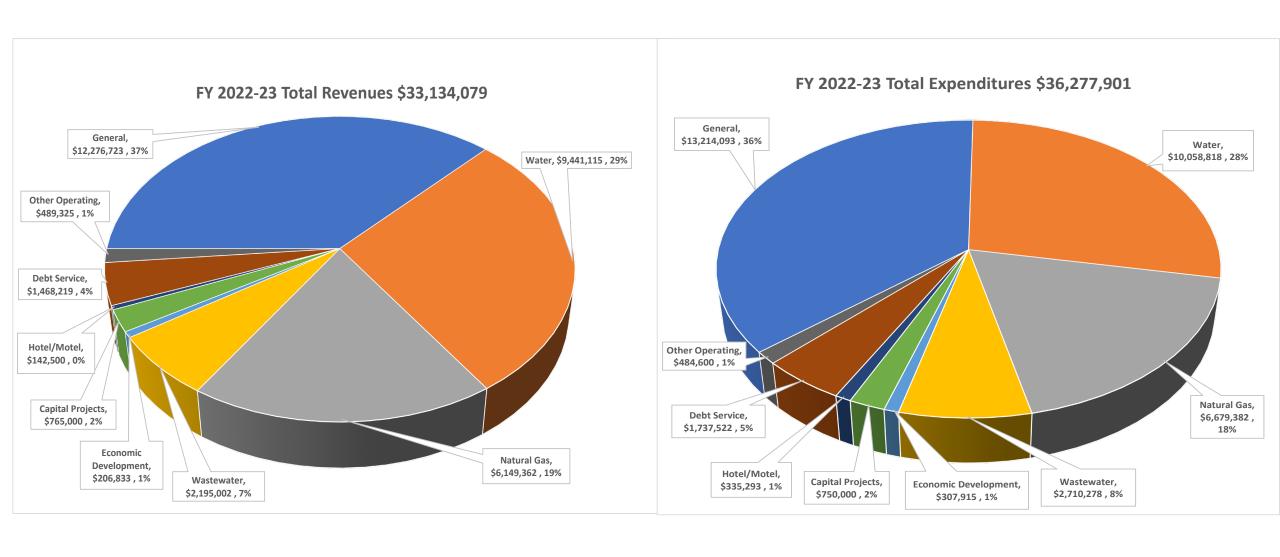

- 10. Consideration and possible action on the first reading of Ordinance No. 1004-22, approving a Conditional Use Permit application submitted to the City of Navasota by Masterbuilt Ministries Inc & Salem House of Blessings Ministries Inc., for the property located at 1100 Manley Street, Navasota, Grimes County, TX, 77868. The conditional use permit application requests to allow the operation of a place of worship use, a conditional use under the proposed R-1C zoning district. The property affected is legally described as A0055-5 D Tyler, Tract 5, Par 32-1, Acres 2.55. [Lupe Diosdado, Development Services Director]
- 11. Conduct a public hearing for the purpose of receiving public comment on the Proposed Budget for the City of Navasota For Fiscal Year 2022-2023. [Jason Weeks, City Manager and Lance Hall, Finance Director]
- 12. Consideration and possible action on the first reading of Ordinance No. 1005-22, adopting the budget for the fiscal year beginning October 1, 2022 and ending September 30, 2023. [Lance Hall, Finance Director]
- 13. Conduct a public hearing for the purpose of receiving public comment on the proposal to adopt the Tax Rate for 2022-2023. [Jason Weeks, City Manager and Lance Hall, Finance Director]
- 14. Consideration and possible action on the first reading of Ordinance No. 1006-22, adopting the tax rate for the fiscal year beginning October 1,2022 and ending September 30, 2023. [Lance Hall, Finance Director]
- 15. Consideration and possible action on ratifying the tax increase reflected in the budget for FY 2022-2023. [Lance Hall, Finance Director]
- 16. Consideration and possible action on the first reading of Ordinance No. 1007-22, amend the Code of Ordinances Appendix A "Fee Schedule" Article A13.000 adopting the revised sanitation rates for the City of Navasota, Texas with an effective date of February 1, 2023; amending Appendix A with addition of Sec. A4.011 Soccer Registration League Fees and revising Article A9.600 Building & Construction to cover cost of third-party plans examinerinspection services with an effective date of October 1, 2022. [Lance Hall, Finance Director]
- 17. Consideration and possible action on nominations to the Board of Trustees of the Texas Municipal League Intergovernmental Risk Pool. [Jason Weeks, City Manager]