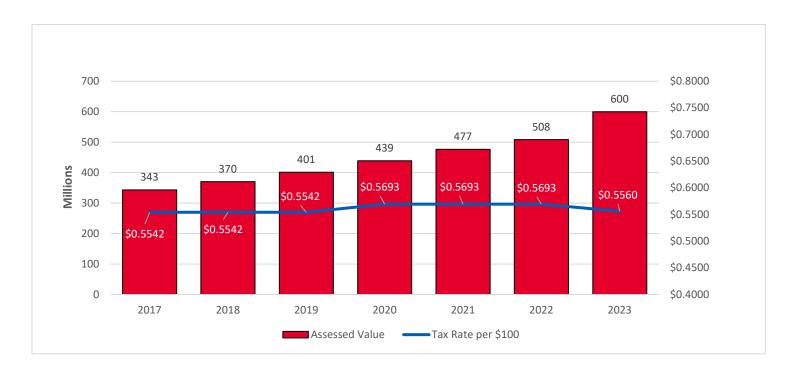

- 10. Consideration and possible action on the first reading of Ordinance No. 1004-22, approving a Conditional Use Permit application submitted to the City of Navasota by Masterbuilt Ministries Inc & Salem House of Blessings Ministries Inc., for the property located at 1100 Manley Street, Navasota, Grimes County, TX, 77868. The conditional use permit application requests to allow the operation of a place of worship use, a conditional use under the proposed R-1C zoning district. The property affected is legally described as A0055-5 D Tyler, Tract 5, Par 32-1, Acres 2.55. [Lupe Diosdado, Development Services Director]
- 11. Conduct a public hearing for the purpose of receiving public comment on the Proposed Budget for the City of Navasota For Fiscal Year 2022-2023. [Jason Weeks, City Manager and Lance Hall, Finance Director]
- 12. Consideration and possible action on the first reading of Ordinance No. 1005-22, adopting the budget for the fiscal year beginning October 1, 2022 and ending September 30, 2023. [Lance Hall, Finance Director]
- 13. Conduct a public hearing for the purpose of receiving public comment on the proposal to adopt the Tax Rate for 2022-2023. [Jason Weeks, City Manager and Lance Hall, Finance Director]
- 14. Consideration and possible action on the first reading of Ordinance No. 1006-22, adopting the tax rate for the fiscal year beginning October 1,2022 and ending September 30, 2023. [Lance Hall, Finance Director]
- 15. Consideration and possible action on ratifying the tax increase reflected in the budget for FY 2022-2023. [Lance Hall, Finance Director]
- 16. Consideration and possible action on the first reading of Ordinance No. 1007-22, amend the Code of Ordinances Appendix A "Fee Schedule" Article A13.000 adopting the revised sanitation rates for the City of Navasota, Texas with an effective date of February 1, 2023; amending Appendix A with addition of Sec. A4.011 Soccer Registration League Fees and revising Article A9.600 Building & Construction to cover cost of third-party plans examinerinspection services with an effective date of October 1, 2022. [Lance Hall, Finance Director]
- 17. Consideration and possible action on nominations to the Board of Trustees of the Texas Municipal League Intergovernmental Risk Pool. [Jason Weeks, City Manager]