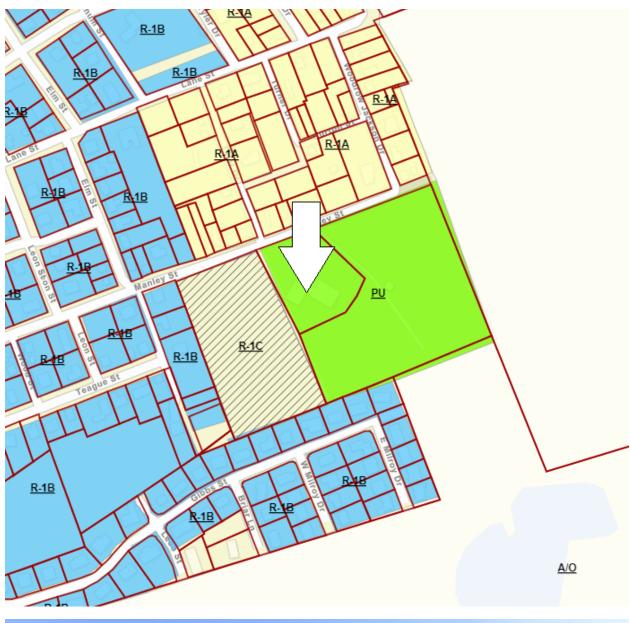

- 5. Conduct a public hearing for the purpose of receiving public comment and testimony regarding a Conditional Use Permit application submitted to the City of Navasota by TCL Holdings, Inc., for the property located at 7908 Highway 6 Loop, Navasota, Grimes County, TX, 77868. The conditional use permit application requests to allow the operation of a place of worship use, a conditional use under the property's current zoning, B-1: General Business District. The property affected is legally described as Vivaldi Subdivision, Block 1, Lot 2R. [Lupe Diosdado, Development Services Director]
- 6. Consideration and possible action on the first reading of Ordinance No. 1002-22, approving a Conditional Use Permit application submitted to the City of Navasota by TCL Holdings, Inc., for the property located at 7908 Highway 6 Loop, Navasota, Grimes County, TX, 77868. The conditional use permit application requests to allow the operation of a place of worship use, a conditional use under the property's current zoning, B-1: General Business District. The property affected is legally described as Vivaldi Subdivision, Block 1, Lot 2R. [Lupe Diosdado, Development Services Director]
- 7. Conduct a public hearing for the purpose of receiving public comment and testimony regarding a Zoning Change application submitted to the City of Navasota by Masterbuilt Ministries Inc & Salem House of Blessings Ministries Inc., for the property located at 1100 Manley Street, Navasota, Grimes County, TX, 77868. The zoning change application requests to change the zoning from the current PU: Public Use District to R-1C: low density, single dwelling unit, 2-acre lot or larger, residential district. The property affected is legally described as A0055-5 D Tyler, Tract 5, Par 32-1, Acres 2.55. [Lupe Diosdado, Development Services Director]
- 8. Consideration and possible action on the first reading of Ordinance No. 1003-22, approving a Zoning Change application submitted to the City of Navasota by Masterbuilt Ministries Inc & Salem House of Blessings Ministries Inc., for the property located at 1100 Manley Street, Navasota, Grimes County, TX, 77868. The zoning change application requests to change the zoning from the current PU: Public Use District to R-1C: low density, single dwelling unit, 2-acre lot or larger, residential district. The property affected is legally described as A0055-5 D Tyler, Tract 5, Par 32-1, Acres 2.55. [Lupe Diosdado, Development Services Director]
- 9. Conduct a public hearing for the purpose of receiving public comment and testimony regarding a Conditional Use Permit application submitted to the City of Navasota by Masterbuilt Ministries Inc & Salem House of Blessings Ministries Inc., for the property located at 1100 Manley Street, Navasota, Grimes County, TX, 77868. The conditional use permit application requests to allow the operation of a place of worship use, a conditional use under the proposed R-1C zoning district. The property affected is legally described as A0055-5 D Tyler, Tract 5, Par 32-1, Acres 2.55. [Lupe Diosdado, Development Services Director]