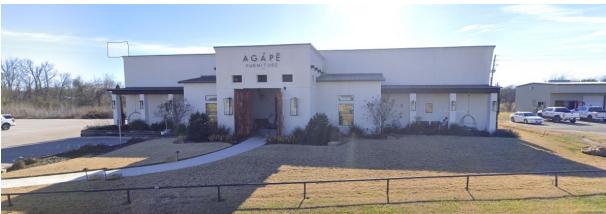

- 5. Conduct a public hearing for the purpose of receiving public comment and testimony regarding a Conditional Use Permit application submitted to the City of Navasota by TCL Holdings, Inc., for the property located at 7908 Highway 6 Loop, Navasota, Grimes County, TX, 77868. The conditional use permit application requests to allow the operation of a place of worship use, a conditional use under the property's current zoning, B-1: General Business District. The property affected is legally described as Vivaldi Subdivision, Block 1, Lot 2R. [Lupe Diosdado, Development Services Director]
- 6. Consideration and possible action on the first reading of Ordinance No. 1002-22, approving a Conditional Use Permit application submitted to the City of Navasota by TCL Holdings, Inc., for the property located at 7908 Highway 6 Loop, Navasota, Grimes County, TX, 77868. The conditional use permit application requests to allow the operation of a place of worship use, a conditional use under the property's current zoning, B-1: General Business District. The property affected is legally described as Vivaldi Subdivision, Block 1, Lot 2R. [Lupe Diosdado, Development Services Director]
- 7. Conduct a public hearing for the purpose of receiving public comment and testimony regarding a Zoning Change application submitted to the City of Navasota by Masterbuilt Ministries Inc & Salem House of Blessings Ministries Inc., for the property located at 1100 Manley Street, Navasota, Grimes County, TX, 77868. The zoning change application requests to change the zoning from the current PU: Public Use District to R-1C: low density, single dwelling unit, 2-acre lot or larger, residential district. The property affected is legally described as A0055-5 D Tyler, Tract 5, Par 32-1, Acres 2.55. [Lupe Diosdado, Development Services Director]
- 8. Consideration and possible action on the first reading of Ordinance No. 1003-22, approving a Zoning Change application submitted to the City of Navasota by Masterbuilt Ministries Inc & Salem House of Blessings Ministries Inc., for the property located at 1100 Manley Street, Navasota, Grimes County, TX, 77868. The zoning change application requests to change the zoning from the current PU: Public Use District to R-1C: low density, single dwelling unit, 2-acre lot or larger, residential district. The property affected is legally described as A0055-5 D Tyler, Tract 5, Par 32-1, Acres 2.55. [Lupe Diosdado, Development Services Director]
- 9. Conduct a public hearing for the purpose of receiving public comment and testimony regarding a Conditional Use Permit application submitted to the City of Navasota by Masterbuilt Ministries Inc & Salem House of Blessings Ministries Inc., for the property located at 1100 Manley Street, Navasota, Grimes County, TX, 77868. The conditional use permit application requests to allow the operation of a place of worship use, a conditional use under the proposed R-1C zoning district. The property affected is legally described as A0055-5 D Tyler, Tract 5, Par 32-1, Acres 2.55. [Lupe Diosdado, Development Services Director]