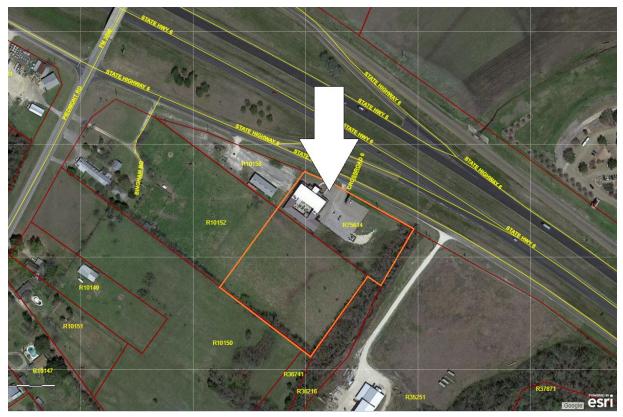

- 5. Conduct a public hearing for the purpose of receiving public comment and testimony regarding a Conditional Use Permit application submitted to the City of Navasota by TCL Holdings, Inc., for the property located at 7908 Highway 6 Loop, Navasota, Grimes County, TX, 77868. The conditional use permit application requests to allow the operation of a place of worship use, a conditional use under the property's current zoning, B-1: General Business District. The property affected is legally described as Vivaldi Subdivision, Block 1, Lot 2R. [Lupe Diosdado, Development Services Director]
- 6. Consideration and possible action on the first reading of Ordinance No. 1002-22, approving a Conditional Use Permit application submitted to the City of Navasota by TCL Holdings, Inc., for the property located at 7908 Highway 6 Loop, Navasota, Grimes County, TX, 77868. The conditional use permit application requests to allow the operation of a place of worship use, a conditional use under the property's current zoning, B-1: General Business District. The property affected is legally described as Vivaldi Subdivision, Block 1, Lot 2R. [Lupe Diosdado, Development Services Director]
- 7. Conduct a public hearing for the purpose of receiving public comment and testimony regarding a Zoning Change application submitted to the City of Navasota by Masterbuilt Ministries Inc & Salem House of Blessings Ministries Inc., for the property located at 1100 Manley Street, Navasota, Grimes County, TX, 77868. The zoning change application requests to change the zoning from the current PU: Public Use District to R-1C: low density, single dwelling unit, 2-acre lot or larger, residential district. The property affected is legally described as A0055-5 D Tyler, Tract 5, Par 32-1, Acres 2.55. [Lupe Diosdado, Development Services Director]
- 8. Consideration and possible action on the first reading of Ordinance No. 1003-22, approving a Zoning Change application submitted to the City of Navasota by Masterbuilt Ministries Inc & Salem House of Blessings Ministries Inc., for the property located at 1100 Manley Street, Navasota, Grimes County, TX, 77868. The zoning change application requests to change the zoning from the current PU: Public Use District to R-1C: low density, single dwelling unit, 2-acre lot or larger, residential district. The property affected is legally described as A0055-5 D Tyler, Tract 5, Par 32-1, Acres 2.55. [Lupe Diosdado, Development Services Director]
- 9. Conduct a public hearing for the purpose of receiving public comment and testimony regarding a Conditional Use Permit application submitted to the City of Navasota by Masterbuilt Ministries Inc & Salem House of Blessings Ministries Inc., for the property located at 1100 Manley Street, Navasota, Grimes County, TX, 77868. The conditional use permit application requests to allow the operation of a place of worship use, a conditional use under the proposed R-1C zoning district. The property affected is legally described as A0055-5 D Tyler, Tract 5, Par 32-1, Acres 2.55. [Lupe Diosdado, Development Services Director]