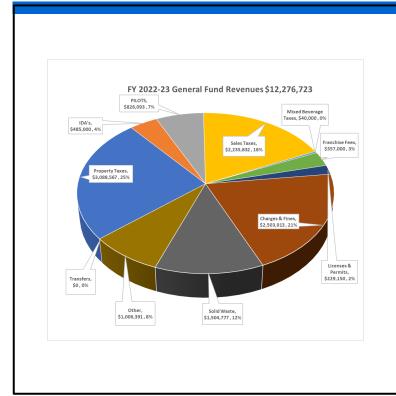

- 10. Consideration and possible action on the first reading of Ordinance No. 1004-22, approving a Conditional Use Permit application submitted to the City of Navasota by Masterbuilt Ministries Inc & Salem House of Blessings Ministries Inc., for the property located at 1100 Manley Street, Navasota, Grimes County, TX, 77868. The conditional use permit application requests to allow the operation of a place of worship use, a conditional use under the proposed R-1C zoning district. The property affected is legally described as A0055-5 D Tyler, Tract 5, Par 32-1, Acres 2.55. [Lupe Diosdado, Development Services Director]
- 11. Conduct a public hearing for the purpose of receiving public comment on the Proposed Budget for the City of Navasota For Fiscal Year 2022-2023. [Jason Weeks, City Manager and Lance Hall, Finance Director]
- 12. Consideration and possible action on the first reading of Ordinance No. 1005-22, adopting the budget for the fiscal year beginning October 1, 2022 and ending September 30, 2023. [Lance Hall, Finance Director]
- 13. Conduct a public hearing for the purpose of receiving public comment on the proposal to adopt the Tax Rate for 2022-2023. [Jason Weeks, City Manager and Lance Hall, Finance Director]
- 14. Consideration and possible action on the first reading of Ordinance No. 1006-22, adopting the tax rate for the fiscal year beginning October 1,2022 and ending September 30, 2023. [Lance Hall, Finance Director]
- 15. Consideration and possible action on ratifying the tax increase reflected in the budget for FY 2022-2023. [Lance Hall, Finance Director]
- 16. Consideration and possible action on the first reading of Ordinance No. 1007-22, amend the Code of Ordinances Appendix A "Fee Schedule" Article A13.000 adopting the revised sanitation rates for the City of Navasota, Texas with an effective date of February 1, 2023; amending Appendix A with addition of Sec. A4.011 Soccer Registration League Fees and revising Article A9.600 Building & Construction to cover cost of third-party plans examinerinspection services with an effective date of October 1, 2022. [Lance Hall, Finance Director]
- 17. Consideration and possible action on nominations to the Board of Trustees of the Texas Municipal League Intergovernmental Risk Pool. [Jason Weeks, City Manager]