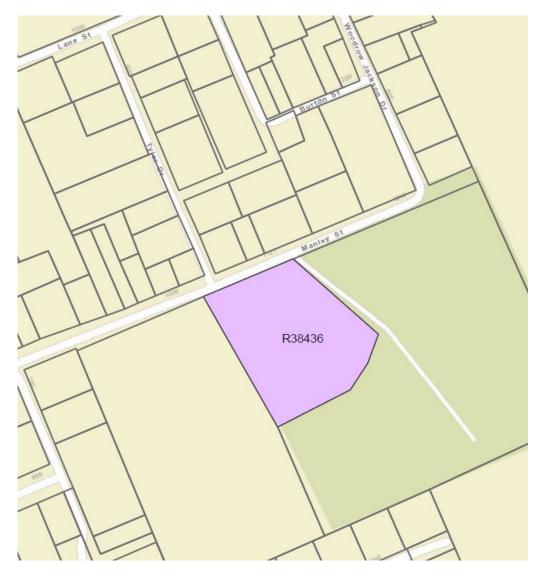

- 5. Conduct a public hearing for the purpose of receiving public comment and testimony regarding a Conditional Use Permit application submitted to the City of Navasota by TCL Holdings, Inc., for the property located at 7908 Highway 6 Loop, Navasota, Grimes County, TX, 77868. The conditional use permit application requests to allow the operation of a place of worship use, a conditional use under the property's current zoning, B-1: General Business District. The property affected is legally described as Vivaldi Subdivision, Block 1, Lot 2R. [Lupe Diosdado, Development Services Director]
- 6. Consideration and possible action on the first reading of Ordinance No. 1002-22, approving a Conditional Use Permit application submitted to the City of Navasota by TCL Holdings, Inc., for the property located at 7908 Highway 6 Loop, Navasota, Grimes County, TX, 77868. The conditional use permit application requests to allow the operation of a place of worship use, a conditional use under the property's current zoning, B-1: General Business District. The property affected is legally described as Vivaldi Subdivision, Block 1, Lot 2R. [Lupe Diosdado, Development Services Director]
- 7. Conduct a public hearing for the purpose of receiving public comment and testimony regarding a Zoning Change application submitted to the City of Navasota by Masterbuilt Ministries Inc & Salem House of Blessings Ministries Inc., for the property located at 1100 Manley Street, Navasota, Grimes County, TX, 77868. The zoning change application requests to change the zoning from the current PU: Public Use District to R-1C: low density, single dwelling unit, 2-acre lot or larger, residential district. The property affected is legally described as A0055-5 D Tyler, Tract 5, Par 32-1, Acres 2.55. [Lupe Diosdado, Development Services Director]
- 8. Consideration and possible action on the first reading of Ordinance No. 1003-22, approving a Zoning Change application submitted to the City of Navasota by Masterbuilt Ministries Inc & Salem House of Blessings Ministries Inc., for the property located at 1100 Manley Street, Navasota, Grimes County, TX, 77868. The zoning change application requests to change the zoning from the current PU: Public Use District to R-1C: low density, single dwelling unit, 2-acre lot or larger, residential district. The property affected is legally described as A0055-5 D Tyler, Tract 5, Par 32-1, Acres 2.55. [Lupe Diosdado, Development Services Director]
- 9. Conduct a public hearing for the purpose of receiving public comment and testimony regarding a Conditional Use Permit application submitted to the City of Navasota by Masterbuilt Ministries Inc & Salem House of Blessings Ministries Inc., for the property located at 1100 Manley Street, Navasota, Grimes County, TX, 77868. The conditional use permit application requests to allow the operation of a place of worship use, a conditional use under the proposed R-1C zoning district. The property affected is legally described as A0055-5 D Tyler, Tract 5, Par 32-1, Acres 2.55. [Lupe Diosdado, Development Services Director]