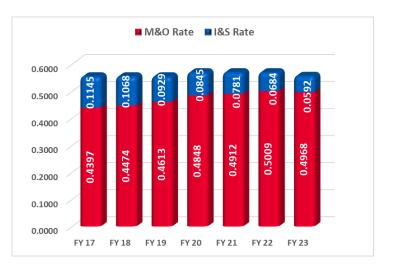

|  |  |  |  |



CITY OF NAVASOTA, TEXAS

PROPOSED ANNUAL BUDGET | FISCAL YEAR 2022-2023

## PUBLIC HEARING ON TAX RATE

THIS TAX RATE WILL RAISE MORE TAXES FOR MAINTENANCE AND OPERATIONS THAN LAST YEAR'S TAX RATE. THE TAX RATE WILL EFFECTIVELY BE RAISED BY 13.74 PERCENT AND WILL RAISE TAXES FOR MAINTENANCE AND OPERATIONS ON A \$100,000 HOME BY (\$4.10)

## TAX RATE

- FY 23 Proposed Tax Rate \$0.5560
  - Maintenance & Operation Rate \$0.4968
  - Interest & Sinking Rate \$0.0592
  - Average Home Value \$168,468
- No-New-Revenue Tax Rate \$0.4958
- Voter-Approval Tax Rate \$0.5560

- Current Tax Rate \$0.5693
  - Maintenance & Operations Rate \$0.5009
  - Interest & Sinking Rate \$0.0684
  - Average Home Value \$145,169
- No-New-Revenue Tax Rate \$0.5510
- Voter-Approval Tax Rate \$0.5948



| Fiscal<br>Year | Assessed<br>Valuation | Percent of<br>Increase | Average<br>Home Value | M&O Rate<br>per \$100 | I&S Rate<br>per \$100 | Tax Rate<br>per \$100 | Average<br>Property Tax |
|----------------|-----------------------|------------------------|-----------------------|-----------------------|-----------------------|-----------------------|-------------------------|
| 2016-17        | 343,452,280           | 8.65%                  | 101,463               | 0.4397                | 0.1145                | 0.5542                | 562.31                  |
| 2017-18        | 370,418,118           | 7.85%                  | 107,917               | 0.4474                | 0.1068                | 0.5542                | 598.08                  |
| 2018-19        | 401,165,388