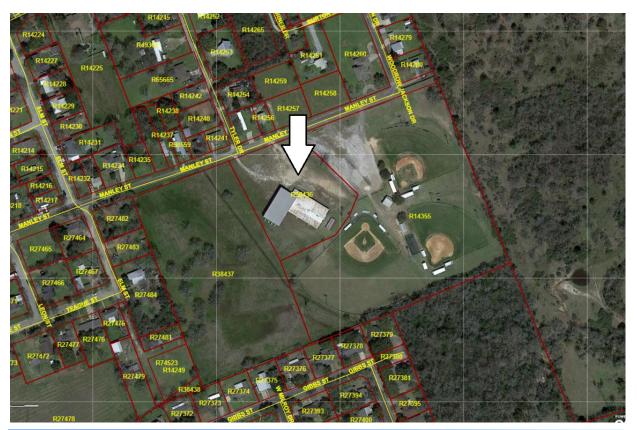

- 5. Conduct a public hearing for the purpose of receiving public comment and testimony regarding a Conditional Use Permit application submitted to the City of Navasota by TCL Holdings, Inc., for the property located at 7908 Highway 6 Loop, Navasota, Grimes County, TX, 77868. The conditional use permit application requests to allow the operation of a place of worship use, a conditional use under the property's current zoning, B-1: General Business District. The property affected is legally described as Vivaldi Subdivision, Block 1, Lot 2R. [Lupe Diosdado, Development Services Director]
- 6. Consideration and possible action on the first reading of Ordinance No. 1002-22, approving a Conditional Use Permit application submitted to the City of Navasota by TCL Holdings, Inc., for the property located at 7908 Highway 6 Loop, Navasota, Grimes County, TX, 77868. The conditional use permit application requests to allow the operation of a place of worship use, a conditional use under the property's current zoning, B-1: General Business District. The property affected is legally described as Vivaldi Subdivision, Block 1, Lot 2R. [Lupe Diosdado, Development Services Director]
- 7. Conduct a public hearing for the purpose of receiving public comment and testimony regarding a Zoning Change application submitted to the City of Navasota by Masterbuilt Ministries Inc & Salem House of Blessings Ministries Inc., for the property located at 1100 Manley Street, Navasota, Grimes County, TX, 77868. The zoning change application requests to change the zoning from the current PU: Public Use District to R-1C: low density, single dwelling unit, 2-acre lot or larger, residential district. The property affected is legally described as A0055-5 D Tyler, Tract 5, Par 32-1, Acres 2.55. [Lupe Diosdado, Development Services Director]
- 8. Consideration and possible action on the first reading of Ordinance No. 1003-22, approving a Zoning Change application submitted to the City of Navasota by Masterbuilt Ministries Inc & Salem House of Blessings Ministries Inc., for the property located at 1100 Manley Street, Navasota, Grimes County, TX, 77868. The zoning change application requests to change the zoning from the current PU: Public Use District to R-1C: low density, single dwelling unit, 2-acre lot or larger, residential district. The property affected is legally described as A0055-5 D Tyler, Tract 5, Par 32-1, Acres 2.55. [Lupe Diosdado, Development Services Director]
- 9. Conduct a public hearing for the purpose of receiving public comment and testimony regarding a Conditional Use Permit application submitted to the City of Navasota by Masterbuilt Ministries Inc & Salem House of Blessings Ministries Inc., for the property located at 1100 Manley Street, Navasota, Grimes County, TX, 77868. The conditional use permit application requests to allow the operation of a place of worship use, a conditional use under the proposed R-1C zoning district. The property affected is legally described as A0055-5 D Tyler, Tract 5, Par 32-1, Acres 2.55. [Lupe Diosdado, Development Services Director]