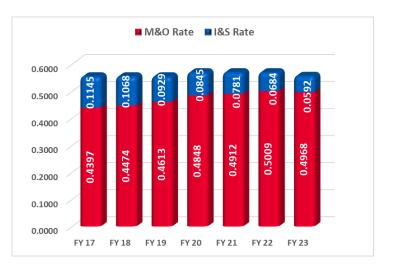

- 10. Consideration and possible action on the first reading of Ordinance No. 1004-22, approving a Conditional Use Permit application submitted to the City of Navasota by Masterbuilt Ministries Inc & Salem House of Blessings Ministries Inc., for the property located at 1100 Manley Street, Navasota, Grimes County, TX, 77868. The conditional use permit application requests to allow the operation of a place of worship use, a conditional use under the proposed R-1C zoning district. The property affected is legally described as A0055-5 D Tyler, Tract 5, Par 32-1, Acres 2.55. [Lupe Diosdado, Development Services Director]
- 11. Conduct a public hearing for the purpose of receiving public comment on the Proposed Budget for the City of Navasota For Fiscal Year 2022-2023. [Jason Weeks, City Manager and Lance Hall, Finance Director]
- 12. Consideration and possible action on the first reading of Ordinance No. 1005-22, adopting the budget for the fiscal year beginning October 1, 2022 and ending September 30, 2023. [Lance Hall, Finance Director]
- 13. Conduct a public hearing for the purpose of receiving public comment on the proposal to adopt the Tax Rate for 2022-2023. [Jason Weeks, City Manager and Lance Hall, Finance Director]
- 14. Consideration and possible action on the first reading of Ordinance No. 1006-22, adopting the tax rate for the fiscal year beginning October 1,2022 and ending September 30, 2023. [Lance Hall, Finance Director]
- 15. Consideration and possible action on ratifying the tax increase reflected in the budget for FY 2022-2023. [Lance Hall, Finance Director]
- 16. Consideration and possible action on the first reading of Ordinance No. 1007-22, amend the Code of Ordinances Appendix A "Fee Schedule" Article A13.000 adopting the revised sanitation rates for the City of Navasota, Texas with an effective date of February 1, 2023; amending Appendix A with addition of Sec. A4.011 Soccer Registration League Fees and revising Article A9.600 Building & Construction to cover cost of third-party plans examinerinspection services with an effective date of October 1, 2022. [Lance Hall, Finance Director]
- 17. Consideration and possible action on nominations to the Board of Trustees of the Texas Municipal League Intergovernmental Risk Pool. [Jason Weeks, City Manager]