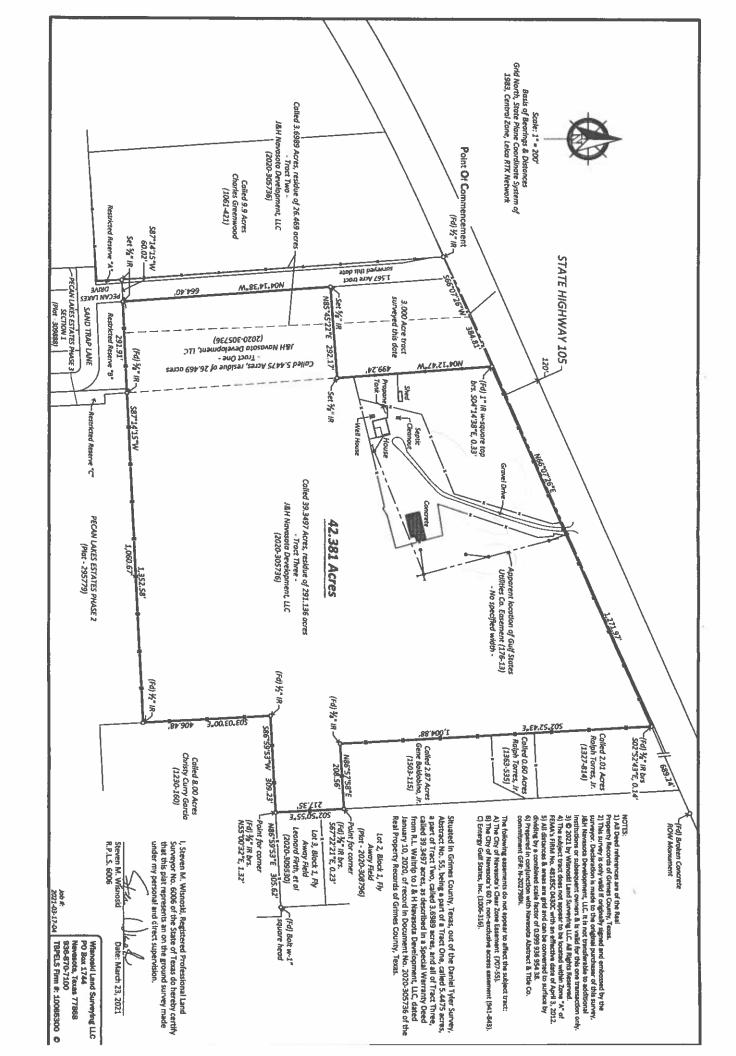

**Consent Items are:** 

- A. Consideration and possible action on the minutes for the month of August 2021;
- B. Consideration and possible action on the expenditures for the month of August 2021;
- C. Consideration and possible action on the second reading of Ordinance No. 972-21, approving a voluntary annexation request submitted by Paul Hammock for a 42.381-acre tract of land in the Daniel Tyler Survey, A-55, Navasota, Grimes County, Texas;
- D. Consideration and possible action on the second reading of Ordinance No. 973-21, amending Chapter 13 Utilities, Article 13.02 Rates, Charges and Costs, Section 13.02.011 Extension of Main Lines and Service Lines, of the code of ordinances, City of Navasota, Grimes County, Texas, 77868, for the purpose of adopting warranty regulations on public improvements dedicated to the City; and
- E. Consideration and possible action on the second reading of Ordinance No. 974-21, amending Chapter 14 Zoning, Exhibit A Zoning Ordinance, Article II Districts, District Boundaries, Official Zoning Map, New Uses, and Compliance, 2.5 Compliance Required, of the code of ordinances of the City of Navasota, Texas, adding public improvement warranty provisions.
- 18. Executive Session: The City Council will meet in Executive Session as permitted by Section 551.074, Texas Government Code Personnel Matters Discussion concerning the retiring City Manager's Employment Agreement and related issues,