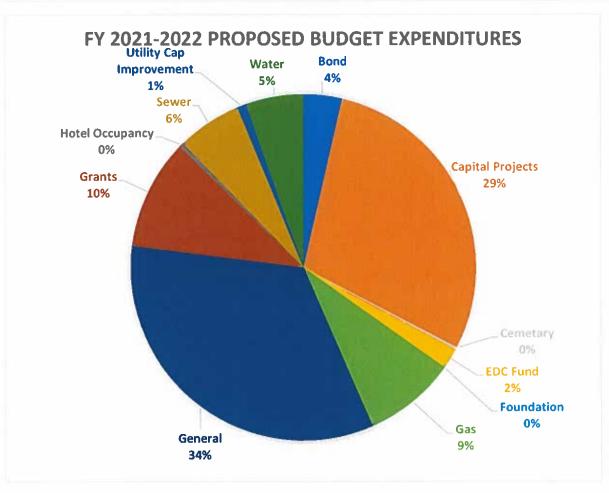

### 10. Public Hearing on the proposed budget for the City of Navasota for Fiscal Year 2021-2022.

The proposed budget includes revenues of \$35,639,407 and expenses of \$35,639,406. The budget includes several projects including a street improvement project, a downtown streetscape project, vehicles and other equipment as well as a 3% cost of living increase for staff.

## 11. Consideration and possible action on the first reading of Ordinance No. 975-21, adopting the budget for the fiscal year beginning October 1, 2021 and ending September 30, 2022.

The proposed budget includes revenues of \$35,639,407 and expenses of \$35,639,406. The budget includes several projects including a street improvement project, a downtown streetscape project, vehicles and other equipment as well as a 3% cost of living increase for staff.