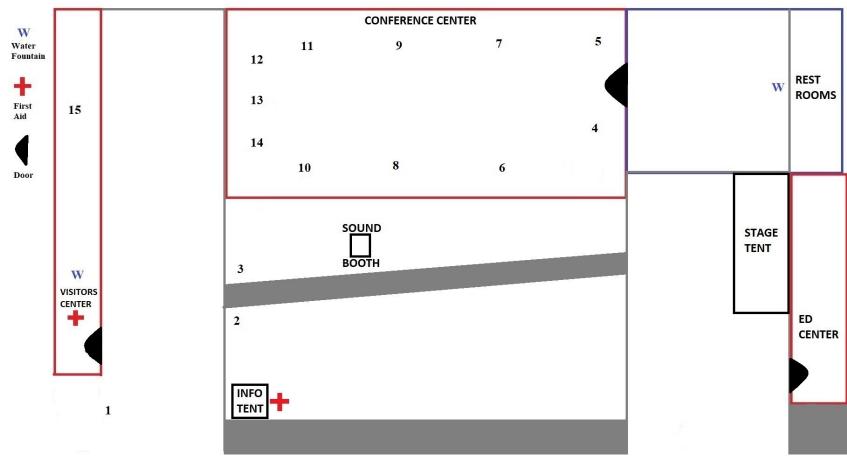

@yahoo.com          | Yes |
| Website                          |                              |     |
| Newspaper                        |                              |     |
| Facebook                         | da_lilange17@yahoo.com       | Yes |
| Word of Mouth                    | karen.ski@att.net            | Yes |
| Word of Mouth                    | justin.minster@thc.texas.gov | Yes |
| Facebook                         |                              |     |
| Website, Facebook                |                              |     |
| Word of Mouth                    | rc.mounsey78@gmail.com       | Yes |
| Facebook                         | jennifer.burnum@gmail.com    | Yes |
|                                  |                              |     |

local resturant

## EVENT MAP



## Vendors and Exhibitors

- 1. Always Cravin' BBQ
- 2. Just Ring It!
- 3. Shades of Dre
- 4. Ten-Four Enterprises
- 5. Evvaylois Academy School of Beauty
- 6. Simply Wright Fitness

- 7. Prairie View Trail Riders Assn.
- 8. African American Library at the Gregory School
- 9. Afro-American Historical and Genealogical Society, Willie Lee Gay H-Town Chapter
- 10. Jazzy Jewelry
- 11. Brenham Heritage Museum

- 12. Washington Cemetery Assn.
- 13. Washington County Juneteenth Celebration Assn.
- 14. Children's Museum of the Brazos Valley
- 15. Sankofa on the Brazos Special Exhibit

## Washington-on-the-Brazos

4th Annual

# JUNETEENTE CELEBRATION

June 26, 2021



SANKOFA ON THE BRAZOS
CELEBRATING AFRICAN AMERICAN FAMILIES IN WASHINGTON COUNTY, TEXAS

EMANCIPATION DAY CELEBRATION
ON-SITE PERF