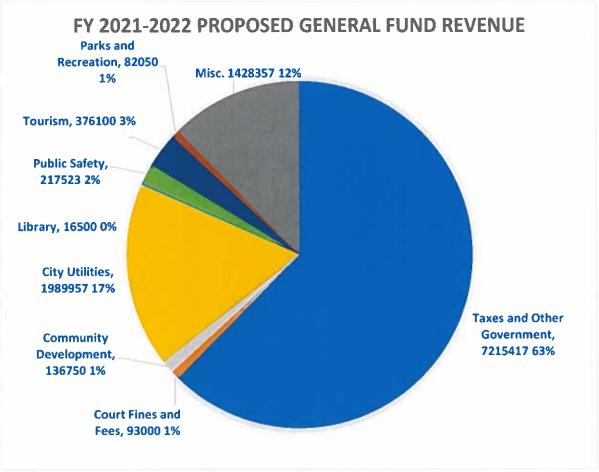

### 10. Public Hearing on the proposed budget for the City of Navasota for Fiscal Year 2021-2022.

The proposed budget includes revenues of \$35,639,407 and expenses of \$35,639,406. The budget includes several projects including a street improvement project, a downtown streetscape project, vehicles and other equipment as well as a 3% cost of living increase for staff.

## 11. Consideration and possible action on the first reading of Ordinance No. 975-21, adopting the budget for the fiscal year beginning October 1, 2021 and ending September 30, 2022.

The proposed budget includes revenues of \$35,639,407 and expenses of \$35,639,406. The budget includes several projects including a street improvement project, a downtown streetscape project, vehicles and other equipment as well as a 3% cost of living increase for staff.