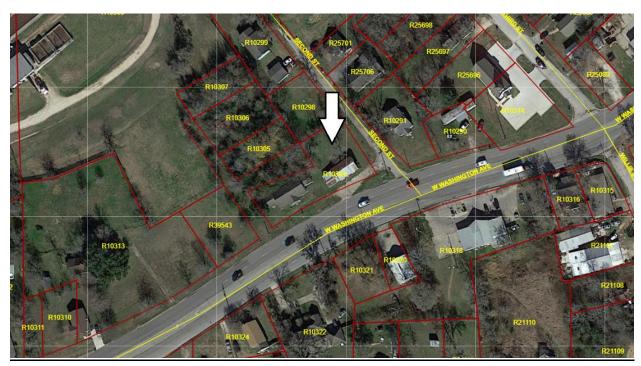

- 6. Conduct a public hearing for the purpose of receiving public comments and testimony regarding a specific use permit application submitted to the City of Navasota by Christopher Komarzec for the property located at 1102 West Washington Ave, Navasota, Grimes County, Texas, 77868. The specific use permit application requests to allow for the development of a Food Truck Park, a use not listed under Article XI B-1: General Business District. The property affected is legally described as A0002. D Arnold, Tract 19, Par 12.
- 7. Consideration and possible action on the first reading of Ordinance No. 977-21, approving a specific use permit application submitted to the City of Navasota by Christopher Komarzec for the property located at 1102 West Washington Ave, Navasota, Grimes County, Texas, 77868. The specific use permit application requests to allow for the development of a Food Truck Park, a use not listed under Article XI B-1: General Business District. The property affected is legally described as A0002. D Arnold, Tract 19, Par 12.
- 8. Consideration and possible action on engineering agreement with Strand Associates for the 2021 Gas System Model Development.
- 9. Consideration and possible action on approval of engineering agreement with Strand Associates for the 2021 Hollister Gas Regulator Station Replacement Project.
- 10. Public Hearing on the proposed budget for the City of Navasota for Fiscal Year 2021-2022.
- 11. Consideration and possible action on the first reading of Ordinance No. 975-21, adopting the budget for the fiscal year beginning October 1, 2021 and ending September 30, 2022.
- 12. Public Hearing on proposal to increase the tax rate for 2021.

- 6. Conduct a public hearing for the purpose of receiving public comments and testimony regarding a specific use permit application submitted to the City of Navasota by Christopher Komarzec for the property located at 1102 West Washington Ave, Navasota, Grimes County, Texas, 77868. The specific use permit application requests to allow for the development of a Food Truck Park, a use not listed under Article XI B-1: General Business District. The property affected is legally described as A0002. D Arnold, Tract 19, Par 12.
  - Mr. Komarzec is requesting a specific use permit for a food truck park located at the old Ruthies BBQ location. The owner has been improving the buildings on the property and cleaning up the location.
- 7. Consideration and possible action on the first reading of Ordinance No. 977-21, approving a specific use permit application submitted to the City of Navasota by Christopher Komarzec for the property located at 1102 West Washington Ave, Navasota, Grimes County, Texas, 77868. The specific use permit application requests to allow for the development of a Food Truck Park, a use not listed under Article XI B-1: General Business District. The property affected is legally described as A0002. D Arnold, Tract 19, Par 12.

Mr. Komarzec is requesting a specific use permit for a food truck park located at the old Ruthies BBQ location. The owner has been improving the buildings on the property and cleaning up the location.