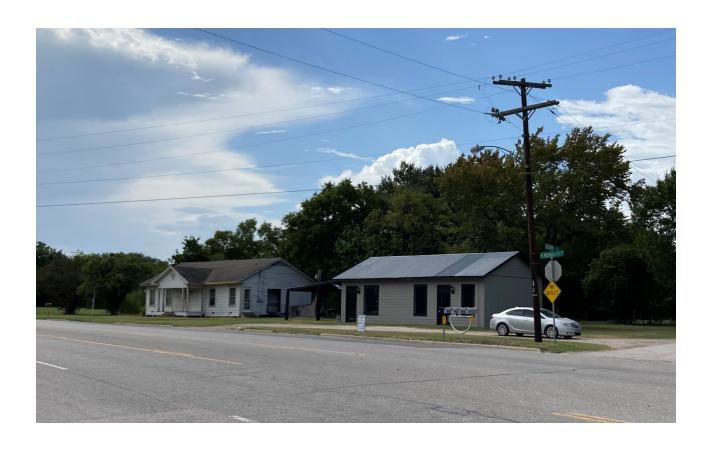

- 6. Conduct a public hearing for the purpose of receiving public comments and testimony regarding a specific use permit application submitted to the City of Navasota by Christopher Komarzec for the property located at 1102 West Washington Ave, Navasota, Grimes County, Texas, 77868. The specific use permit application requests to allow for the development of a Food Truck Park, a use not listed under Article XI B-1: General Business District. The property affected is legally described as A0002. D Arnold, Tract 19, Par 12.
- 7. Consideration and possible action on the first reading of Ordinance No. 977-21, approving a specific use permit application submitted to the City of Navasota by Christopher Komarzec for the property located at 1102 West Washington Ave, Navasota, Grimes County, Texas, 77868. The specific use permit application requests to allow for the development of a Food Truck Park, a use not listed under Article XI B-1: General Business District. The property affected is legally described as A0002. D Arnold, Tract 19, Par 12.
- 8. Consideration and possible action on engineering agreement with Strand Associates for the 2021 Gas System Model Development.
- 9. Consideration and possible action on approval of engineering agreement with Strand Associates for the 2021 Hollister Gas Regulator Station Replacement Project.
- 10. Public Hearing on the proposed budget for the City of Navasota for Fiscal Year 2021-2022.
- 11. Consideration and possible action on the first reading of Ordinance No. 975-21, adopting the budget for the fiscal year beginning October 1, 2021 and ending September 30, 2022.
- 12. Public Hearing on proposal to increase the tax rate for 2021.

- 6. Conduct a public hearing for the purpose of receiving public comments and testimony regarding a specific use permit application submitted to the City of Navasota by Christopher Komarzec for the property located at 1102 West Washington Ave, Navasota, Grimes County, Texas, 77868. The specific use permit application requests to allow for the development of a Food Truck Park, a use not listed under Article XI B-1: General Business District. The property affected is legally described as A0002. D Arnold, Tract 19, Par 12.
  - Mr. Komarzec is requesting a specific use permit for a food truck park located at the old Ruthies BBQ location. The owner has been improving the buildings on the property and cleaning up the location.
- 7. Consideration and possible action on the first reading of Ordinance No. 977-21, approving a specific use permit application submitted to the City of Navasota by Christopher Komarzec for the property located at 1102 West Washington Ave, Navasota, Grimes County, Texas, 77868. The specific use permit application requests to allow for the development of a Food Truck Park, a use not listed under Article XI B-1: General Business District. The property affected is legally described as A0002. D Arnold, Tract 19, Par 12.

Mr. Komarzec is requesting a specific use permit for a food truck park located at the old Ruthies BBQ location. The owner has been improving the buildings on the property and cleaning up the location.