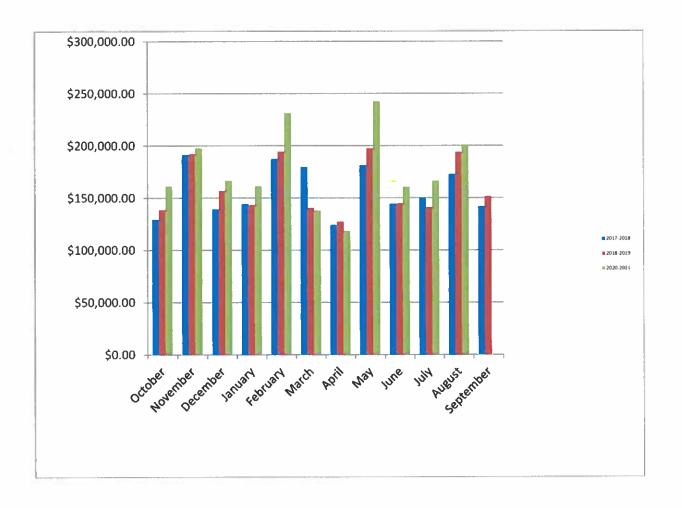

| March     | \$137,816.28        | March     |                | -100.00% |  |
| -22.80%  | April     | \$118,387.57        | April     |                | -100.00% |  |
| 21.88%   | May       | \$242,383.94        | May       |                | -100.00% |  |
| 6.97%    | June      | \$160,615.28        | June      |                | -100.00% |  |
| 3.22%    | July      | \$166,065.78        | July      |                | -100.00% |  |
| -3.34%   | August    | \$201,014.87        | August    |                | -100.00% |  |
| -100.00% | September |                     | September |                | #DIV/0!  |  |
|          | Total     | \$1,944,517.37      | Total     | \$0.00         |          |  |
|          | budget    | 1,900,000           | budget    | 2,000,000      |          |  |



# Municipal Gas Acquisition and Supply Corporation

Three Riverway | Suite 1900 | Houston,TX 77056 | 713-888-0133



August 16, 2021

City of Navasota, TX

Ms. Rita Pullin, Utility Billing Manager

200 East McAlpine

Navasota, TX 77868

**ACTUAL** 

Invoice ACT0012583

Reference: Joint Gas Purchase

Contract

RE: Gas Deliveries for July 2021

| Current<br>Month  | Vol / MMBTU | \$/MMBTU | <b>Gross Amount</b> | Discount   | Net Amount Due |
|-------------------|-------------|----------|---------------------|------------|----------------|
| Requirement Sales | 24,771      | \$3.617  | \$89,596.71         | \$7,431.30 | \$82,165.41    |

Informational Note: Your total discounts to-date are: \$2,084,359.72

Wiring

Instructions

Bank:

THE BANK OF NEW YORK MELLON

ABA Number:

021 000 018

A