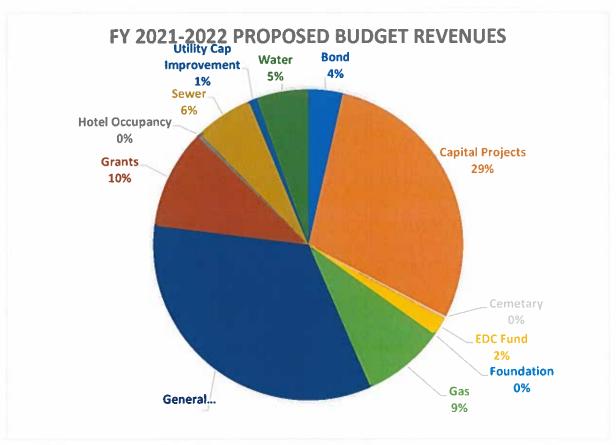

### 10. Public Hearing on the proposed budget for the City of Navasota for Fiscal Year 2021-2022.

The proposed budget includes revenues of \$35,639,407 and expenses of \$35,639,406. The budget includes several projects including a street improvement project, a downtown streetscape project, vehicles and other equipment as well as a 3% cost of living increase for staff.

## 11. Consideration and possible action on the first reading of Ordinance No. 975-21, adopting the budget for the fiscal year beginning October 1, 2021 and ending September 30, 2022.

The proposed budget includes revenues of \$35,639,407 and expenses of \$35,639,406. The budget includes several projects including a street improvement project, a downtown streetscape project, vehicles and other equipment as well as a 3% cost of living increase for staff.