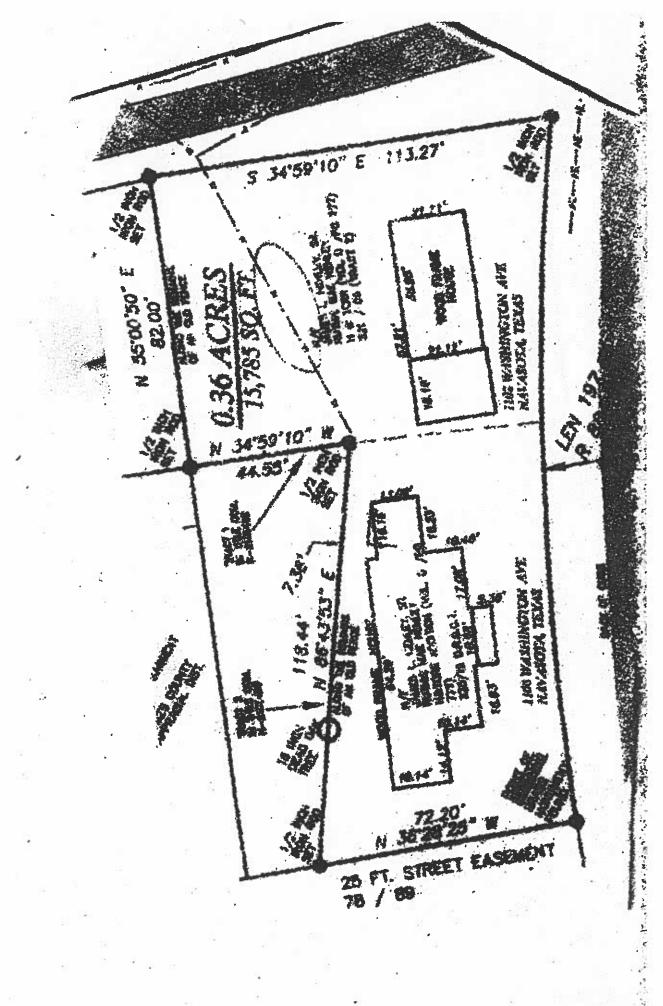

- 6. Conduct a public hearing for the purpose of receiving public comments and testimony regarding a specific use permit application submitted to the City of Navasota by Christopher Komarzec for the property located at 1102 West Washington Ave, Navasota, Grimes County, Texas, 77868. The specific use permit application requests to allow for the development of a Food Truck Park, a use not listed under Article XI B-1: General Business District. The property affected is legally described as A0002. D Arnold, Tract 19, Par 12.
- 7. Consideration and possible action on the first reading of Ordinance No. 977-21, approving a specific use permit application submitted to the City of Navasota by Christopher Komarzec for the property located at 1102 West Washington Ave, Navasota, Grimes County, Texas, 77868. The specific use permit application requests to allow for the development of a Food Truck Park, a use not listed under Article XI B-1: General Business District. The property affected is legally described as A0002. D Arnold, Tract 19, Par 12.
- 8. Consideration and possible action on engineering agreement with Strand Associates for the 2021 Gas System Model Development.
- 9. Consideration and possible action on approval of engineering agreement with Strand Associates for the 2021 Hollister Gas Regulator Station Replacement Project.
- 10. Public Hearing on the proposed budget for the City of Navasota for Fiscal Year 2021-2022.
- 11. Consideration and possible action on the first reading of Ordinance No. 975-21, adopting the budget for the fiscal year beginning October 1, 2021 and ending September 30, 2022.
- 12. Public Hearing on proposal to increase the tax rate for 2021.

- 6. Conduct a public hearing for the purpose of receiving public comments and testimony regarding a specific use permit application submitted to the City of Navasota by Christopher Komarzec for the property located at 1102 West Washington Ave, Navasota, Grimes County, Texas, 77868. The specific use permit application requests to allow for the development of a Food Truck Park, a use not listed under Article XI B-1: General Business District. The property affected is legally described as A0002. D Arnold, Tract 19, Par 12.
  - Mr. Komarzec is requesting a specific use permit for a food truck park located at the old Ruthies BBQ location. The owner has been improving the buildings on the property and cleaning up the location.
- 7. Consideration and possible action on the first reading of Ordinance No. 977-21, approving a specific use permit application submitted to the City of Navasota by Christopher Komarzec for the property located at 1102 West Washington Ave, Navasota, Grimes County, Texas, 77868. The specific use permit application requests to allow for the development of a Food Truck Park, a use not listed under Article XI B-1: General Business District. The property affected is legally described as A0002. D Arnold, Tract 19, Par 12.

Mr. Komarzec is requesting a specific use permit for a food truck park located at the old Ruthies BBQ location. The owner has been improving the buildings on the property and cleaning up the location.