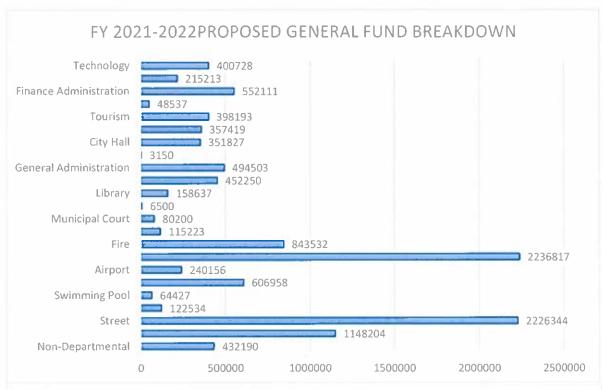

### 10. Public Hearing on the proposed budget for the City of Navasota for Fiscal Year 2021-2022.

The proposed budget includes revenues of \$35,639,407 and expenses of \$35,639,406. The budget includes several projects including a street improvement project, a downtown streetscape project, vehicles and other equipment as well as a 3% cost of living increase for staff.

## 11. Consideration and possible action on the first reading of Ordinance No. 975-21, adopting the budget for the fiscal year beginning October 1, 2021 and ending September 30, 2022.

The proposed budget includes revenues of \$35,639,407 and expenses of \$35,639,406. The budget includes several projects including a street improvement project, a downtown streetscape project, vehicles and other equipment as well as a 3% cost of living increase for staff.