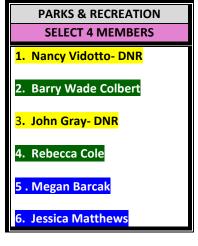

|                                                                          |                                                                                                |
|                                                                                                                                                                                                                                                                  |                                                                          |                                                                                                |

### **BOARDS AND COMMISSIONS BALLOT 2022**

















**NEW APPLICATION** 

NR – NO RESPONSE

**DNR- DOES NOT WANT TO BE REAPPOINTED** 

CURRENT MEMBER - WOULD LIKE TO SERVE AGAIN

**VACANT** 

### CITY OF NAVASOTA VOLUNTEER APPLICATION

Dear Navasota Citizen:

Below is an application for volunteer service(s) to the City of Navasota. Please let us know if you are interested in serving on one of these Advisory Boards/Commission by completing the bottom of this form. You will be contacted in order to verify your continued interest and availability. If you are currently serving on one of the Advisory Boards/Commission, we appreciate your hard work and dedication thus far. If you would like to continue serving on this Advisory Board/Commission, inform us by marking the appropriate box below. Please do not miss this great opportunity to play