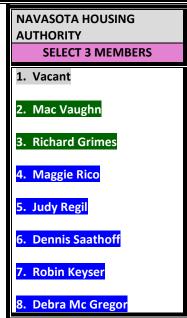

|                                                                          |                                                                                                |
|                                                                                                                                                                                                                                                                  |                                                                          |                                                                                                |

### **BOARDS AND COMMISSIONS BALLOT 2022**

















**NEW APPLICATION** 

NR – NO RESPONSE

**DNR- DOES NOT WANT TO BE REAPPOINTED** 

CURRENT MEMBER - WOULD LIKE TO SERVE AGAIN

**VACANT** 

### CITY OF NAVASOTA VOLUNTEER APPLICATION

Dear Navasota Citizen:

Below is an application for volunteer service(s) to the City of Navasota. Please let us know if you are interested in serving on one of these Advisory Boards/Commission by completing the bottom of this form. You will be contacted in order to verify your continued interest and availability. If you are currently serving on one of the Advisory Boards/Commission, we appreciate your hard work and dedication thus far. If you would like to continue serving on this Advisory Board/Commission, inform us by marking the appropriate box below. Please do not miss this great opportunity t