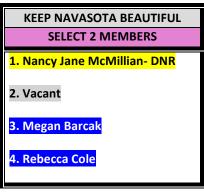

|                                                                          |                                                                                                |
|                                                                                                                                                                                                                                                                  |                                                                          |                                                                                                |

### **BOARDS AND COMMISSIONS BALLOT 2022**

















**NEW APPLICATION** 

NR – NO RESPONSE

**DNR- DOES NOT WANT TO BE REAPPOINTED** 

CURRENT MEMBER - WOULD LIKE TO SERVE AGAIN

**VACANT** 

### CITY OF NAVASOTA VOLUNTEER APPLICATION

Dear Navasota Citizen:

Below is an application for volunteer service(s) to the City of Navasota. Please let us know if you are interested in serving on one of these Advisory Boards/Commission by completing the bottom of this form. You will be contacted in order to verify your continued interest and availability. If you are currently serving on one of the Advisory Boards/Commission, we appreciate your hard work and dedication thus far. If you would like to continue serving on this Advisory Board/Commission, inform us by marking the appropriate box below. Please do not miss this great opportunity to pl