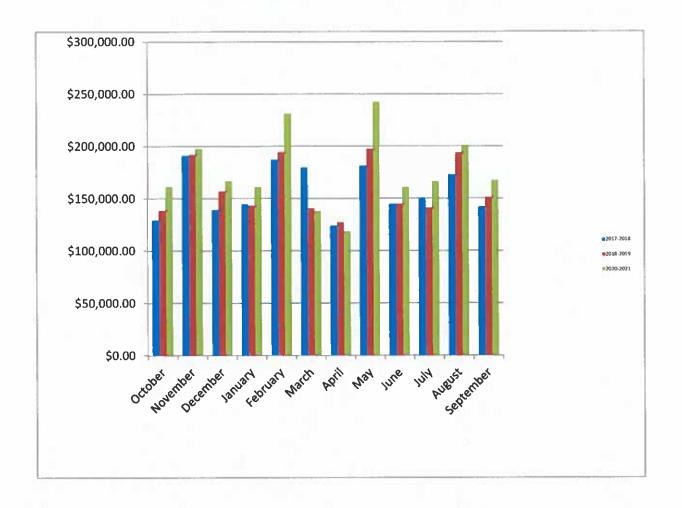

# 8. Consideration and possible action on the expenditures for the month of September 2021.

This is the final expenditure report for the month of September 2021 and the fiscal year.

9. Consideration and possible action on a sign ordinance appeal submitted by Grimes County Crimes Stoppers for the construction of a free-standing sign on the property located at the Southeast corner of Spur 515 and South LaSalle street, Navasota, Grimes County, Texas.