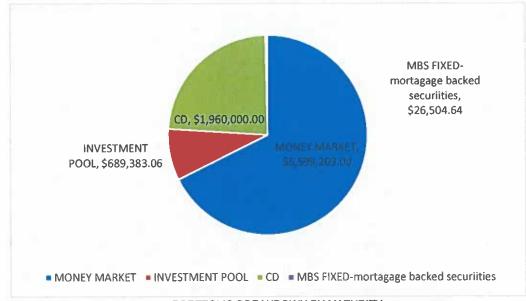

# 8. Consideration and possible action on the expenditures for the month of September 2021.

This is the final expenditure report for the month of September 2021 and the fiscal year.

9. Consideration and possible action on a sign ordinance appeal submitted by Grimes County Crimes Stoppers for the construction of a free-standing sign on the property located at the Southeast corner of Spur 515 and South LaSalle street, Navasota, Grimes County, Texas.