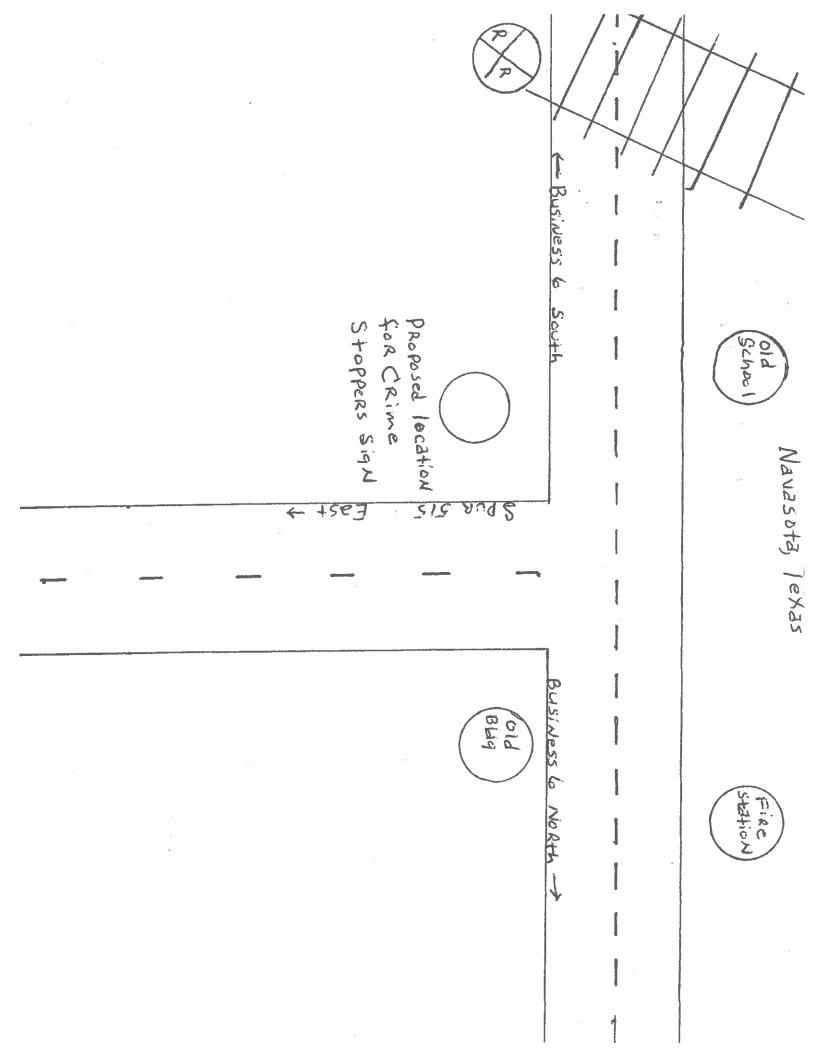

# 8. Consideration and possible action on the expenditures for the month of September 2021.

This is the final expenditure report for the month of September 2021 and the fiscal year.

9. Consideration and possible action on a sign ordinance appeal submitted by Grimes County Crimes Stoppers for the construction of a free-standing sign on the property located at the Southeast corner of Spur 515 and South LaSalle street, Navasota, Grimes County, Texas.

Grimes County Crime Stoppers submitted a permit request to place an off-premise sign at the corner of Spur 515 and South LaSalle. The permit was denied as the sign is not permitted per code. Connie Clements on behalf of the Grimes County Crime Stoppers submitted an appeal of the decision and per city code City Council hears the appeal.