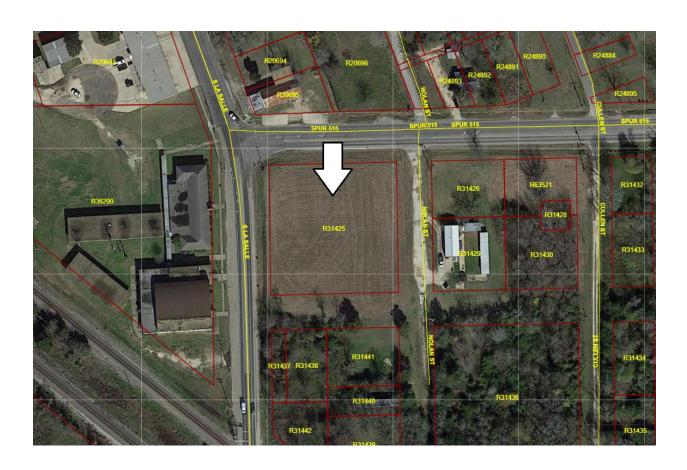

# 8. Consideration and possible action on the expenditures for the month of September 2021.

This is the final expenditure report for the month of September 2021 and the fiscal year.

9. Consideration and possible action on a sign ordinance appeal submitted by Grimes County Crimes Stoppers for the construction of a free-standing sign on the property located at the Southeast corner of Spur 515 and South LaSalle street, Navasota, Grimes County, Texas.

Grimes County Crime Stoppers submitted a permit request to place an off-premise sign at the corner of Spur 515 and South LaSalle. The permit was denied as the sign is not permitted per code. Connie Clements on behalf of the Grimes County Crime Stoppers submitted an appeal of the decision and per city code City Council hears the appeal.