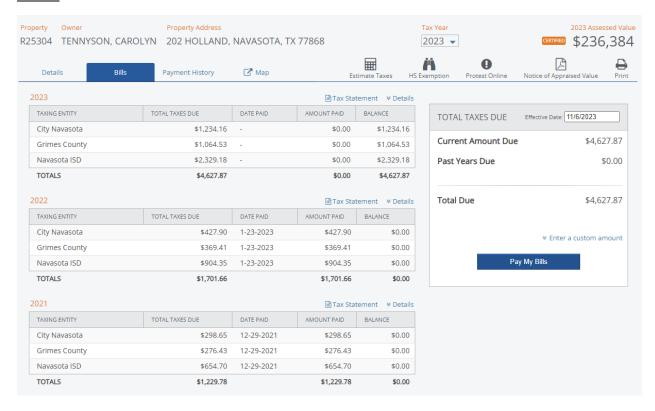

I, the undersigned authority, do hereby certify that the above notice of meeting of the governing body of the CITY OF NAVASOTA, is a true and correct copy of said notice and that I posted a true and correct copy of said notice in the glass bulletin board, in the foyer, on the south side of the Municipal Building as well as in the bulletin board on the north side of the Municipal Building of the City of Navasota, Texas, a place convenient and readily accessible to the general public at all times, and said notice was posted on the 7th of November, 2023 at 03:17 PM and will remain posted continuously for at least 72 hours preceding the scheduled time of said meeting. Agendas may be viewed at www.navasotatx.gov.