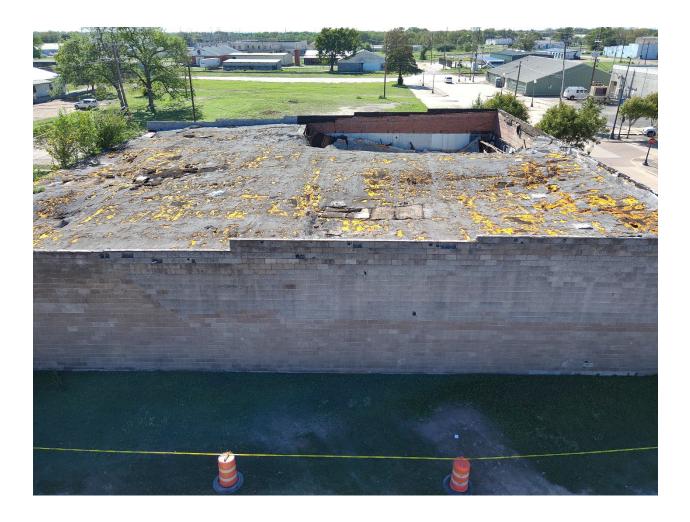

NPD secured the perimeter with caution tape and traffic barrels.
   City management reached out to Eric Tennyson to inform him of the safeguards put in place.

#### **SUMMARY:**

On October 13, 2023, City Management and staff were informed of the collapsed roof. Staff inspected the site and collected pictures of the structure. Official hearing notices were mailed. Staff have been in constant contact with the property owner's son on the substandard building procedure/process.

The roof on the northwest corner of the building has completely collapsed and is causing lateral strain on exterior structural walls. Specifically, the Northwest corner and Northeast corner. Aerial photos of the roof show other areas where additional collapses are possible due to extensive weather damage and holes.



#### **Building Violations:**

Per Chapter 3, Article 3.03 Substandard Buildings, Section 3.03.005 Application of standards the following violations were found:

- The structure or any part thereof has been damaged by fire, water, earthquake, wind, vandalism, or other causes to such an extent that it has become dangerous to the public, health, safety, and welfare.
- The structure has improperly distributed loads upon the structural members, or the structural members have insufficient strength to be reasonably safe for the purpose used.
- The foundation or the vertical or horizontal supporting members are twenty-five percent (25%) or more damaged or deteriorated.
- The building or structure is liable to partially or fully collapse.
- The non-supporting coverings of walls, ceilings, roofs,