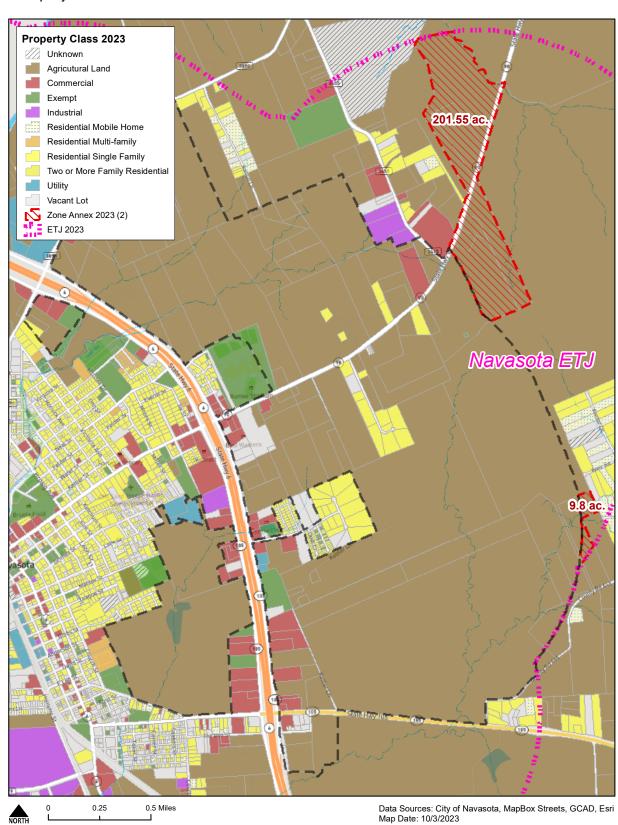

#### 4. Staff Report:

- (a) Proclamation National Apprentice Week November 13-19, 2023. [Mayor Bert Miller]
- (b) Introduction of new employee: Victoria Gutierrez, Fire Cadet. [Peggy Johnson, HR Director]
- (c) Recognition of service award, Lupe Diosdado (10 years). [Peggy Johnson, HR Director]
- (d) Annual Oakland Cemetery update. [Michelle Savensky, Executive Administrative Assistant]
- (e) Update on CIP Projects. [Jon MacKay, Graduate Engineer]
- (f) Board and Commission update. [City Council]
- (g) Reports from City Staff or City Officials regarding items of community interests, including expressions of thanks, congratulations or condolence; information regarding holiday schedules; honorary or salutary recognition of public officials, public employees, or other citizens; reminders about upcoming events organized or sponsored by the City; information regarding social, ceremonial, or community events organized or sponsored by a non-City entity that is scheduled to be attended by City officials or employees; and announcements involving imminent threats to the public health and safety of people in the City that has arisen after the posting of the agenda. [Jason Weeks, City Manager]
- 5. Consideration and possible action on canceling the December 25, 2023 regular City Council meeting. [Jason Weeks, City Manager]
- 6. Consideration and possible action on Resolution No. 752-23, approving a water leak adjustment policy and if deemed necessary, authorize staff to retro the policy back to June 2023 to be used only for the George Washington Carver School water leak. [Jason Weeks, City Manager]
- 7. Conduct a public hearing for the purpose of receiving public comments and testimony on an order to repair or demolish the structure located at 202 Holland St, Navasota TX, 77868; Consideration and possible action on an order to repair or demolish the structure located at 202 Holland St, Navasota TX, 77868. [Erik Covarrubias, Code Enforcement Specialist]
- 8. Conduct a public hearing for the purpose of receiving public comment and testimony for an amendment to the project plan, finance plan, and expansion of the zone boundaries of the City of Navasota Tax Increment Reinvestment Zone Number One; Consideration and possible action on the first reading of Ordinance No. 1034-23, amending the project plan, finance plan, and expansion of the zone boundaries of the City of Navasota Tax Increment Reinvestment Zone Number One. [Lupe Diosdado, Development Services Director]
- 9. Consideration and possible action to award a contract for the Annual Lawn Care Services for Public Grounds to JC Sand Dirt and Construction Services LLC in the amount of \$216,781.50. [Jose Coronilla, Assistant Public Works Director]