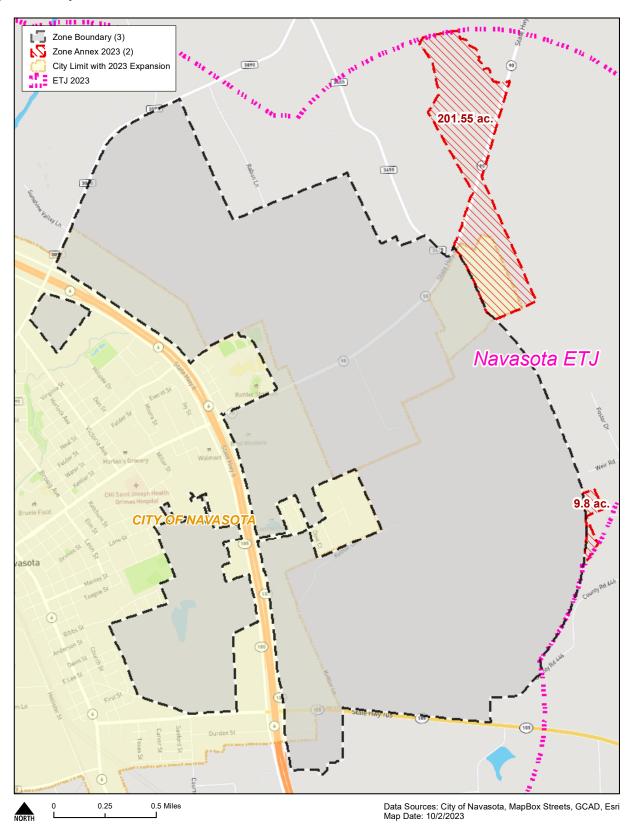

#### 4. Staff Report:

- (a) Proclamation National Apprentice Week November 13-19, 2023. [Mayor Bert Miller]
- (b) Introduction of new employee: Victoria Gutierrez, Fire Cadet. [Peggy Johnson, HR Director]
- (c) Recognition of service award, Lupe Diosdado (10 years). [Peggy Johnson, HR Director]
- (d) Annual Oakland Cemetery update. [Michelle Savensky, Executive Administrative Assistant]
- (e) Update on CIP Projects. [Jon MacKay, Graduate Engineer]
- (f) Board and Commission update. [City Council]
- (g) Reports from City Staff or City Officials regarding items of community interests, including expressions of thanks, congratulations or condolence; information regarding holiday schedules; honorary or salutary recognition of public officials, public employees, or other citizens; reminders about upcoming events organized or sponsored by the City; information regarding social, ceremonial, or community events organized or sponsored by a non-City entity that is scheduled to be attended by City officials or employees; and announcements involving imminent threats to the public health and safety of people in the City that has arisen after the posting of the agenda. [Jason Weeks, City Manager]
- 5. Consideration and possible action on canceling the December 25, 2023 regular City Council meeting. [Jason Weeks, City Manager]
- 6. Consideration and possible action on Resolution No. 752-23, approving a water leak adjustment policy and if deemed necessary, authorize staff to retro the policy back to June 2023 to be used only for the George Washington Carver School water leak. [Jason Weeks, City Manager]
- 7. Conduct a public hearing for the purpose of receiving public comments and testimony on an order to repair or demolish the structure located at 202 Holland St, Navasota TX, 77868; Consideration and possible action on an order to repair or demolish the structure located at 202 Holland St, Navasota TX, 77868. [Erik Covarrubias, Code Enforcement Specialist]
- 8. Conduct a public hearing for the purpose of receiving public comment and testimony for an amendment to the project plan, finance plan, and expansion of the zone boundaries of the City of Navasota Tax Increment Reinvestment Zone Number One; Consideration and possible action on the first reading of Ordinance No. 1034-23, amending the project plan, finance plan, and expansion of the zone boundaries of the City of Navasota Tax Increment Reinvestment Zone Number One. [Lupe Diosdado, Development Services Director]
- 9. Consideration and possible action to award a contract for the Annual Lawn Care Services for Public Grounds to JC Sand Dirt and Construction Services LLC in the amount of \$216,781.50. [Jose Coronilla, Assistant Public Works Director]