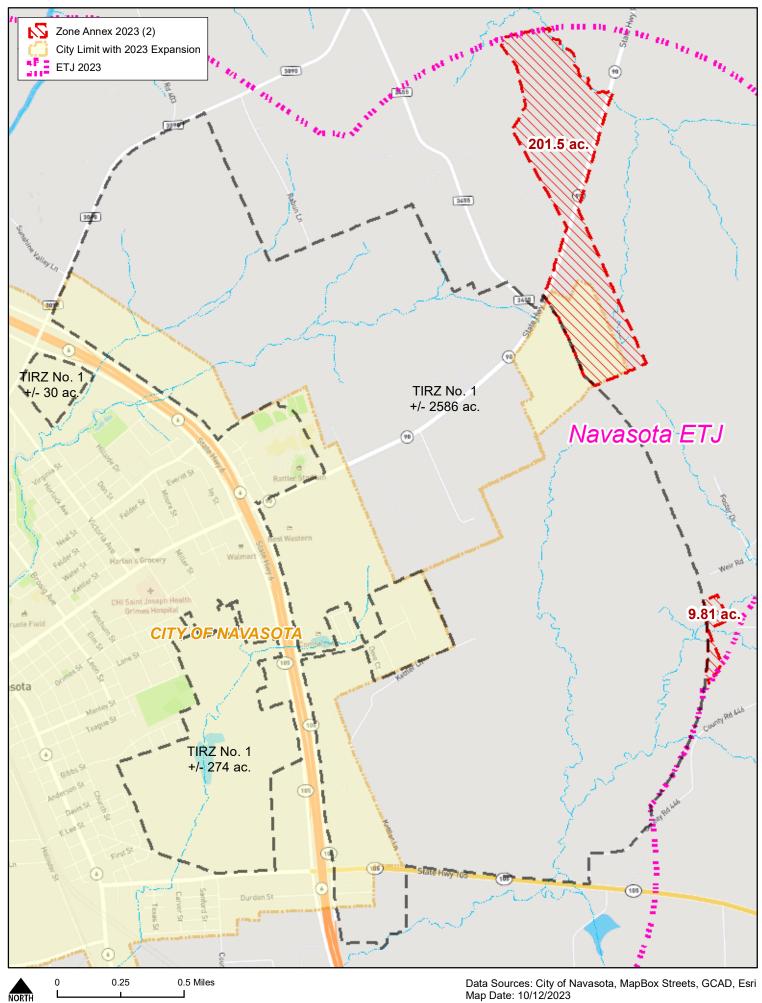

#### 4. Staff Report:

- (a) Proclamation National Apprentice Week November 13-19, 2023. [Mayor Bert Miller]
- (b) Introduction of new employee: Victoria Gutierrez, Fire Cadet. [Peggy Johnson, HR Director]
- (c) Recognition of service award, Lupe Diosdado (10 years). [Peggy Johnson, HR Director]
- (d) Annual Oakland Cemetery update. [Michelle Savensky, Executive Administrative Assistant]
- (e) Update on CIP Projects. [Jon MacKay, Graduate Engineer]
- (f) Board and Commission update. [City Council]
- (g) Reports from City Staff or City Officials regarding items of community interests, including expressions of thanks, congratulations or condolence; information regarding holiday schedules; honorary or salutary recognition of public officials, public employees, or other citizens; reminders about upcoming events organized or sponsored by the City; information regarding social, ceremonial, or community events organized or sponsored by a non-City entity that is scheduled to be attended by City officials or employees; and announcements involving imminent threats to the public health and safety of people in the City that has arisen after the posting of the agenda. [Jason Weeks, City Manager]
- 5. Consideration and possible action on canceling the December 25, 2023 regular City Council meeting. [Jason Weeks, City Manager]
- 6. Consideration and possible action on Resolution No. 752-23, approving a water leak adjustment policy and if deemed necessary, authorize staff to retro the policy back to June 2023 to be used only for the George Washington Carver School water leak. [Jason Weeks, City Manager]
- 7. Conduct a public hearing for the purpose of receiving public comments and testimony on an order to repair or demolish the structure located at 202 Holland St, Navasota TX, 77868; Consideration and possible action on an order to repair or demolish the structure located at 202 Holland St, Navasota TX, 77868. [Erik Covarrubias, Code Enforcement Specialist]
- 8. Conduct a public hearing for the purpose of receiving public comment and testimony for an amendment to the project plan, finance plan, and expansion of the zone boundaries of the City of Navasota Tax Increment Reinvestment Zone Number One; Consideration and possible action on the first reading of Ordinance No. 1034-23, amending the project plan, finance plan, and expansion of the zone boundaries of the City of Navasota Tax Increment Reinvestment Zone Number One. [Lupe Diosdado, Development Services Director]
- 9. Consideration and possible action to award a contract for the Annual Lawn Care Services for Public Grounds to JC Sand Dirt and Construction Services LLC in the amount of \$216,781.50. [Jose Coronilla, Assistant Public Works Director]