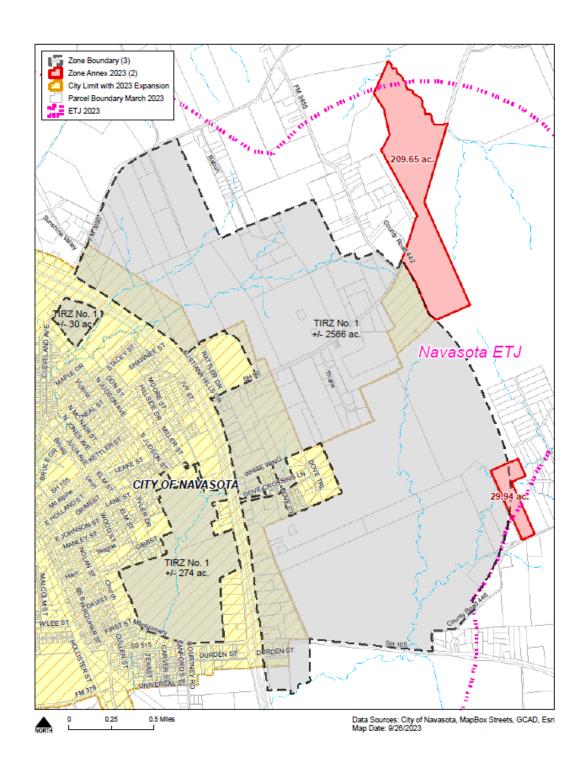

, evidence of City Council approving the project and finance plan is required. On October 23, 2023, the City Council approved Ordinance No. 1033-23, approving the project and finance plan for TIRZ No.1

The City of Navasota has contracted with Hawes Hill & Associates to expand the boundaries of the recently created Tax Increment Reinvestment Zone Number One (TIRZ). The planned amendment/expansion will incorporate the remaining area of the 96-acre Altamira property following the annexation as well as additional surrounding properties within the ETJ.

Also, the attached Ordinance reduces the TIRZ board member count to five (5) from original seven (7) to align with total number of City Council positions.

Below is a map outlining in red the areas that are to be added to the TIRZ No. 1 zone:



#### **ACTION REQUIRED BY CITY COUNCIL**

Conduct a public hearing:

Public hearing opened at \_\_\_\_\_p.m.

| Public hearing closed atp.m.                                                                                  |           |
|---------------------------------------------------------------------------------------------------------------|-----------|
| Approve or deny Ordinance No. 1034-23, plan and expansion of the zone boundarie Reinvestment Zone Number One. | <u> </u>  |
| Approved for the City Council meeting agenda                                                                  | <b>1.</b> |
| Jason Weeks                                                                                                   | 11/6/23   |
| Jason B. Weeks, City Manager