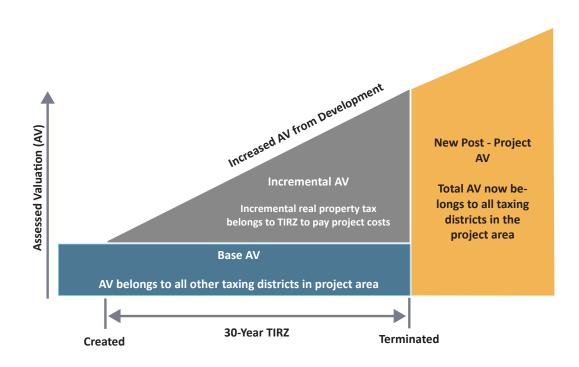

e, the total appraised value of real property located within its boundaries is established for the year in which it was created. This is known as the base value. As development occurs in the Zone due to the provision of new infrastructure, the value of real property increases.

This additional value above the base is known as the increment. It is set aside to finance infrastructure improvements within the Zone. Once all projects are completed, or after a defined period of time, the TIRZ is dissolved.

During the life of the Zone, the city and other participating taxing jurisdictions collect tax revenue on the base value of the Zone. When the Zone is dissolved, the city and other participating taxing jurisdictions receive the benefit of the full increment value created by new development.



## Introduction

#### **Purpose**

The purpose of the tax increment reinvestment zone is to finance construction of public facilities and infrastructure necessary to catalyze residential and commercial development and redevelopment, thereby increasing property values and revenues within the Zone boundaries. Expenditures associated with the design and construction of public facilities and infrastructure, as well as other specific project related costs, will be funded by tax increment revenues derived from increases in property values following new development/redevelopment. Zone activities may include, but are not limited to, public infrastructure improvements including water, sewer and drainage, stormwater detention, mobility improvements, land acquisition, creation of public spaces and