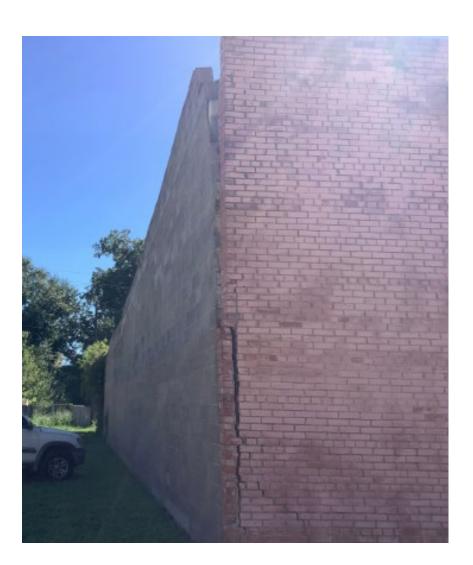

nd welfare.
- The structure has improperly distributed loads upon the structural members, or the structural members have insufficient strength to be reasonably safe for the purpose used.
- The foundation or the vertical or horizontal supporting members are twenty-five percent (25%) or more damaged or deteriorated.
- The building or structure is liable to partially or fully collapse.
- The non-supporting coverings of walls, ceilings, roofs, or floors are fifty percent (50%) or more damaged or deteriorated.

#### **Violation Descriptions:**

(North Side/right side of building): The exterior structural wall has cracked.



(Northeast Side/Left side of the building): The eastern exterior structural wall is pulling away from the building and has caused additional cracks near the foundation.





#### (Interior photos showing collapsed roof)









#### **AERIAL VIEW:**



#### **STAFF RECOMMENDATION:**

Staff recommends the substandard building be ordered demolished, the current state of the property is a nuisance and unlawful.

#### **APPRAISAL:**

#### GRIMES CENTRAL APPRAISAL DISTRICT

| Property<br>R25304 | Owner<br>TENNYSOI             | N, CAROLYN          | Property Address<br>202 HOLLAND, NAVASOTA, TX 7786 |                                    | essed Value<br>84 |
|--------------------|-------------------------------|---------------------|----------------------------------------------------|------------------------------------|-------------------|
|                    |                               | NFORMATION          | V