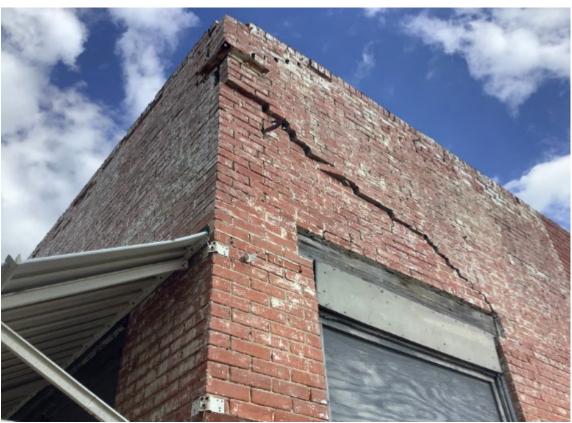

any part thereof has been damaged by fire, water, earthquake, wind, vandalism, or other causes to such an extent that it has become dangerous to the public, health, safety, and welfare.
- The structure has improperly distributed loads upon the structural members, or the structural members have insufficient strength to be reasonably safe for the purpose used.
- The foundation or the vertical or horizontal supporting members are twenty-five percent (25%) or more damaged or deteriorated.
- The building or structure is liable to partially or fully collapse.
- The non-supporting coverings of walls, ceilings, roofs, or floors are fifty percent (50%) or more damaged or deteriorated.

#### **Violation Descriptions:**

(North Side/right side of building): The exterior structural wall has cracked.



(Northeast Side/Left side of the building): The eastern exterior structural wall is pulling away from the building and has caused additional cracks near the foundation.





#### (Interior photos showing collapsed roof)









#### **AERIAL VIEW:**



#### **STAFF RECOMMENDATION:**

Staff recommends the substandard building be ordered demolished, the current state of the property is a nuisance and unlawful.

#### **APPRAISAL:**

#### GRIMES CENTRAL APPRAISAL DISTRICT

| Property<br>R25304 | Owner<br>TENNYSOI             | N, CAROLYN          | Property Address<br>202 HOLLAND, NAVASOTA, TX 7786 |                                    | essed Value<br>84 |
|--------------------|-------------------------------|---------------------|----------------------------------------------------|-------