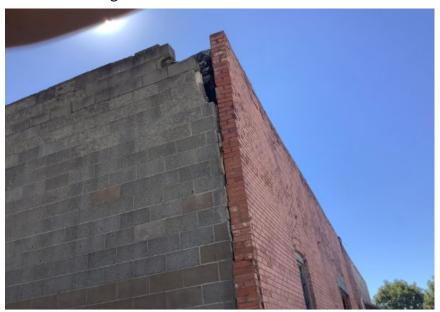

and welfare.
- The structure has improperly distributed loads upon the structural members, or the structural members have insufficient strength to be reasonably safe for the purpose used.
- The foundation or the vertical or horizontal supporting members are twenty-five percent (25%) or more damaged or deteriorated.
- The building or structure is liable to partially or fully collapse.
- The non-supporting coverings of walls, ceilings, roofs, or floors are fifty percent (50%) or more damaged or deteriorated.

#### **Violation Descriptions:**

(North Side/right side of building): The exterior structural wall has cracked.



(Northeast Side/Left side of the building): The eastern exterior structural wall is pulling away from the building and has caused additional cracks near the foundation.





#### (Interior photos showing collapsed roof)









#### **AERIAL VIEW:**



#### **STAFF RECOMMENDATION:**

Staff recommends the substandard building be ordered demolished, the current state of the property is a nuisance and unlawful.

#### **APPRAISAL:**

#### GRIMES CENTRAL APPRAISAL DISTRICT

| Property<br>R25304 | Owner<br>TENNYSOI             | N, CAROLYN          | Property Address<br>202 HOLLAND, NAVASOTA, TX 7786 |                                    | essed Value<br>84 |
|--------------------|-------------------------------|---------------------|----------------------------------------------------|------------------------------------|-------------------|
|                    |                               | NFORMATION          | V