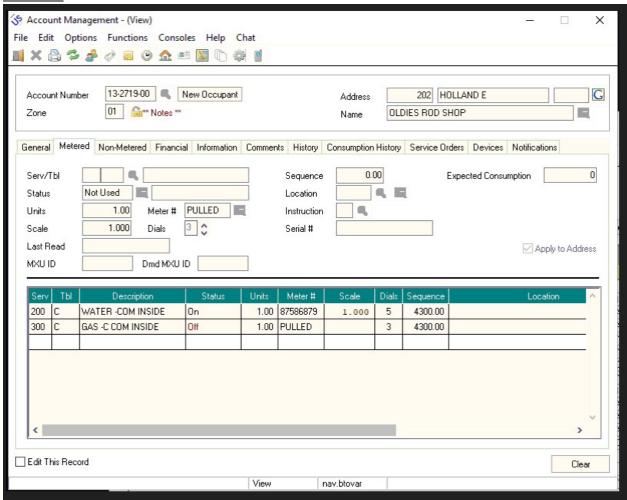

I, the undersigned authority, do hereby certify that the above notice of meeting of the governing body of the CITY OF NAVASOTA, is a true and correct copy of said notice and that I posted a true and correct copy of said notice in the glass bulletin board, in the foyer, on the south side of the Municipal Building as well as in the bulletin board on the north side of the Municipal Building of the City of Navasota, Texas, a place convenient and readily accessible to the general public at all times, and said notice was posted on the 7th of November, 2023 at 03:17 PM and will remain posted continuously for at least 72 hours preceding the scheduled time of said meeting. Agendas may be viewed at www.navasotatx.gov.