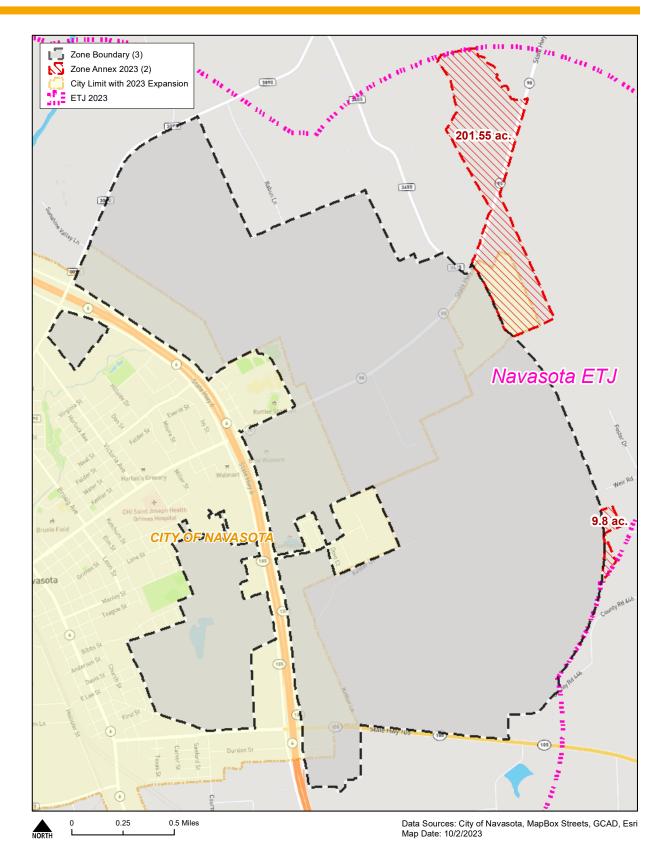

n to add an additional 211.35 acres of land in the City's ETJ to the existing TIRZ boundary. Similar to the intent of the original zone, the purpose of the boundary enlargement is to support infrastructure needs of future residential and commercial development as properties are annexed into the City Limits.

This document constitutes the First Amended Project Plan and Reinvestment Zone Financing Plan for Tax Increment Reinvestment Zone Number One, Navasota, Texas as required by Chapter 311, Texas Tax Code. This document details the specific projects proposed to address existing conditions in the area as well as the method and means to finance them.

# Location

The proposed boundary expansion includes +/- 211 acres in the City's ETJ, as shown in Map 1.



Representative Photo

# Location



## Goals

The following goals outline priorities and projects for the Zone. The intent of the goals is to identify public projects that would support the City's economic development initiatives and vision for the eastern portion of the City and its ETJ.

#### Infrastructure

Support commercial and residential development through coordination of public infrastructure improvements including water, sewer, drainage, and detention.

The majority of the Zone lies within the City's ETJ and over 90% consists of undeveloped land that is either designated as vacant or used for agriculture purposes. Infrastructure is limited throughout most of the Zone, including access to City water and sewer facilities. As growth pressures continue to increase in the area, development of this land will transition