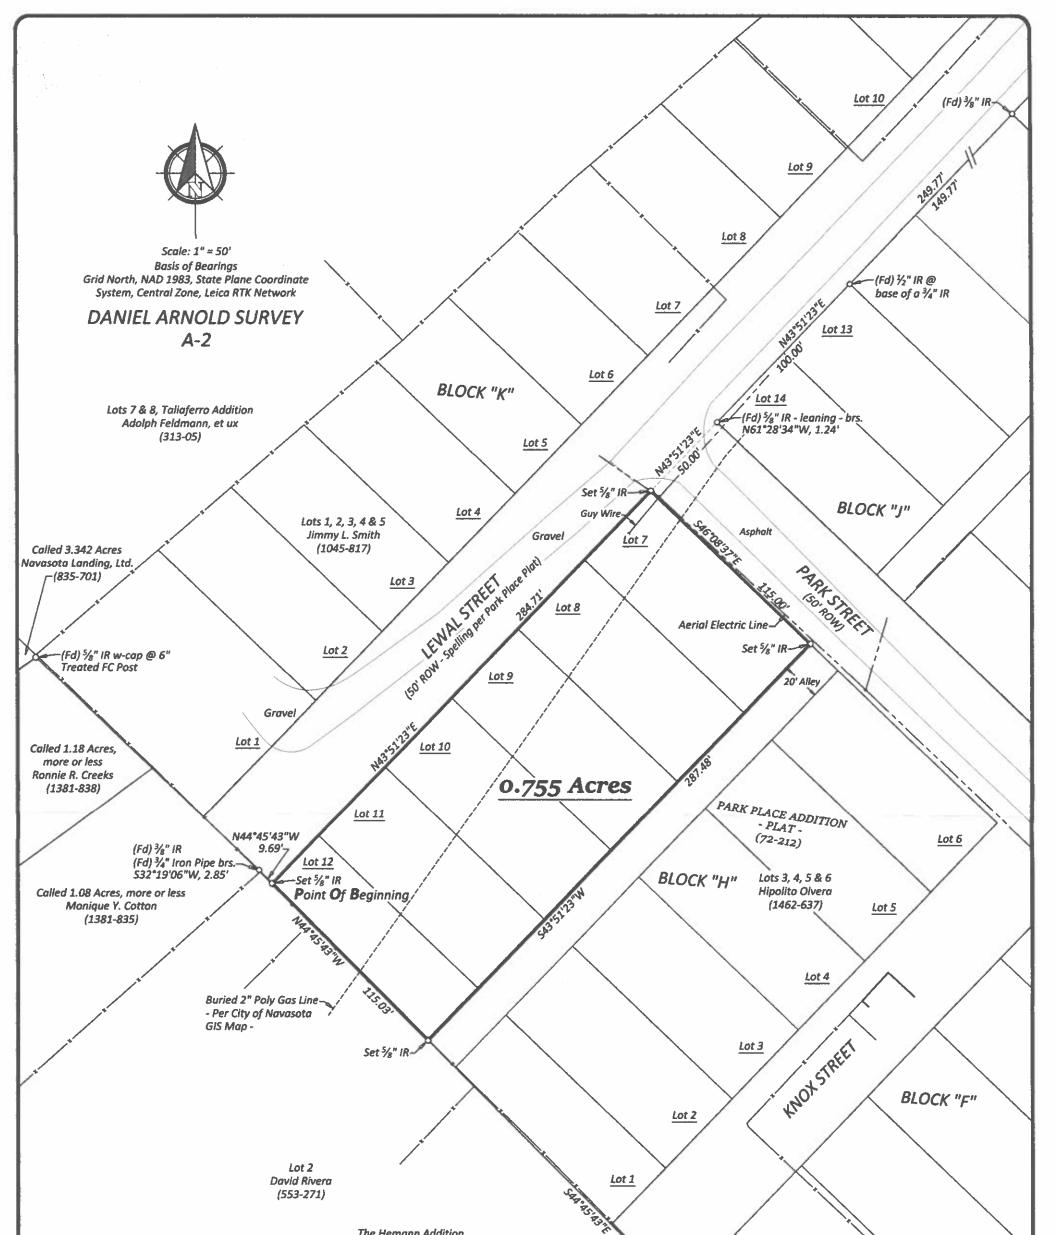

- 5. Conduct a public hearing for the purpose of receiving public comment and testimony regarding a zoning change application submitted by James C Hassell for the properties located in the A0062 J Whitesides Abstract. The zoning change application requests to change the zoning from A/O: Agriculture/Open Space District to Pecan Lakes Estates Phase IV PUD, a planned unit development, for the development of a 63.55-acre single dwelling unit subdivision. The properties affected are legally described as A0062 J Whitesides, Tract 17-2, Acres 31.76, A0062 J Whitesides, Tract 17, Acres 31.79, located in Navasota, Grimes County, Texas.
- 6. Consideration and possible action on the first reading of Ordinance No. 985-21, approving a zoning change application submitted by James C Hassell for the properties located in the A0062 J Whitesides Abstract. The zoning change application requests to change the zoning from A/O: Agriculture/Open Space District to Pecan Lakes Estates Phase IV PUD, a planned unit development, for the development of a 63.55-acre single dwelling unit subdivision. The properties affected are legally described as A0062 J Whitesides, Tract 17-2, Acres 31.76, A0062 J Whitesides, Tract 17, Acres 31.79, located in Navasota, Grimes County, Texas.
- 7. Consideration and possible action on Resolution No. 705-21, accepting the water, gas, street and underground storm drainage improvements of Phase three section three in Pecan Lakes Estates Subdivision, except entrance signage, sewer infrastructure, common areas, detention pond and open channel storm drainage improvements, in the City of Navasota, Texas.
- Consideration and possible action on the first reading of Ordinance No. 986-21, amending Chapter 3 Building Regulations, Article 3.06 Signs, Section 3.06.013 Signs on Public Property, for the purpose of allowing and regulating signs on public property owned or controlled by a governmental entity.
- 9. Conduct a public hearing to receive public comment and testimony regarding an application submitted by Serafin Estupinan to the City of Navasota requesting to abandon a twenty foot (20') public alleyway located in Block H of the Park Place Addition, in the City of Navasota, Grimes County, Texas.
- 10. Consideration and possible action on the first reading of Ordinance No. 987-21, approving an application submitted by Serafin Estupinan to the City of Navasota requesting to abandon a twenty foot (20') public alleyway located in Block H of the Park Place Addition, in the City of Navasota, Grimes County, Texas.
- 11. Consideration and possible action on a lease agreement between the City of Navasota and the Kiwanis Club of Navasota for the use of the "Old Golf Course Pro Shop" property.
- 12. Consideration and possible action on the purchase of a software upgrade from Tyler Technologies.