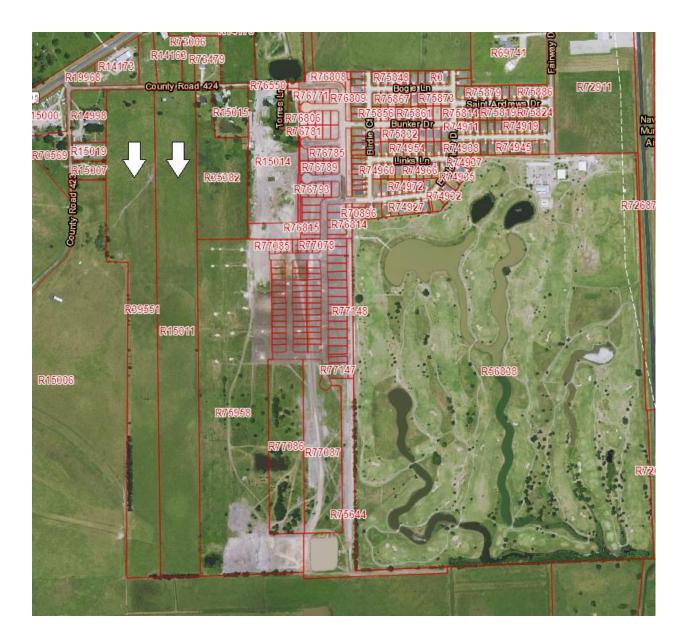

- 5. Conduct a public hearing for the purpose of receiving public comment and testimony regarding a zoning change application submitted by James C Hassell for the properties located in the A0062 J Whitesides Abstract. The zoning change application requests to change the zoning from A/O: Agriculture/Open Space District to Pecan Lakes Estates Phase IV PUD, a planned unit development, for the development of a 63.55-acre single dwelling unit subdivision. The properties affected are legally described as A0062 J Whitesides, Tract 17-2, Acres 31.76, A0062 J Whitesides, Tract 17, Acres 31.79, located in Navasota, Grimes County, Texas.
- 6. Consideration and possible action on the first reading of Ordinance No. 985-21, approving a zoning change application submitted by James C Hassell for the properties located in the A0062 J Whitesides Abstract. The zoning change application requests to change the zoning from A/O: Agriculture/Open Space District to Pecan Lakes Estates Phase IV PUD, a planned unit development, for the development of a 63.55-acre single dwelling unit subdivision. The properties affected are legally described as A0062 J Whitesides, Tract 17-2, Acres 31.76, A0062 J Whitesides, Tract 17, Acres 31.79, located in Navasota, Grimes County, Texas.
- 7. Consideration and possible action on Resolution No. 705-21, accepting the water, gas, street and underground storm drainage improvements of Phase three section three in Pecan Lakes Estates Subdivision, except entrance signage, sewer infrastructure, common areas, detention pond and open channel storm drainage improvements, in the City of Navasota, Texas.
- Consideration and possible action on the first reading of Ordinance No. 986-21, amending Chapter 3 Building Regulations, Article 3.06 Signs, Section 3.06.013 Signs on Public Property, for the purpose of allowing and regulating signs on public property owned or controlled by a governmental entity.
- 9. Conduct a public hearing to receive public comment and testimony regarding an application submitted by Serafin Estupinan to the City of Navasota requesting to abandon a twenty foot (20') public alleyway located in Block H of the Park Place Addition, in the City of Navasota, Grimes County, Texas.
- 10. Consideration and possible action on the first reading of Ordinance No. 987-21, approving an application submitted by Serafin Estupinan to the City of Navasota requesting to abandon a twenty foot (20') public alleyway located in Block H of the Park Place Addition, in the City of Navasota, Grimes County, Texas.
- 11. Consideration and possible action on a lease agreement between the City of Navasota and the Kiwanis Club of Navasota for the use of the "Old Golf Course Pro Shop" property.
- 12. Consideration and possible action on the purchase of a software upgrade from Tyler Technologies.