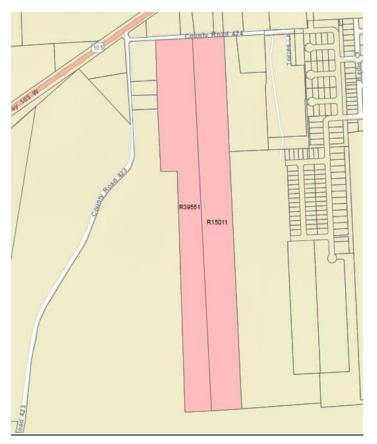

- 5. Conduct a public hearing for the purpose of receiving public comment and testimony regarding a zoning change application submitted by James C Hassell for the properties located in the A0062 J Whitesides Abstract. The zoning change application requests to change the zoning from A/O: Agriculture/Open Space District to Pecan Lakes Estates Phase IV PUD, a planned unit development, for the development of a 63.55-acre single dwelling unit subdivision. The properties affected are legally described as A0062 J Whitesides, Tract 17-2, Acres 31.76, A0062 J Whitesides, Tract 17, Acres 31.79, located in Navasota, Grimes County, Texas.
- 6. Consideration and possible action on the first reading of Ordinance No. 985-21, approving a zoning change application submitted by James C Hassell for the properties located in the A0062 J Whitesides Abstract. The zoning change application requests to change the zoning from A/O: Agriculture/Open Space District to Pecan Lakes Estates Phase IV PUD, a planned unit development, for the development of a 63.55-acre single dwelling unit subdivision. The properties affected are legally described as A0062 J Whitesides, Tract 17-2, Acres 31.76, A0062 J Whitesides, Tract 17, Acres 31.79, located in Navasota, Grimes County, Texas.
- 7. Consideration and possible action on Resolution No. 705-21, accepting the water, gas, street and underground storm drainage improvements of Phase three section three in Pecan Lakes Estates Subdivision, except entrance signage, sewer infrastructure, common areas, detention pond and open channel storm drainage improvements, in the City of Navasota, Texas.
- Consideration and possible action on the first reading of Ordinance No. 986-21, amending Chapter 3 Building Regulations, Article 3.06 Signs, Section 3.06.013 Signs on Public Property, for the purpose of allowing and regulating signs on public property owned or controlled by a governmental entity.
- 9. Conduct a public hearing to receive public comment and testimony regarding an application submitted by Serafin Estupinan to the City of Navasota requesting to abandon a twenty foot (20') public alleyway located in Block H of the Park Place Addition, in the City of Navasota, Grimes County, Texas.
- 10. Consideration and possible action on the first reading of Ordinance No. 987-21, approving an application submitted by Serafin Estupinan to the City of Navasota requesting to abandon a twenty foot (20') public alleyway located in Block H of the Park Place Addition, in the City of Navasota, Grimes County, Texas.
- 11. Consideration and possible action on a lease agreement between the City of Navasota and the Kiwanis Club of Navasota for the use of the "Old Golf Course Pro Shop" property.
- 12. Consideration and possible action on the purchase of a software upgrade from Tyler Technologies.