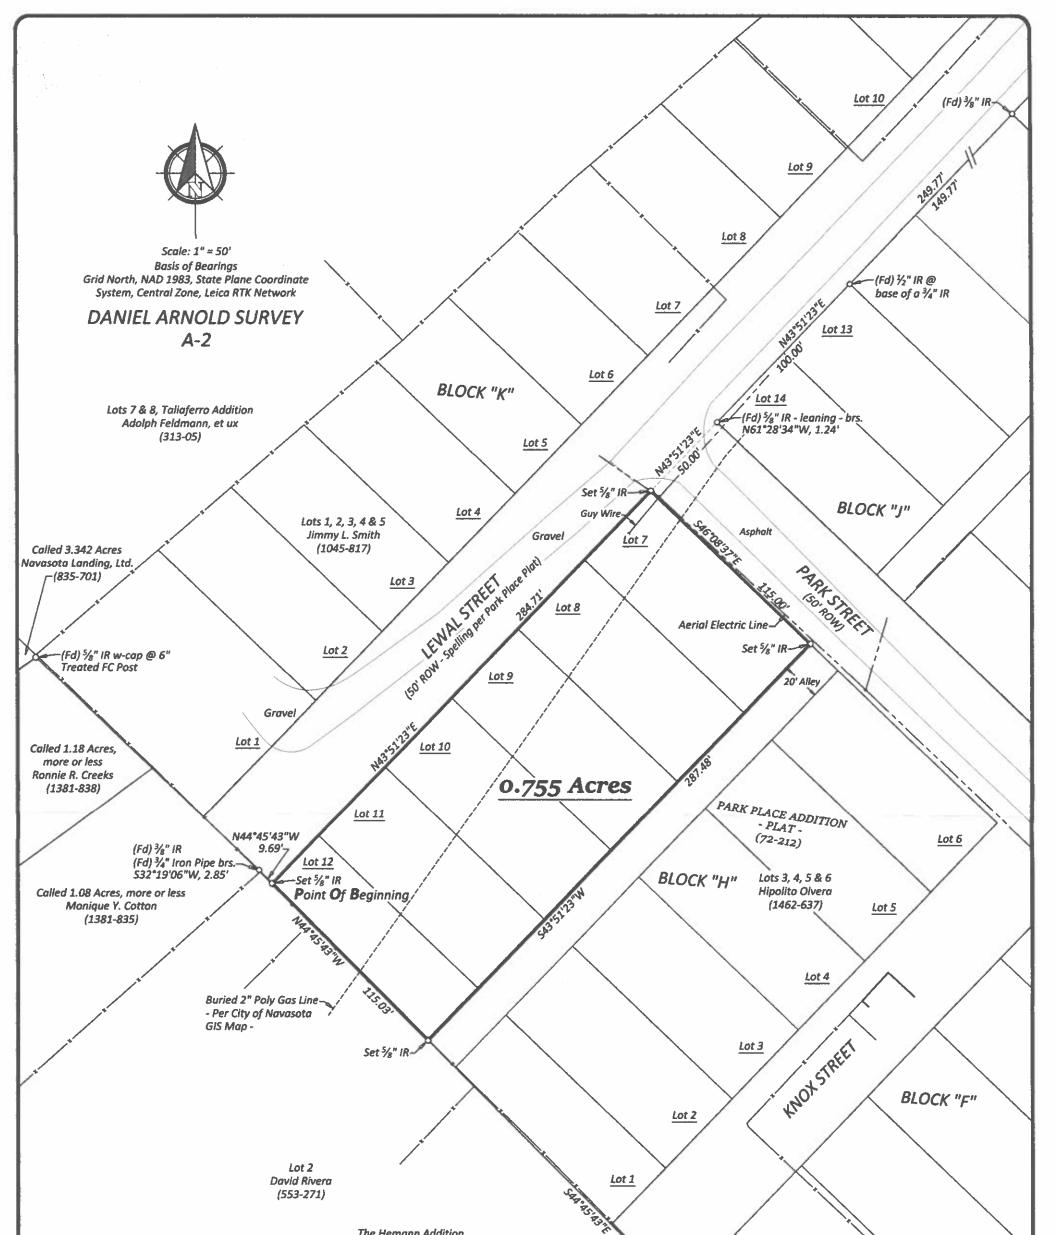

- 5. Conduct a public hearing for the purpose of receiving public comment and testimony regarding a zoning change application submitted by James C Hassell for the properties located in the A0062 J Whitesides Abstract. The zoning change application requests to change the zoning from A/O: Agriculture/Open Space District to Pecan Lakes Estates Phase IV PUD, a planned unit development, for the development of a 63.55-acre single dwelling unit subdivision. The properties affected are legally described as A0062 J Whitesides, Tract 17-2, Acres 31.76, A0062 J Whitesides, Tract 17, Acres 31.79, located in Navasota, Grimes County, Texas.
- 6. Consideration and possible action on the first reading of Ordinance No. 985-21, approving a zoning change application submitted by James C Hassell for the properties located in the A0062 J Whitesides Abstract. The zoning change application requests to change the zoning from A/O: Agriculture/Open Space District to Pecan Lakes Estates Phase IV PUD, a planned unit development, for the development of a 63.55-acre single dwelling unit subdivision. The properties affected are legally described as A0062 J Whitesides, Tract 17-2, Acres 31.76, A0062 J Whitesides, Tract 17, Acres 31.79, located in Navasota, Grimes County, Texas.
- 7. Consideration and possible action on Resolution No. 705-21, accepting the water, gas, street and underground storm drainage improvements of Phase three section three in Pecan Lakes Estates Subdivision, except entrance signage, sewer infrastructure, common areas, detention pond and open channel storm drainage improvements, in the City of Navasota, Texas.
- Consideration and possible action on the first reading of Ordinance No. 986-21, amending Chapter 3 Building Regulations, Article 3.06 Signs, Section 3.06.013 Signs on Public Property, for the purpose of allowing and regulating signs on public property owned or controlled by a governmental entity.
- 9. Conduct a public hearing to receive public comment and testimony regarding an application submitted by Serafin Estupinan to the City of Navasota requesting to abandon a twenty foot (20') public alleyway located in Block H of the Park Place Addition, in the City of Navasota, Grimes County, Texas.
- 10. Consideration and possible action on the first reading of Ordinance No. 987-21, approving an application submitted by Serafin Estupinan to the City of Navasota requesting to abandon a twenty foot (20') public alleyway located in Block H of the Park Place Addition, in the City of Navasota, Grimes County, Texas.
- 11. Consideration and possible action on a lease agreement between the City of Navasota and the Kiwanis Club of Navasota for the use of the "Old Golf Course Pro Shop" property.
- 12. Consideration and possible action on the purchase of a software upgrade from Tyler Technologies.

#### DATED THIS THE 8TH OF DECEMBER, 2021

/SMH/

#### BY: SUSIE M. HOMEYER, CITY SECRETARY

THIS FACILITY IS WHEELCHAIR ACCESSIBLE AND ACCESSIBLE PARKING SPACES ARE AVAILABLE. REQUESTS FOR ACCOMMODATIONS OR INTERPRETIVE SERVICES MUST BE MADE 48 HOURS PRIOR TO THIS MEETING. PLEASE CONTACT THE CITY SECRETARY'S OFFICE AT(936) 825.6475 OR (936) 825.6408 OR BY FAX AT (936) 825.2403.