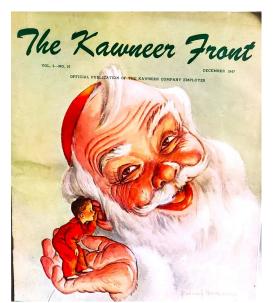

### **First Floor**

Can you find...

This Rudolph board game

- A cutter sleigh
- This holiday postcard

Joy to You at CHRISTMAS TIME.

- A fireplace
- This issue of
  The Kawneer Front