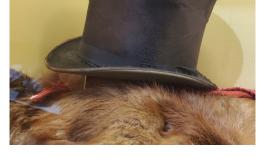

# Fort St. Joseph Museum Scavenger Hunt

### **First Floor**

Can you find...

This Rudolph board game



- A cutter sleigh
- This holiday postcard



Joy to You at CHRISTMAS TIME.

- A fireplace
- This issue of
  The Kawneer Front



#### This hat



### Bonus! What is Michigan's

state fossil?



Scan the QR code to download the scavenger hunts on your phone.

## Fort St. Joseph Museum Scavenger Hunt

### Second Floor

Can you find...

- This elf statue
- A wooden sled



• This belt



- A Boy Scout uniform and hat
- This Tommy James album



• This wooden cart



#### **Bonus!** Which company harvested

#### ice on Barron Lake?

Scan the QR code to download the

scavenger hunts on your phone.