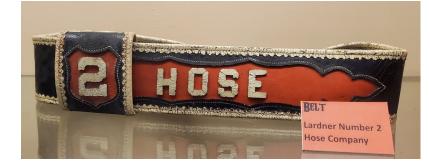

### Second Floor

Can you find...

- This elf statue
- A wooden sled

• This belt

- A Boy Scout uniform and hat
- This Tommy James album

• This wooden cart