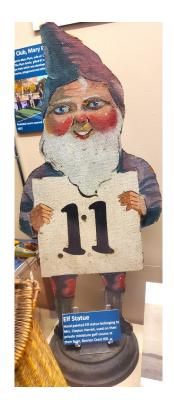

### Second Floor

Can you find...

- This elf statue
- A wooden sled

• This belt

- A Boy Scout uniform and hat
- This Tommy James album

• This wooden cart