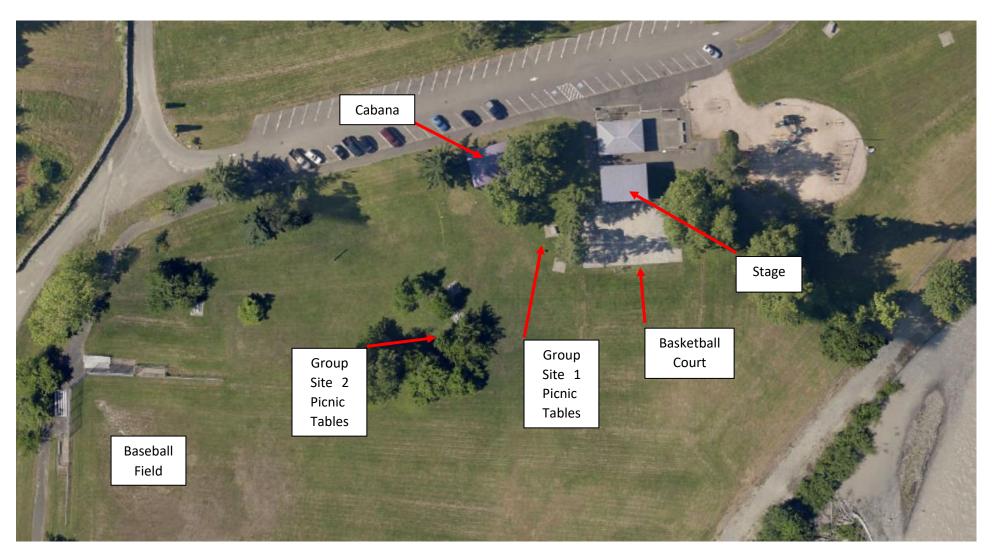

#### Baseball Field and Basketball Court Scheduling

The City of Pacific also has a baseball field and/or basketball court that can be reserved. Reservations for these areas should be made at the same time you schedule your activity. These areas may not be available due to heavy demand or due to City events.

#### Site Features & Support

Restrooms are near all sites. Some picnic shelters have electrical outlets. Most picnic sites have a garbage can and a wood stove or a charcoal grill. If a cooking fire is desired, you must bring your own wood or charcoal. (You must remove your ashes and used briquettes from the park). Picnic tables located in the vicinity of your shelter may be moved (if not bolted down) to accommodate your activity. Please return them to their original site upon leaving.