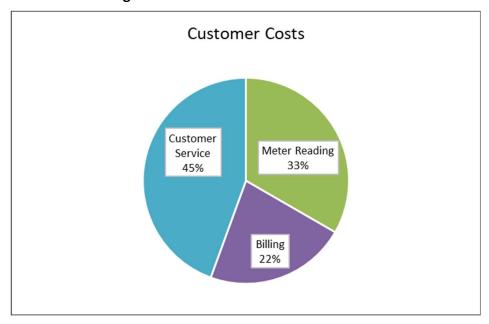

## **Customer-Related Cost Breakdown**

Petoskey total expenses for customer-related costs are \$0.5M for 2019. The cost is broken down into the components identified in Figure 2.

Figure 2 – Breakdown of Customer Costs