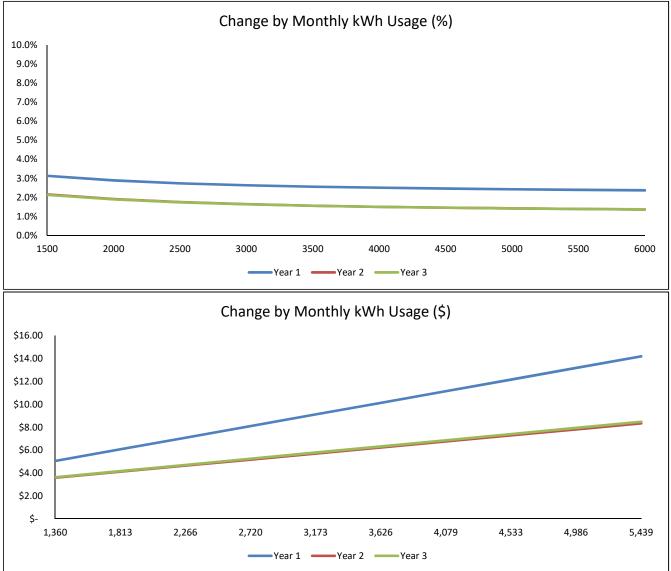

### Hear Electric Rate Study Presentation

Dawn Lund of Utility Financial Solutions, LLC, Holland, Michigan, gave a brief presentation regarding the Electric Cost of Service Study and Financial Projection and the methodology used in determining electric service rates based on annual revenue requirements and the costs involved in providing those services to the various customer classes. Ms. Lund also reviewed that the report provides the City with a long-term financial plan, electric cost of service and unbundling rate study that would determine the City's electric-utility revenue requirements for 2019 and beyond; identify cross-subsidies that may exist between rate classes; recommend rate adjustments needed to meet targeted revenue requirements; unbundled electric rates; and identify the appropriate monthly Ready-to-Service Charge for each customer class.

Mayor Murphy asked for public comments and heard an inquiry on rate shock. Ms. Lund reviewed rate amounts.

The Finance Director reported that the Rate Design, which includes rate recommendations, will be presented to City Council at the next regular Council meeting.