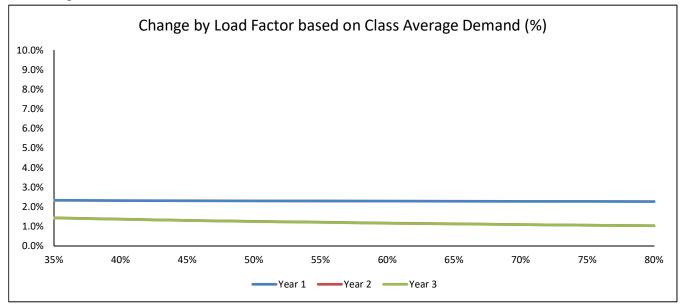

### Hear Electric Rate Study Presentation

Dawn Lund of Utility Financial Solutions, LLC, Holland, Michigan, gave a brief presentation regarding the Electric Cost of Service Study and Financial Projection and the methodology used in determining electric service rates based on annual revenue requirements and the costs involved in providing those services to the various customer classes. Ms. Lund also reviewed that the report provides the City with a long-term financial plan, electric cost of service and unbundling rate study that would determine the City's electric-utility revenue requirements for 2019 and beyond; identify cross-subsidies that may exist between rate classes; recommend rate adjustments needed to meet targeted revenue requirements; unbundled electric rates; and identify the appropriate monthly Ready-to-Service Charge for each customer class.

Mayor Murphy asked for public comments and heard an inquiry on rate shock. Ms. Lund reviewed rate amounts.

The Finance Director reported that the Rate Design, which includes rate recommendations, will be presented to City Council at the next regular Council meeting.