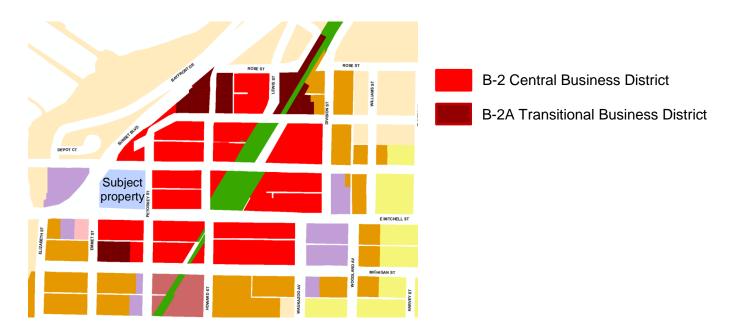

### Hear City Manager Updates

The City Manager reviewed that a legal brief was developed by the City Attorney regarding recreational marijuana for Council's review and that there is no rush to opt in or out on commercial operations at this time as the State has one year to promulgate regulations regarding retail shops, growing facilities and other licensing provisions; that winter street parking regulations began December 1 and are in effect until April 1; that the Michigan Recreation and Park Association (mParks) recently selected Phase II of the Greenway Corridor for a "Park Design" award; that City staff was trained last week in the use of Energy Star Portfolio Manager as well as incorporating energy efficiency projects into the annual CIP review process and that the City benchmarked energy usage in Portfolio Manager for both the DPW building and City Hall; that the Planning Commission will hold two public hearings on December 13 concerning rezoning 200 East Lake Street and fence regulations; reviewed downtown bathroom progress and that the new structure should be enclosed by December 24, weather permitting; and that City staff is working on a \$15,000 Healthy Greenspace grant through the Health Department of Northwest Michigan to go towards construction of three pickle ball courts at Riverbend Park.