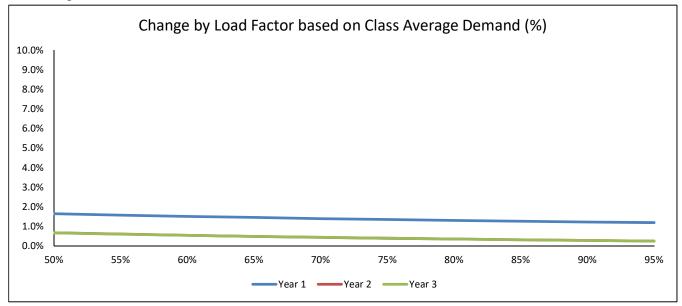

### Hear Electric Rate Study Presentation

Dawn Lund of Utility Financial Solutions, LLC, Holland, Michigan, gave a brief presentation regarding the Electric Cost of Service Study and Financial Projection and the methodology used in determining electric service rates based on annual revenue requirements and the costs involved in providing those services to the various customer classes. Ms. Lund also reviewed that the report provides the City with a long-term financial plan, electric cost of service and unbundling rate study that would determine the City's electric-utility revenue requirements for 2019 and beyond; identify cross-subsidies that may exist between rate classes; recommend rate adjustments needed to meet targeted revenue requirements; unbundled electric rates; and identify the appropriate monthly Ready-to-Service Charge for each customer class.

Mayor Murphy asked for public comments and heard an inquiry on rate shock. Ms. Lund reviewed rate amounts.

The Finance Director reported that the Rate Design, which includes rate recommendations, will be presented to City Council at the next regular Council meeting.