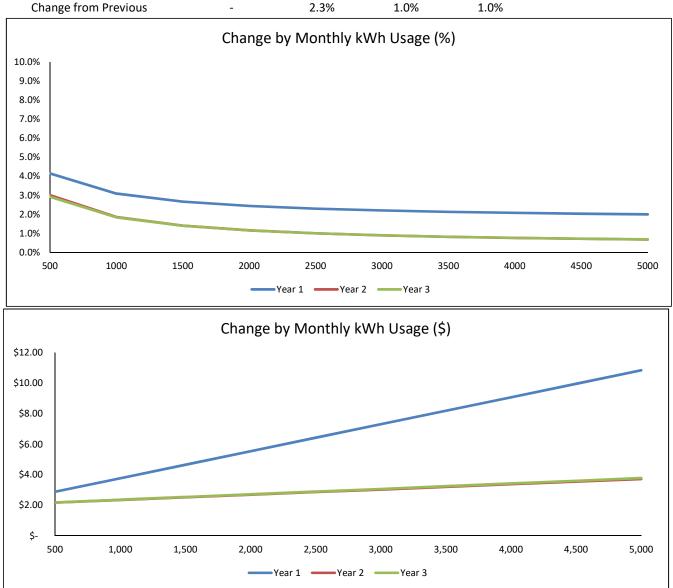

### Hear Electric Rate Study Presentation

Dawn Lund of Utility Financial Solutions, LLC, Holland, Michigan, gave a brief presentation regarding the Electric Cost of Service Study and Financial Projection and the methodology used in determining electric service rates based on annual revenue requirements and the costs involved in providing those services to the various customer classes. Ms. Lund also reviewed that the report provides the City with a long-term financial plan, electric cost of service and unbundling rate study that would determine the City's electric-utility revenue requirements for 2019 and beyond; identify cross-subsidies that may exist between rate classes; recommend rate adjustments needed to meet targeted revenue requirements; unbundled electric rates; and identify the appropriate monthly Ready-to-Service Charge for each customer class.

Mayor Murphy asked for public comments and heard an inquiry on rate shock. Ms. Lund reviewed rate amounts.

The Finance Director reported that the Rate Design, which includes rate recommendations, will be presented to City Council at the next regular Council meeting.