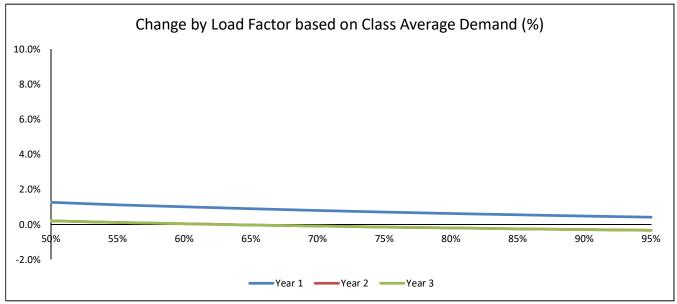

### Hear Electric Rate Study Presentation

Dawn Lund of Utility Financial Solutions, LLC, Holland, Michigan, gave a brief presentation regarding the Electric Cost of Service Study and Financial Projection and the methodology used in determining electric service rates based on annual revenue requirements and the costs involved in providing those services to the various customer classes. Ms. Lund also reviewed that the report provides the City with a long-term financial plan, electric cost of service and unbundling rate study that would determine the City's electric-utility revenue requirements for 2019 and beyond; identify cross-subsidies that may exist between rate classes; recommend rate adjustments needed to meet targeted revenue requirements; unbundled electric rates; and identify the appropriate monthly Ready-to-Service Charge for each customer class.

Mayor Murphy asked for public comments and heard an inquiry on rate shock. Ms. Lund reviewed rate amounts.

The Finance Director reported that the Rate Design, which includes rate recommendations, will be presented to City Council at the next regular Council meeting.