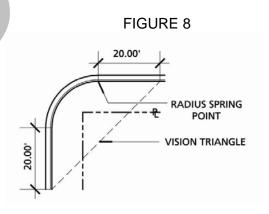

Corner Clearance: Any obstruction within the vision triangle that is more than two (2) feet higher than the street midpoint.

Corner-front yard: the secondary street-fronting yard of a corner lot not included in the property address.

Vision Triangle: the area at an intersection formed by extending a straight line 20 feet along the back of each curb from its radius spring point and connecting these two points (See Figure 8).