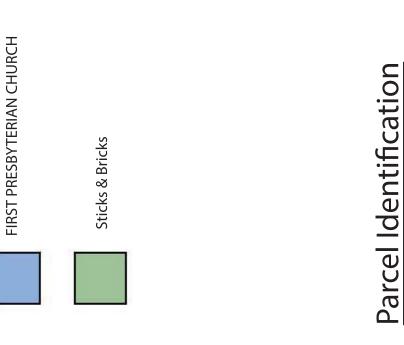

The City Planner reviewed that the property proposed for a conditional rezoning includes five parcels bounded by East Lake Street to the north, Division Street to the west and East Mitchell Street to the south and hold a mixed-use building at 523 East Mitchell Street, the First Presbyterian Church at 501 East Mitchell and two parcels with parking and a vacant lot owned by the Church; that the purpose of the conditional rezoning request is to maximize the ability to add residential units to the building at 523 East Mitchell Street; that the church would sell a portion of the 311 Division Street parcel to Sticks and Bricks to allow expansion of the existing mixed-use building to the north over the existing parking; reviewed Office Service District uses; that the Planning Commission evaluated the intent of the two zoning districts, the consistency of the request with the City Master Plan goals and the Future Land Use Map and Zoning Plan; and the Commission unanimously recommended that the conditional rezoning of the five parcels to B-2A be approved.