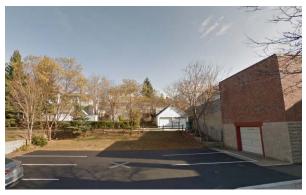

The City Planner reviewed that the property proposed for a conditional rezoning includes five parcels bounded by East Lake Street to the north, Division Street to the west and East Mitchell Street to the south and hold a mixed-use building at 523 East Mitchell Street, the First Presbyterian Church at 501 East Mitchell and two parcels with parking and a vacant lot owned by the Church; that the purpose of the conditional rezoning request is to maximize the ability to add residential units to the building at 523 East Mitchell Street; that the church would sell a portion of the 311 Division Street parcel to Sticks and Bricks to allow expansion of the existing mixed-use building to the north over the existing parking; reviewed Office Service District uses; that the Planning Commission evaluated the intent of the two zoning districts, the consistency of the request with the City Master Plan goals and the Future Land Use Map and Zoning Plan; and the Commission unanimously recommended that the conditional rezoning of the five parcels to B-2A be approved.