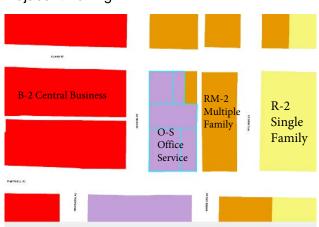

### CITY COUNCIL

November 2, 2020

- 1. Call to Order 7:00 P.M. Virtual meeting from remote locations
- Recitation Pledge of Allegiance to the Flag of the United States of America
- 3. Roll Call
- Consent Agenda Adoption of a proposed resolution that would confirm approval of the following:
  - (a) October 19, 2020 regular session City Council meeting minutes
  - (b) Acknowledge receipt of a report concerning certain administrative transactions since October 19, 2020
- 5. <u>Miscellaneous Public Comments</u>
- 6. <u>City Manager Updates</u>
- 7. Appointments Consideration of appointments to the Planning Commission
- Old Business Second reading and possible adoption of a proposed ordinance to conditionally rezone properties at 501 and 523 East Mitchell Street, 311 Division Street, and 502 and 508 East Lake Street from O-S Office Service B-2A Transitional Business

# First Reading of a Proposed Ordinance to Conditionally Rezone Properties at 501 and 523 East Mitchell Street, 311 Division Street and 502 and 508 East Lake Street from O-S Office Service B-2A Transitional Business

The City Planner reviewed that the property proposed for a conditional rezoning includes five parcels bounded by East Lake Street to the north, Division Street to the west and East Mitchell Street to the south and hold a mixed-use building at 523 East Mitchell Street, the First Presbyterian Church at 501 East Mitchell and two parcels with parking and a vacant lot owned by the Church; that the purpose of the conditional rezoning request is to maximize the ability to add residential units to the building at 523 East Mitchell Street; that the church would sell a portion of the 311 Division Street parcel to Sticks and Bricks to allow expansion of the existing mixed-use building to the north over the existing parking; reviewed Office Service District uses; that the Planning Commission evaluated the intent of the two zoning districts, the consistency of the request with the City Master Plan goals and the Future Land Use Map and Zoning Plan; and the Commission unanimously recommended that the conditional rezoning of the five parcels to B-2A be approved.