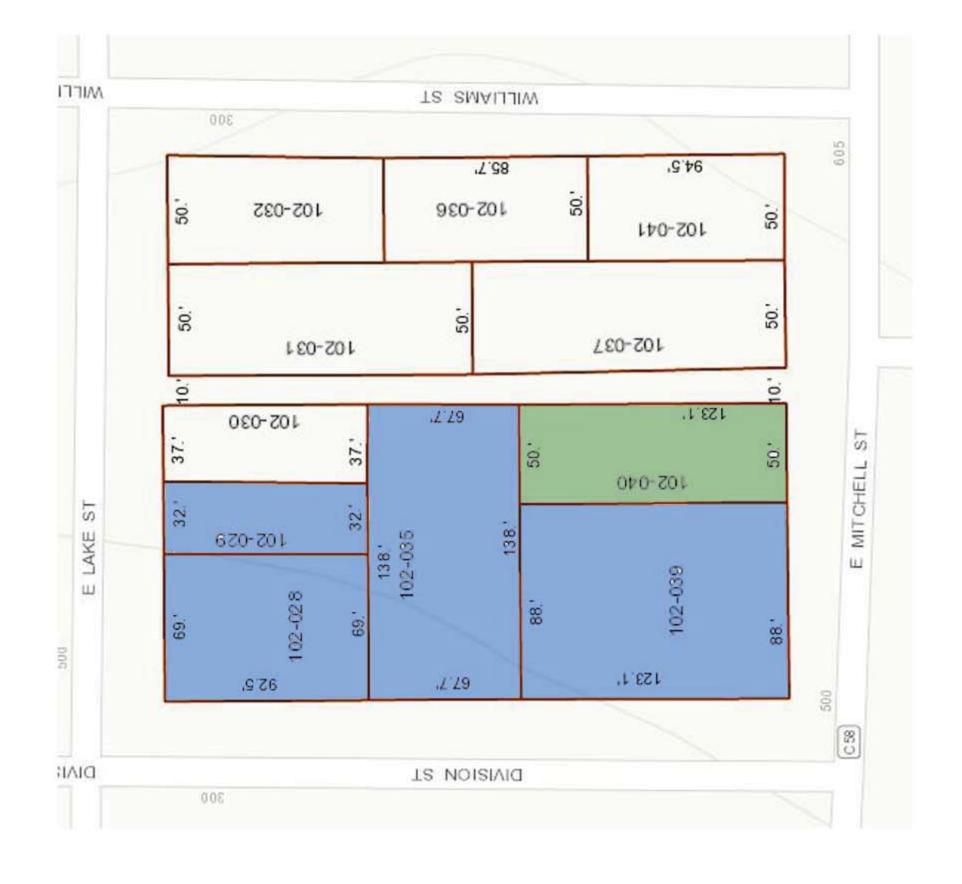

The City Planner reviewed that the property proposed for a conditional rezoning includes five parcels bounded by East Lake Street to the north, Division Street to the west and East Mitchell Street to the south and hold a mixed-use building at 523 East Mitchell Street, the First Presbyterian Church at 501 East Mitchell and two parcels with parking and a vacant lot owned by the Church; that the purpose of the conditional rezoning request is to maximize the ability to add residential units to the building at 523 East Mitchell Street; that the church would sell a portion of the 311 Division Street parcel to Sticks and Bricks to allow expansion of the existing mixed-use building to the north over the existing parking; reviewed Office Service District uses; that the Planning Commission evaluated the intent of the two zoning districts, the consistency of the request with the City Master Plan goals and the Future Land Use Map and Zoning Plan; and the Commission unanimously recommended that the conditional rezoning of the five parcels to B-2A be approved.