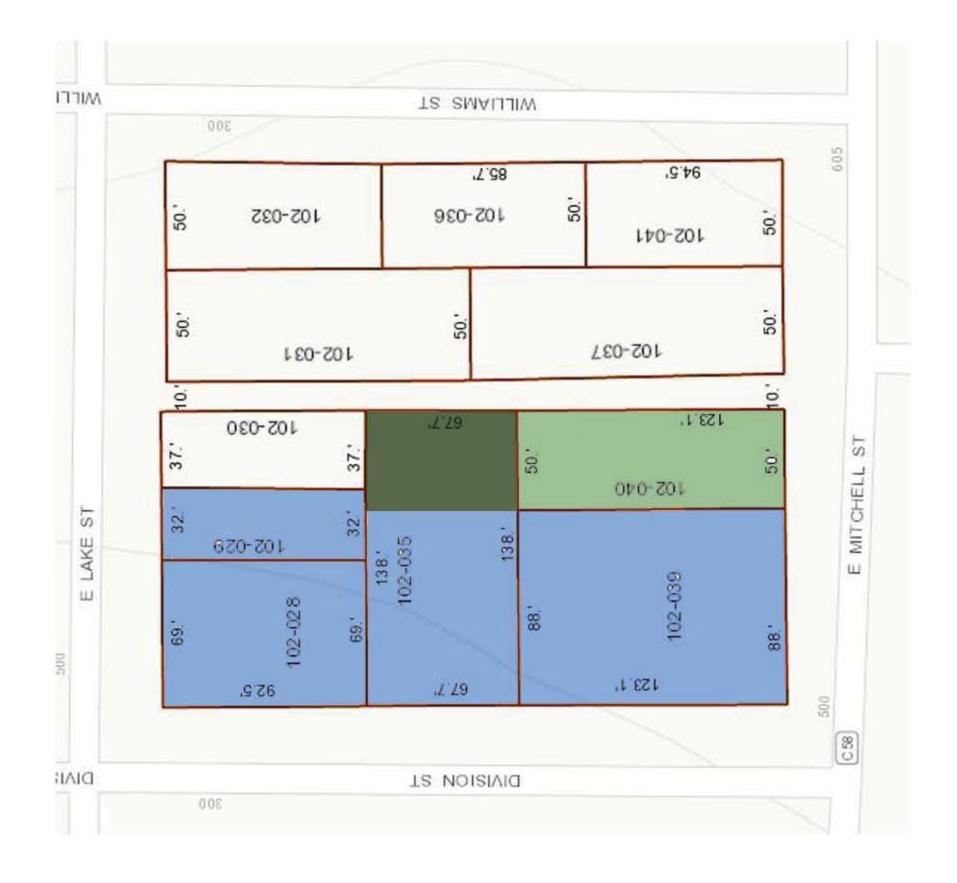

The City Planner reviewed that the property proposed for a conditional rezoning includes five parcels bounded by East Lake Street to the north, Division Street to the west and East Mitchell Street to the south and hold a mixed-use building at 523 East Mitchell Street, the First Presbyterian Church at 501 East Mitchell and two parcels with parking and a vacant lot owned by the Church; that the purpose of the conditional rezoning request is to maximize the ability to add residential units to the building at 523 East Mitchell Street; that the church would sell a portion of the 311 Division Street parcel to Sticks and Bricks to allow expansion of the existing mixed-use building to the north over the existing parking; reviewed Office Service District uses; that the Planning Commission evaluated the intent of the two zoning districts, the consistency of the request with the City Master Plan goals and the Future Land Use Map and Zoning Plan; and the Commission unanimously recommended that the conditional rezoning of the five parcels to B-2A be approved.