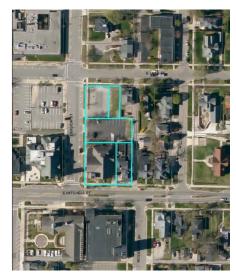

The City Planner reviewed that the property proposed for a conditional rezoning includes five parcels bounded by East Lake Street to the north, Division Street to the west and East Mitchell Street to the south and hold a mixed-use building at 523 East Mitchell Street, the First Presbyterian Church at 501 East Mitchell and two parcels with parking and a vacant lot owned by the Church; that the purpose of the conditional rezoning request is to maximize the ability to add residential units to the building at 523 East Mitchell Street; that the church would sell a portion of the 311 Division Street parcel to Sticks and Bricks to allow expansion of the existing mixed-use building to the north over the existing parking; reviewed Office Service District uses; that the Planning Commission evaluated the intent of the two zoning districts, the consistency of the request with the City Master Plan goals and the Future Land Use Map and Zoning Plan; and the Commission unanimously recommended that the conditional rezoning of the five parcels to B-2A be approved.