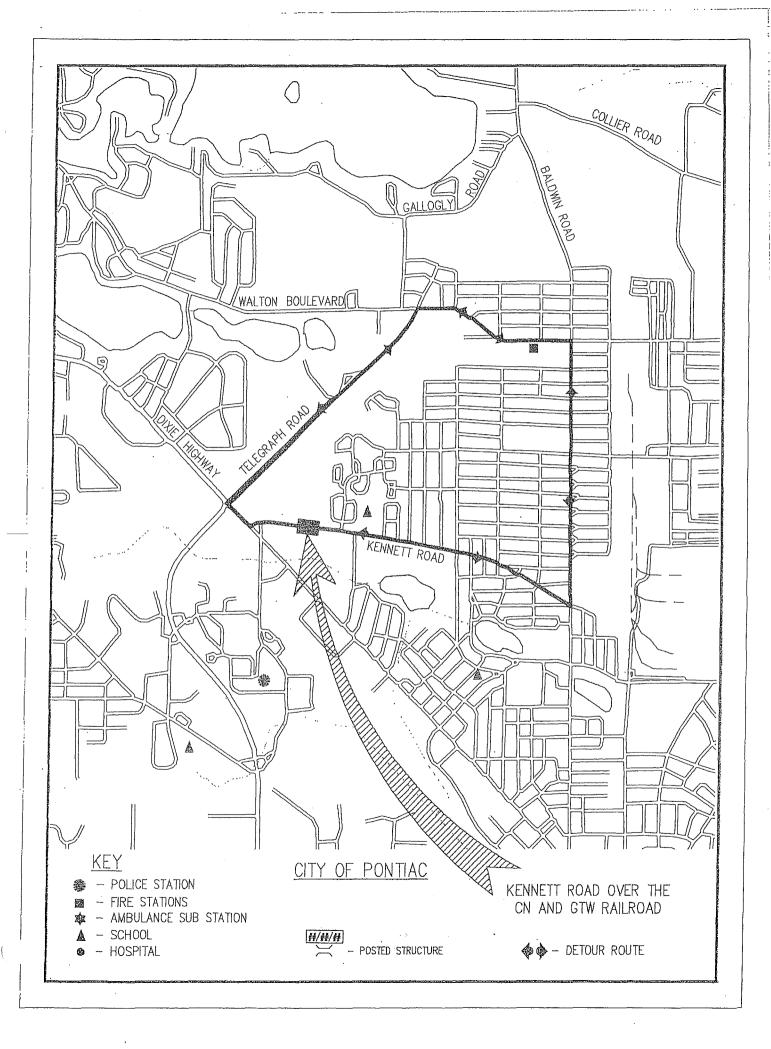

| н                         | Apply hot pou     | red rubber on top of t<br>abutment reference | the joint filler along each<br>ce line.                                                                                              |
| . Overlay .                                 | М                         | * Re-seat or we   | beam line crack propedge around the elec     | crete deck slab, the overlay<br>ent further map cracking and<br>pagation.<br>tric handhole in the NEQ<br>tiled ~1" around the cover. |
| Other                                       | Н                         | Replace the climb | shield that has been                         | removed from the structure.                                                                                                          |



#### Exhibit 4 - Cost Estimating Worksheets

2017

## LAP - BRIDGE COST ESTIMATE WORKSHEET : CPM, REHAB. REPLACE -

REV. 1/26/2018

|                                                                                                                                                                                                         | CK AREA: 2,920 SF<br>DECK DIM: 50 Fl x 58.4 Fl |                                                                            |                                       |
|---------------------------------------------------------------------------------------------------------------------------------------------------------------------------------------------------------|------------------------------------------------|--------------------------------------------