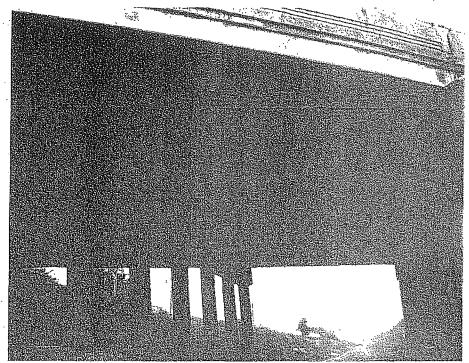

Call to Order at 6:00 p.m.

Roll Call

Members Present: Carter, Miller, Pietila, Taylor-Burks, Waterman, Williams and Woodward. Mayor Waterman was Present. Clerk announced a quorum.

18-157 Approval of the agenda with a motion to move Deputy Mayor Report and Departmental Head Report to next week. Moved by Councilperson Woodward and second by Councilperson Taylor-Burks.