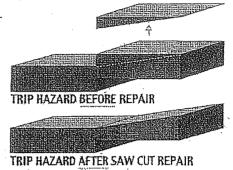

, BE IT RESOLVED,

The Pontiac City Council authorized the Mayor to enter into a contract with Precision Concrete Cutting for an amount not to exceed \$75,000.

JVB

Attachments

## **Cutting Criteria**

Project: Citywide Sidewalk Trip Hazard Mitigation

Customer: City of Pontiac

Dates: Current thru December 31, 2018

Customer contact (primary)

. cell phone (texting Y

The Precision Concrete Cutting (PCC) process involves the measurement of every sidewalk trip hazard identified. PCC inspects the sidewalk taking specific measurements to identify and log each trip hazard size/location. These measurements are used to determine the size of repair that is required, and to guarantee the repair is made to the customer's documented dimensional specifications. The unit of measure for cutting is



Inch/Foot (defined as the average inch height of the trip hazard times the linear feet of the hazard).

The PCC finished repair is aesthetically pleasing, smooth, and of superior quality compared to alternatives. It does not leave grooves in the surface, it is not uneven, and is left with an acceptable coefficient of friction to resist slipping. The patented tools and processes used make PCC unique.

The following provides the Criteria for Cutting to resolve vertical joint displacements (or trip hazards) on the sidewalks within the scope of this project. PCC will adhere to the following specifications in determining where to cut (unless the Customer marks areas in advance);

- 1) Cut if differential in the walkway is over 0.25" high and less than or equal to 2.0" high.
  - a. No cutting