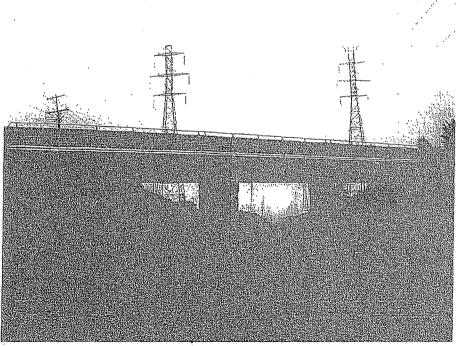

Call to Order at 6:00 p.m.

Roll Call

Members Present: Carter, Miller, Pietila, Taylor-Burks, Waterman, Williams and Woodward. Mayor Waterman was Present. Clerk announced a quorum.

18-157 Approval of the agenda with a motion to move Deputy Mayor Report and Departmental Head Report to next week. Moved by Councilperson Woodward and second by Councilperson Taylor-Burks.