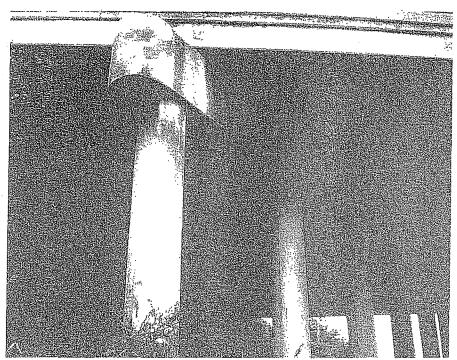

Call to Order at 6:00 p.m.

Roll Call

Members Present: Carter, Miller, Pietila, Taylor-Burks, Waterman, Williams and Woodward. Mayor Waterman was Present. Clerk announced a quorum.

18-157 Approval of the agenda with a motion to move Deputy Mayor Report and Departmental Head Report to next week. Moved by Councilperson Woodward and second by Councilperson Taylor-Burks.