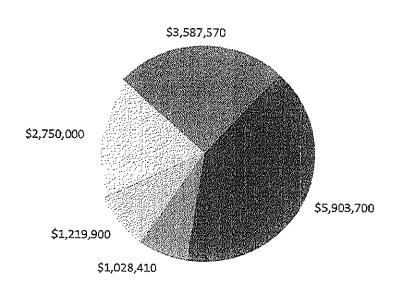

# **PONTIAC WATER SYSTEM**

|                       | Sal      |        | Water<br>Purchases |    | Operating<br>Expense | Reserves        | No | on-Operating<br>(Debt) | Non-Rate<br>Revenue | Total      |
|-----------------------|----------|--------|--------------------|----|----------------------|-----------------|----|------------------------|---------------------|------------|
| Description           | (Mcf)    | (MEUs) | (\$)               |    | (\$)                 | (\$)            |    | (\$)                   | <br>(\$)            | (\$)       |
| Fiscal Year 2017-18   | 236,000  | 26,800 | \$ 3,587,570       | \$ | 5,903,700            | \$<br>3,969,900 | \$ | 1,028,410              | \$<br>(820,090) \$  | 13,669,490 |
| Fiscal Year 2018-19   | 217,000  | 27,600 | 3,088,190          | )  | 5,398,020            | 4,357,930       |    | 1,198,830              | (675,350)           | 13,367,620 |
| Increase/(Decrease)   | (19,000) | 800    | (499,380           | )) | (505,680)            | 388,030         |    | 170,420                | 144,740             | (301,870)  |
| Increase/(Decrease) % | -8.1%    | 3.0%   | -13.99             | 6  | -8.6%                | 9.8%            | ,  | 16.6%                  | -17.6%              | -2.2%      |