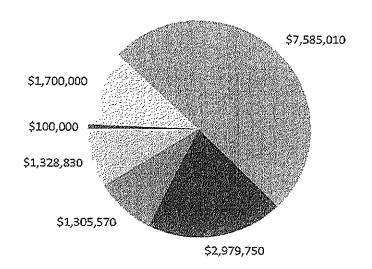

# PONTIAC SEWER SYSTEM

| ,                     | Sal     | es     | Sewage<br>Treatment | Operating<br>Expense   | Reserves  | Non-Operating<br>(Debt) | Non-Rate<br>Revenue | Total      |
|-----------------------|---------|--------|---------------------|------------------------|-----------|-------------------------|---------------------|------------|
| Description           | (Mcf)   | (MEUs) | (\$)                | (\$)                   | (\$)      | (\$)                    | (\$)                | (\$)       |
| Fiscal Year 2017-18   | 212,400 | 25,850 | \$ 7,585,010        | \$ 2,979,750           | 3,128,830 | \$ 1,305,570            | \$ (927,200) \$     | 14,071,960 |
| Fiscal Year 2018-19   | 209,400 | 26,740 | 7,612,130           | 2,575,7 <del>5</del> 0 | 4,010,380 | 1,550,240               | (1,047,280)         | 14,701,220 |
| increase/(Decrease)   | (3,000) | 890    | 27,120              | (404,000)              | 881,550   | 244,670                 | (120,080)           | 629,260    |
| Increase/(Decrease) % | -1.4%   | 3.4%   | 0.4%                | -13.6%                 | 28.2%     | 18.7%                   | 13.0%               | 4.5%       |