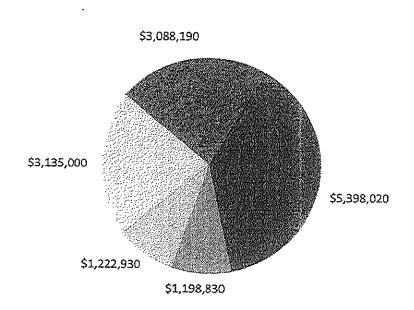

# PONTIAC SEWER SYSTEM

| ,                     | Sal     | es     | Sewage<br>Treatment | Operating<br>Expense   | Reserves  | Non-Operating<br>(Debt) | Non-Rate<br>Revenue | Total      |
|-----------------------|---------|--------|---------------------|------------------------|-----------|-------------------------|---------------------|------------|
| Description           | (Mcf)   | (MEUs) | (\$)                | (\$)                   | (\$)      | (\$)                    | (\$)                | (\$)       |
| Fiscal Year 2017-18   | 212,400 | 25,850 | \$ 7,585,010        | \$ 2,979,750           | 3,128,830 | \$ 1,305,570            | \$ (927,200) \$     | 14,071,960 |
| Fiscal Year 2018-19   | 209,400 | 26,740 | 7,612,130           | 2,575,7 <del>5</del> 0 | 4,010,380 | 1,550,240               | (1,047,280)         | 14,701,220 |
| increase/(Decrease)   | (3,000) | 890    | 27,120              | (404,000)              | 881,550   | 244,670                 | (120,080)           | 629,260    |
| Increase/(Decrease) % | -1.4%   | 3.4%   | 0.4%                | -13.6%                 | 28.2%     | 18.7%                   | 13.0%               | 4.5%       |