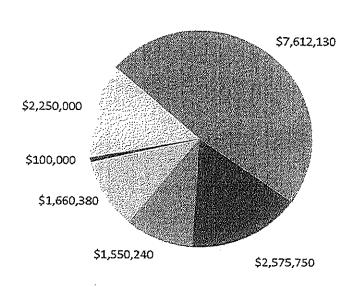

# PONTIAC SEWER SYSTEM

| ,                     | Sal     | es     | Sewage<br>Treatment | Operating<br>Expense   | Reserves  | Non-Operating<br>(Debt) | Non-Rate<br>Revenue | Total      |
|-----------------------|---------|--------|---------------------|------------------------|-----------|-------------------------|---------------------|------------|
| Description           | (Mcf)   | (MEUs) | (\$)                | (\$)                   | (\$)      | (\$)                    | (\$)                | (\$)       |
| Fiscal Year 2017-18   | 212,400 | 25,850 | \$ 7,585,010        | \$ 2,979,750           | 3,128,830 | \$ 1,305,570            | \$ (927,200) \$     | 14,071,960 |
| Fiscal Year 2018-19   | 209,400 | 26,740 | 7,612,130           | 2,575,7 <del>5</del> 0 | 4,010,380 | 1,550,240               | (1,047,280)         | 14,701,220 |
| increase/(Decrease)   | (3,000) | 890    | 27,120              | (404,000)              | 881,550   | 244,670                 | (120,080)           | 629,260    |
| Increase/(Decrease) % | -1.4%   | 3.4%   | 0.4%                | -13.6%                 | 28.2%     | 18.7%                   | 13.0%               | 4.5%       |