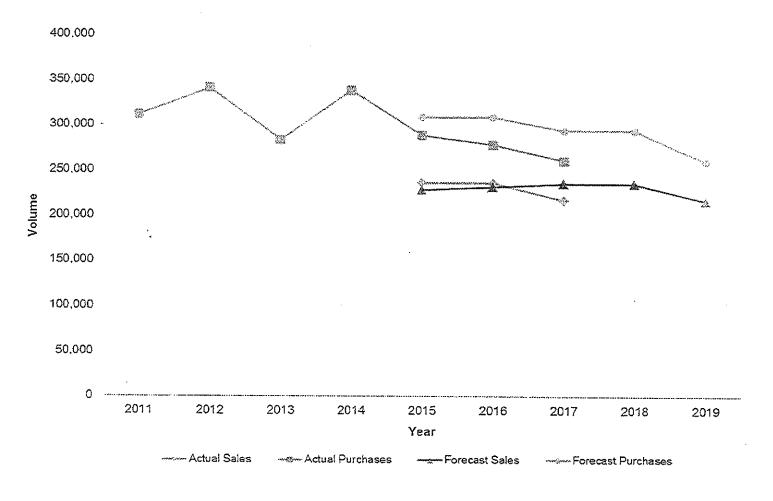

n-Oakland Sewage Disposal System contributing more flow and increased costs for the WRC to operate and maintain the City's sanitary sewer system.

WRC staff has met with Pontiac's administration and/or financial staff on two separate occasions to review these changes. Attached for your information is a copy of a power point presentation WRC has prepared to summarize the changes in rates and charges. We are available to present this information upon request.

If you have any questions regarding this matter, please feel free to contact Raphael Chirolla at 248-858-1440.

Sincerely.

Tim Prince, P.E.

Enclosures

c: Monique Sharpe, Legislative Coordinator





# Water and Sewer Rates Navid Mehram Raphael Chirolla

Pontiac FY 2019 Rates

# **Water Rates**

Pontiac FY 2019 Rates

# Water Sales



Pontiac FY 2019 Rates

# **PONTIAC WATER SYSTEM**

|                       | Sal      |        | Water<br>Purchases |    | Operating<br>Expense | Reserves        | No | on-Operating<br>(Debt) | Non-Rate<br>Revenue | Total      |
|-----------------------|----------|--------|--------------------|----|----------------------|-----------------|----|------------------------|---------------------|------------|
| Description           | (Mcf)    | (MEUs) | (\$)               |    | (\$)                 | (\$)            |    | (\$)                   | <br>(\$)            | (\$)       |
| Fiscal Year 2017-18   | 236,000  | 26,800 | \$ 3,587,570       | \$ | 5,903,700            | \$<br>3,969,900 | \$ | 1,028,410              | \$<br>(820,090) \$  | 13,669,490 |
| Fiscal Year 2018-19   | 217,000