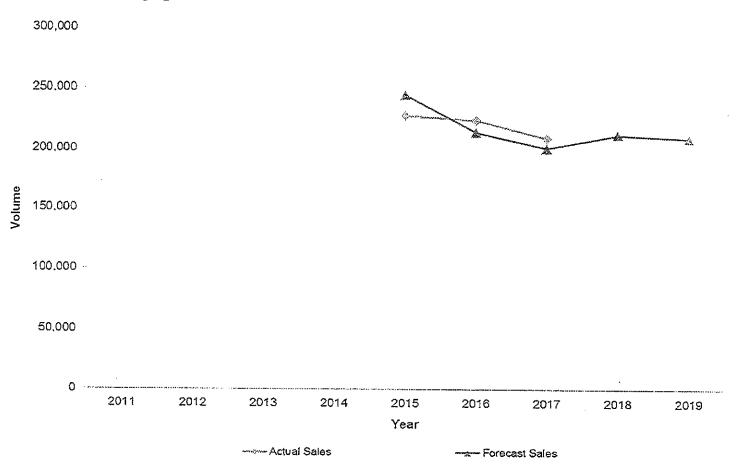

# Water Sales

Pontiac FY 2019 Rates

# **PONTIAC WATER SYSTEM**

|                       | Sal      |        | Water<br>Purchases |    | Operating<br>Expense | Reserves        | No | on-Operating<br>(Debt) | Non-Rate<br>Revenue | Total      |
|-----------------------|----------|--------|--------------------|----|----------------------|-----------------|----|------------------------|---------------------|------------|
| Description           | (Mcf)    | (MEUs) | (\$)               |    | (\$)                 | (\$)            |    | (\$)                   | <br>(\$)            | (\$)       |
| Fiscal Year 2017-18   | 236,000  | 26,800 | \$ 3,587,570       | \$ | 5,903,700            | \$<br>3,969,900 | \$ | 1,028,410              | \$<br>(820,090) \$  | 13,669,490 |
| Fiscal Year 2018-19   | 217,000  | 27,600 | 3,088,190          | )  | 5,398,020            | 4,357,930       |    | 1,198,830              | (675,350)           | 13,367,620 |
| Increase/(Decrease)   | (19,000) | 800    | (499,380           | )) | (505,680)            | 388,030         |    | 170,420                | 144,740             | (301,870)  |
| Increase/(Decrease) % | -8.1%    | 3.0%   | -13.99             | 6  | -8.6%                | 9.8%            | ,  | 16.6%                  | -17.6%              | -2.2%      |