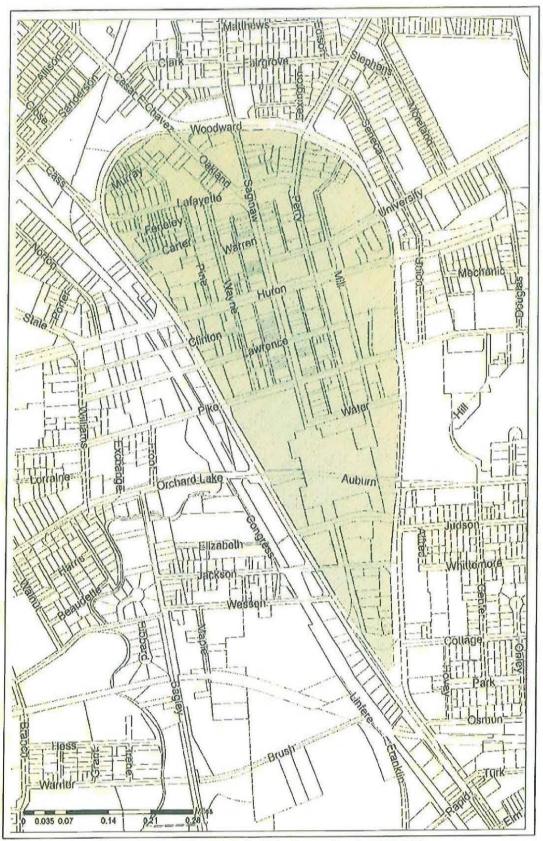

- 1. Cesar Chavez
- 2. Silverdome Industrial Park
- 3. Walton Blvd
- C-2 Downtown

The Overlay District is an effective regulatory tool to implement the establishment of Medial Marihuana businesses in the City of Pontiac. An Overlay District is applied over one or more previously established zoning districts, establishing additional or stricter regulations, standards and criteria for Medical Marihuana uses in addition to those of the underlying zoning district.

### Section 7,301 General Definitions

- A. Cesar Chavez Medical Marihuana Overlay District (See Figure 19. Cesar Chavez Medical Marihuana Overlay District)
- B. Downtown Medical Marihuana Overlay District (See Figure 20. Downtown Medical Marihuana Overlay District)
- C. Medical Marihuana Overlay District Map indicates all areas within the City of Pontiac where Medical Marihuana Facilities are permitted. (See Figure 21. Medical Marihuana Overlay District Map)
- D. Medical Marihuana Facility means a location at which a Grower, Processor. Provisioning Center, Secure Transporter, or Safety Compliance facility is licensed to operate under the MMFLA.
- E. MMFLA means the Medical Marihuana Facilities Licensing Act, Act No. 281 of the Public Acts of 2016, being sections 333.27101 to 333.27801 of the Michigan Compiled Laws.
- F. MMMA means the Michigan Medical Marihuana Act, Initiated Law 1 of 2008, being sections 333.26421 to 333.26430 of the Michigan Compiled Laws.
- G. Silverdome Industrial Park Medical Marihuana Overlay District (See Figure 22. Silverdome Industrial Park Medical Marihuana Overlay District)
- H. Walton Blvd. Medical Marihuana Overlay District (See Figure 23. Walton Medical Marihuana Overlay District)

<sup>\*\*</sup>To be amended in alphabetical order\*\*

(Figure 19. Cesar Chavez Medical Marihuana Overlay Districts)

(Figure 20. Downtown Medical Marihuana Overlay Districts)

(Figure 21. Medical Marihuana Overlay District Map)