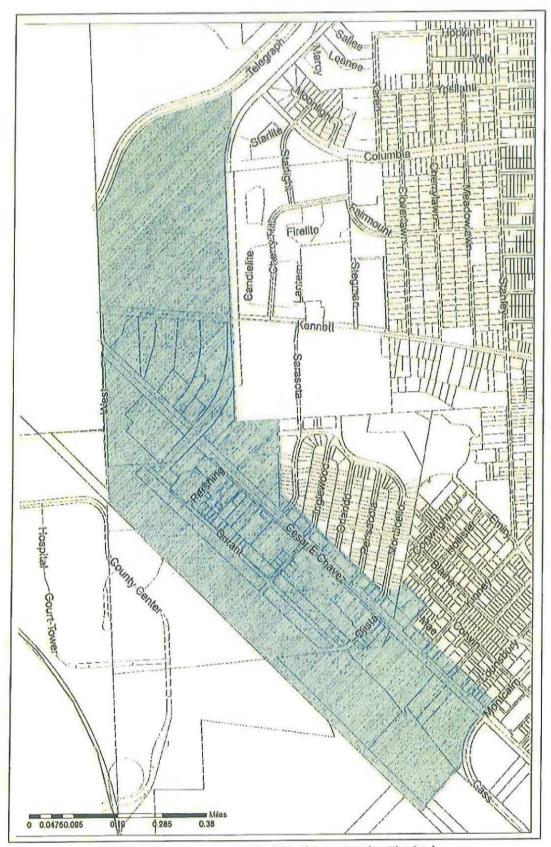

- 1. Cesar Chavez
- 2. Silverdome Industrial Park
- 3. Walton Blvd
- C-2 Downtown

The Overlay District is an effective regulatory tool to implement the establishment of Medial Marihuana businesses in the City of Pontiac. An Overlay District is applied over one or more previously established zoning districts, establishing additional or stricter regulations, standards and criteria for Medical Marihuana uses in addition to those of the underlying zoning district.

### Section 7,301 General Definitions

- A. Cesar Chavez Medical Marihuana Overlay District (See Figure 19. Cesar Chavez Medical Marihuana Overlay District)
- B. Downtown Medical Marihuana Overlay District (See Figure 20. Downtown Medical Marihuana Overlay District)
- C. Medical Marihuana Overlay District Map indicates all areas within the City of Pontiac where Medical Marihuana Facilities are permitted. (See Figure 21. Medical Marihuana Overlay District Map)
- D. Medical Marihuana Facility means a location at which a Grower, Processor. Provisioning Center, Secure Transporter, or Safety Compliance facility is licensed to operate under the MMFLA.
- E. MMFLA means the Medical Marihuana Facilities Licensing Act, Act No. 281 of the Public Acts of 2016, being sections 333.27101 to 333.27801 of the Michigan Compiled Laws.
- F. MMMA means the Michigan Medical Marihuana Act, Initiated Law 1 of 2008, being sections 333.26421 to 333.26430 of the Michigan Compiled Laws.
- G. Silverdome Industrial Park Medical Marihuana Overlay District (See Figure 22. Silverdome Industrial Park Medical Marihuana Overlay District)
- H. Walton Blvd. Medical Marihuana Overlay District (See Figure 23. Walton Medical Marihuana Overlay District)

<sup>\*\*</sup>To be amended in alphabetical order\*\*

(Figure 19. Cesar Chavez Medical Marihuana Overlay Districts)

(Figure 20. Downtown Medical Marihuana Overlay Districts)

(Figure 21. Medical Marihuana Overlay District Map)