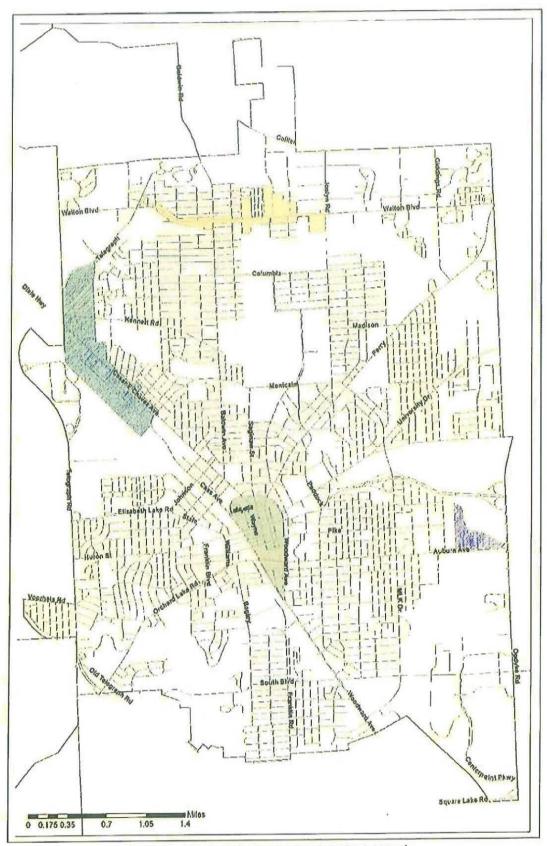

### Section 3.1106 Medical Marihuana Overlay Districts

Medical Marihuana Overlay District boundaries are established in the Medical Marihuana Overlay District Map (See Figure 21.) in Section 7.301. The Medical Marihuana Overlay District Maps may be a single sheet or composed of several map sheets, and shall be kept on record in the City of Pontiac Clerk and Building Safety offices. Medical Marihuana uses are permitted in the following identified Medical Marihuana Overlay Districts.

### Section 7,301 General Definitions

- A. Cesar Chavez Medical Marihuana Overlay District (See Figure 19. Cesar Chavez Medical Marihuana Overlay District)
- B. Downtown Medical Marihuana Overlay District (See Figure 20. Downtown Medical Marihuana Overlay District)
- C. Medical Marihuana Overlay District Map indicates all areas within the City of Pontiac where Medical Marihuana Facilities are permitted. (See Figure 21. Medical Marihuana Overlay District Map)
- D. Medical Marihuana Facility means a location at which a Grower, Processor. Provisioning Center, Secure Transporter, or Safety Compliance facility is licensed to operate under the MMFLA.
- E. MMFLA means the Medical Marihuana Facilities Licensing Act, Act No. 281 of the Public Acts of 2016, being sections 333.27101 to 333.27801 of the Michigan Compiled Laws.
- F. MMMA means the Michigan Medical Marihuana Act, Initiated Law 1 of 2008, being sections 333.26421 to 333.26430 of the Michigan Compiled Laws.
- G. Silverdome Industrial Park Medical Marihuana Overlay District (See Figure 22. Silverdome Industrial Park Medical Marihuana Overlay District)
- H. Walton Blvd. Medical Marihuana Overlay District (See Figure 23. Walton Medical Marihuana Overlay District)

<sup>\*\*</sup>To be amended in alphabetical order\*\*

(Figure 19. Cesar Chavez Medical Marihuana Overlay Districts)

(Figure 20. Downtown Medical Marihuana Overlay Districts)

(Figure 21. Medical Marihuana Overlay District Map)