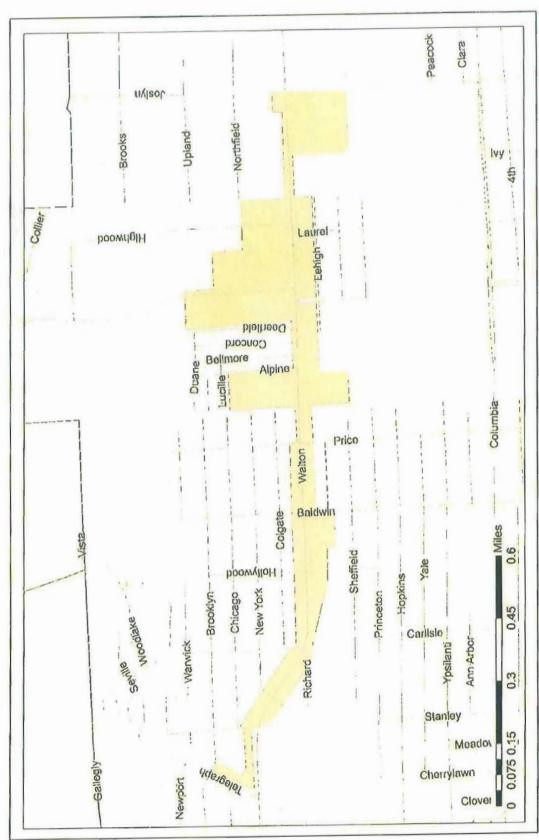

### Section 3.1106 Medical Marihuana Overlay Districts

Medical Marihuana Overlay District boundaries are established in the Medical Marihuana Overlay District Map (See Figure 21.) in Section 7.301. The Medical Marihuana Overlay District Maps may be a single sheet or composed of several map sheets, and shall be kept on record in the City of Pontiac Clerk and Building Safety offices. Medical Marihuana uses are permitted in the following identified Medical Marihuana Overlay Districts.

- 1. Cesar Chavez
- 2. Silverdome Industrial Park
- 3. Walton Blvd
- C-2 Downtown

The Overlay District is an effective regulatory tool to implement the establishment of Medial Marihuana businesses in the City of Pontiac. An Overlay District is applied over one or more previously established zoning districts, establishing additional or stricter regulations, standards and criteria for Medical Marihuana uses in addition to those of the underlying zoning district.