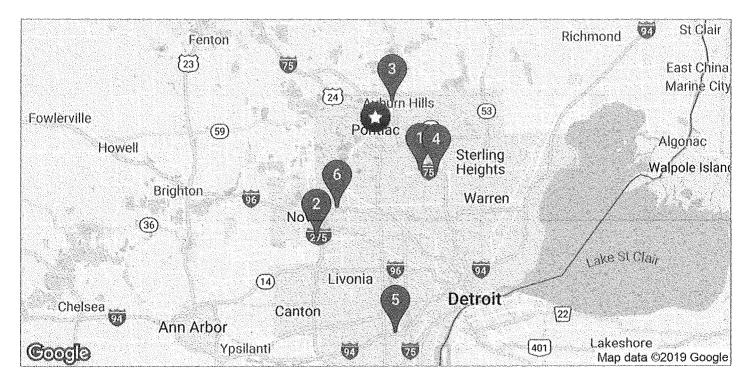

# Sale Comps Map

#### SUBJECT PROPERTY

51111 Woodward Avenue, Pontiac, MI 48342

#### **BANK OF AMERICA PLAZA**

2600 W. Big Beaver Troy, MI 48084

#### **RGIS**

2000 E. Taylor Road Auburn Hills, MI 48326

#### MASCO CORP (FORMER)

21001 Van Born Taylor, Mi 48180

#### **CRYSTAL GLENN OFFICE CENTER**

39555 Orchard Hill Novi, MI 48375

#### TROY OFFICE CENTER

300 E. Big Beaver Troy, MI 48083

#### 34375 W. TWELVE MILE

34375 W Twelve Mile Farmington Hills, MI 48331