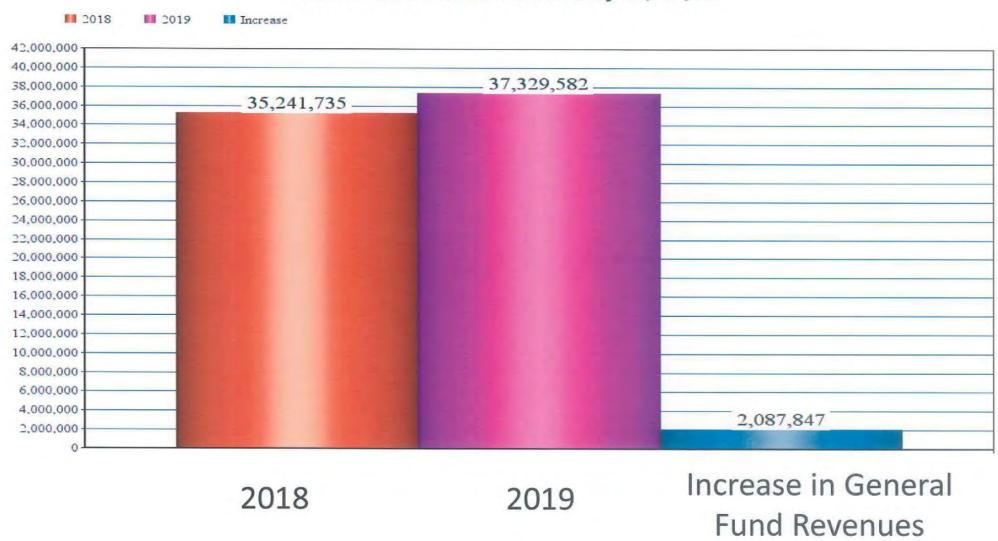

support a disc golf course in Pontiac!!"
- "A disc golf course in Hawthorne park would be awesome! The disc golf community in southeast Michigan is pretty big and willing to support!"
- "Please put in a disc golf course in Pontiac. It is great for all ages. Kids to adults. Disc golf is a growing sport and disc golf clubs are great for the community!"
- "Make sure parks have open restrooms"
- "Beaudette Park, I would love to see a portion of Beaudette Park become a dog park."
- "I do not want the drinking fountain removed! I would like to see more play equipment for the kids."
- Develop access to lakes



Planning Division

2020-2024 Parks & Recreation Master Plan



# #5 PRESENTATION

## Financial Surplus Increased by \$1.162 Million



#### General Fund Revenues Increased By \$2,087,847



#### Actual Change in Fund Balance Exceeded Budgeted Change In Fund Balance By \$4,737,871



Budgeted

Actual

Difference Between Actual Change in Fund Balance Vrs Budgeted

# **Key Economic Factors**

- Income Tax Revenue continues to Exceed budget Estimates.
- Significant new road projects are in the process of being developed in the City, mainly funded by the gas & weight tax and a prior year approved transfers from the general fund's accumulated fund balance.
- Due to Careful Risk Management charges for general liability insurance are proving to be less than anticipated as the City continues to settle outstanding lawsuits or prevail at levels less than anticipated. The number of lawsuits filed against the City has decreased significantly from several years ago.
- Due to improving ec