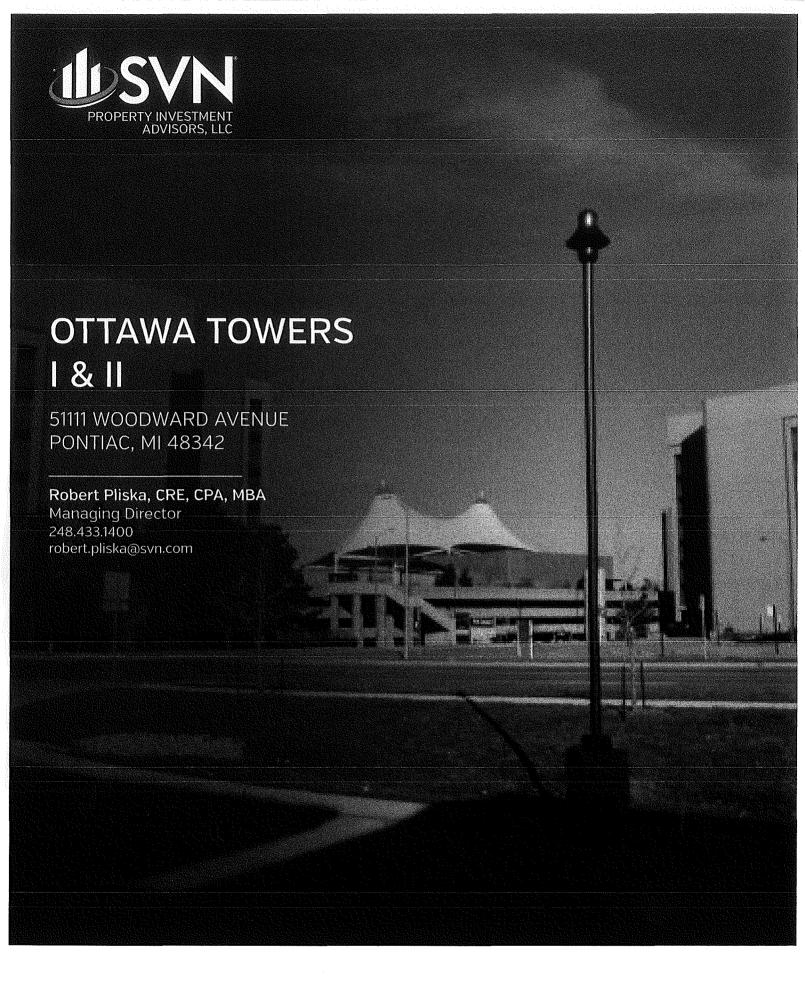

## Property Summary

#### **PROPERTY OVERVIEW**

The Ottawa Towers are part of the Phoenix Center mixed use development. Excellent move in condition. Great corporate headquarters. Fiber optics within building. One of the Phoenix Center's most attractive focal points is an elevated landscape park area and outdoor theater, which rests on top of the parking deck. The eight story structures command landmark visibility from Woodward Avenue, Orchard Lake Road, and Saginaw Street. These highways are among Oakland County's most heavily traveled surface arteries. The sale price includes the two towers but does not include the parking deck and amphitheater. includes an additional parcel allows the ability to build another large tower.

Property Name: Ottawa Towers I & II Property Address: 51111 Woodward Avenue, Pontiac, MI 48342 Property Type: Office APN: 14-32-226-020 Lot Size: 3.25 AC **Building Size:** 432,000 SF **Building Class:** Zoning: RC, Research Center Rail Access: N/A Parking Spaces: 2600 Cross Streets: Judson Year Built: 1981 Number of Stories: 16