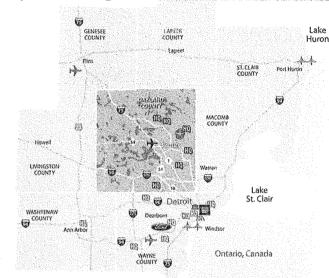

#### LOCATION OVERVIEW

Strategically located at the center of Oakland County, Michigan. Oakland County has been called the fourth wealthiest county in the country with populations over one million. This well established area enjoys an international reputation as a major corporate headquarters region. Access to the buildings are excellent via 1-75, M-59, Telegraph Road and Woodward Avenue. The site is located just south of the center of downtown Pontiac, is surrounded by Bloomfield Hills, Auburn Hills, Troy, and Rochester Hills. These suburban areas offer a wide range of residential and lifestyle amenities.

#### LOCATION OVERVIEW

Strategically located at the center of Oakland County, Michigan. Oakland County has been called the fourth wealthiest county in the country with populations over one million. This well established area enjoys an international reputation as a major