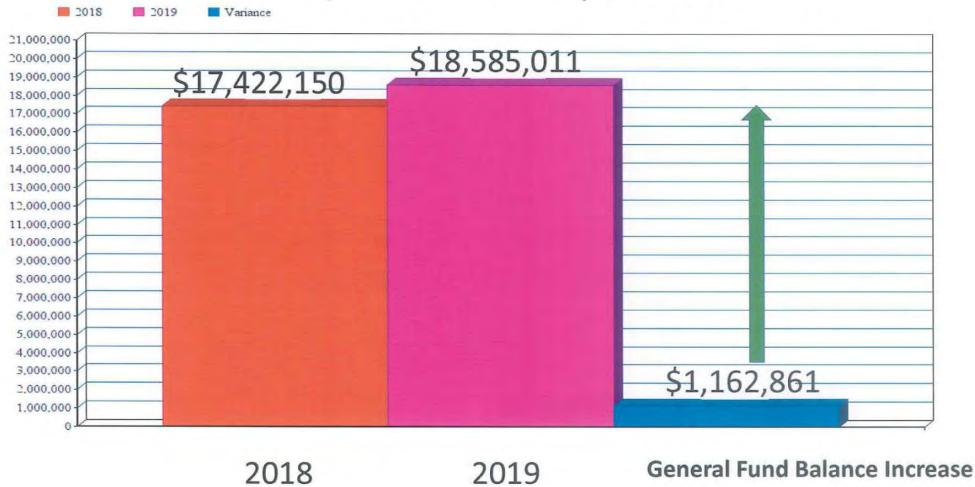

2020-2024 Parks & Recreation Master Plan;

- "I would support a disc golf course in Pontiac!!"
- "A disc golf course in Hawthorne park would be awesome! The disc golf community in southeast Michigan is pretty big and willing to support!"
- "Please put in a disc golf course in Pontiac. It is great for all ages. Kids to adults. Disc golf is a growing sport and disc golf clubs are great for the community!"
- "Make sure parks have open restrooms"
- "Beaudette Park, I would love to see a portion of Beaudette Park become a dog park."
- "I do not want the drinking fountain removed! I would like to see more play equipment for the kids."
- Develop access to lakes



Planning Division

2020-2024 Parks & Recreation Master Plan



# #5 PRESENTATION

## Financial Surplus Increased by \$1.162 Million



#### General Fund Revenues Increased By \$2,087,847



#### Actual Change in Fund Balance Exceeded Budgeted Change In Fund Balance By \$4,737,871



Budgeted

Actual

Difference Between Actual Change in Fund Balance Vrs Budgeted

# **Key Economic Factors**

- Income Tax Revenue continues to Exceed budget Estimates.
- Significant new road projects are in the process of being developed in the City, mainly funded by the gas & weight tax and a prior year approved transfers from the general fund's accumulated fund balance.
- Due to Careful Risk Management charges for general liability insurance are proving to be less than anticipated as the City continues to settle outstanding lawsuits or prevail at levels less than anticipated. The number of lawsuits filed against the City has decreased sign