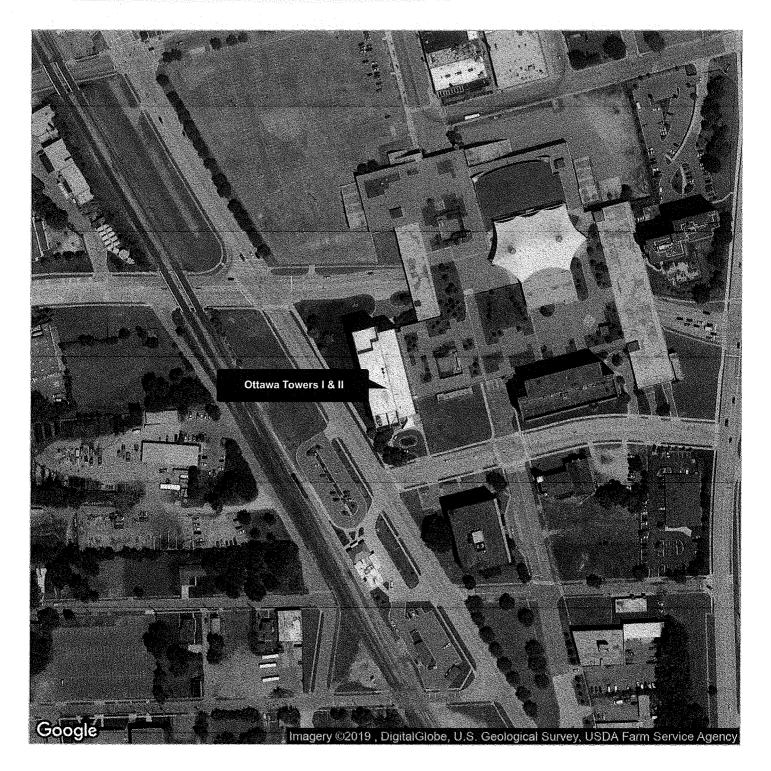

Property Name: Ottawa Towers I & II Property Address: 51111 Woodward Avenue, Pontiac, MI 48342 Property Type: Office APN: 14-32-226-020 Lot Size: 3.25 AC **Building Size:** 432,000 SF **Building Class:** Zoning: RC, Research Center Rail Access: N/A Parking Spaces: 2600 Cross Streets: Judson Year Built: 1981 Number of Stories: 16

The Ottawa Towers are part of the Phoenix Center mixed use development. Excellent move in condition. Great corporate headquarters. Fiber optics within building. One of the Phoenix Center's most attractive focal points is an elevated landscape park area and outdoor theater, which rests on top of the parking deck. The eight story structures command landmark visibility from Woodward Avenue, Orchard Lake Road, and Saginaw Street. These highways are among Oakland County's most heavily traveled surface arteries. The sale price includes the two towers but does not include the parking deck and amphitheater. includes an additional parcel allows the ability to build another large tower.

#### LOCATION OVERVIEW

Strategically located at the center of Oakland County, Michigan. Oakland County has been called the fourth wealthiest county in the country with populations over one million. This well established area enjoys an international reputation as a major