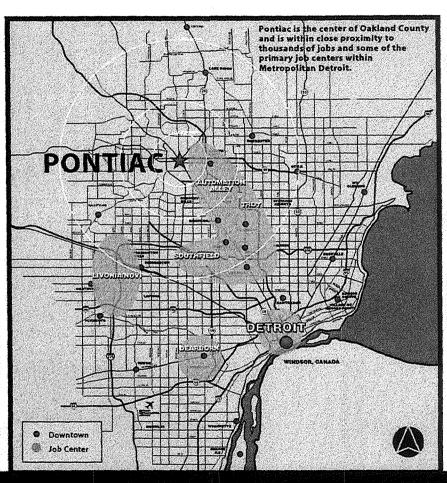

#### **PROPERTY OVERVIEW**

The Ottawa Towers are part of the Phoenix Center mixed use development. Excellent move in condition. Great corporate headquarters. Fiber optics within building. One of the Phoenix Center's most attractive focal points is an elevated landscape park area and outdoor theater, which rests on top of the parking deck. The eight story structures command landmark visibility from Woodward Avenue, Orchard Lake Road, and Saginaw Street. These highways are among Oakland County's most heavily traveled surface arteries. The sale price includes the two towers but does not include the parking deck and amphitheater. includes an additional parcel allows the ability to build another large tower.

#### PROPERTY OVERVIEW

The Ottawa Towers are part of the Phoenix Center mixed use development. Excellent move in condition. Great corporate headquarters. Fiber optics within building. One of the Phoenix Center's most attractive focal points is an elevated landscape park area and outdoor theater, which rests on top of the parking deck. The eight story structures command landmark visibility from Woodward Avenue, Orchard Lake Road, and Saginaw Street. These highways are among Oakland County's most heavily traveled surface arteries. The sale price includes the two towers but does not include the parking deck and amphitheater. includes an additional parcel allows the ability to build another large tower.

The Ottawa Towers are part of the Phoenix Center mixed use development. Excellent move in condition. Great corporate headquarters. Fiber optics within building. One of the Phoenix Center's most attractive focal points is an elevated landscape park area and outdoor theater, which rests on top of the parking deck. The eight story structures command landmark visibility from Woodward Avenue, Orchard Lake Road, and Saginaw Street. These highways are among Oakland County's most heavily traveled surface arteries. The sale price includes the two towers but does not include the parking deck and amphitheater. includes an additional parcel allows the ability to build another large tower.