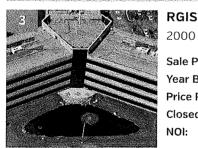

Eight Mile Rd Coorb Map data ©2019 Google

Tenants - The Mathworks, Regus Corporation, Strategic Legal, Canon Solutions America, Nagase Plastics

2000 E. Taylor Road | Auburn Hills, MI 48326

Sale Price: Year Built: Price PSF: Closed: NOI:

Sale Price:

Year Built:

Price PSF:

Closed:

NOI:

\$11,325,000 2001 \$63.07 10/17/2017 \$1,075,875

Lot Size: 14.26 Acres **Building SF:** 179,560 SF CAP: 9.50% Occupancy: 100%

Tenant - RGIS (sale-leaseback - partial)