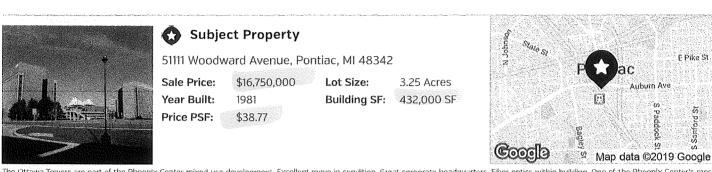

## OTTAWA TOWERS

51111 WOODWARD AVENUE PONTIAC, MI 48342

Robert Pliska, CRE, CPA, MBA Managing Director 248.433.1400 robert.pliska@svn.com

SALE BROCHURE

#### **OFFERING SUMMARY**

| Sale Price:    | \$16,750,000        |
|----------------|---------------------|
| Lot Size:      | 3.25 Acres          |
| Year Built:    | 1981                |
| Building Size: | 432,000 SF          |
| Renovated:     | 2011                |
| Zoning:        | RC, Research Center |
| Market:        | Detroit             |
| Submarket:     | Pontiac             |
| Price / SF:    | \$38.77             |

### Property Details & Highlights

| Property Name:     | Ottawa Towers I & II                        |
|--------------------|---------------------------------------------|
| Property Address:  | 51111 Woodward Avenue, Pontiac, Ml<br>48342 |
| Property Type:     | Office                                      |
| APN:               | 14-32-226-020                               |
| Lot Size:          | 3.25 AC                                     |
| Building Size:     | 432,000 SF                                  |
| Building Class:    | А                                           |
| Zoning:            | RC, Research Center                         |
| Rail Access:       | N/A                                         |
| Parking Spaces:    | 2600                                        |
| Cross Streets:     | Judson                                      |
| Year Built:        | 1981                                        |
| Number of Stories: | 16                                          |