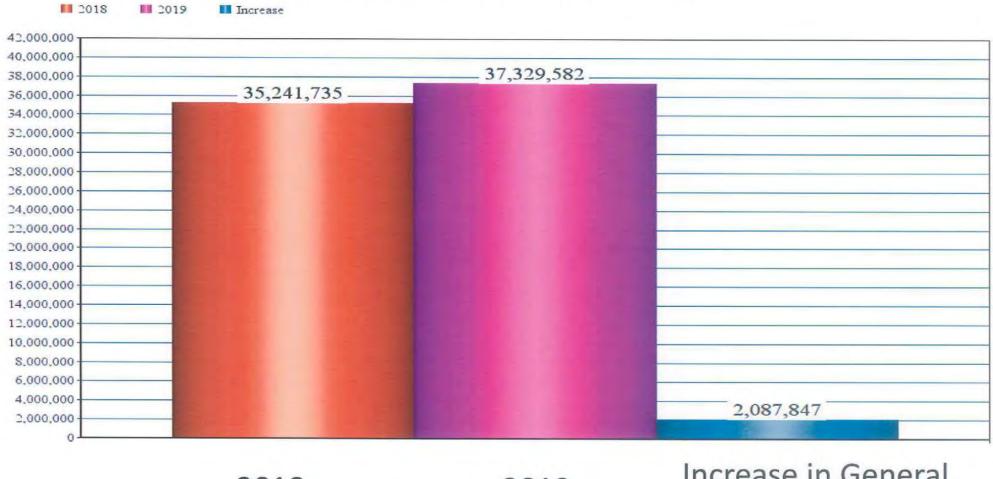

### Financial Surplus Increased by \$1.162 Million

2018 2019

Variance

2018 2019 General Fund Balance Increase

#### General Fund Revenues Increased By \$2,087,847

2018

2019

Increase in General Fund Revenues

Actual Change in Fund Balance Exceeded Budgeted Change In Fund Balance By \$4,737,871

Budgeted Actual Differe