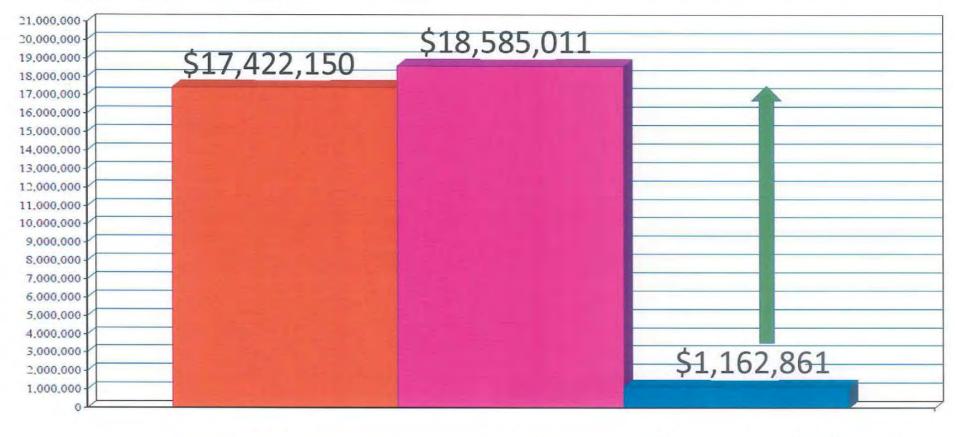

### Financial Surplus Increased by \$1.162 Million

2018 2019

Variance

2018 2019 General Fund Balance Increase

#### General Fund Revenues Increased By \$2,087,847

2018

2019

Increase in General Fund Revenues

Actual Change in Fund Balance Exceeded Budgeted Change In Fund Balance By \$4,737,871

Budgeted Actual Differe