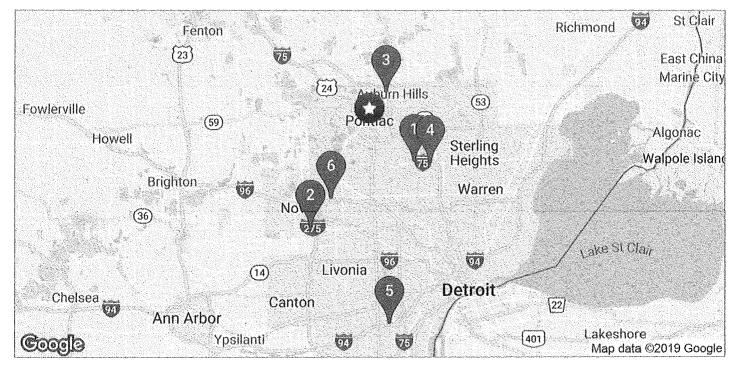

## Sale Comps Map

#### SUBJECT PROPERTY 51111 Woodward Avenue, Pontiac, MI 48342

BANK OF AMERICA PLAZA 2600 W. Big Beaver Troy, MI 48084

**RGIS** 2000 E. Taylor Road Auburn Hills, MI 48326

MASCO CORP (FORMER) 21001 Van Born Taylor, MI 48180

**TROY OFFICE CENTER** 300 E. Big Beaver Trov. MI 48083

Troy, MI 48083

**34375 W. TWELVE MILE** 34375 W Twelve Mile Farmington Hills, MI 48331

SVN | Property Investment Advisors, LLC | Page 15

The information presented here is deemed to be accurate, but it has not been independently verified. We make no guarantee, warranty or representation. It is your responsibility to independently confirm accuracy and completeness. All SVN\* offices are independently owned and operated.