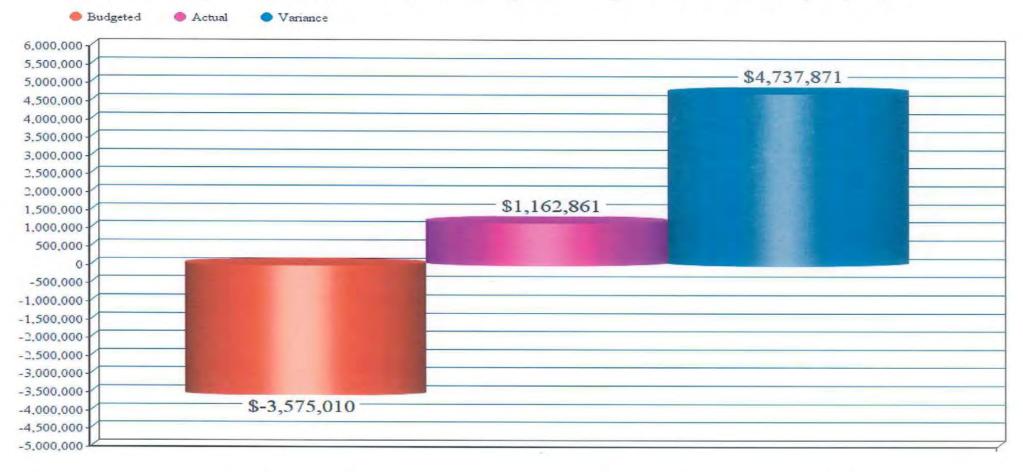

### Financial Surplus Increased by \$1.162 Million

2018 2019

Variance

2018 2019 General Fund Balance Increase

#### General Fund Revenues Increased By \$2,087,847

2018

2019

Increase in General Fund Revenues

Actual Change in Fund Balance Exceeded Budgeted Change In Fund Balance By \$4,737,871

Budgeted Actual Differe

Difference Between Actual Change in Fund Balance Vrs Budgeted