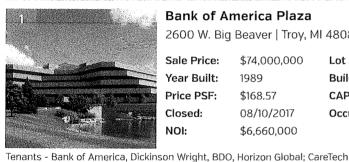

Lot Size:

CAP:

Sale Comps

| Bank of America Plaza               |              |         |
|-------------------------------------|--------------|---------|
| 2600 W. Big Beaver   Troy, MI 48084 |              |         |
| Sale Price:                         | \$74,000,000 | Lot Siz |
| Year Built:                         | 1989         | Buildin |
| Price PSF:                          | \$168.57     | CAP:    |

08/10/2017

\$6,660,000

\$24,925,000

**Crystal Glenn Office Center** 39555 Orchard Hill | Novi, MI 48375

1968

\$103.19

11/07/2017

\$2,086,200

| Lot Size:    | 18.26 Acres |
|--------------|-------------|
| Building SF: | 438,996 SF  |
| CAP:         | 9.00%       |
| Occupancy:   | 86%         |
|              |             |

11.64 Acres **Building SF:** 241,547 SF 000 8.37% Rd 84% Occupancy: