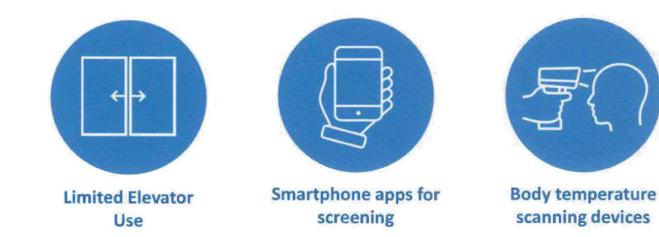

#### Facilities

- MOVE Planning & Code Enforcement to the area outside of the legislative branch
  - o This will open up the computer area for storage

SIGNAGE & CAPACITY OF: Conference rooms, elevators, chambers