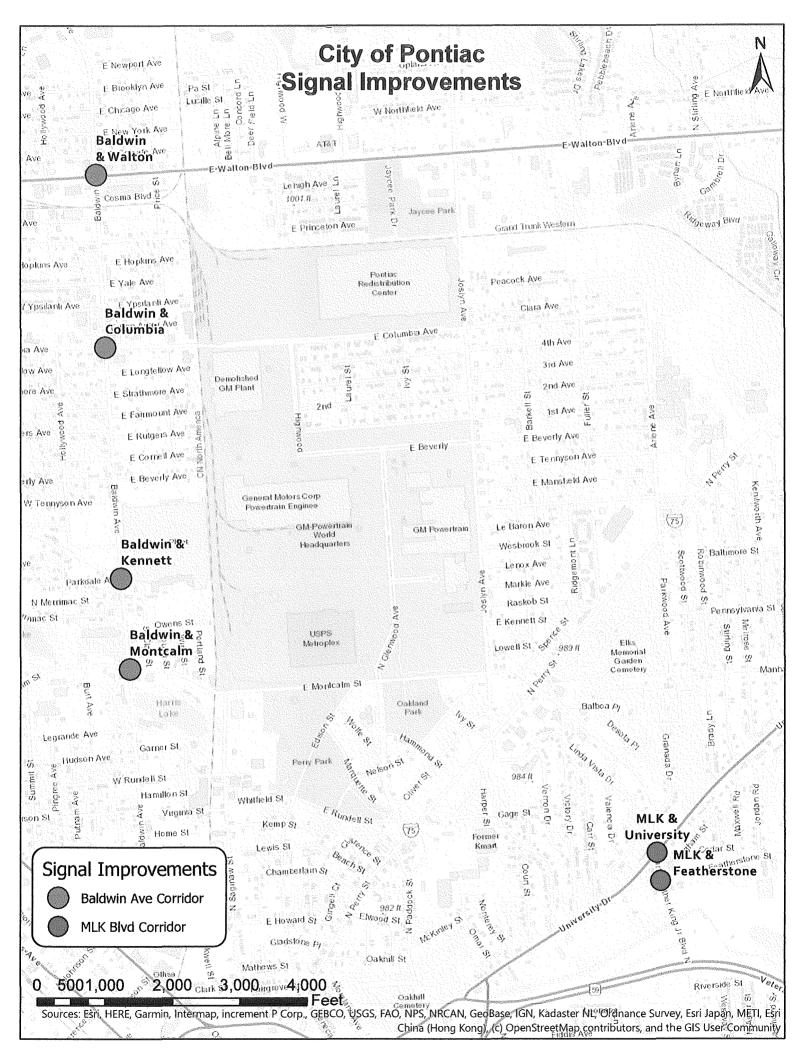

#### Department of Public Works (DPW)

Council President Pro-Tem Randy Carter wants to see a map regarding item #9 MDOT funding agreement for the Baldwin Avenue and Martin Luther King CMAQ and Safety Projects.