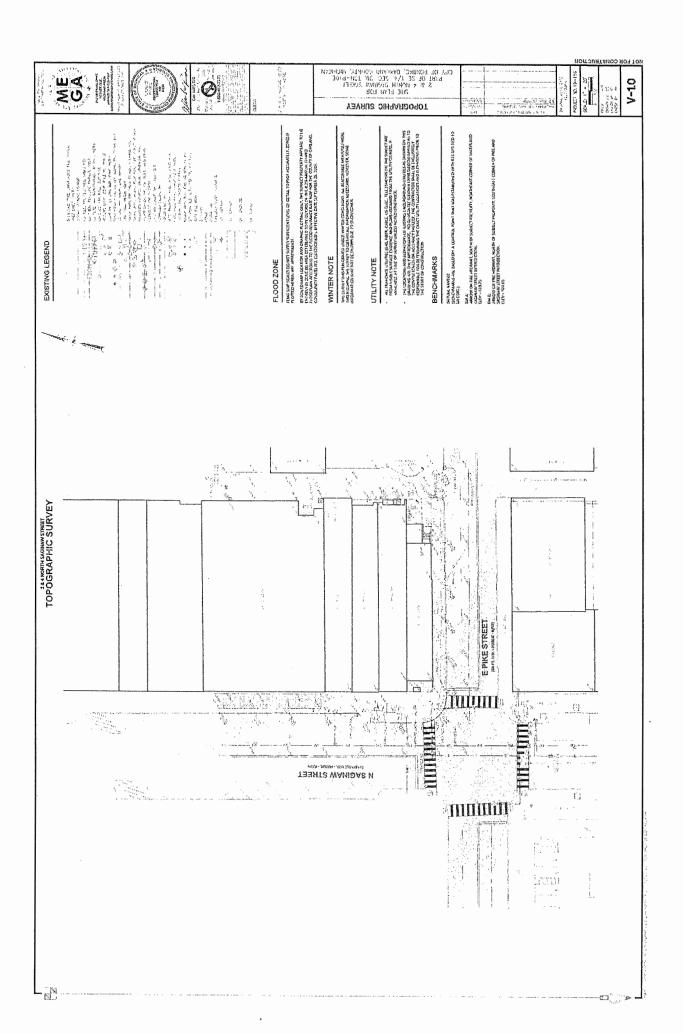

### Planning

13. Resolution to Approve the Specially Designated Merchant [SDM] and Class C, 'Bistro' License by the Petitioner, Workspace Pontiac LLC at 2 & 4 Saginaw Street, PIN 64-14-29-477-010 & 64-14-29-477-011 and Further Recommend this Application to be Considered for Approval by the Michigan Liquor Control Commission.