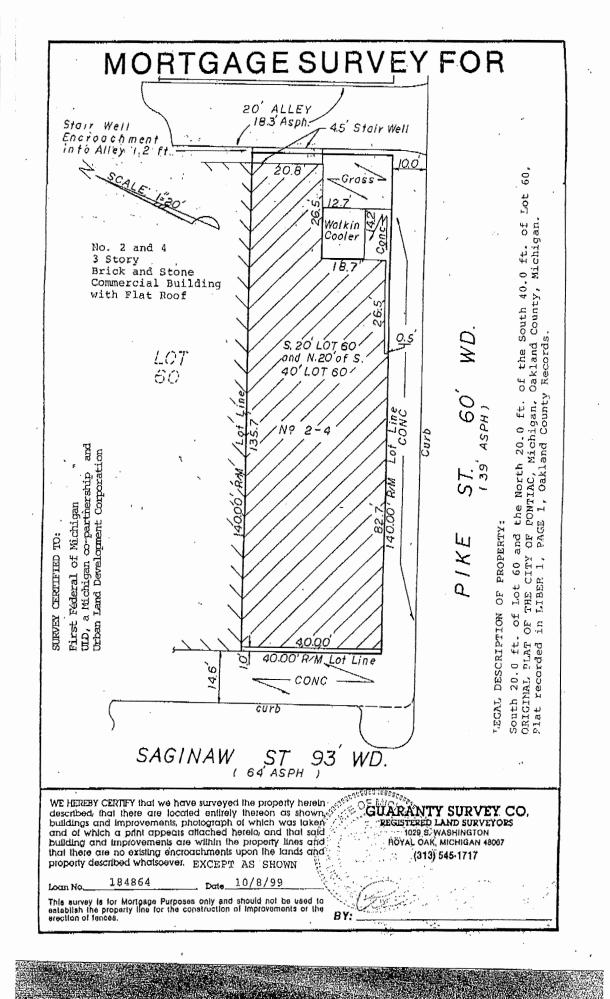

### Planning

13. Resolution to Approve the Specially Designated Merchant [SDM] and Class C, 'Bistro' License by the Petitioner, Workspace Pontiac LLC at 2 & 4 Saginaw Street, PIN 64-14-29-477-010 & 64-14-29-477-011 and Further Recommend this Application to be Considered for Approval by the Michigan Liquor Control Commission.