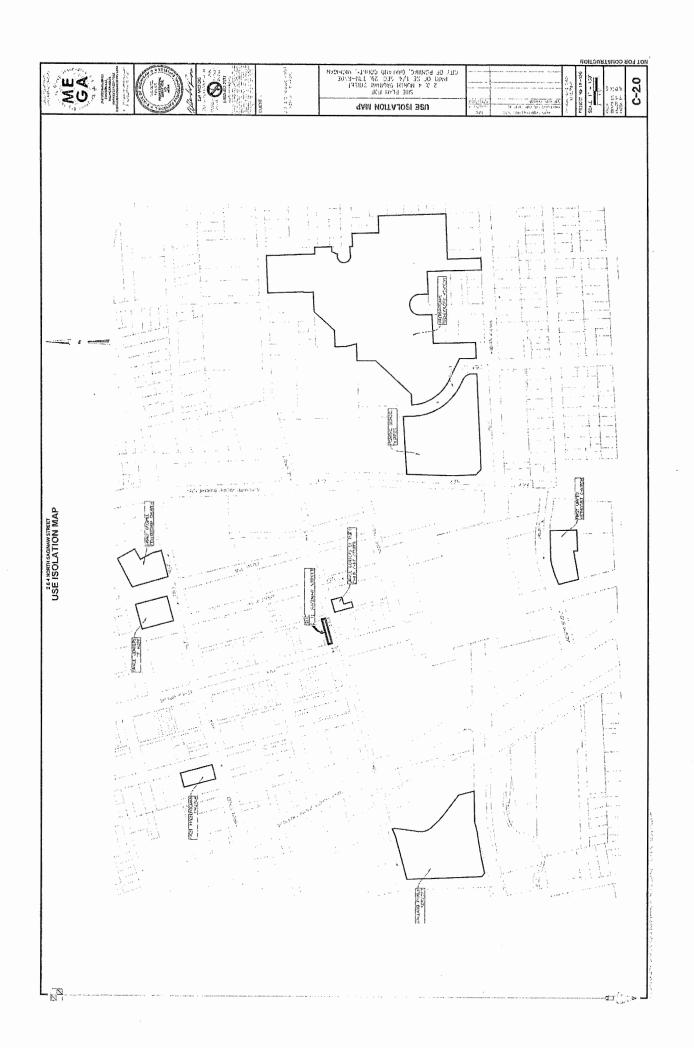

### Planning

13. Resolution to Approve the Specially Designated Merchant [SDM] and Class C, 'Bistro' License by the Petitioner, Workspace Pontiac LLC at 2 & 4 Saginaw Street, PIN 64-14-29-477-010 & 64-14-29-477-011 and Further Recommend this Application to be Considered for Approval by the Michigan Liquor Control Commission.