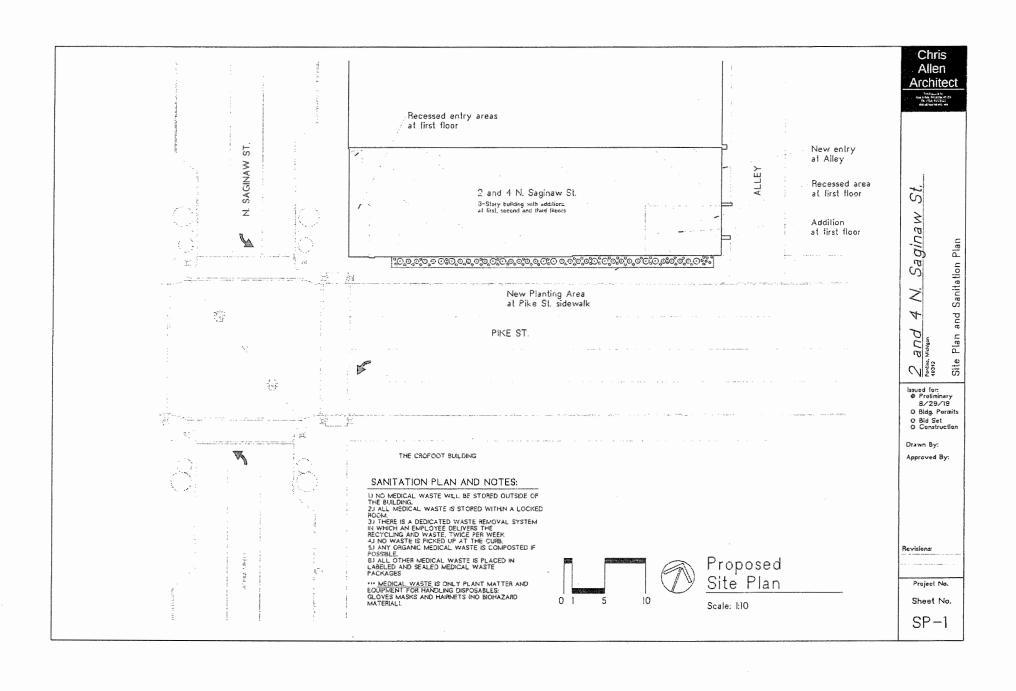

### Planning

13. Resolution to Approve the Specially Designated Merchant [SDM] and Class C, 'Bistro' License by the Petitioner, Workspace Pontiac LLC at 2 & 4 Saginaw Street, PIN 64-14-29-477-010 & 64-14-29-477-011 and Further Recommend this Application to be Considered for Approval by the Michigan Liquor Control Commission.