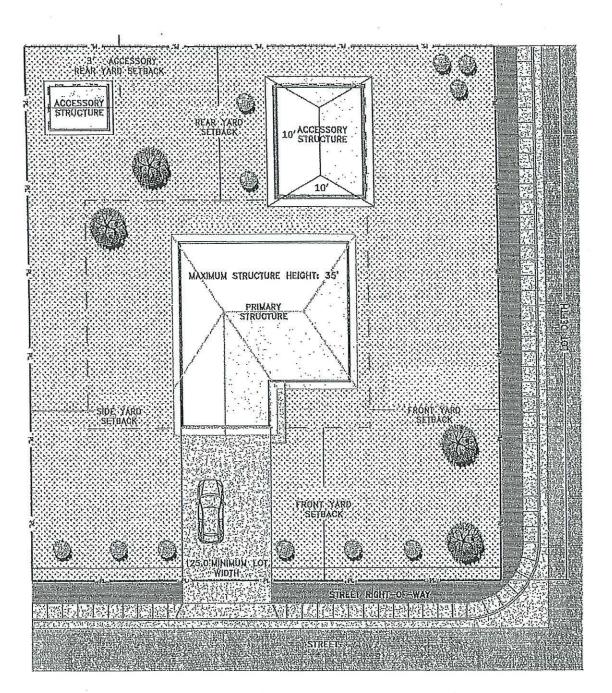

ing fences not exceeding four feet in height measured above immediate ground level are permitted in front yard.
- B. Rear or Interior Side Yards, Decorative or concealing or opaque type fences or walls not exceeding six feet in height above
- immediate ground level are permitted in side or rear yards. 2.
   Location. Fences may be located in any required or non-required

 yard. 3. Materials. Barbed wire and other similar hazardous materials are prohibited in residential districts



Rear Yani Folice Maximum Height 6

Side Yard Fence

Maximum Height 6'

Front Yard Fence Maximum Height 4\* City of Pontiac Zoning Ordinance



## Sample Property Diagram Corner Lot—Accessory Strucutres

### City of Pontiac Zoning Ordinance Sample Property Diagram Interior Lot—Accessory Strucutres

1.6

1

۰.'