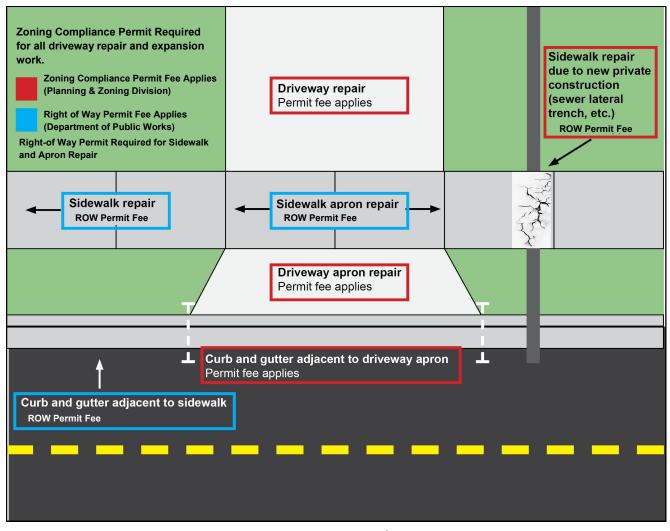

## **Sidewalk and Driveway Repair**

Department of Public Works—(248) 758 - 3600