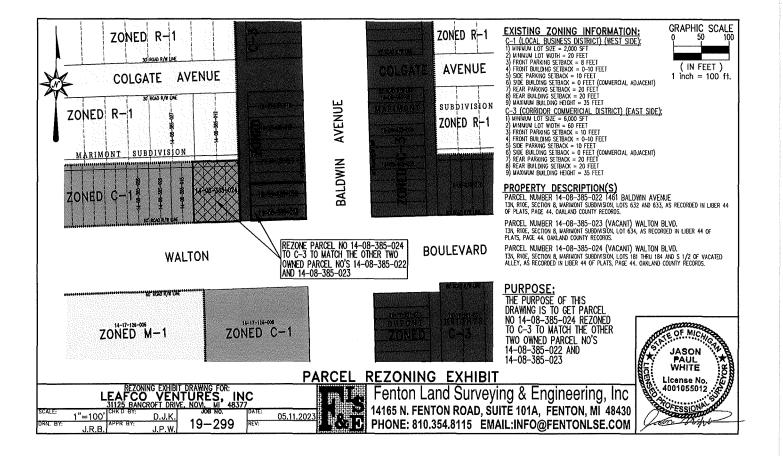

#### Planning

- 3. Resolution to approve the First Reading for a Zoning Map Amendment at 1461 Baldwin Avenue.
- 4. Resolution to approve the First Reading for a Zoning Map Amendment at 31 N. Astor Street.