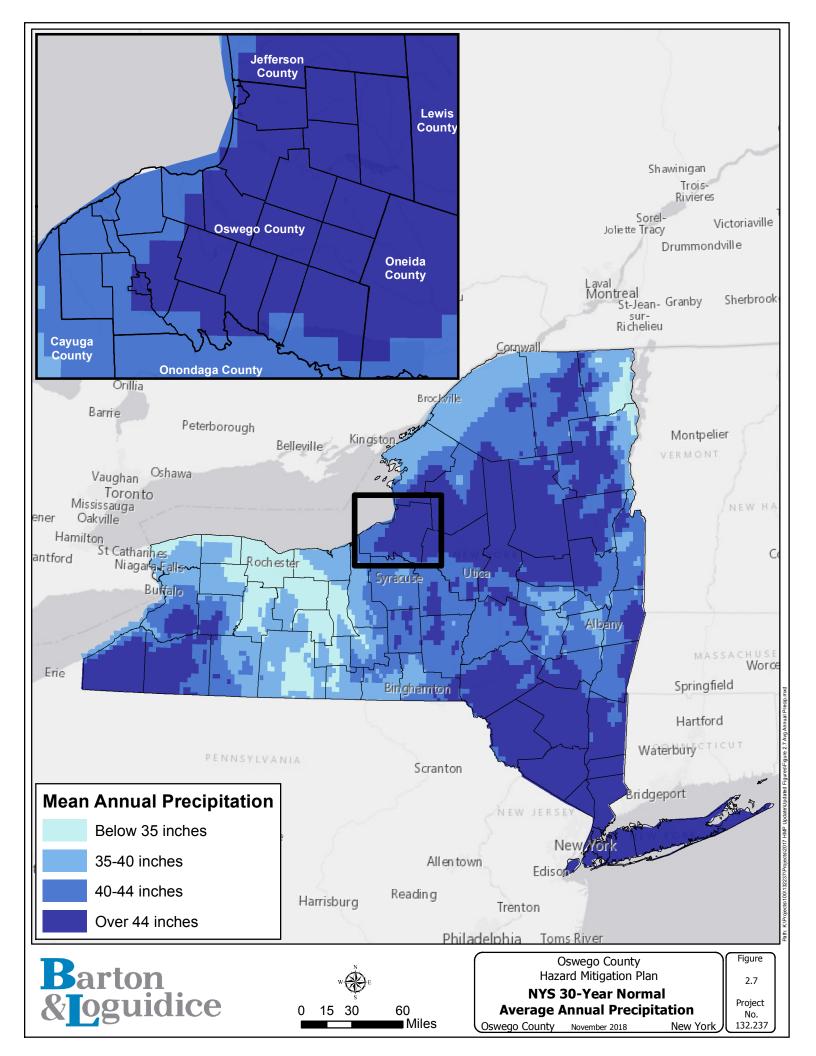

## Appendix A Additional Tables and Figures

|                         |                                                                | Table 1.1 - Jurisdiction Participation Criteria for the Oswego County          | Hazard Mitigation Plan Update |                                       |                                                |
|-------------------------|----------------------------------------------------------------|--------------------------------------------------------------------------------|-------------------------------|---------------------------------------|------------------------------------------------|
| Jurisdiction            | Attend at Least One (1) Working Group or<br>Individual Meeting | Update 2012 Information to Meet Current Hazard Mtigation Planning<br>Standards | Review Jurisdictional Annex   | Assist with Public Review<br>Process* | Pass Resolution to Formally Adopt HMP Update** |
| Albion, Town            | X                                                              | Х                                                                              | X                             |                                       |                                                |
| Amboy, Town             | X                                                              | Х                                                                              | Х                             |                                       |                                                |
| Boylston, Town          | Х                                                              | Х                                                                              | X                             |                                       |                                                |
| Central Square, Village | X                                                              | Х                                                                              | Х                             |                                       |                                                |
| Cleveland, Village      | X                                                              | χ                                                                              | Х                             |                                       |                                                |
| Constantia, Town        | X                                                              | χ                                                                              | X                             |                                       |                                                |
| Fulton, City            | X                                                              | Х                                                                              | X                             |                                       |                                                |
| Granby, Town            | X                                                              | Х                                                                              | Х                             |                                       |                                                |
| Hannibal, Town          | X                                                              | χ                                                                              | X                             |                                       |                                                |
| Hannibal, Village       | X                                                              | Х                                                                              | X                             |                                       |                                                |
| Hastings, Town          | X                                                              | X                                                                              | Х                             |                                       |                                                |
| Lacona, Village         | X                                                              | Х                                                                              |                               |                                       |                                                |
| Mexico, Town            | X                                                              | Х                                                                              | Х                             |                                       |                                                |
| Mexico, Village         | X                                                              | Х                                                                              | Х                             |                                       |                                                |
| Minetto, Town           | X                                                              |                                                                                |                               |                                       |                                                |
| New Haven, Town         | X                                                              | Х                                                                              | Х                             |                                       |                                                |
| Orwell, Town            | X                                                              | X                                                                              | Х                             |                                       |                                                |
| Oswego County           | X                                                              | X                                                                              | Х                             |                                       |                                                |
| Oswego, City            | X                                                              | Х                                                                              | Х                             |                                       |                                                |
| Oswego, Town            | X                                                              | Х                                                                              | X                             |                                       |                                                |
| Palermo, Town           | X                                                              | Х                                                                              | X                             |                                       |                                                |
| Parish, Town            | Х                                                              | Х                                                                              |                               |                                       |                                                |
| Parish, Village         | X                                                              | Х                                                                              | Х                             |                                       |                                                |
| Phoenix, Village        | X                                                              | Х                                                                              | Х                             |                                       |                                                |
| Pulaski, Village        | X                                                              | Х                                                                              | Х                             |                                       |                                                |
| Redfield, Town          | X                                                              | Х                                                                              | Х                             |                                       |                                                |
| Richland, Town          | X                                                              | Х                                                                              | Х                             |                                       |                                                |
| Sandy Creek, Town       | X                                                              | Х                                                                              | Х                             |                                       |                                                |
| Sandy Creek, Village    | X                                                              | X                                                                              | X                             |                                       |                                                |
| Schroeppel, Town        | X                                                              | X                                                                              | X                             |                                       |                                                |
| Scriba, Town            | X                                                              | X                                                                              | Х                             |                                       |                                                |
| Volney, Town            | X                                                              | X                                                                              | Х                             |                                       |                                                |
| West Monroe, Town       | X                                                              | X                                                                              | Х                             |                                       |                                                |
| Williamstown, Town      | Х                                                              | χ                                                                              |                               |                                       |                                                |