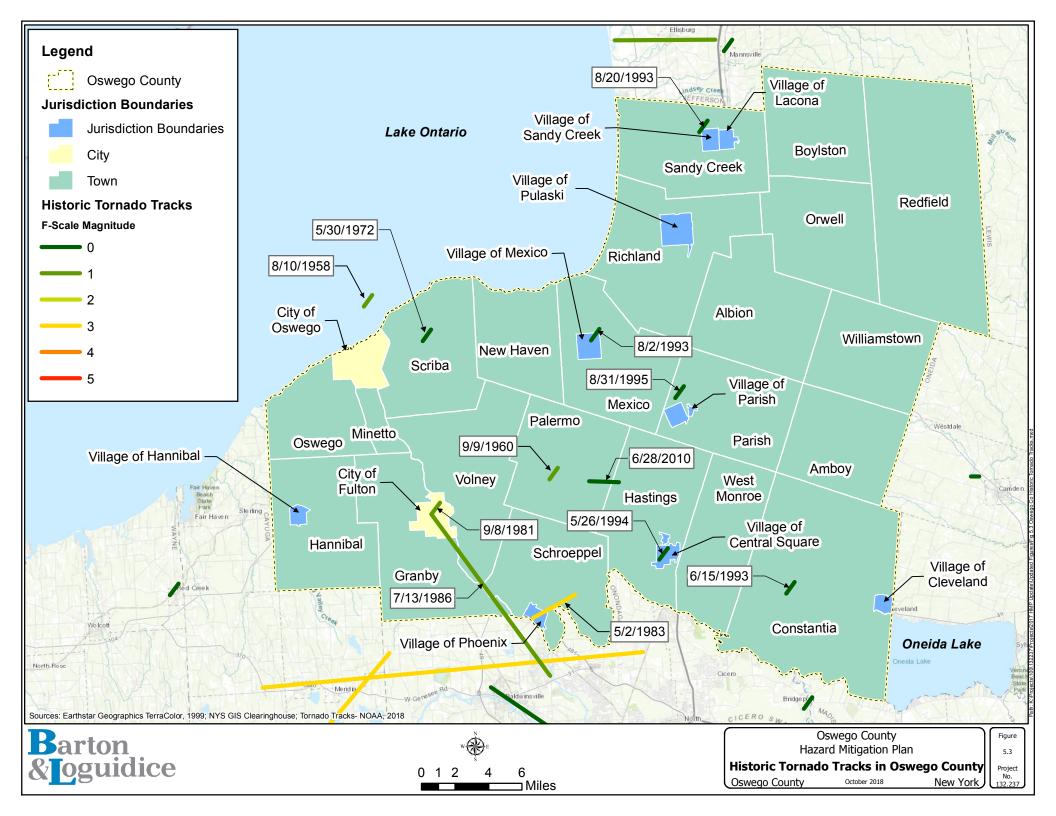

## Appendix A Additional Tables and Figures

|                         |                                                                | Table 1.1 - Jurisdiction Participation Criteria for the Oswego County          | Hazard Mitigation Plan Update |                                       |                                                |
|-------------------------|----------------------------------------------------------------|--------------------------------------------------------------------------------|-------------------------------|---------------------------------------|------------------------------------------------|
| Jurisdiction            | Attend at Least One (1) Working Group or<br>Individual Meeting | Update 2012 Information to Meet Current Hazard Mtigation Planning<br>Standards | Review Jurisdictional Annex   | Assist with Public Review<br>Process* | Pass Resolution to Formally Adopt HMP Update** |
| Albion, Town            | X                                                              | Х                                                                              | X                             |                                       |                                                |
| Amboy, Town             | X                                                              | Х                                                                              | Х                             |                                       |                                                |
| Boylston, Town          | Х                                                              | Х                                                                              | X                             |                                       |                                                |
| Central Square, Village | X                                                              | Х                                                                              | Х                             |                                       |                                                |
| Cleveland, Village      | X                                                              | χ                                                                              | Х                             |                                       |                                                |
| Constantia, Town        | X                                                              | χ                                                                              | X                             |                                       |                                                |
| Fulton, City            | X                                                              | Х                                                                              | X                             |                                       |                                                |
| Granby, Town            | X                                                              | Х                                                                              | Х                             |                                       |                                                |
| Hannibal, Town          | X                                                              | χ                                                                              | X                             |                                       |                                                |
| Hannibal, Village       | X                                                              | Х                                                                              | X                             |                                       |                                                |
| Hastings, Town          | X                                                              | X                                                                              | Х                             |                                       |                                                |
| Lacona, Village         | X                                                              | Х                                                                              |                               |                                       |                                                |
| Mexico, Town            | X                                                              | Х                                                                              | Х                             |                                       |                                                |
| Mexico, Village         | X                                                              | Х                                                                              | Х                             |                                       |                                                |
| Minetto, Town           | X                                                              |                                                                                |                               |                                       |                                                |
| New Haven, Town         | X                                                              | Х                                                                              | Х                             |                                       |                                                |
| Orwell, Town            | X                                                              | X                                                                              | Х                             |                                       |                                                |
| Oswego County           | X                                                              | X                                                                              | Х                             |                                       |                                                |
| Oswego, City            | X                                                              | Х                                                                              | Х                             |                                       |                                                |
| Oswego, Town            | X                                                              | Х                                                                              | X                             |                                       |                                                |
| Palermo, Town           | X                                                              | Х                                                                              | X                             |                                       |                                                |
| Parish, Town            | Х                                                              | Х                                                                              |                               |                                       |                                                |
| Parish, Village         | X                                                              | Х                                                                              | Х                             |                                       |                                                |
| Phoenix, Village        | X                                                              | Х                                                                              | Х                             |                                       |                                                |
| Pulaski, Village        | X                                                              | Х                                                                              | Х                             |                                       |                                                |
| Redfield, Town          | X                                                              | Х                                                                              | Х                             |                                       |                                                |
| Richland, Town          | X                                                              | Х                                                                              | Х                             |                                       |                                                |
| Sandy Creek, Town       | X                                                              | Х                                                                              | Х                             |                                       |                                                |
| Sandy Creek, Village    | X                                                              | X                                                                              | X                             |                                       |                                                |
| Schroeppel, Town        | X                                                              | X                                                                              | X                             |                                       |                                                |
| Scriba, Town            | X                                                              | X                                                                              | Х                             |                                       |                                                |
| Volney, Town            | X                                                              | X                                                                              | Х                             |                                       |                                                |
| West Monroe, Town       | X                                                              | X                                                                              | Х                             |                                       |                                                |
| Williamstown, Town      | Х                                                              | χ                                                                              |                               |                                       |                                                |