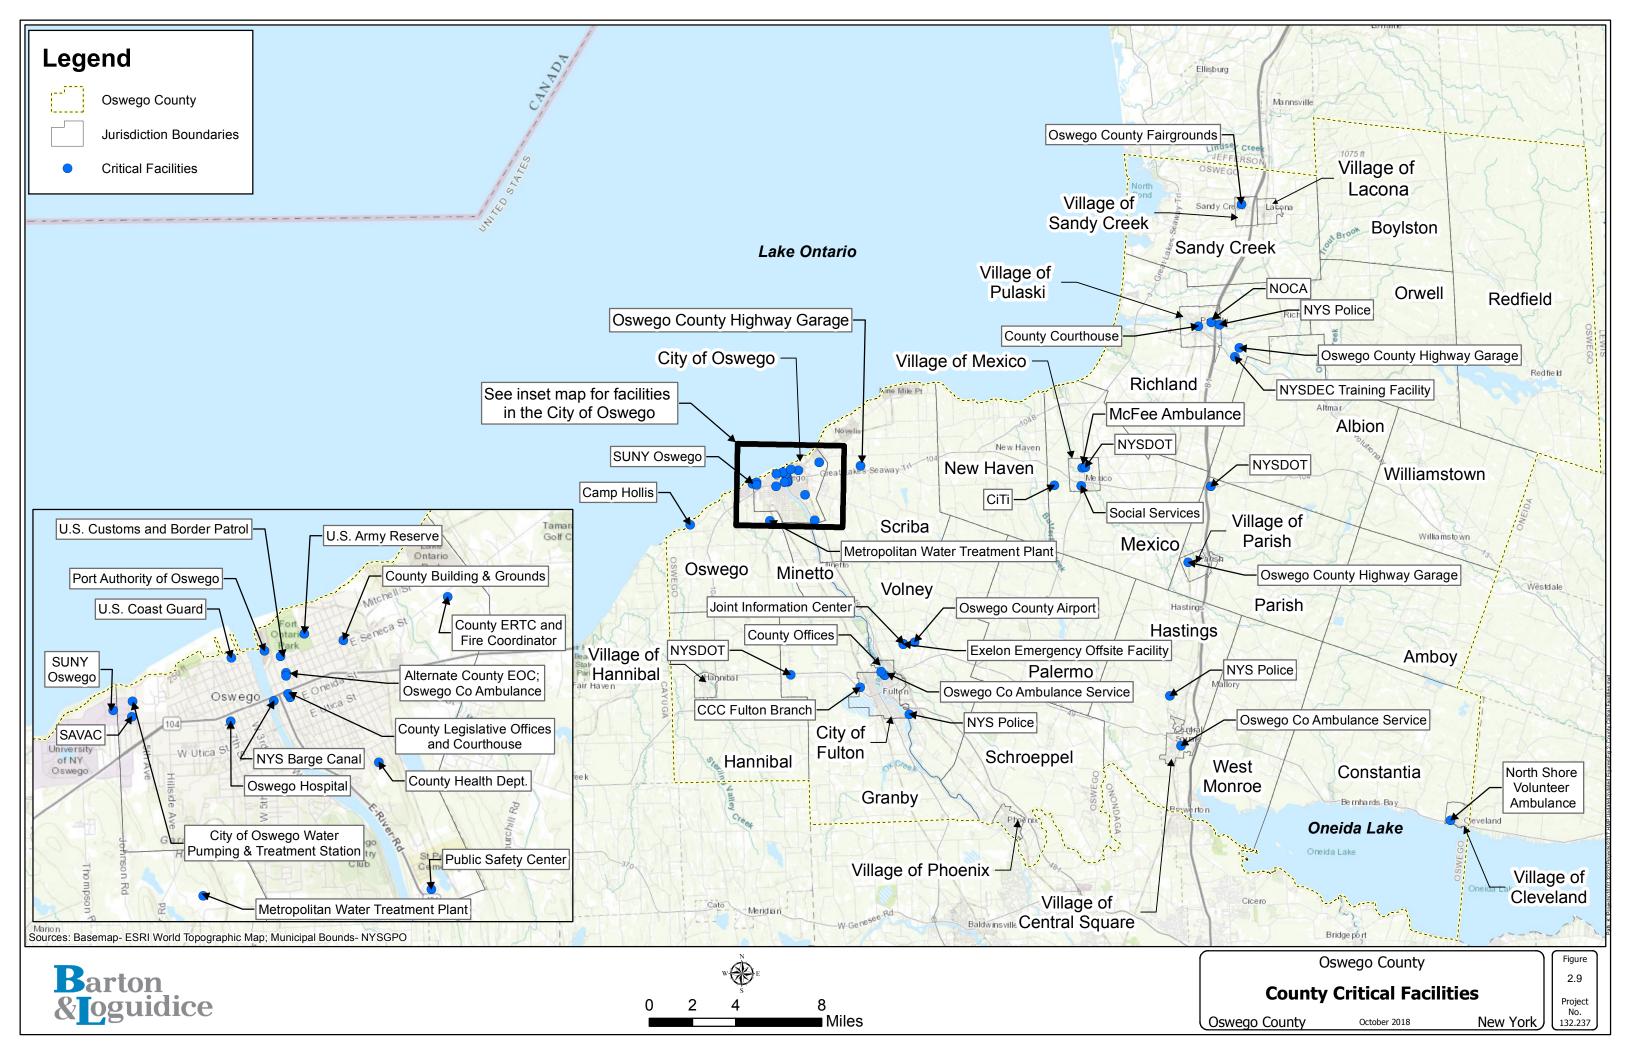

## Appendix A Additional Tables and Figures

|                         |                                                                | Table 1.1 - Jurisdiction Participation Criteria for the Oswego County          | Hazard Mitigation Plan Update |                                       |                                                |
|-------------------------|----------------------------------------------------------------|--------------------------------------------------------------------------------|-------------------------------|---------------------------------------|------------------------------------------------|
| Jurisdiction            | Attend at Least One (1) Working Group or<br>Individual Meeting | Update 2012 Information to Meet Current Hazard Mtigation Planning<br>Standards | Review Jurisdictional Annex   | Assist with Public Review<br>Process* | Pass Resolution to Formally Adopt HMP Update** |
| Albion, Town            | X                                                              | Х                                                                              | X                             |                                       |                                                |
| Amboy, Town             | X                                                              | Х                                                                              | Х                             |                                       |                                                |
| Boylston, Town          | Х                                                              | Х                                                                              | X                             |                                       |                                                |
| Central Square, Village | X                                                              | Х                                                                              | Х                             |                                       |                                                |
| Cleveland, Village      | X                                                              | χ                                                                              | Х                             |                                       |                                                |
| Constantia, Town        | X                                                              | χ                                                                              | X                             |                                       |                                                |
| Fulton, City            | X                                                              | Х                                                                              | X                             |                                       |                                                |
| Granby, Town            | X                                                              | Х                                                                              | Х                             |                                       |                                                |
| Hannibal, Town          | X                                                              | χ                                                                              | X                             |                                       |                                                |
| Hannibal, Village       | X                                                              | Х                                                                              | X                             |                                       |                                                |
| Hastings, Town          | X                                                              | X                                                                              | Х                             |                                       |                                                |
| Lacona, Village         | X                                                              | Х                                                                              |                               |                                       |                                                |
| Mexico, Town            | X                                                              | Х                                                                              | Х                             |                                       |                                                |
| Mexico, Village         | X                                                              | Х                                                                              | Х                             |                                       |                                                |
| Minetto, Town           | X                                                              |                                                                                |                               |                                       |                                                |
| New Haven, Town         | X                                                              | Х                                                                              | Х                             |                                       |                                                |
| Orwell, Town            | X                                                              | X                                                                              | Х                             |                                       |                                                |
| Oswego County           | X                                                              | X                                                                              | Х                             |                                       |                                                |
| Oswego, City            | X                                                              | Х                                                                              | Х                             |                                       |                                                |
| Oswego, Town            | X                                                              | Х                                                                              | X                             |                                       |                                                |
| Palermo, Town           | X                                                              | Х                                                                              | X                             |                                       |                                                |
| Parish, Town            | Х                                                              | Х                                                                              |                               |                                       |                                                |
| Parish, Village         | X                                                              | Х                                                                              | Х                             |                                       |                                                |
| Phoenix, Village        | X                                                              | Х                                                                              | Х                             |                                       |                                                |
| Pulaski, Village        | X                                                              | Х                                                                              | Х                             |                                       |                                                |
| Redfield, Town          | X                                                              | Х                                                                              | Х                             |                                       |                                                |
| Richland, Town          | X                                                              | Х                                                                              | Х                             |                                       |                                                |
| Sandy Creek, Town       | X                                                              | Х                                                                              | Х                             |                                       |                                                |
| Sandy Creek, Village    | X                                                              | X                                                                              | X                             |                                       |                                                |
| Schroeppel, Town        | X                                                              | X                                                                              | X                             |                                       |                                                |
| Scriba, Town            | X                                                              | X                                                                              | Х                             |                                       |                                                |
| Volney, Town            | X                                                              | X                                                                              | Х                             |                                       |                                                |
| West Monroe, Town       | X                                                              | X                                                                              | Х                             |                                       |                                                |
| Williamstown, Town      | Х                                                              | χ                                                                              |                               |                                       |                                                |