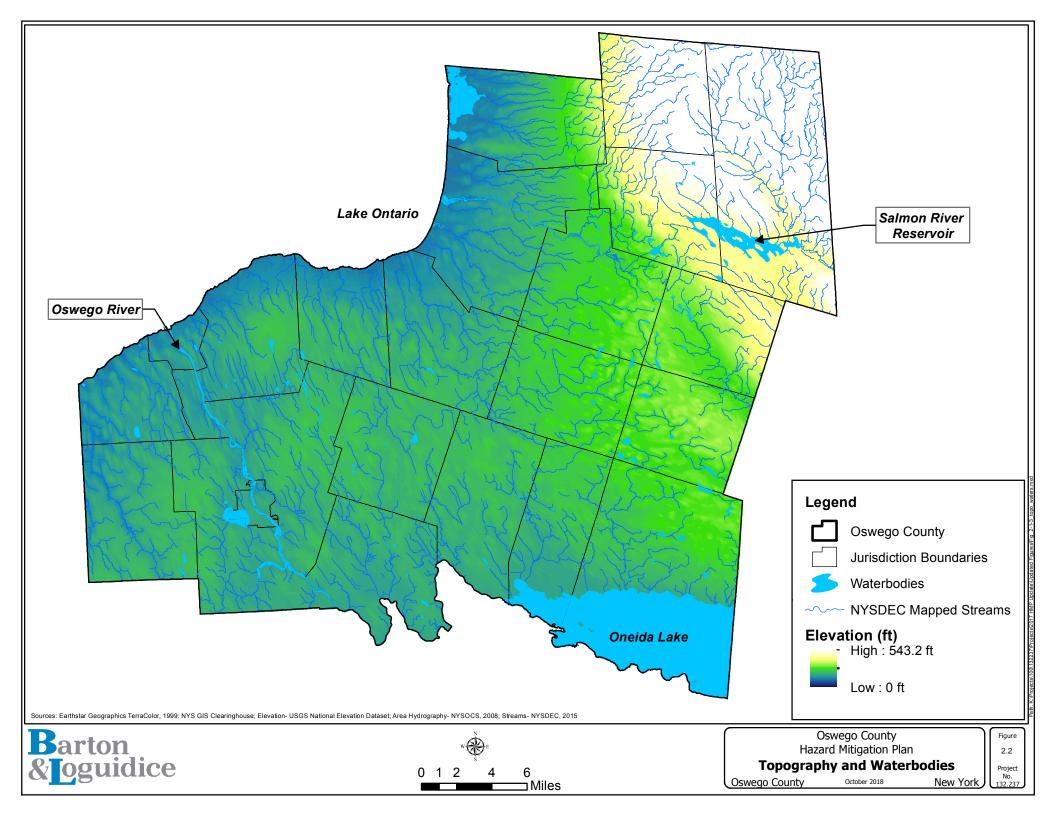

## Appendix A Additional Tables and Figures

|                         |                                                                | Table 1.1 - Jurisdiction Participation Criteria for the Oswego County          | Hazard Mitigation Plan Update |                                       |                                                |
|-------------------------|----------------------------------------------------------------|--------------------------------------------------------------------------------|-------------------------------|---------------------------------------|------------------------------------------------|
| Jurisdiction            | Attend at Least One (1) Working Group or<br>Individual Meeting | Update 2012 Information to Meet Current Hazard Mtigation Planning<br>Standards | Review Jurisdictional Annex   | Assist with Public Review<br>Process* | Pass Resolution to Formally Adopt HMP Update** |
| Albion, Town            | X                                                              | Х                                                                              | X                             |                                       |                                                |
| Amboy, Town             | X                                                              | Х                                                                              | Х                             |                                       |                                                |
| Boylston, Town          | Х                                                              | Х                                                                              | X                             |                                       |                                                |
| Central Square, Village | X                                                              | Х                                                                              | Х                             |                                       |                                                |
| Cleveland, Village      | X                                                              | χ                                                                              | Х                             |                                       |                                                |
| Constantia, Town        | X                                                              | χ                                                                              | X                             |                                       |                                                |
| Fulton, City            | X                                                              | Х                                                                              | X                             |                                       |                                                |
| Granby, Town            | X                                                              | Х                                                                              | Х                             |                                       |                                                |
| Hannibal, Town          | X                                                              | χ                                                                              | X                             |                                       |                                                |
| Hannibal, Village       | X                                                              | Х                                                                              | X                             |                                       |                                                |
| Hastings, Town          | X                                                              | X                                                                              | Х                             |                                       |                                                |
| Lacona, Village         | X                                                              | Х                                                                              |                               |                                       |                                                |
| Mexico, Town            | X                                                              | Х                                                                              | Х                             |                                       |                                                |
| Mexico, Village         | X                                                              | Х                                                                              | Х                             |                                       |                                                |
| Minetto, Town           | X                                                              |                                                                                |                               |                                       |                                                |
| New Haven, Town         | X                                                              | Х                                                                              | Х                             |                                       |                                                |
| Orwell, Town            | X                                                              | X                                                                              | Х                             |                                       |                                                |
| Oswego County           | X                                                              | X                                                                              | Х                             |                                       |                                                |
| Oswego, City            | X                                                              | Х                                                                              | Х                             |                                       |                                                |
| Oswego, Town            | X                                                              | Х                                                                              | X                             |                                       |                                                |
| Palermo, Town           | X                                                              | Х                                                                              | X                             |                                       |                                                |
| Parish, Town            | Х                                                              | Х                                                                              |                               |                                       |                                                |
| Parish, Village         | X                                                              | Х                                                                              | Х                             |                                       |                                                |
| Phoenix, Village        | X                                                              | Х                                                                              | Х                             |                                       |                                                |
| Pulaski, Village        | X                                                              | Х                                                                              | Х                             |                                       |                                                |
| Redfield, Town          | X                                                              | Х                                                                              | Х                             |                                       |                                                |
| Richland, Town          | X                                                              | Х                                                                              | Х                             |                                       |                                                |
| Sandy Creek, Town       | X                                                              | Х                                                                              | Х                             |                                       |                                                |
| Sandy Creek, Village    | X                                                              | X                                                                              | X                             |                                       |                                                |
| Schroeppel, Town        | X                                                              | X                                                                              | X                             |                                       |                                                |
| Scriba, Town            | X                                                              | X                                                                              | Х                             |                                       |                                                |
| Volney, Town            | X                                                              | X                                                                              | Х                             |                                       |                                                |
| West Monroe, Town       | X                                                              | X                                                                              | Х                             |                                       |                                                |
| Williamstown, Town      | Х                                                              | χ                                                                              |                               |                                       |                                                |