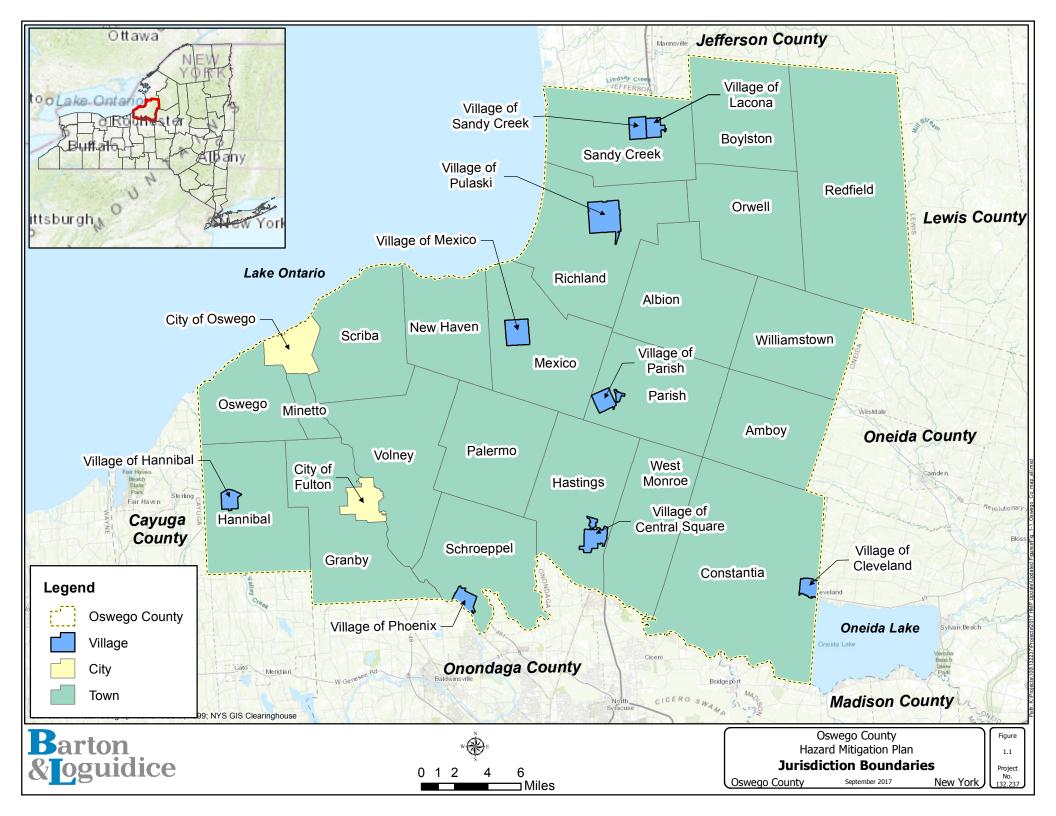

| 360653                                                                                | \$12,321.74          | -                   | \$12,321.74      | \$6,160.87  | 2  | 1 | 1 Single Family                                |  |  |  |  |
| City of Oswego                     | 360656                                                                                | \$211,552.82         | \$106,594.64        | \$318,147.46     | \$79,536.87 | 4  | 1 | 1 Non-Residential Property                     |  |  |  |  |
| Town of West Monroe                | 360664                                                                                | \$77,807.53          | \$3,460.71          | \$81,268.24      | \$7,388.02  | 11 | 5 | 5 Single Family                                |  |  |  |  |







Figure 2.1 Tug Hill Region of New York State





F POPULATED PLACES
SYRACUSE
Utica
Watertown
Lowville
Glerified
Limite



















Figure 5.1











Figure 5.6 National Weather Service Wind Chill Index





Figure 5.7a



## Emerald Ash Borer (EAB) Restricted Zone Detail - Oswego County