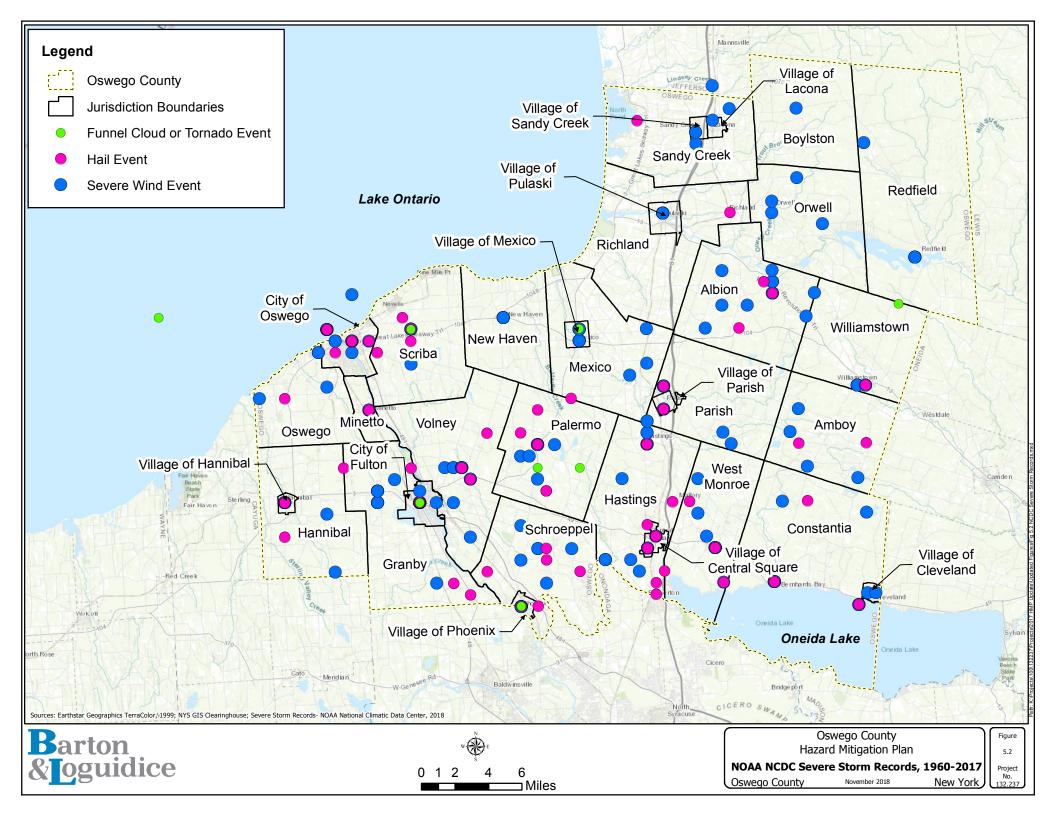

## Appendix A Additional Tables and Figures

|                         |                                                                | Table 1.1 - Jurisdiction Participation Criteria for the Oswego County          | Hazard Mitigation Plan Update |                                       |                                                |
|-------------------------|----------------------------------------------------------------|--------------------------------------------------------------------------------|-------------------------------|---------------------------------------|------------------------------------------------|
| Jurisdiction            | Attend at Least One (1) Working Group or<br>Individual Meeting | Update 2012 Information to Meet Current Hazard Mtigation Planning<br>Standards | Review Jurisdictional Annex   | Assist with Public Review<br>Process* | Pass Resolution to Formally Adopt HMP Update** |
| Albion, Town            | X                                                              | Х                                                                              | X                             |                                       |                                                |
| Amboy, Town             | X                                                              | Х                                                                              | Х                             |                                       |                                                |
| Boylston, Town          | Х                                                              | Х                                                                              | X                             |                                       |                                                |
| Central Square, Village | X                                                              | Х                                                                              | Х                             |                                       |                                                |
| Cleveland, Village      | X                                                              | χ                                                                              | Х                             |                                       |                                                |
| Constantia, Town        | X                                                              | χ                                                                              | X                             |                                       |                                                |
| Fulton, City            | X                                                              | Х                                                                              | X                             |                                       |                                                |
| Granby, Town            | X                                                              | Х                                                                              | Х                             |                                       |                                                |
| Hannibal, Town          | X                                                              | χ                                                                              | X                             |                                       |                                                |
| Hannibal, Village       | X                                                              | Х                                                                              | X                             |                                       |                                                |
| Hastings, Town          | X                                                              | X                                                                              | Х                             |                                       |                                                |
| Lacona, Village         | X                                                              | Х                                                                              |                               |                                       |                                                |
| Mexico, Town            | X                                                              | Х                                                                              | Х                             |                                       |                                                |
| Mexico, Village         | X                                                              | Х                                                                              | Х                             |                                       |                                                |
| Minetto, Town           | X                                                              |                                                                                |                               |                                       |                                                |
| New Haven, Town         | X                                                              | Х                                                                              | Х                             |                                       |                                                |
| Orwell, Town            | X                                                              | X                                                                              | Х                             |                                       |                                                |
| Oswego County           | X                                                              | X                                                                              | Х                             |                                       |                                                |
| Oswego, City            | X                                                              | Х                                                                              | Х                             |                                       |                                                |
| Oswego, Town            | X                                                              | Х                                                                              | X                             |                                       |                                                |
| Palermo, Town           | X                                                              | Х                                                                              | X                             |                                       |                                                |
| Parish, Town            | Х                                                              | Х                                                                              |                               |                                       |                                                |
| Parish, Village         | X                                                              | Х                                                                              | Х                             |                                       |                                                |
| Phoenix, Village        | X                                                              | Х                                                                              | Х                             |                                       |                                                |
| Pulaski, Village        | X                                                              | Х                                                                              | Х                             |                                       |                                                |
| Redfield, Town          | X                                                              | Х                                                                              | Х                             |                                       |                                                |
| Richland, Town          | X                                                              | Х                                                                              | Х                             |                                       |                                                |
| Sandy Creek, Town       | X                                                              | Х                                                                              | Х                             |                                       |                                                |
| Sandy Creek, Village    | X                                                              | X                                                                              | X                             |                                       |                                                |
| Schroeppel, Town        | X                                                              | X                                                                              | X                             |                                       |                                                |
| Scriba, Town            | X                                                              | X                                                                              | Х                             |                                       |                                                |
| Volney, Town            | X                                                              | X                                                                              | Х                             |                                       |                                                |
| West Monroe, Town       | X                                                              | X                                                                              | Х                             |                                       |                                                |
| Williamstown, Town      | Х                                                              | χ                                                                              |                               |                                       |                                                |