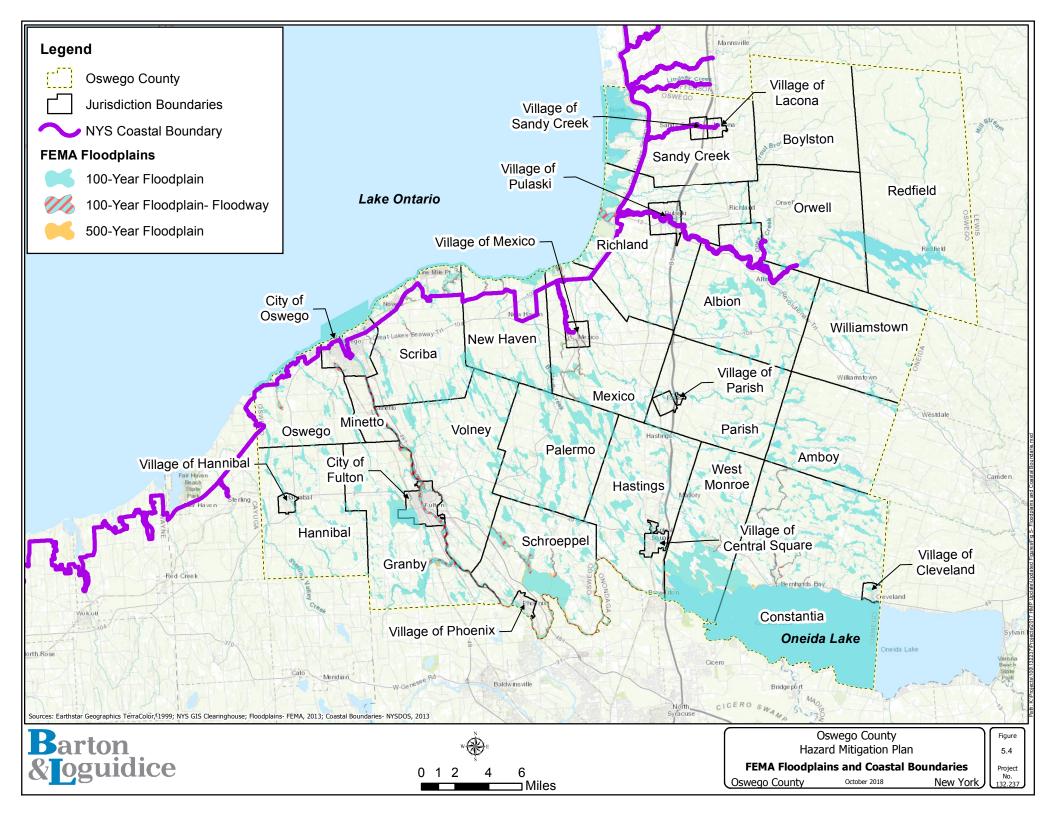

## Appendix A Additional Tables and Figures

|                         |                                                                | Table 1.1 - Jurisdiction Participation Criteria for the Oswego County          | Hazard Mitigation Plan Update |                                       |                                                |
|-------------------------|----------------------------------------------------------------|--------------------------------------------------------------------------------|-------------------------------|---------------------------------------|------------------------------------------------|
| Jurisdiction            | Attend at Least One (1) Working Group or<br>Individual Meeting | Update 2012 Information to Meet Current Hazard Mtigation Planning<br>Standards | Review Jurisdictional Annex   | Assist with Public Review<br>Process* | Pass Resolution to Formally Adopt HMP Update** |
| Albion, Town            | X                                                              | Х                                                                              | X                             |                                       |                                                |
| Amboy, Town             | X                                                              | Х                                                                              | Х                             |                                       |                                                |
| Boylston, Town          | Х                                                              | Х                                                                              | X                             |                                       |                                                |
| Central Square, Village | X                                                              | Х                                                                              | Х                             |                                       |                                                |
| Cleveland, Village      | X                                                              | χ                                                                              | Х                             |                                       |                                                |
| Constantia, Town        | X                                                              | χ                                                                              | X                             |                                       |                                                |
| Fulton, City            | X                                                              | Х                                                                              | X                             |                                       |                                                |
| Granby, Town            | X                                                              | Х                                                                              | Х                             |                                       |                                                |
| Hannibal, Town          | X                                                              | χ                                                                              | X                             |                                       |                                                |
| Hannibal, Village       | X                                                              | Х                                                                              | X                             |                                       |                                                |
| Hastings, Town          | X                                                              | X                                                                              | Х                             |                                       |                                                |
| Lacona, Village         | X                                                              | Х                                                                              |                               |                                       |                                                |
| Mexico, Town            | X                                                              | Х                                                                              | Х                             |                                       |                                                |
| Mexico, Village         | X                                                              | Х                                                                              | Х                             |                                       |                                                |
| Minetto, Town           | X                                                              |                                                                                |                               |                                       |                                                |
| New Haven, Town         | X                                                              | Х                                                                              | Х                             |                                       |                                                |
| Orwell, Town            | X                                                              | X                                                                              | Х                             |                                       |                                                |
| Oswego County           | X                                                              | X                                                                              | Х                             |                                       |                                                |
| Oswego, City            | X                                                              | Х                                                                              | Х                             |                                       |                                                |
| Oswego, Town            | X                                                              | Х                                                                              | X                             |                                       |                                                |
| Palermo, Town           | X                                                              | Х                                                                              | X                             |                                       |                                                |
| Parish, Town            | Х                                                              | Х                                                                              |                               |                                       |                                                |
| Parish, Village         | X                                                              | Х                                                                              | Х                             |                                       |                                                |
| Phoenix, Village        | X                                                              | Х                                                                              | Х                             |                                       |                                                |
| Pulaski, Village        | X                                                              | Х                                                                              | Х                             |                                       |                                                |
| Redfield, Town          | X                                                              | Х                                                                              | Х                             |                                       |                                                |
| Richland, Town          | X                                                              | Х                                                                              | Х                             |                                       |                                                |
| Sandy Creek, Town       | X                                                              | Х                                                                              | Х                             |                                       |                                                |
| Sandy Creek, Village    | X                                                              | X                                                                              | X                             |                                       |                                                |
| Schroeppel, Town        | X                                                              | X                                                                              | X                             |                                       |                                                |
| Scriba, Town            | X                                                              | X                                                                              | Х                             |                                       |                                                |
| Volney, Town            | X                                                              | X                                                                              | Х                             |                                       |                                                |
| West Monroe, Town       | X                                                              | X                                                                              | Х                             |                                       |                                                |
| Williamstown, Town      | Х                                                              | χ                                                                              |                               |                                       |                                                |