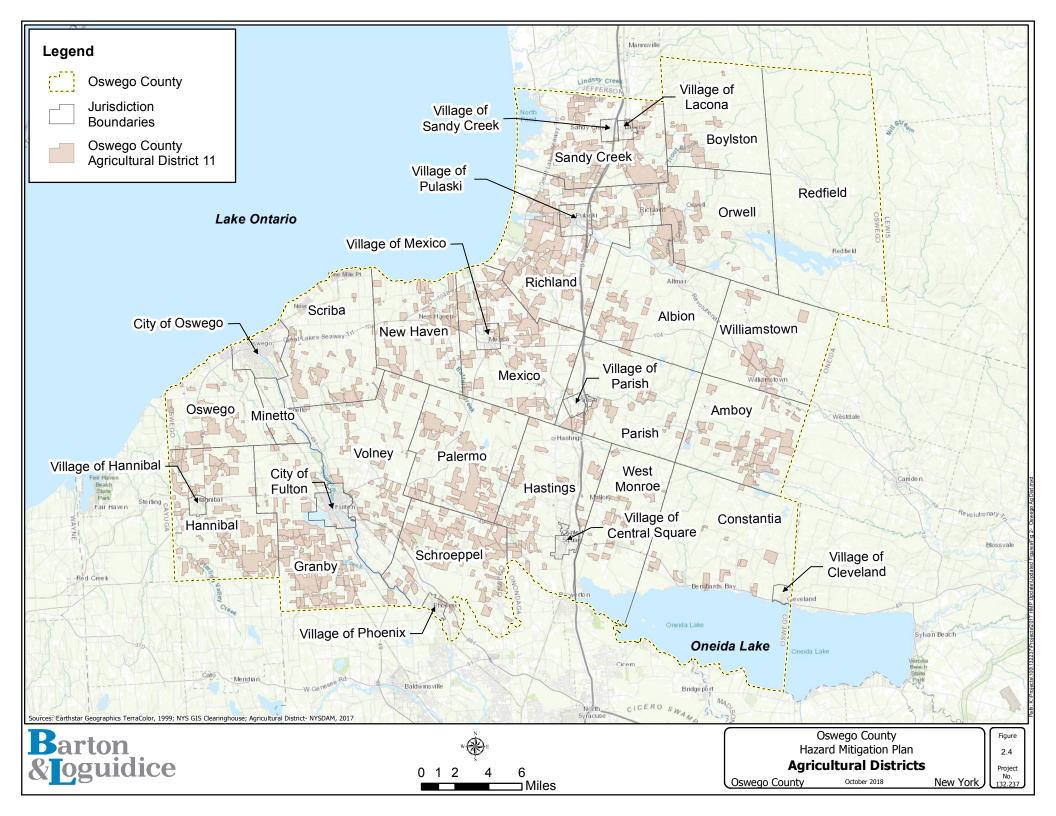

## Appendix A Additional Tables and Figures

|                         |                                                                | Table 1.1 - Jurisdiction Participation Criteria for the Oswego County          | Hazard Mitigation Plan Update |                                       |                                                |
|-------------------------|----------------------------------------------------------------|--------------------------------------------------------------------------------|-------------------------------|---------------------------------------|------------------------------------------------|
| Jurisdiction            | Attend at Least One (1) Working Group or<br>Individual Meeting | Update 2012 Information to Meet Current Hazard Mtigation Planning<br>Standards | Review Jurisdictional Annex   | Assist with Public Review<br>Process* | Pass Resolution to Formally Adopt HMP Update** |
| Albion, Town            | X                                                              | Х                                                                              | X                             |                                       |                                                |
| Amboy, Town             | X                                                              | Х                                                                              | Х                             |                                       |                                                |
| Boylston, Town          | Х                                                              | Х                                                                              | X                             |                                       |                                                |
| Central Square, Village | X                                                              | Х                                                                              | Х                             |                                       |                                                |
| Cleveland, Village      | X                                                              | χ                                                                              | Х                             |                                       |                                                |
| Constantia, Town        | X                                                              | χ                                                                              | X                             |                                       |                                                |
| Fulton, City            | X                                                              | Х                                                                              | X                             |                                       |                                                |
| Granby, Town            | X                                                              | Х                                                                              | Х                             |                                       |                                                |
| Hannibal, Town          | X                                                              | χ                                                                              | X                             |                                       |                                                |
| Hannibal, Village       | X                                                              | Х                                                                              | X                             |                                       |                                                |
| Hastings, Town          | X                                                              | X                                                                              | Х                             |                                       |                                                |
| Lacona, Village         | X                                                              | Х                                                                              |                               |                                       |                                                |
| Mexico, Town            | X                                                              | Х                                                                              | Х                             |                                       |                                                |
| Mexico, Village         | X                                                              | Х                                                                              | Х                             |                                       |                                                |
| Minetto, Town           | X                                                              |                                                                                |                               |                                       |                                                |
| New Haven, Town         | X                                                              | Х                                                                              | Х                             |                                       |                                                |
| Orwell, Town            | X                                                              | X                                                                              | Х                             |                                       |                                                |
| Oswego County           | X                                                              | X                                                                              | Х                             |                                       |                                                |
| Oswego, City            | X                                                              | Х                                                                              | Х                             |                                       |                                                |
| Oswego, Town            | X                                                              | Х                                                                              | X                             |                                       |                                                |
| Palermo, Town           | X                                                              | Х                                                                              | X                             |                                       |                                                |
| Parish, Town            | Х                                                              | Х                                                                              |                               |                                       |                                                |
| Parish, Village         | X                                                              | Х                                                                              | Х                             |                                       |                                                |
| Phoenix, Village        | X                                                              | Х                                                                              | Х                             |                                       |                                                |
| Pulaski, Village        | X                                                              | Х                                                                              | Х                             |                                       |                                                |
| Redfield, Town          | X                                                              | Х                                                                              | Х                             |                                       |                                                |
| Richland, Town          | X                                                              | Х                                                                              | Х                             |                                       |                                                |
| Sandy Creek, Town       | X                                                              | Х                                                                              | Х                             |                                       |                                                |
| Sandy Creek, Village    | X                                                              | X                                                                              | X                             |                                       |                                                |
| Schroeppel, Town        | X                                                              | X                                                                              | X                             |                                       |                                                |
| Scriba, Town            | X                                                              | X                                                                              | Х                             |                                       |                                                |
| Volney, Town            | X                                                              | X                                                                              | Х                             |                                       |                                                |
| West Monroe, Town       | X                                                              | X                                                                              | Х                             |                                       |                                                |
| Williamstown, Town      | Х                                                              | χ                                                                              |                               |                                       |                                                |