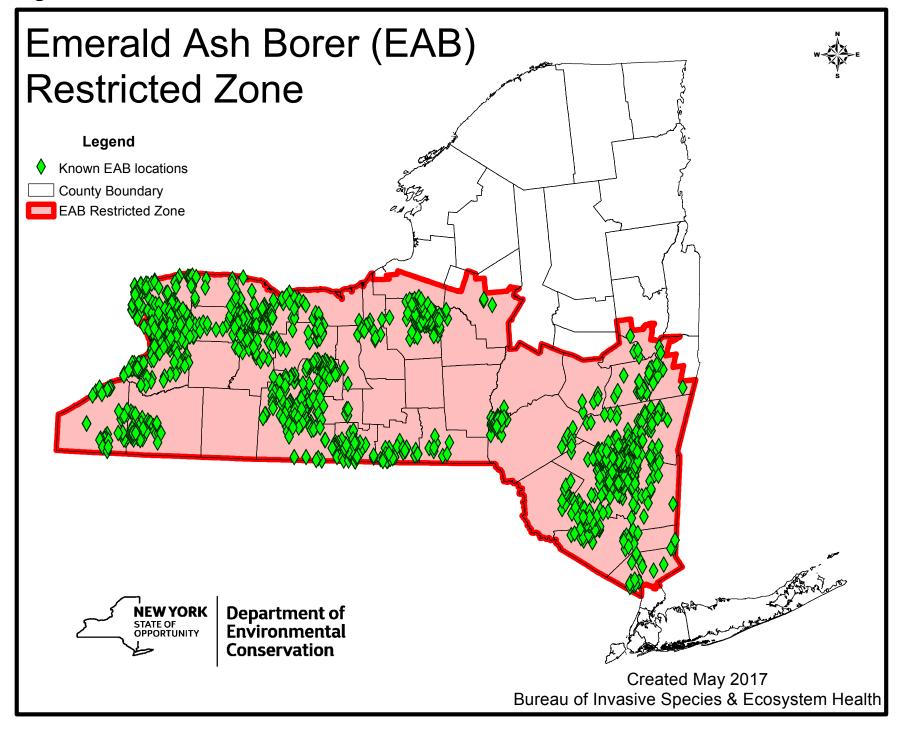

## Appendix A Additional Tables and Figures

|                         |                                                                | Table 1.1 - Jurisdiction Participation Criteria for the Oswego County          | Hazard Mitigation Plan Update |                                       |                                                |
|-------------------------|----------------------------------------------------------------|--------------------------------------------------------------------------------|-------------------------------|---------------------------------------|------------------------------------------------|
| Jurisdiction            | Attend at Least One (1) Working Group or<br>Individual Meeting | Update 2012 Information to Meet Current Hazard Mtigation Planning<br>Standards | Review Jurisdictional Annex   | Assist with Public Review<br>Process* | Pass Resolution to Formally Adopt HMP Update** |
| Albion, Town            | X                                                              | Х                                                                              | X                             |                                       |                                                |
| Amboy, Town             | X                                                              | Х                                                                              | Х                             |                                       |                                                |
| Boylston, Town          | Х                                                              | Х                                                                              | X                             |                                       |                                                |
| Central Square, Village | X                                                              | Х                                                                              | Х                             |                                       |                                                |
| Cleveland, Village      | X                                                              | χ                                                                              | Х                             |                                       |                                                |
| Constantia, Town        | X                                                              | χ                                                                              | X                             |                                       |                                                |
| Fulton, City            | X                                                              | Х                                                                              | X                             |                                       |                                                |
| Granby, Town            | X                                                              | Х                                                                              | Х                             |                                       |                                                |
| Hannibal, Town          | X                                                              | χ                                                                              | X                             |                                       |                                                |
| Hannibal, Village       | X                                                              | Х                                                                              | X                             |                                       |                                                |
| Hastings, Town          | X                                                              | X                                                                              | Х                             |                                       |                                                |
| Lacona, Village         | X                                                              | Х                                                                              |                               |                                       |                                                |
| Mexico, Town            | X                                                              | Х                                                                              | Х                             |                                       |                                                |
| Mexico, Village         | X                                                              | Х                                                                              | Х                             |                                       |                                                |
| Minetto, Town           | X                                                              |                                                                                |                               |                                       |                                                |
| New Haven, Town         | X                                                              | Х                                                                              | Х                             |                                       |                                                |
| Orwell, Town            | X                                                              | X                                                                              | Х                             |                                       |                                                |
| Oswego County           | X                                                              | X                                                                              | Х                             |                                       |                                                |
| Oswego, City            | X                                                              | Х                                                                              | Х                             |                                       |                                                |
| Oswego, Town            | X                                                              | Х                                                                              | X                             |                                       |                                                |
| Palermo, Town           | X                                                              | Х                                                                              | X                             |                                       |                                                |
| Parish, Town            | Х                                                              | Х                                                                              |                               |                                       |                                                |
| Parish, Village         | X                                                              | Х                                                                              | Х                             |                                       |                                                |
| Phoenix, Village        | X                                                              | Х                                                                              | Х                             |                                       |                                                |
| Pulaski, Village        | X                                                              | Х                                                                              | Х                             |                                       |                                                |
| Redfield, Town          | X                                                              | Х                                                                              | Х                             |                                       |                                                |
| Richland, Town          | X                                                              | Х                                                                              | Х                             |                                       |                                                |
| Sandy Creek, Town       | X                                                              | Х                                                                              | Х                             |                                       |                                                |
| Sandy Creek, Village    | X                                                              | X                                                                              | X                             |                                       |                                                |
| Schroeppel, Town        | X                                                              | X                                                                              | X                             |                                       |                                                |
| Scriba, Town            | X                                                              | X                                                                              | Х                             |                                       |                                                |
| Volney, Town            | X                                                              | X                                                                              | Х                             |                                       |                                                |
| West Monroe, Town       | X                                                              | X                                                                              | Х                             |                                       |                                                |
| Williamstown, Town      | Х                                                              | χ                                                                              |                               |                                       |                                                |