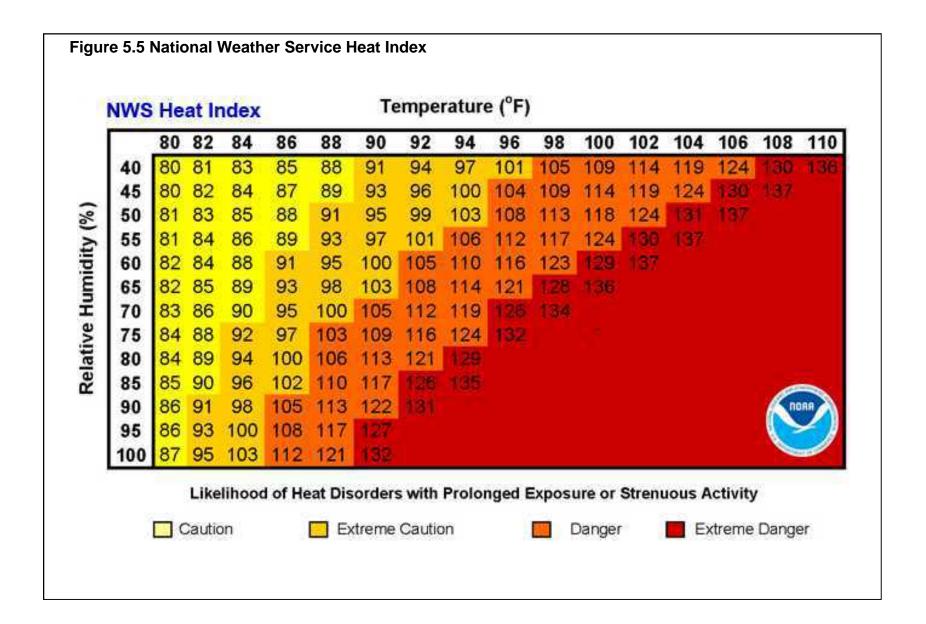

## Appendix A Additional Tables and Figures

|                         |                                                                | Table 1.1 - Jurisdiction Participation Criteria for the Oswego County          | Hazard Mitigation Plan Update |                                       |                                                |
|-------------------------|----------------------------------------------------------------|--------------------------------------------------------------------------------|-------------------------------|---------------------------------------|------------------------------------------------|
| Jurisdiction            | Attend at Least One (1) Working Group or<br>Individual Meeting | Update 2012 Information to Meet Current Hazard Mtigation Planning<br>Standards | Review Jurisdictional Annex   | Assist with Public Review<br>Process* | Pass Resolution to Formally Adopt HMP Update** |
| Albion, Town            | X                                                              | Х                                                                              | X                             |                                       |                                                |
| Amboy, Town             | X                                                              | Х                                                                              | Х                             |                                       |                                                |
| Boylston, Town          | Х                                                              | Х                                                                              | X                             |                                       |                                                |
| Central Square, Village | X                                                              | Х                                                                              | Х                             |                                       |                                                |
| Cleveland, Village      | X                                                              | χ                                                                              | Х                             |                                       |                                                |
| Constantia, Town        | X                                                              | χ                                                                              | X                             |                                       |                                                |
| Fulton, City            | X                                                              | Х                                                                              | X                             |                                       |                                                |
| Granby, Town            | X                                                              | Х                                                                              | Х                             |                                       |                                                |
| Hannibal, Town          | X                                                              | χ                                                                              | X                             |                                       |                                                |
| Hannibal, Village       | X                                                              | Х                                                                              | X                             |                                       |                                                |
| Hastings, Town          | X                                                              | X                                                                              | Х                             |                                       |                                                |
| Lacona, Village         | X                                                              | Х                                                                              |                               |                                       |                                                |
| Mexico, Town            | X                                                              | Х                                                                              | Х                             |                                       |                                                |
| Mexico, Village         | X                                                              | Х                                                                              | Х                             |                                       |                                                |
| Minetto, Town           | X                                                              |                                                                                |                               |                                       |                                                |
| New Haven, Town         | X                                                              | Х                                                                              | Х                             |                                       |                                                |
| Orwell, Town            | X                                                              | X                                                                              | Х                             |                                       |                                                |
| Oswego County           | X                                                              | X                                                                              | Х                             |                                       |                                                |
| Oswego, City            | X                                                              | Х                                                                              | Х                             |                                       |                                                |
| Oswego, Town            | X                                                              | Х                                                                              | X                             |                                       |                                                |
| Palermo, Town           | X                                                              | Х                                                                              | X                             |                                       |                                                |
| Parish, Town            | Х                                                              | Х                                                                              |                               |                                       |                                                |
| Parish, Village         | X                                                              | Х                                                                              | Х                             |                                       |                                                |
| Phoenix, Village        | X                                                              | Х                                                                              | Х                             |                                       |                                                |
| Pulaski, Village        | X                                                              | Х                                                                              | Х                             |                                       |                                                |
| Redfield, Town          | X                                                              | Х                                                                              | Х                             |                                       |                                                |
| Richland, Town          | X                                                              | Х                                                                              | Х                             |                                       |                                                |
| Sandy Creek, Town       | X                                                              | Х                                                                              | Х                             |                                       |                                                |
| Sandy Creek, Village    | X                                                              | X                                                                              | X                             |                                       |                                                |
| Schroeppel, Town        | X                                                              | X                                                                              | X                             |                                       |                                                |
| Scriba, Town            | X                                                              | X                                                                              | Х                             |                                       |                                                |
| Volney, Town            | X                                                              | X                                                                              | Х                             |                                       |                                                |
| West Monroe, Town       | X                                                              | X                                                                              | Х                             |                                       |                                                |
| Williamstown, Town      | Х                                                              | χ                                                                              |                               |                                       |                                                |