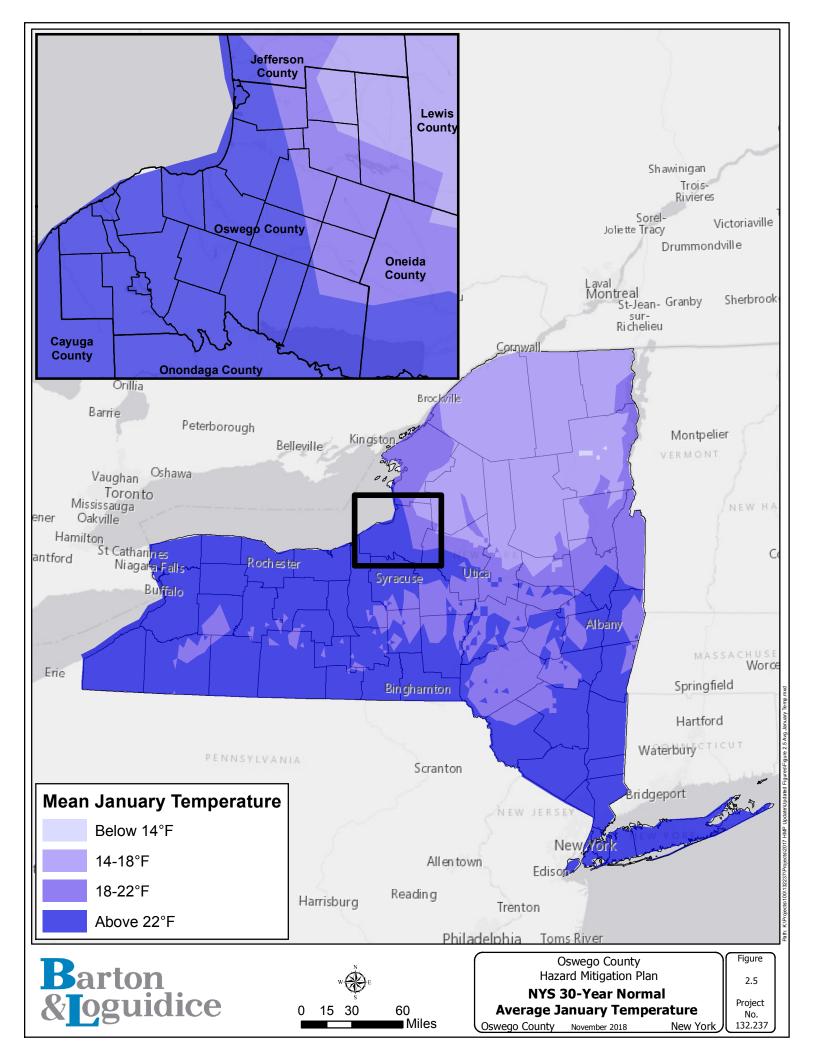

## Appendix A Additional Tables and Figures

|                         |                                                                | Table 1.1 - Jurisdiction Participation Criteria for the Oswego County          | Hazard Mitigation Plan Update |                                       |                                                |
|-------------------------|----------------------------------------------------------------|--------------------------------------------------------------------------------|-------------------------------|---------------------------------------|------------------------------------------------|
| Jurisdiction            | Attend at Least One (1) Working Group or<br>Individual Meeting | Update 2012 Information to Meet Current Hazard Mtigation Planning<br>Standards | Review Jurisdictional Annex   | Assist with Public Review<br>Process* | Pass Resolution to Formally Adopt HMP Update** |
| Albion, Town            | X                                                              | Х                                                                              | X                             |                                       |                                                |
| Amboy, Town             | X                                                              | Х                                                                              | Х                             |                                       |                                                |
| Boylston, Town          | Х                                                              | Х                                                                              | X                             |                                       |                                                |
| Central Square, Village | X                                                              | Х                                                                              | Х                             |                                       |                                                |
| Cleveland, Village      | X                                                              | χ                                                                              | Х                             |                                       |                                                |
| Constantia, Town        | X                                                              | χ                                                                              | X                             |                                       |                                                |
| Fulton, City            | X                                                              | Х                                                                              | X                             |                                       |                                                |
| Granby, Town            | X                                                              | Х                                                                              | Х                             |                                       |                                                |
| Hannibal, Town          | X                                                              | χ                                                                              | X                             |                                       |                                                |
| Hannibal, Village       | X                                                              | Х                                                                              | X                             |                                       |                                                |
| Hastings, Town          | X                                                              | X                                                                              | Х                             |                                       |                                                |
| Lacona, Village         | X                                                              | Х                                                                              |                               |                                       |                                                |
| Mexico, Town            | X                                                              | Х                                                                              | Х                             |                                       |                                                |
| Mexico, Village         | X                                                              | Х                                                                              | Х                             |                                       |                                                |
| Minetto, Town           | X                                                              |                                                                                |                               |                                       |                                                |
| New Haven, Town         | X                                                              | Х                                                                              | Х                             |                                       |                                                |
| Orwell, Town            | X                                                              | X                                                                              | Х                             |                                       |                                                |
| Oswego County           | X                                                              | X                                                                              | Х                             |                                       |                                                |
| Oswego, City            | X                                                              | Х                                                                              | Х                             |                                       |                                                |
| Oswego, Town            | X                                                              | Х                                                                              | X                             |                                       |                                                |
| Palermo, Town           | X                                                              | Х                                                                              | X                             |                                       |                                                |
| Parish, Town            | Х                                                              | Х                                                                              |                               |                                       |                                                |
| Parish, Village         | X                                                              | Х                                                                              | Х                             |                                       |                                                |
| Phoenix, Village        | X                                                              | Х                                                                              | Х                             |                                       |                                                |
| Pulaski, Village        | X                                                              | Х                                                                              | Х                             |                                       |                                                |
| Redfield, Town          | X                                                              | Х                                                                              | Х                             |                                       |                                                |
| Richland, Town          | X                                                              | Х                                                                              | Х                             |                                       |                                                |
| Sandy Creek, Town       | X                                                              | Х                                                                              | Х                             |                                       |                                                |
| Sandy Creek, Village    | X                                                              | X                                                                              | X                             |                                       |                                                |
| Schroeppel, Town        | X                                                              | X                                                                              | X                             |                                       |                                                |
| Scriba, Town            | X                                                              | X                                                                              | Х                             |                                       |                                                |
| Volney, Town            | X                                                              | X                                                                              | Х                             |                                       |                                                |
| West Monroe, Town       | X                                                              | X                                                                              | Х                             |                                       |                                                |
| Williamstown, Town      | Х                                                              | χ                                                                              |                               |                                       |                                                |