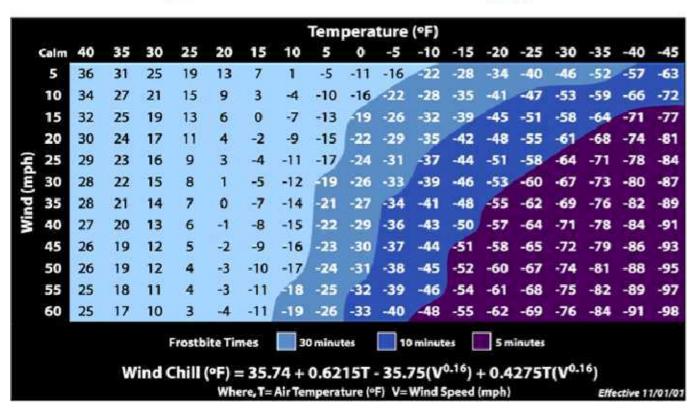

## Appendix A Additional Tables and Figures

|                         |                                                                | Table 1.1 - Jurisdiction Participation Criteria for the Oswego County          | Hazard Mitigation Plan Update |                                       |                                                |
|-------------------------|----------------------------------------------------------------|--------------------------------------------------------------------------------|-------------------------------|---------------------------------------|------------------------------------------------|
| Jurisdiction            | Attend at Least One (1) Working Group or<br>Individual Meeting | Update 2012 Information to Meet Current Hazard Mtigation Planning<br>Standards | Review Jurisdictional Annex   | Assist with Public Review<br>Process* | Pass Resolution to Formally Adopt HMP Update** |
| Albion, Town            | X                                                              | Х                                                                              | X                             |                                       |                                                |
| Amboy, Town             | X                                                              | Х                                                                              | Х                             |                                       |                                                |
| Boylston, Town          | Х                                                              | Х                                                                              | X                             |                                       |                                                |
| Central Square, Village | X                                                              | Х                                                                              | Х                             |                                       |                                                |
| Cleveland, Village      | X                                                              | χ                                                                              | Х                             |                                       |                                                |
| Constantia, Town        | X                                                              | χ                                                                              | X                             |                                       |                                                |
| Fulton, City            | X                                                              | Х                                                                              | X                             |                                       |                                                |
| Granby, Town            | X                                                              | Х                                                                              | Х                             |                                       |                                                |
| Hannibal, Town          | X                                                              | χ                                                                              | X                             |                                       |                                                |
| Hannibal, Village       | X                                                              | Х                                                                              | X                             |                                       |                                                |
| Hastings, Town          | X                                                              | X                                                                              | Х                             |                                       |                                                |
| Lacona, Village         | X                                                              | Х                                                                              |                               |                                       |                                                |
| Mexico, Town            | X                                                              | Х                                                                              | Х                             |                                       |                                                |
| Mexico, Village         | X                                                              | Х                                                                              | Х                             |                                       |                                                |
| Minetto, Town           | X                                                              |                                                                                |                               |                                       |                                                |
| New Haven, Town         | X                                                              | Х                                                                              | Х                             |                                       |                                                |
| Orwell, Town            | X                                                              | X                                                                              | Х                             |                                       |                                                |
| Oswego County           | X                                                              | X                                                                              | Х                             |                                       |                                                |
| Oswego, City            | X                                                              | Х                                                                              | Х                             |                                       |                                                |
| Oswego, Town            | X                                                              | Х                                                                              | X                             |                                       |                                                |
| Palermo, Town           | X                                                              | Х                                                                              | X                             |                                       |                                                |
| Parish, Town            | Х                                                              | Х                                                                              |                               |                                       |                                                |
| Parish, Village         | X                                                              | Х                                                                              | Х                             |                                       |                                                |
| Phoenix, Village        | X                                                              | Х                                                                              | Х                             |                                       |                                                |
| Pulaski, Village        | X                                                              | Х                                                                              | Х                             |                                       |                                                |
| Redfield, Town          | X                                                              | Х                                                                              | Х                             |                                       |                                                |
| Richland, Town          | X                                                              | Х                                                                              | Х                             |                                       |                                                |
| Sandy Creek, Town       | X                                                              | Х                                                                              | Х                             |                                       |                                                |
| Sandy Creek, Village    | X                                                              | X                                                                              | X                             |                                       |                                                |
| Schroeppel, Town        | X                                                              | X                                                                              | X                             |                                       |                                                |
| Scriba, Town            | X                                                              | X                                                                              | Х                             |                                       |                                                |
| Volney, Town            | X                                                              | X                                                                              | Х                             |                                       |                                                |
| West Monroe, Town       | X                                                              | X                                                                              | Х                             |                                       |                                                |
| Williamstown, Town      | Х                                                              | χ                                                                              |                               |                                       |                                                |