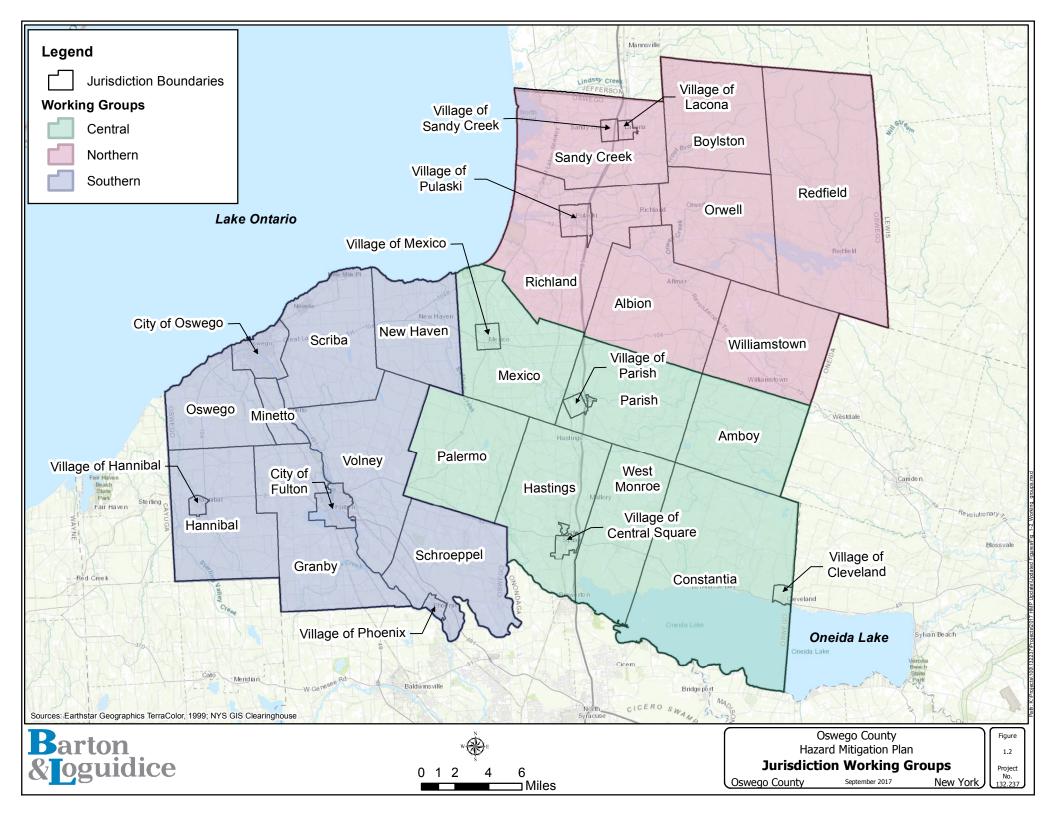

| 360653                                                                                | \$12,321.74          | -                   | \$12,321.74      | \$6,160.87  | 2  | 1 | 1 Single Family                                |  |  |  |  |
| City of Oswego                     | 360656                                                                                | \$211,552.82         | \$106,594.64        | \$318,147.46     | \$79,536.87 | 4  | 1 | 1 Non-Residential Property                     |  |  |  |  |
| Town of West Monroe                | 360664                                                                                | \$77,807.53          | \$3,460.71          | \$81,268.24      | \$7,388.02  | 11 | 5 | 5 Single Family                                |  |  |  |  |







Figure 2.1 Tug Hill Region of New York State





F POPULATED PLACES
SYRACUSE
Utica
Watertown
Lowville
Glerified
Limite



















Figure 5.1











Figure 5.6 National Weather Service Wind Chill Index





Figure 5.7a



## Emerald Ash Borer (EAB) Restricted Zone Detail - Oswego County