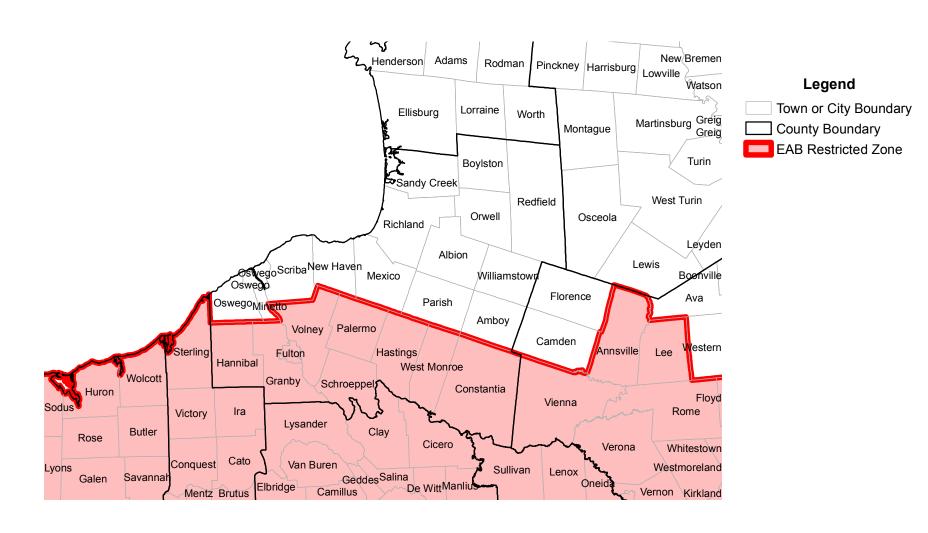

## Appendix A Additional Tables and Figures

|                         |                                                                | Table 1.1 - Jurisdiction Participation Criteria for the Oswego County          | Hazard Mitigation Plan Update |                                       |                                                |
|-------------------------|----------------------------------------------------------------|--------------------------------------------------------------------------------|-------------------------------|---------------------------------------|------------------------------------------------|
| Jurisdiction            | Attend at Least One (1) Working Group or<br>Individual Meeting | Update 2012 Information to Meet Current Hazard Mtigation Planning<br>Standards | Review Jurisdictional Annex   | Assist with Public Review<br>Process* | Pass Resolution to Formally Adopt HMP Update** |
| Albion, Town            | X                                                              | Х                                                                              | X                             |                                       |                                                |
| Amboy, Town             | X                                                              | Х                                                                              | Х                             |                                       |                                                |
| Boylston, Town          | Х                                                              | Х                                                                              | X                             |                                       |                                                |
| Central Square, Village | X                                                              | Х                                                                              | Х                             |                                       |                                                |
| Cleveland, Village      | X                                                              | χ                                                                              | Х                             |                                       |                                                |
| Constantia, Town        | X                                                              | χ                                                                              | X                             |                                       |                                                |
| Fulton, City            | X                                                              | Х                                                                              | X                             |                                       |                                                |
| Granby, Town            | X                                                              | Х                                                                              | Х                             |                                       |                                                |
| Hannibal, Town          | X                                                              | χ                                                                              | X                             |                                       |                                                |
| Hannibal, Village       | X                                                              | Х                                                                              | X                             |                                       |                                                |
| Hastings, Town          | X                                                              | X                                                                              | Х                             |                                       |                                                |
| Lacona, Village         | X                                                              | Х                                                                              |                               |                                       |                                                |
| Mexico, Town            | X                                                              | Х                                                                              | Х                             |                                       |                                                |
| Mexico, Village         | X                                                              | Х                                                                              | Х                             |                                       |                                                |
| Minetto, Town           | X                                                              |                                                                                |                               |                                       |                                                |
| New Haven, Town         | X                                                              | Х                                                                              | Х                             |                                       |                                                |
| Orwell, Town            | X                                                              | X                                                                              | Х                             |                                       |                                                |
| Oswego County           | X                                                              | X                                                                              | Х                             |                                       |                                                |
| Oswego, City            | X                                                              | Х                                                                              | Х                             |                                       |                                                |
| Oswego, Town            | X                                                              | Х                                                                              | X                             |                                       |                                                |
| Palermo, Town           | X                                                              | Х                                                                              | X                             |                                       |                                                |
| Parish, Town            | Х                                                              | Х                                                                              |                               |                                       |                                                |
| Parish, Village         | X                                                              | Х                                                                              | Х                             |                                       |                                                |
| Phoenix, Village        | X                                                              | Х                                                                              | Х                             |                                       |                                                |
| Pulaski, Village        | X                                                              | Х                                                                              | Х                             |                                       |                                                |
| Redfield, Town          | X                                                              | Х                                                                              | Х                             |                                       |                                                |
| Richland, Town          | X                                                              | Х                                                                              | Х                             |                                       |                                                |
| Sandy Creek, Town       | X                                                              | Х                                                                              | Х                             |                                       |                                                |
| Sandy Creek, Village    | X                                                              | X                                                                              | X                             |                                       |                                                |
| Schroeppel, Town        | X                                                              | X                                                                              | X                             |                                       |                                                |
| Scriba, Town            | X                                                              | X                                                                              | Х                             |                                       |                                                |
| Volney, Town            | X                                                              | X                                                                              | Х                             |                                       |                                                |
| West Monroe, Town       | X                                                              | X                                                                              | Х                             |                                       |                                                |
| Williamstown, Town      | Х                                                              | χ                                                                              |                               |                                       |                                                |