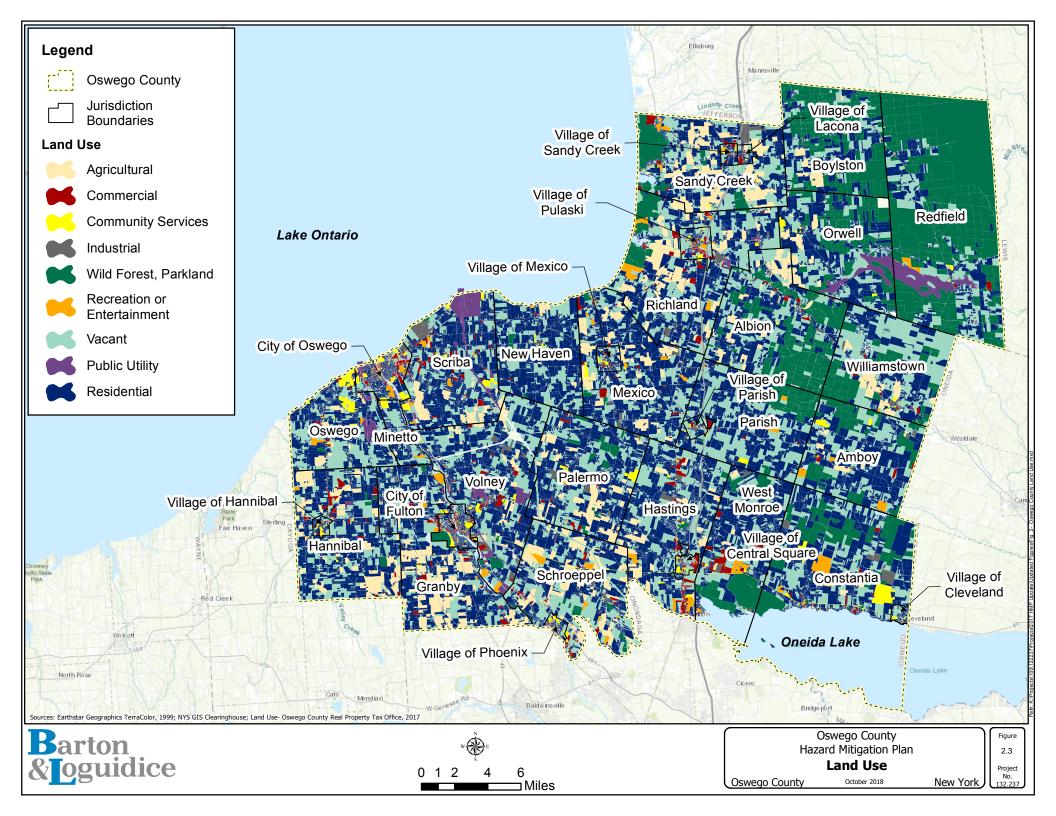

## Appendix A Additional Tables and Figures

|                         |                                                                | Table 1.1 - Jurisdiction Participation Criteria for the Oswego County          | Hazard Mitigation Plan Update |                                       |                                                |
|-------------------------|----------------------------------------------------------------|--------------------------------------------------------------------------------|-------------------------------|---------------------------------------|------------------------------------------------|
| Jurisdiction            | Attend at Least One (1) Working Group or<br>Individual Meeting | Update 2012 Information to Meet Current Hazard Mtigation Planning<br>Standards | Review Jurisdictional Annex   | Assist with Public Review<br>Process* | Pass Resolution to Formally Adopt HMP Update** |
| Albion, Town            | X                                                              | Х                                                                              | X                             |                                       |                                                |
| Amboy, Town             | X                                                              | Х                                                                              | Х                             |                                       |                                                |
| Boylston, Town          | Х                                                              | Х                                                                              | X                             |                                       |                                                |
| Central Square, Village | X                                                              | Х                                                                              | Х                             |                                       |                                                |
| Cleveland, Village      | X                                                              | χ                                                                              | Х                             |                                       |                                                |
| Constantia, Town        | X                                                              | χ                                                                              | X                             |                                       |                                                |
| Fulton, City            | X                                                              | Х                                                                              | X                             |                                       |                                                |
| Granby, Town            | X                                                              | Х                                                                              | Х                             |                                       |                                                |
| Hannibal, Town          | X                                                              | χ                                                                              | X                             |                                       |                                                |
| Hannibal, Village       | X                                                              | Х                                                                              | X                             |                                       |                                                |
| Hastings, Town          | X                                                              | X                                                                              | Х                             |                                       |                                                |
| Lacona, Village         | X                                                              | Х                                                                              |                               |                                       |                                                |
| Mexico, Town            | X                                                              | Х                                                                              | Х                             |                                       |                                                |
| Mexico, Village         | X                                                              | Х                                                                              | Х                             |                                       |                                                |
| Minetto, Town           | X                                                              |                                                                                |                               |                                       |                                                |
| New Haven, Town         | X                                                              | Х                                                                              | Х                             |                                       |                                                |
| Orwell, Town            | X                                                              | X                                                                              | Х                             |                                       |                                                |
| Oswego County           | X                                                              | X                                                                              | Х                             |                                       |                                                |
| Oswego, City            | X                                                              | Х                                                                              | Х                             |                                       |                                                |
| Oswego, Town            | X                                                              | Х                                                                              | X                             |                                       |                                                |
| Palermo, Town           | X                                                              | Х                                                                              | X                             |                                       |                                                |
| Parish, Town            | Х                                                              | Х                                                                              |                               |                                       |                                                |
| Parish, Village         | X                                                              | Х                                                                              | Х                             |                                       |                                                |
| Phoenix, Village        | X                                                              | Х                                                                              | Х                             |                                       |                                                |
| Pulaski, Village        | X                                                              | Х                                                                              | Х                             |                                       |                                                |
| Redfield, Town          | X                                                              | Х                                                                              | Х                             |                                       |                                                |
| Richland, Town          | X                                                              | Х                                                                              | Х                             |                                       |                                                |
| Sandy Creek, Town       | X                                                              | Х                                                                              | Х                             |                                       |                                                |
| Sandy Creek, Village    | X                                                              | X                                                                              | X                             |                                       |                                                |
| Schroeppel, Town        | X                                                              | X                                                                              | X                             |                                       |                                                |
| Scriba, Town            | X                                                              | X                                                                              | Х                             |                                       |                                                |
| Volney, Town            | X                                                              | X                                                                              | Х                             |                                       |                                                |
| West Monroe, Town       | X                                                              | X                                                                              | Х                             |                                       |                                                |
| Williamstown, Town      | Х                                                              | χ                                                                              |                               |                                       |                                                |