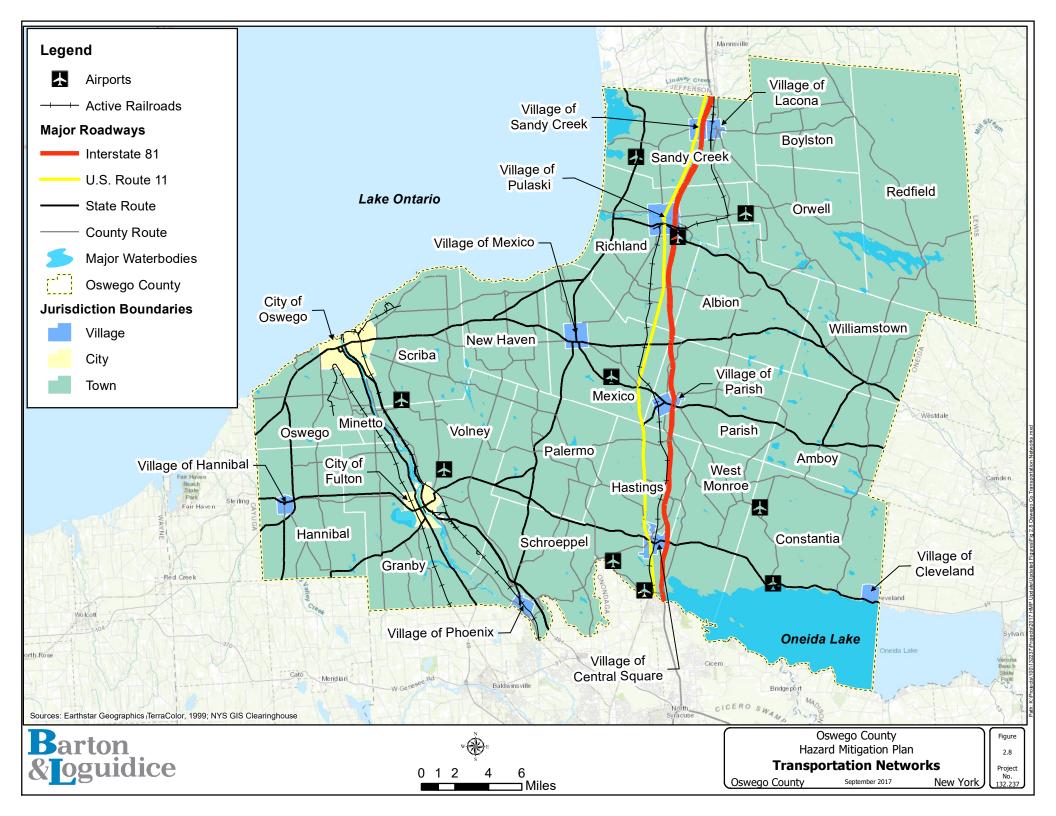

## Appendix A Additional Tables and Figures

|                         |                                                                | Table 1.1 - Jurisdiction Participation Criteria for the Oswego County          | Hazard Mitigation Plan Update |                                       |                                                |
|-------------------------|----------------------------------------------------------------|--------------------------------------------------------------------------------|-------------------------------|---------------------------------------|------------------------------------------------|
| Jurisdiction            | Attend at Least One (1) Working Group or<br>Individual Meeting | Update 2012 Information to Meet Current Hazard Mtigation Planning<br>Standards | Review Jurisdictional Annex   | Assist with Public Review<br>Process* | Pass Resolution to Formally Adopt HMP Update** |
| Albion, Town            | X                                                              | Х                                                                              | X                             |                                       |                                                |
| Amboy, Town             | X                                                              | Х                                                                              | Х                             |                                       |                                                |
| Boylston, Town          | Х                                                              | Х                                                                              | X                             |                                       |                                                |
| Central Square, Village | X                                                              | Х                                                                              | Х                             |                                       |                                                |
| Cleveland, Village      | X                                                              | χ                                                                              | Х                             |                                       |                                                |
| Constantia, Town        | X                                                              | χ                                                                              | X                             |                                       |                                                |
| Fulton, City            | X                                                              | Х                                                                              | X                             |                                       |                                                |
| Granby, Town            | X                                                              | Х                                                                              | Х                             |                                       |                                                |
| Hannibal, Town          | X                                                              | χ                                                                              | X                             |                                       |                                                |
| Hannibal, Village       | X                                                              | Х                                                                              | X                             |                                       |                                                |
| Hastings, Town          | X                                                              | X                                                                              | Х                             |                                       |                                                |
| Lacona, Village         | X                                                              | Х                                                                              |                               |                                       |                                                |
| Mexico, Town            | X                                                              | Х                                                                              | Х                             |                                       |                                                |
| Mexico, Village         | X                                                              | Х                                                                              | Х                             |                                       |                                                |
| Minetto, Town           | X                                                              |                                                                                |                               |                                       |                                                |
| New Haven, Town         | X                                                              | Х                                                                              | Х                             |                                       |                                                |
| Orwell, Town            | X                                                              | X                                                                              | Х                             |                                       |                                                |
| Oswego County           | X                                                              | X                                                                              | Х                             |                                       |                                                |
| Oswego, City            | X                                                              | Х                                                                              | Х                             |                                       |                                                |
| Oswego, Town            | X                                                              | Х                                                                              | X                             |                                       |                                                |
| Palermo, Town           | X                                                              | Х                                                                              | X                             |                                       |                                                |
| Parish, Town            | Х                                                              | Х                                                                              |                               |                                       |                                                |
| Parish, Village         | X                                                              | Х                                                                              | Х                             |                                       |                                                |
| Phoenix, Village        | X                                                              | Х                                                                              | Х                             |                                       |                                                |
| Pulaski, Village        | X                                                              | Х                                                                              | Х                             |                                       |                                                |
| Redfield, Town          | X                                                              | Х                                                                              | Х                             |                                       |                                                |
| Richland, Town          | X                                                              | Х                                                                              | Х                             |                                       |                                                |
| Sandy Creek, Town       | X                                                              | Х                                                                              | Х                             |                                       |                                                |
| Sandy Creek, Village    | X                                                              | X                                                                              | X                             |                                       |                                                |
| Schroeppel, Town        | X                                                              | X                                                                              | X                             |                                       |                                                |
| Scriba, Town            | X                                                              | X                                                                              | Х                             |                                       |                                                |
| Volney, Town            | X                                                              | X                                                                              | Х                             |                                       |                                                |
| West Monroe, Town       | X                                                              | X                                                                              | Х                             |                                       |                                                |
| Williamstown, Town      | Х                                                              | χ                                                                              |                               |                                       |                                                |