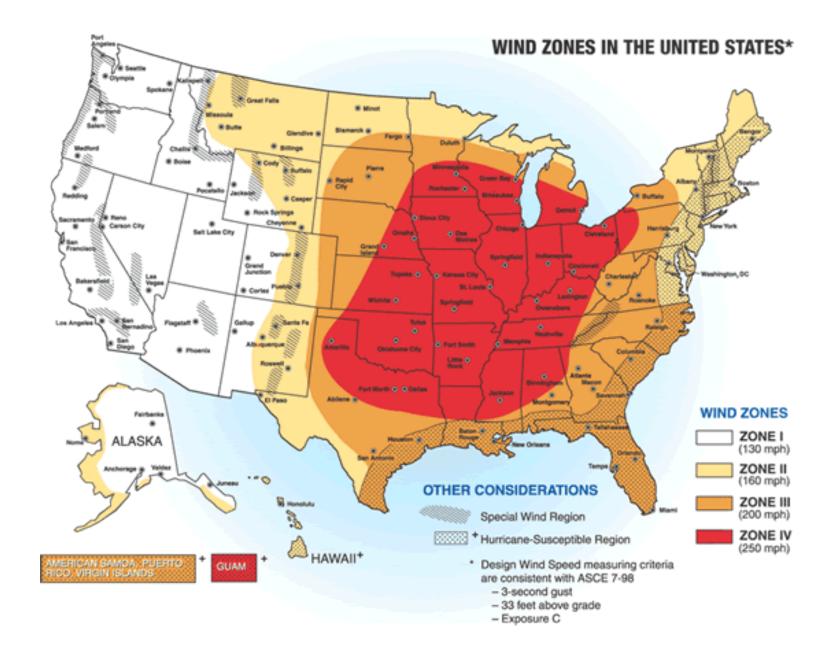

## Appendix A Additional Tables and Figures

|                         |                                                                | Table 1.1 - Jurisdiction Participation Criteria for the Oswego County          | Hazard Mitigation Plan Update |                                       |                                                |
|-------------------------|----------------------------------------------------------------|--------------------------------------------------------------------------------|-------------------------------|---------------------------------------|------------------------------------------------|
| Jurisdiction            | Attend at Least One (1) Working Group or<br>Individual Meeting | Update 2012 Information to Meet Current Hazard Mtigation Planning<br>Standards | Review Jurisdictional Annex   | Assist with Public Review<br>Process* | Pass Resolution to Formally Adopt HMP Update** |
| Albion, Town            | X                                                              | Х                                                                              | X                             |                                       |                                                |
| Amboy, Town             | X                                                              | Х                                                                              | Х                             |                                       |                                                |
| Boylston, Town          | Х                                                              | Х                                                                              | X                             |                                       |                                                |
| Central Square, Village | X                                                              | Х                                                                              | Х                             |                                       |                                                |
| Cleveland, Village      | X                                                              | χ                                                                              | Х                             |                                       |                                                |
| Constantia, Town        | X                                                              | χ                                                                              | X                             |                                       |                                                |
| Fulton, City            | X                                                              | Х                                                                              | X                             |                                       |                                                |
| Granby, Town            | X                                                              | Х                                                                              | Х                             |                                       |                                                |
| Hannibal, Town          | X                                                              | χ                                                                              | X                             |                                       |                                                |
| Hannibal, Village       | X                                                              | Х                                                                              | X                             |                                       |                                                |
| Hastings, Town          | X                                                              | X                                                                              | Х                             |                                       |                                                |
| Lacona, Village         | X                                                              | Х                                                                              |                               |                                       |                                                |
| Mexico, Town            | X                                                              | Х                                                                              | Х                             |                                       |                                                |
| Mexico, Village         | X                                                              | Х                                                                              | Х                             |                                       |                                                |
| Minetto, Town           | X                                                              |                                                                                |                               |                                       |                                                |
| New Haven, Town         | X                                                              | Х                                                                              | Х                             |                                       |                                                |
| Orwell, Town            | X                                                              | X                                                                              | Х                             |                                       |                                                |
| Oswego County           | X                                                              | X                                                                              | Х                             |                                       |                                                |
| Oswego, City            | X                                                              | Х                                                                              | Х                             |                                       |                                                |
| Oswego, Town            | X                                                              | Х                                                                              | X                             |                                       |                                                |
| Palermo, Town           | X                                                              | Х                                                                              | X                             |                                       |                                                |
| Parish, Town            | Х                                                              | Х                                                                              |                               |                                       |                                                |
| Parish, Village         | X                                                              | Х                                                                              | Х                             |                                       |                                                |
| Phoenix, Village        | X                                                              | Х                                                                              | Х                             |                                       |                                                |
| Pulaski, Village        | X                                                              | Х                                                                              | Х                             |                                       |                                                |
| Redfield, Town          | X                                                              | Х                                                                              | Х                             |                                       |                                                |
| Richland, Town          | X                                                              | Х                                                                              | Х                             |                                       |                                                |
| Sandy Creek, Town       | X                                                              | Х                                                                              | Х                             |                                       |                                                |
| Sandy Creek, Village    | X                                                              | X                                                                              | X                             |                                       |                                                |
| Schroeppel, Town        | X                                                              | X                                                                              | X                             |                                       |                                                |
| Scriba, Town            | X                                                              | X                                                                              | Х                             |                                       |                                                |
| Volney, Town            | X                                                              | X                                                                              | Х                             |                                       |                                                |
| West Monroe, Town       | X                                                              | X                                                                              | Х                             |                                       |                                                |
| Williamstown, Town      | Х                                                              | χ                                                                              |                               |                                       |                                                |