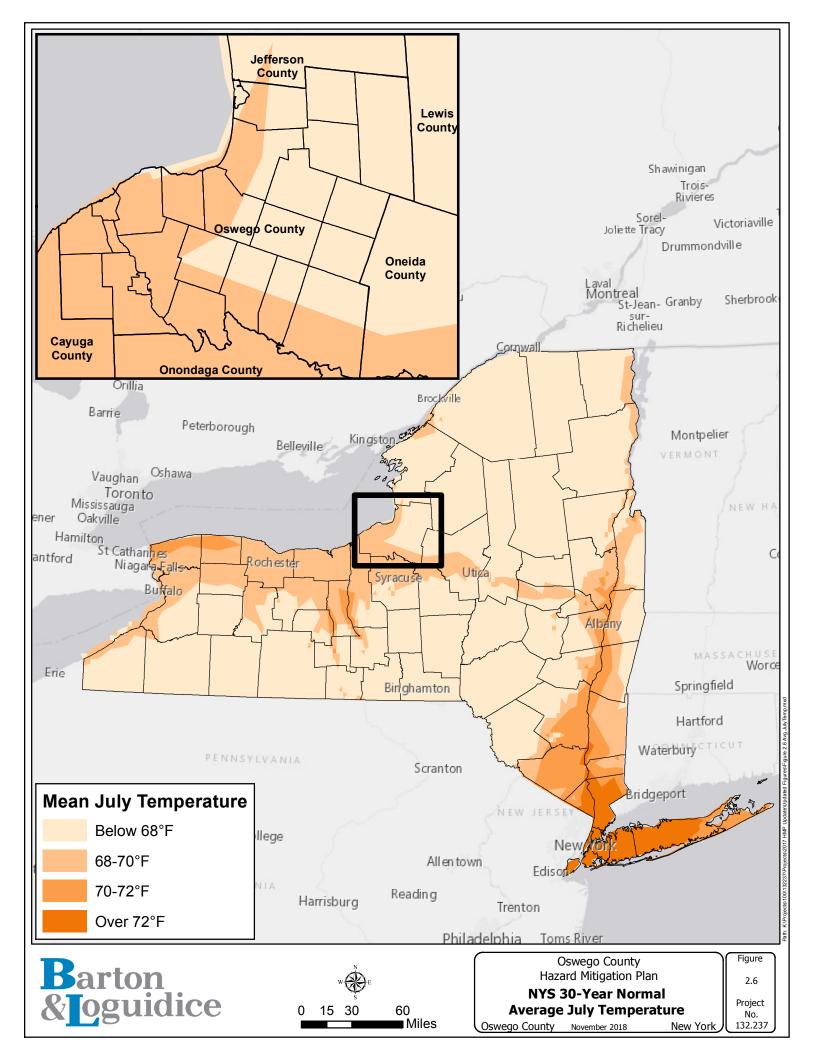

## Appendix A Additional Tables and Figures

|                         |                                                                | Table 1.1 - Jurisdiction Participation Criteria for the Oswego County          | Hazard Mitigation Plan Update |                                       |                                                |
|-------------------------|----------------------------------------------------------------|--------------------------------------------------------------------------------|-------------------------------|---------------------------------------|------------------------------------------------|
| Jurisdiction            | Attend at Least One (1) Working Group or<br>Individual Meeting | Update 2012 Information to Meet Current Hazard Mtigation Planning<br>Standards | Review Jurisdictional Annex   | Assist with Public Review<br>Process* | Pass Resolution to Formally Adopt HMP Update** |
| Albion, Town            | X                                                              | Х                                                                              | X                             |                                       |                                                |
| Amboy, Town             | X                                                              | Х                                                                              | Х                             |                                       |                                                |
| Boylston, Town          | Х                                                              | Х                                                                              | X                             |                                       |                                                |
| Central Square, Village | X                                                              | Х                                                                              | Х                             |                                       |                                                |
| Cleveland, Village      | X                                                              | χ                                                                              | Х                             |                                       |                                                |
| Constantia, Town        | X                                                              | χ                                                                              | X                             |                                       |                                                |
| Fulton, City            | X                                                              | Х                                                                              | X                             |                                       |                                                |
| Granby, Town            | X                                                              | Х                                                                              | Х                             |                                       |                                                |
| Hannibal, Town          | X                                                              | χ                                                                              | X                             |                                       |                                                |
| Hannibal, Village       | X                                                              | Х                                                                              | X                             |                                       |                                                |
| Hastings, Town          | X                                                              | X                                                                              | Х                             |                                       |                                                |
| Lacona, Village         | X                                                              | Х                                                                              |                               |                                       |                                                |
| Mexico, Town            | X                                                              | Х                                                                              | Х                             |                                       |                                                |
| Mexico, Village         | X                                                              | Х                                                                              | Х                             |                                       |                                                |
| Minetto, Town           | X                                                              |                                                                                |                               |                                       |                                                |
| New Haven, Town         | X                                                              | Х                                                                              | Х                             |                                       |                                                |
| Orwell, Town            | X                                                              | X                                                                              | Х                             |                                       |                                                |
| Oswego County           | X                                                              | X                                                                              | Х                             |                                       |                                                |
| Oswego, City            | X                                                              | Х                                                                              | Х                             |                                       |                                                |
| Oswego, Town            | X                                                              | Х                                                                              | X                             |                                       |                                                |
| Palermo, Town           | X                                                              | Х                                                                              | X                             |                                       |                                                |
| Parish, Town            | Х                                                              | Х                                                                              |                               |                                       |                                                |
| Parish, Village         | X                                                              | Х                                                                              | Х                             |                                       |                                                |
| Phoenix, Village        | X                                                              | Х                                                                              | Х                             |                                       |                                                |
| Pulaski, Village        | X                                                              | Х                                                                              | Х                             |                                       |                                                |
| Redfield, Town          | X                                                              | Х                                                                              | Х                             |                                       |                                                |
| Richland, Town          | X                                                              | Х                                                                              | Х                             |                                       |                                                |
| Sandy Creek, Town       | X                                                              | Х                                                                              | Х                             |                                       |                                                |
| Sandy Creek, Village    | X                                                              | X                                                                              | X                             |                                       |                                                |
| Schroeppel, Town        | X                                                              | X                                                                              | X                             |                                       |                                                |
| Scriba, Town            | X                                                              | X                                                                              | Х                             |                                       |                                                |
| Volney, Town            | X                                                              | X                                                                              | Х                             |                                       |                                                |
| West Monroe, Town       | X                                                              | X                                                                              | Х                             |                                       |                                                |
| Williamstown, Town      | Х                                                              | χ                                                                              |                               |                                       |                                                |