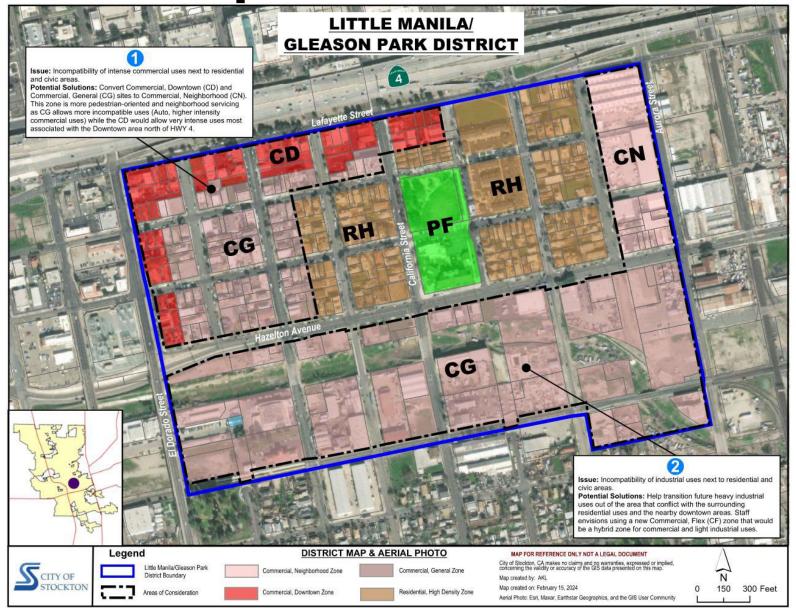

# Responses to Issues

| Area | Solution                                                                   |  |  |
|------|----------------------------------------------------------------------------|--|--|
| 1    | Convert Commercial-Downtown (CD) and Commercial General (CG) sites         |  |  |
|      | to Commercial-Neighborhood (CN). This zone is more pedestrian-oriented     |  |  |
|      | and neighborhood servicing as CG allows more incompatible uses (Auto,      |  |  |
|      | higher intense commercial uses) while the CD would allow very intense      |  |  |
|      | use most associated with the Downtown area north of Hwy 4.                 |  |  |
| 2    | Help transition future heavy industrial uses out of the area that conflict |  |  |
|      | with the surrounding residential uses and the nearby downtown areas.       |  |  |
|      | Staff envisions using a new Commercial Flex (CF) zone that would be a      |  |  |
|      | hybrid zone for commercial and light industrial uses.                      |  |  |

#### Rezones

- Rezone industrial uses to a new Commercial Flex (CF) zone that allows commercial and light industrial uses.
- Convert existing CG and CD zones to a Commercial Neighborhood zone to remove the possibility of incompatible land uses next to residential.