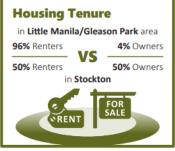

#### **Overcrowded Housing**

22% overcrowded housing units in Little Manila/Gleason Park area

- VS

9% overcrowded housing units in Stockton