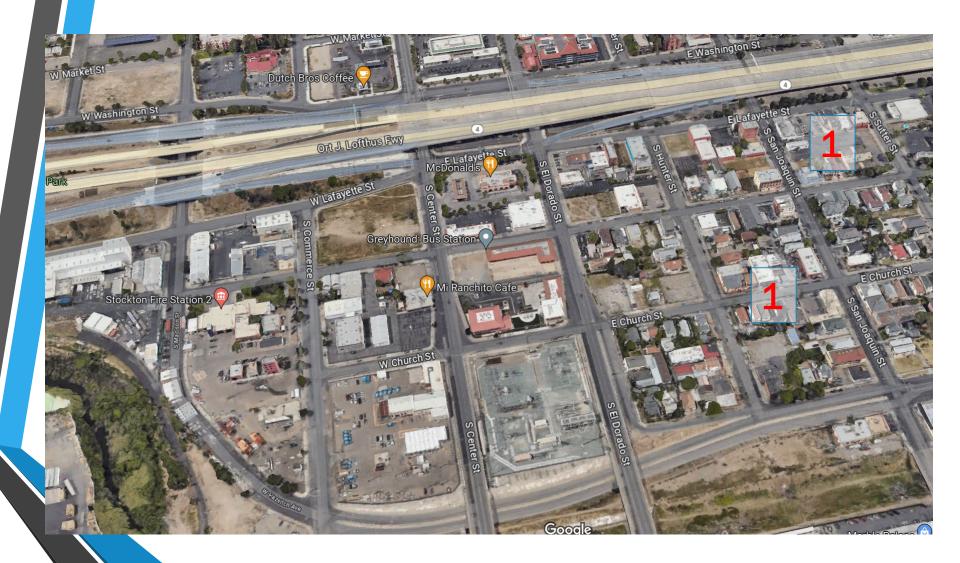

# **Proposed Rezone Areas**

# Responses to Issues

| Area | Solution                                                                   |  |  |
|------|----------------------------------------------------------------------------|--|--|
| 1    | Convert Commercial-Downtown (CD) and Commercial General (CG) sites         |  |  |
|      | to Commercial-Neighborhood (CN). This zone is more pedestrian-oriented     |  |  |
|      | and neighborhood servicing as CG allows more incompatible uses (Auto,      |  |  |
|      | higher intense commercial uses) while the CD would allow very intense      |  |  |
|      | use most associated with the Downtown area north of Hwy 4.                 |  |  |
| 2    | Help transition future heavy industrial uses out of the area that conflict |  |  |
|      | with the surrounding residential uses and the nearby downtown areas.       |  |  |
|      | Staff envisions using a new Commercial Flex (CF) zone that would be a      |  |  |
|      | hybrid zone for commercial and light industrial uses.                      |  |  |