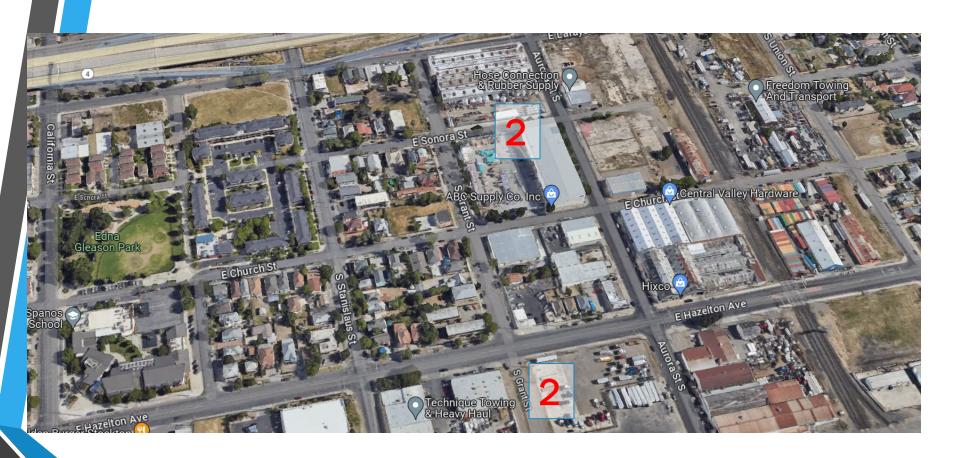

# **Proposed Rezone Areas**

# Responses to Issues

| Area | Solution                                                                   |  |  |
|------|----------------------------------------------------------------------------|--|--|
| 1    | Convert Commercial-Downtown (CD) and Commercial General (CG) sites         |  |  |
|      | to Commercial-Neighborhood (CN). This zone is more pedestrian-oriented     |  |  |
|      | and neighborhood servicing as CG allows more incompatible uses (Auto,      |  |  |
|      | higher intense commercial uses) while the CD would allow very intense      |  |  |
|      | use most associated with the Downtown area north of Hwy 4.                 |  |  |
| 2    | Help transition future heavy industrial uses out of the area that conflict |  |  |
|      | with the surrounding residential uses and the nearby downtown areas.       |  |  |
|      | Staff envisions using a new Commercial Flex (CF) zone that would be a      |  |  |
|      | hybrid zone for commercial and light industrial uses.                      |  |  |