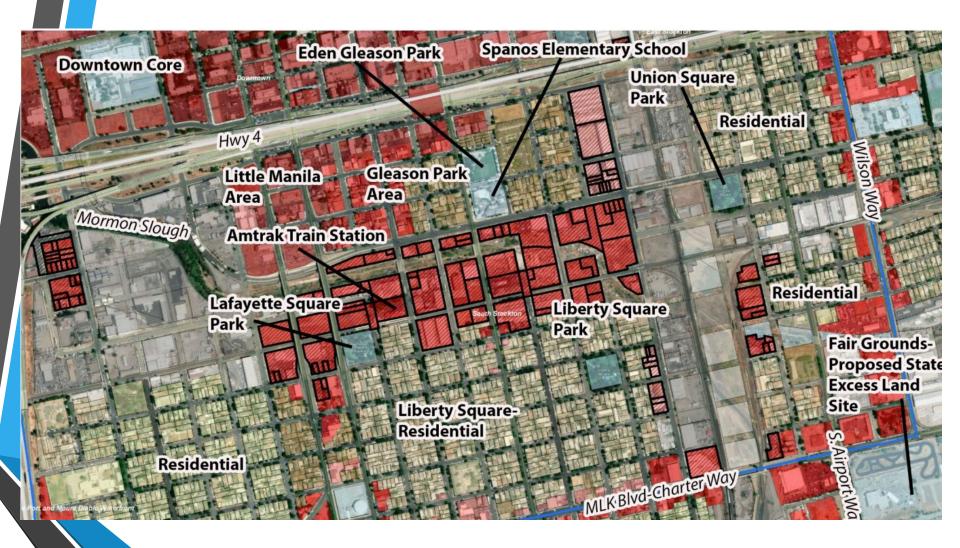

Little Manila Historic Site blocks near El Dorado and Lafayette streets.

Daguhoy Lodge #528 is a Stockton Historic Landmark.

Student friendly relationship between Gleason Park and Spanos Elementary School.

Industrial uses abutting residential neighborhoods with the Crosstown Freeway in the distance.