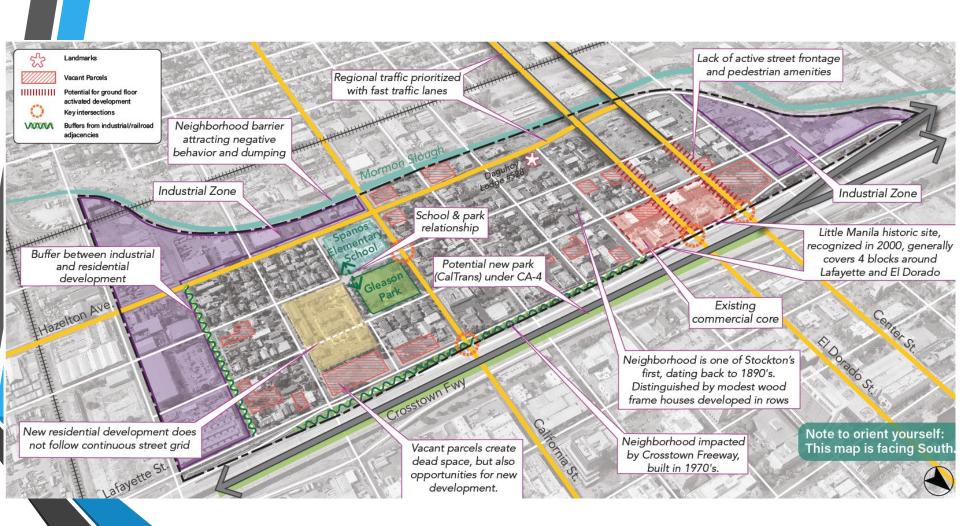

Little Manila Historic Site blocks near El Dorado and Lafayette streets.

Daguhoy Lodge #528 is a Stockton Historic Landmark.

Student friendly relationship between Gleason Park and Spanos Elementary School.

Industrial uses abutting residential neighborhoods with the Crosstown Freeway in the distance.