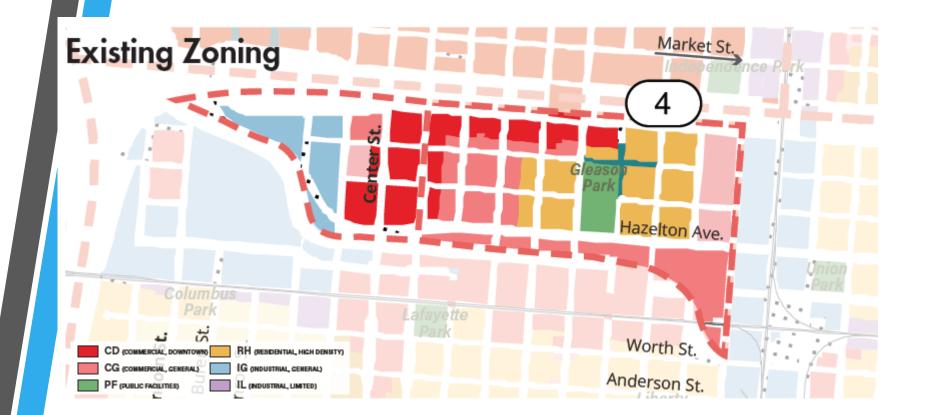

he CD would allow very intense      |  |  |
|      | use most associated with the Downtown area north of Hwy 4.                 |  |  |
| 2    | Help transition future heavy industrial uses out of the area that conflict |  |  |
|      | with the surrounding residential uses and the nearby downtown areas.       |  |  |
|      | Staff envisions using a new Commercial Flex (CF) zone that would be a      |  |  |
|      | hybrid zone for commercial and light industrial uses.                      |  |  |

#### Responses to Issues



#### Rezones

- Rezone industrial uses to a new Commercial Flex (CF) zone that allows commercial and light industrial uses.
- Convert existing CG and CD zones to a Commercial Neighborhood zone to remove the possibility of incompatible land uses next to residential.





Little Manila Historic Site blocks near El Dorado and Lafayette streets.



Daguhoy Lodge #528 is a Stockton Historic Landmark.



Student friendly relationship between Gleason Park and Spanos Elementary School.



Industrial uses abutting residential neighborhoods with the Crosstown Freeway in the distance.

#### **Past Rezones**



# **Proposed Rezone Areas**



# **Proposed Rezone Areas**



# **Proposed Rezone Areas**



## **Summary**

- Anything to add?
- Next Steps
  - Refine Public Review Draft
  - Public Hearings for Adoption
  - Rezones could occur after



Please sign up for future updates on our email subscription list, "Shape Stockton," offered through Ask Stockton.



Visit: <u>www.stocktonca.gov/ShapeStockton</u>

Email: Shapestockton@stocktonca.gov

Call: (209) 937-7220