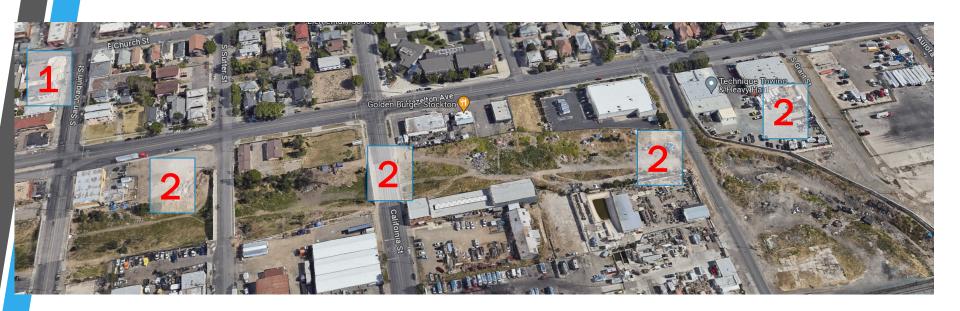

# **Proposed Rezone Areas**

# Responses to Issues

| Area | Solution                                                                   |  |  |
|------|----------------------------------------------------------------------------|--|--|
| 1    | Convert Commercial-Downtown (CD) and Commercial General (CG) sites         |  |  |
|      | to Commercial-Neighborhood (CN). This zone is more pedestrian-oriented     |  |  |
|      | and neighborhood servicing as CG allows more incompatible uses (Auto,      |  |  |
|      | higher intense commercial uses) while the CD would allow very intense      |  |  |
|      | use most associated with the Downtown area north of Hwy 4.                 |  |  |
| 2    | Help transition future heavy industrial uses out of the area that conflict |  |  |
|      | with the surrounding residential uses and the nearby downtown areas.       |  |  |
|      | Staff envisions using a new Commercial Flex (CF) zone that would be a      |  |  |
|      | hybrid zone for commercial and light industrial uses.                      |  |  |