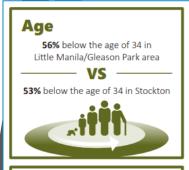

#### **Average Household Size**

**3 persons per houshold** in Little Manila/Gleason Park area

VS

**3.2 persons per household** in Stockton