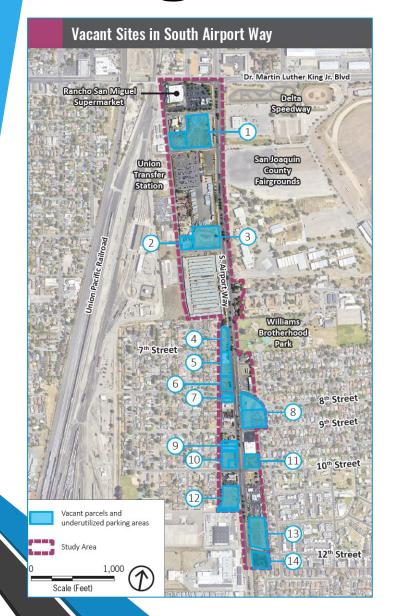

## **Neighborhood Action Plan**

| Site<br>Number | Street Address                 | Most<br>Feasible<br>Housing Types | A                                                                                                                                                                                                                                                                                                                                                                                                                                                                                                                                                                                                                                                                                                                                                                                                                                                                                                                                                                                                                                                                                                                                                                                                                                                                                                                                                                                                                                                                                                                                                                                                                                                                                                                                                                                                                                                                                                                                                                                                                                                                                                                              | High-Rise<br>Residential |
|----------------|--------------------------------|-----------------------------------|--------------------------------------------------------------------------------------------------------------------------------------------------------------------------------------------------------------------------------------------------------------------------------------------------------------------------------------------------------------------------------------------------------------------------------------------------------------------------------------------------------------------------------------------------------------------------------------------------------------------------------------------------------------------------------------------------------------------------------------------------------------------------------------------------------------------------------------------------------------------------------------------------------------------------------------------------------------------------------------------------------------------------------------------------------------------------------------------------------------------------------------------------------------------------------------------------------------------------------------------------------------------------------------------------------------------------------------------------------------------------------------------------------------------------------------------------------------------------------------------------------------------------------------------------------------------------------------------------------------------------------------------------------------------------------------------------------------------------------------------------------------------------------------------------------------------------------------------------------------------------------------------------------------------------------------------------------------------------------------------------------------------------------------------------------------------------------------------------------------------------------|--------------------------|
| 1              | 1501 & 1516 South Union Street | C, D, G                           | and assess                                                                                                                                                                                                                                                                                                                                                                                                                                                                                                                                                                                                                                                                                                                                                                                                                                                                                                                                                                                                                                                                                                                                                                                                                                                                                                                                                                                                                                                                                                                                                                                                                                                                                                                                                                                                                                                                                                                                                                                                                                                                                                                     | vezineliriai             |
| 2              | 1121 Folsom Street             | C, F, G                           | В                                                                                                                                                                                                                                                                                                                                                                                                                                                                                                                                                                                                                                                                                                                                                                                                                                                                                                                                                                                                                                                                                                                                                                                                                                                                                                                                                                                                                                                                                                                                                                                                                                                                                                                                                                                                                                                                                                                                                                                                                                                                                                                              | Mid-Rise<br>Apartments   |
| 3              | 1795 South Airport Way         | B, F                              |                                                                                                                                                                                                                                                                                                                                                                                                                                                                                                                                                                                                                                                                                                                                                                                                                                                                                                                                                                                                                                                                                                                                                                                                                                                                                                                                                                                                                                                                                                                                                                                                                                                                                                                                                                                                                                                                                                                                                                                                                                                                                                                                |                          |
| 4              | 2051 South Airport Way         | F, G                              | - Con-                                                                                                                                                                                                                                                                                                                                                                                                                                                                                                                                                                                                                                                                                                                                                                                                                                                                                                                                                                                                                                                                                                                                                                                                                                                                                                                                                                                                                                                                                                                                                                                                                                                                                                                                                                                                                                                                                                                                                                                                                                                                                                                         |                          |
| 5              | 2119 South Airport Way         | F, G                              | C                                                                                                                                                                                                                                                                                                                                                                                                                                                                                                                                                                                                                                                                                                                                                                                                                                                                                                                                                                                                                                                                                                                                                                                                                                                                                                                                                                                                                                                                                                                                                                                                                                                                                                                                                                                                                                                                                                                                                                                                                                                                                                                              | Low-Rise<br>Apartments   |
| 6              | 2135 South Airport Way         | D,F,G                             |                                                                                                                                                                                                                                                                                                                                                                                                                                                                                                                                                                                                                                                                                                                                                                                                                                                                                                                                                                                                                                                                                                                                                                                                                                                                                                                                                                                                                                                                                                                                                                                                                                                                                                                                                                                                                                                                                                                                                                                                                                                                                                                                |                          |
| 7              | 2211 & 2211 South Airport Way  | G                                 | D                                                                                                                                                                                                                                                                                                                                                                                                                                                                                                                                                                                                                                                                                                                                                                                                                                                                                                                                                                                                                                                                                                                                                                                                                                                                                                                                                                                                                                                                                                                                                                                                                                                                                                                                                                                                                                                                                                                                                                                                                                                                                                                              |                          |
| 8              | 2244 & 2226 South Airport Way  | C, D                              |                                                                                                                                                                                                                                                                                                                                                                                                                                                                                                                                                                                                                                                                                                                                                                                                                                                                                                                                                                                                                                                                                                                                                                                                                                                                                                                                                                                                                                                                                                                                                                                                                                                                                                                                                                                                                                                                                                                                                                                                                                                                                                                                | Mixed-Use                |
| 9              | 2333 & 2319 South Airport Way  | ı                                 | - Parec                                                                                                                                                                                                                                                                                                                                                                                                                                                                                                                                                                                                                                                                                                                                                                                                                                                                                                                                                                                                                                                                                                                                                                                                                                                                                                                                                                                                                                                                                                                                                                                                                                                                                                                                                                                                                                                                                                                                                                                                                                                                                                                        |                          |
| 10             | 2361 & 2347 South Airport Way  | E, F, H                           | E                                                                                                                                                                                                                                                                                                                                                                                                                                                                                                                                                                                                                                                                                                                                                                                                                                                                                                                                                                                                                                                                                                                                                                                                                                                                                                                                                                                                                                                                                                                                                                                                                                                                                                                                                                                                                                                                                                                                                                                                                                                                                                                              |                          |
| 11             | 2348 South Airport Way         | C, D                              | to the same of the | Cottage Cour             |
| 12             | 2427 & 2427 South Airport Way  | C, D, F                           | F                                                                                                                                                                                                                                                                                                                                                                                                                                                                                                                                                                                                                                                                                                                                                                                                                                                                                                                                                                                                                                                                                                                                                                                                                                                                                                                                                                                                                                                                                                                                                                                                                                                                                                                                                                                                                                                                                                                                                                                                                                                                                                                              |                          |
| 13             | 2482 South Airport Way         | C, F                              |                                                                                                                                                                                                                                                                                                                                                                                                                                                                                                                                                                                                                                                                                                                                                                                                                                                                                                                                                                                                                                                                                                                                                                                                                                                                                                                                                                                                                                                                                                                                                                                                                                                                                                                                                                                                                                                                                                                                                                                                                                                                                                                                | Townhomes                |
| 14             | 1402 Twelfth Street            | C, F                              |                                                                                                                                                                                                                                                                                                                                                                                                                                                                                                                                                                                                                                                                                                                                                                                                                                                                                                                                                                                                                                                                                                                                                                                                                                                                                                                                                                                                                                                                                                                                                                                                                                                                                                                                                                                                                                                                                                                                                                                                                                                                                                                                | TOWINIONNES              |