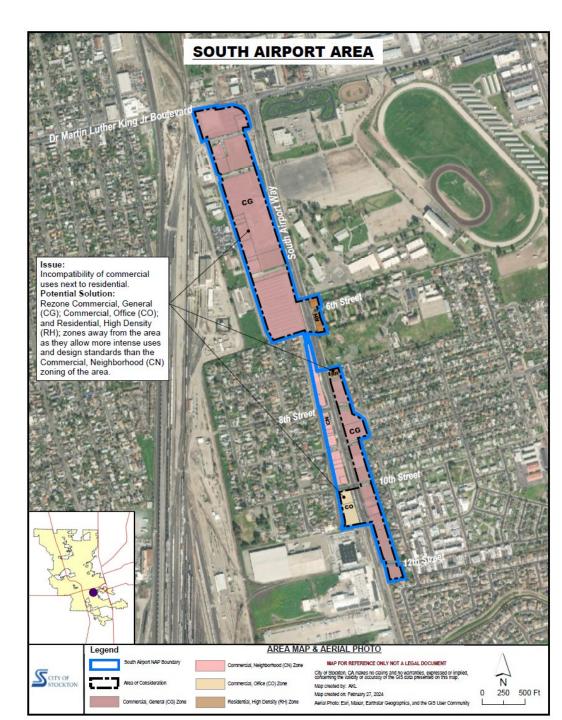

#### Rezone

- Rezone properties to address certain issues raised
- Rezones would reduce code complexity

## Responses to Issues

| Area | Solution                                 |  |  |
|------|------------------------------------------|--|--|
| 1    | Convert Commercial General (CG) sites to |  |  |
|      | Commercial-Neighborhood (CN). This       |  |  |
|      | zone is more pedestrian-oriented and     |  |  |
|      | neighborhood servicing as CG allows      |  |  |
|      | more incompatible uses (Auto, higher     |  |  |
|      | intense commercial uses).                |  |  |

## **Proposed Rezone Areas**