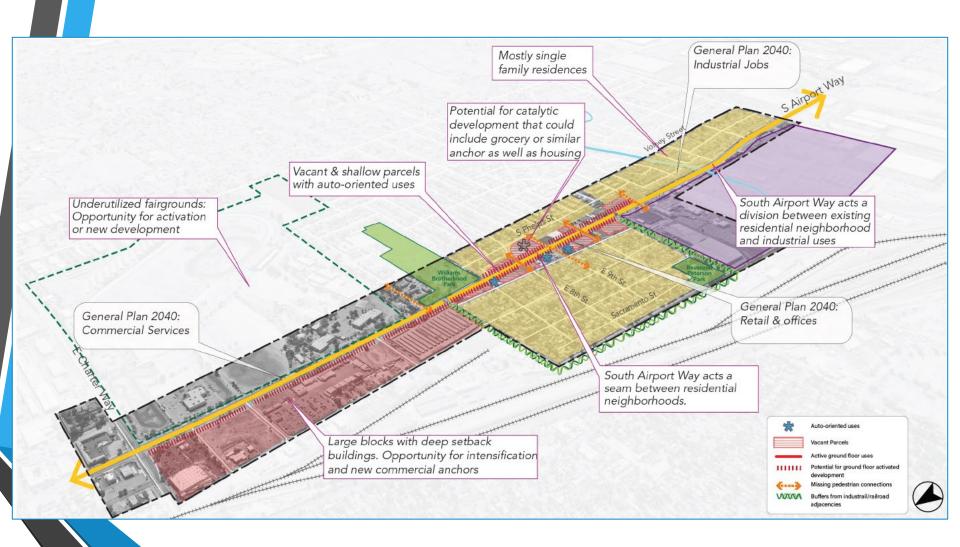

## Responses to Issues

New development and enhanced streetscape have made a positive impact on Airport Way.

Some older industrial development on South Airport Way does not face the street, and sidewalks are missing.

The Prologistix distribution center is typical of newer large-scale warehouse development on the corridor.

**Proposed Rezone Areas** 

**Proposed Rezone Areas** 