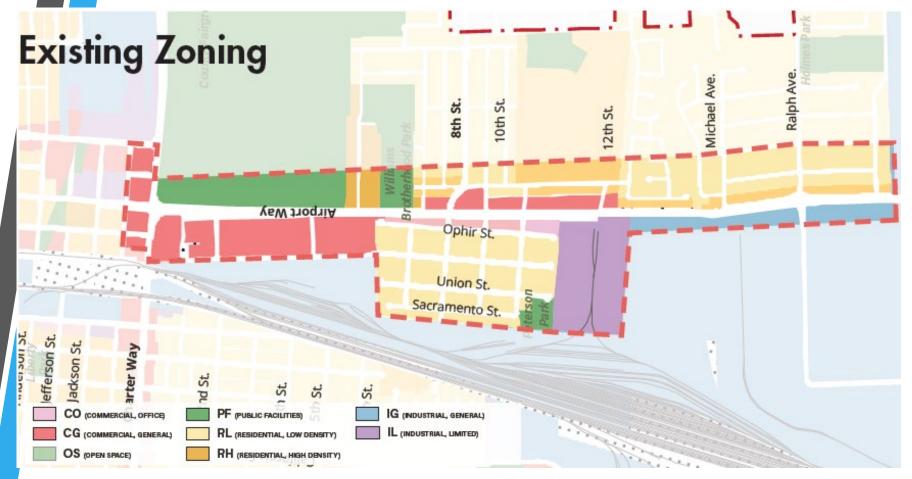

#### Rezone

- Rezone properties to address certain issues raised
- Rezones would reduce code complexity

## Responses to Issues

| Area | Solution                                 |  |  |
|------|------------------------------------------|--|--|
| 1    | Convert Commercial General (CG) sites to |  |  |
|      | Commercial-Neighborhood (CN). This       |  |  |
|      | zone is more pedestrian-oriented and     |  |  |
|      | neighborhood servicing as CG allows      |  |  |
|      | more incompatible uses (Auto, higher     |  |  |
|      | intense commercial uses).                |  |  |