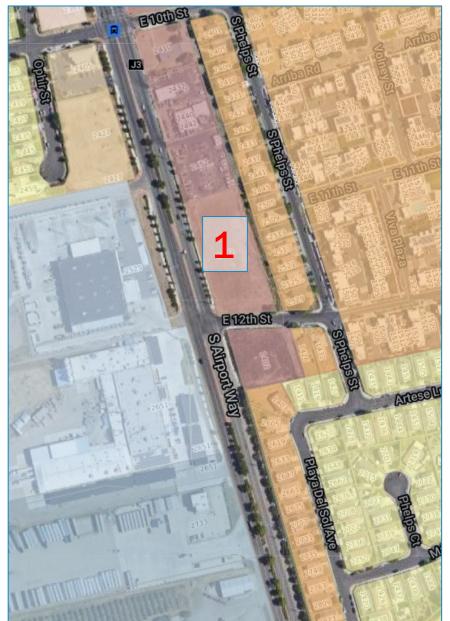

## Responses to Issues

| Area | Solution                                 |  |  |
|------|------------------------------------------|--|--|
| 1    | Convert Commercial General (CG) sites to |  |  |
|      | Commercial-Neighborhood (CN). This       |  |  |
|      | zone is more pedestrian-oriented and     |  |  |
|      | neighborhood servicing as CG allows      |  |  |
|      | more incompatible uses (Auto, higher     |  |  |
|      | intense commercial uses).                |  |  |

The Prologistix distribution center is typical of newer large-scale warehouse development on the corridor.

**Proposed Rezone Areas** 

**Proposed Rezone Areas** 

## **Proposed Rezone Areas**