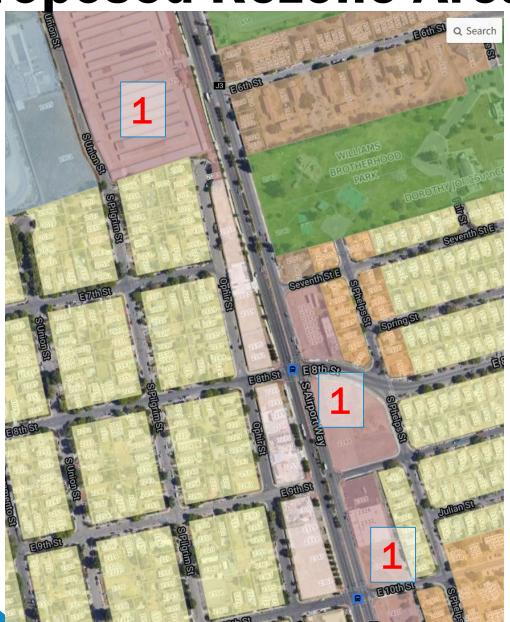

## Responses to Issues

| Area | Solution                                 |  |  |
|------|------------------------------------------|--|--|
| 1    | Convert Commercial General (CG) sites to |  |  |
|      | Commercial-Neighborhood (CN). This       |  |  |
|      | zone is more pedestrian-oriented and     |  |  |
|      | neighborhood servicing as CG allows      |  |  |
|      | more incompatible uses (Auto, higher     |  |  |
|      | intense commercial uses).                |  |  |

The Prologistix distribution center is typical of newer large-scale warehouse development on the corridor.

**Proposed Rezone Areas** 

**Proposed Rezone Areas** 

## **Proposed Rezone Areas**