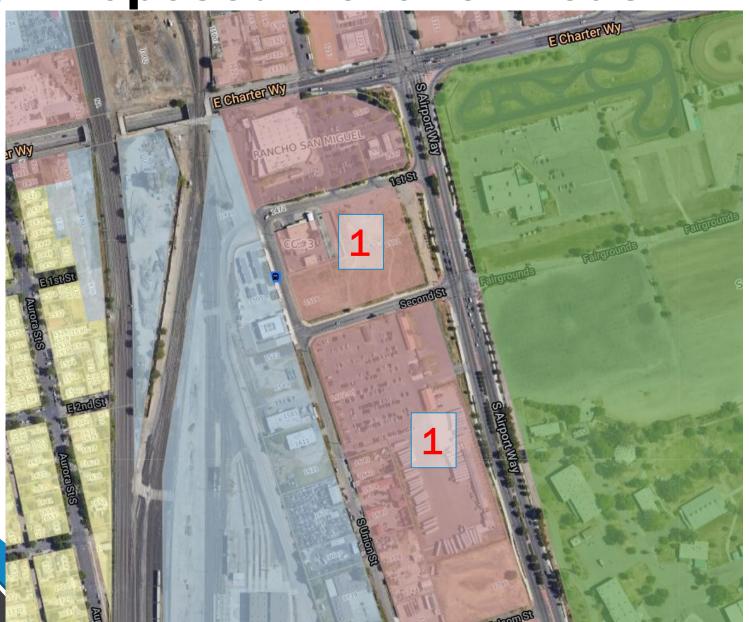

## Responses to Issues

| Area | Solution                                 |  |  |
|------|------------------------------------------|--|--|
| 1    | Convert Commercial General (CG) sites to |  |  |
|      | Commercial-Neighborhood (CN). This       |  |  |
|      | zone is more pedestrian-oriented and     |  |  |
|      | neighborhood servicing as CG allows      |  |  |
|      | more incompatible uses (Auto, higher     |  |  |
|      | intense commercial uses).                |  |  |

The Prologistix distribution center is typical of newer large-scale warehouse development on the corridor.

**Proposed Rezone Areas** 

**Proposed Rezone Areas** 

## **Proposed Rezone Areas**