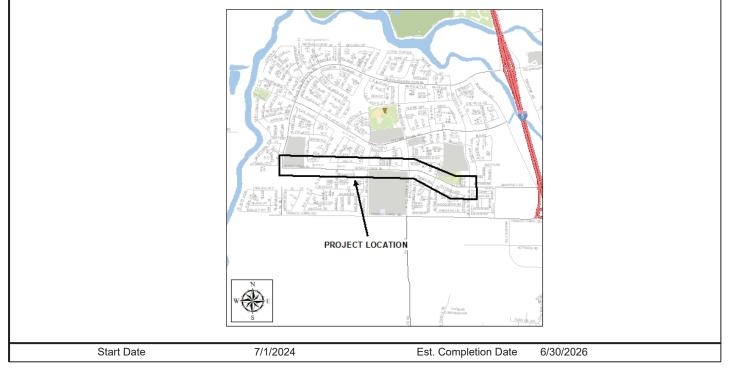

| 0<br>0<br>0                  | 0<br>0<br>0                   | 119,000<br>5,000<br>10,000                             | 0<br>0<br>0                                                                           | 0<br>0<br>0                         | 119,000<br>5,000<br>10,000         |



| Name                                                           | PRESERVE/ATLAS TRAC                                                                           | REIMBURSEMENT                | (                             | Category                                              | WATER SUPPLY                                                                             | (                                  |                             |  |
|----------------------------------------------------------------|-----------------------------------------------------------------------------------------------|------------------------------|-------------------------------|-------------------------------------------------------|--------------------------------------------------------------------------