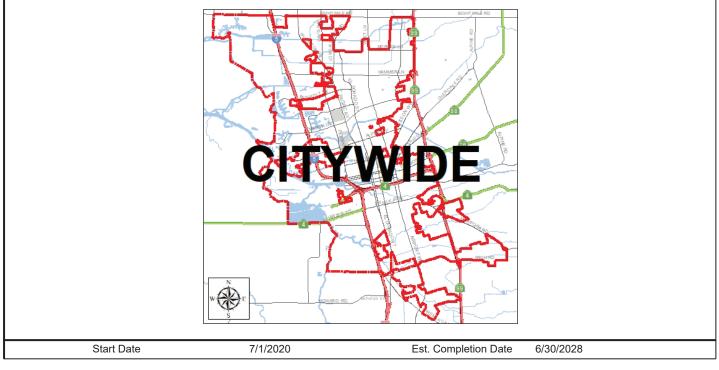

| GENERAL<br>GENERAL                                                                                                    | 128,200<br>6,000<br>15,800 | 128,200<br>6,000<br>15,800 | 128,200<br>6,000<br>15,800                | 128,200<br>6,000<br>15,800 | 128,200<br>6,000<br>15,800                                   | 641,000<br>30,000<br>79,000 |
| FY<br>Expense<br>CONSTRUC<br>PLANNING-(<br>PLANNING-(<br>Total Expen<br>Revenue<br>WASTEWAT | GENERAL<br>GENERAL<br>Ise                                                                                             | 128,200<br>6,000<br>15,800 | 128,200<br>6,000<br>15,800 | 128,200<br>6,000<br>15,800                | 128,200<br>6,000<br>15,800 | 128,200<br>6,000<br>15,800                                   | 641,000<br>30,000<br>79,000 |



| Project # Ս                                                               | JW22002                                                                                                                                                                                                                                                                                                                                            |         |                                       | ategory<br>epartment                          | MUNICIPAL UTI                                                                                                                                                                                                             | ITIES |         |
|------------------------------------------