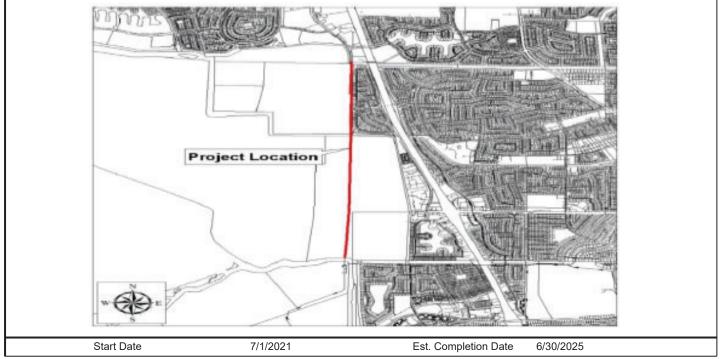

| 0<br>0<br>0<br>0<br>0                                                                | 0<br>0<br>0<br>0<br>0             | 6,097,600<br>224,900<br>265,400<br>181,600<br>30,500 |
| Expense<br>CONSTRUC<br>PLANNING-(<br>PLANNING-(<br>PLANNING-(                              | GENERAL<br>GENERAL<br>GENERAL<br>ROWACQ<br>Se                                                                                                                 | 0<br>0<br>0<br>0                                   | 6,097,600<br>224,900<br>265,400<br>181,600<br>30,500 | 0<br>0<br>0<br>0<br>0                             | 0<br>0<br>0<br>0<br>0                                                                | 0<br>0<br>0<br>0<br>0             | 6,097,600<br>224,900<br>265,400<br>181,600<br>30,500 |



| Name                               | BROOKSIDE ESTATES S                                                                   | ANITARY SEWER PS | c       | ategory          | SANITARY SEW                                | /ER & WASTEV | VATER   |
|------------------------------------|---------------------------------------------------------------------------------------|------------------|---------|------------------|---------------------------------------------|--------------|---------|
| Project #                          | UW23003                                                                               |                  | D       | epartment        | MUNICIPAL UTI                               |              |         |
| by replacing                       | existing sanitary sew