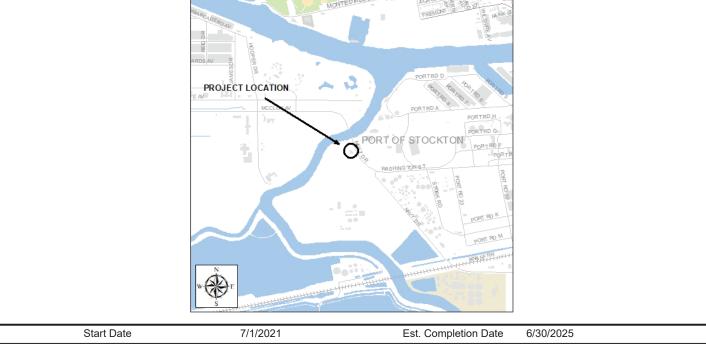

| 0                                                                            | 1,355,000                                                     |
| Expense<br>CONSTRUC<br>Total Exper | ISE                                                                                                                 | 0             | 1,355,000                                         | 0                                                                                         | 0                                                                                                                               | 0                                                                            | 1,355,000                                                     |



| Project Summary                    |                                                                                                                    |                           |                                                     |                    |                                          |                                                                           |
|------------------------------------|--------------------------------------------------------------------------------------------------------------------|---------------------------|-----------------------------------------------------|--------------------|------------------------------------------|---------------------------------------------------------------------------|
| Name ROOF REPLACE                  | & C