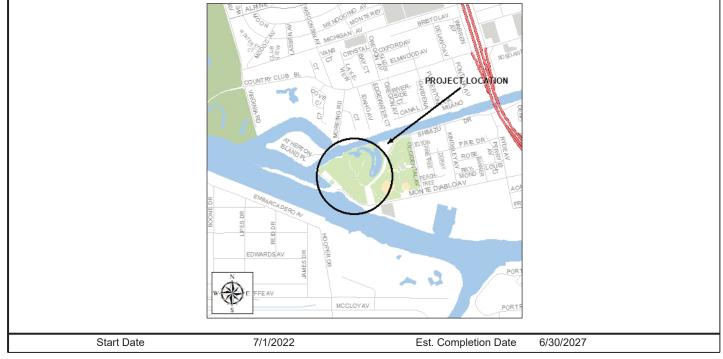

| 0 3,         | 405,500                             | 0                                                                         | 0                                                                                                   | 0                                                  | 3,405,500                           |
| Expense                            | se                                                                                             | 0 3,<br>0 3, | 405,500                             | 0                                                                         | 0                                                                                                   | 0                                                  | 3,405,500                           |



| Name C                                                                            | COMMUNITY CENTER INTERCOM SYSTEM |                        |                                                  | Category                                                                                                            | PARKS & OPEN                                                                                                                                     | SPACES                                                                                  | PARKS & OPEN SPACES                                                    |  |  |
|-----------------------------------------------------------------------------------|----------------------------------|------------------------|----------------------