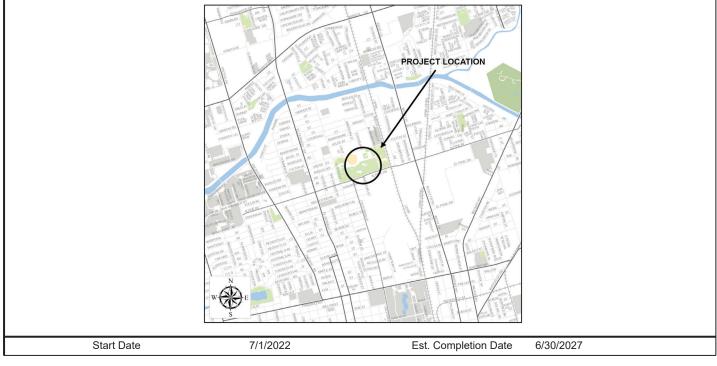

| 1,250,000                                                                                                               | 0                | 0                | 0                   | 0                 | 1,250,000                 |  |
| Expense<br>CONSTRUC <sup>-</sup>                                                  | se                                                                                                                                                                                                                                | 1,250,000                                                                                                               | 0                | 0                | 0                   | 0                 | 1,250,000                 |  |



| Name                               | VAN BUSKIRK PARI       | N DASEDALL DI     | AMOND              |                        | Category               | PARKS & OPEN        | SPACES           |                         |  |
|------------------------------------|------------------------|-------------------|--------------------|------------------------|------------------------|---------------------|------------------|-------------------------|--|
| Project #                          | CR24002                |                   |                    | I                      | Department             | PUBLIC WORKS        |                  |                         |  |
| Project Des                        | ugout benches and blea | achers for the tw | o baseball diamono | Justific<br>ds Cur