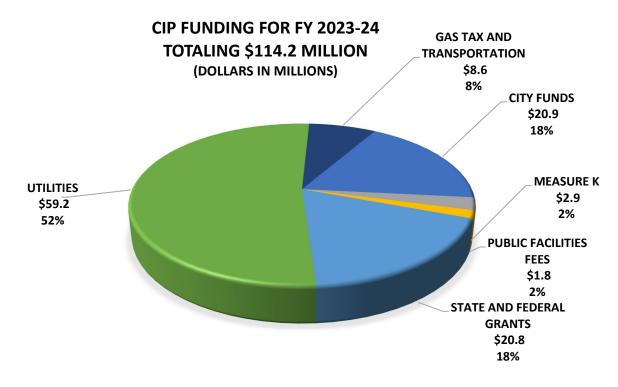

For FY 2023-24 allocation request for Transportation projects totals \$30.5 million with \$20.8 million coming from State and Federal grants, \$8 million from Gas Tax (Road Maintenance Rehabilitation Account – SB1 funding) and \$2.9 million from Measure K. Additional funding sources include Gas Tax-HUTA, Transportation Development Act (TDA) of \$0.6 million, Public Facility Fees (PFF) paid by the development community for specific infrastructure improvements and other reimbursements of \$1.8 million. There is an additional \$961 million in unfunded needs listed in the plan.

Capital Improvement proposed allocation by funding source in FY2023-24 is summarized in the following chart.