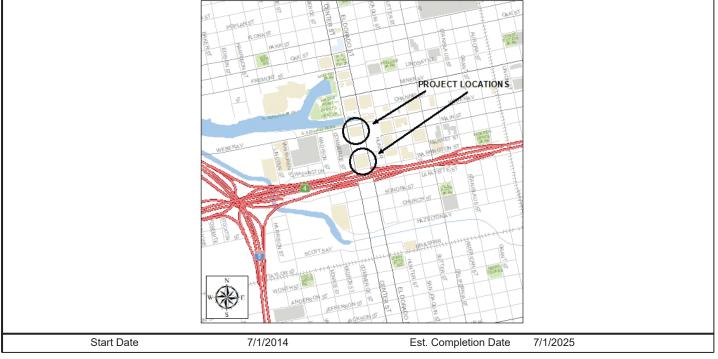

| <b>Total</b><br>25,001,000                                                                                                    |



|                                                                                                                                                                                                                                                                            | 7 ANIMAL SHELTER UPGRA | DES  |      | Category                                               | BUILDINGS & S | TRUCTURES |           |  |
|----------------------------------------------------------------------------------------------------------------------------------------------------------------------------------------------------------------------------------------------------------------------------|------------------------|------|------|--------------------------------------------------------|---------------|------