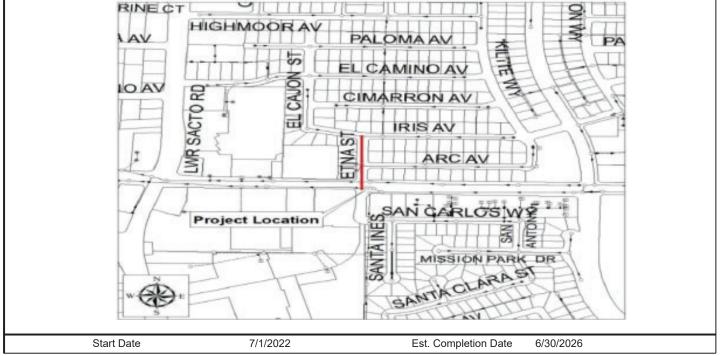

| Swain Rd/Alturas Ave Sewer Rehabilitation<br>El Dorado St Rehabilitation (Alpine-Wyandot)<br>El Dorado Street Rehabilitation Fremont-Oak<br>Etna Street Rehabilitation<br>Rosemarie Ln Sewer Rehabilitation<br>Regional Wastewater Control Facility Digester Gas Scrubber<br>Regional Wastewater Control Facility Tertiary Road Repairs<br>Regional Wastewater Control Facility Plant Scada System Upgrades<br>City-Wide Pump Station Assessment | P-122<br>P-123<br>P-124<br>P-125<br>P-126<br>P-127<br>P-128 |
|--------------------------------------------------------------------------------------------------------------------------------------------------------------------------------------------------------------------------------------------------------------------------------------------------------------------------------------------------------------------------------------------------------------------------------------------------|-------------------------------------------------------------|
| Regional Wastewater Control Facility Floodwall Phase I<br>Regional Wastewater Control Facility 60kv Transformer Relocation<br>West Lane & Calaveras South Sanitary Pump Station                                                                                                                                                                                                                                                                  | P-130<br>P-131                                              |
| West Lane & Calaveras North Sanitary Pump Station<br>Swenson & 5 Mile Sanitary Pump Stations<br>Kelly & Mosher Slough Sanitary Pump Stations & Force Mains                                                                                                                                                                                                                                                                                       | P-134                                                       |
| Lincoln St Sanitary Pump Stations Force Mains<br>French Camp Sewer & Lift Station                                                                                                                                                                                                                                                                                                                                                                | P-136<br>P-137                                              |
| Cogeneration Engine No. 4 Rebuild<br>Pardee Lane Rehabilitation<br>Scotts Avenue Rehabilitation                                                                                                                                                                                                                                                                                                                                                  | P-139                                                       |
| El Dorado Street Rehabilitation<br>Hazelton Ave Sewer Trunk Rehabilitation                                                                                                                                                                                                                                                                                                                                                                       | P-141<br>P-142                                              |
| Regional Wastewater Control Facility Large Diameter Pipe Inspection<br>Regional Wastewater Control Facility Redundant Digester Gas Holder<br>Regional Wastewater Control Facility Modifications of Polymer Feed                                                                                                                                                                                                                                  | P-144                                                       |
| Regional Wastewater Control Facility Gravity Belt Thickener Addition<br>Regional Wastewater Control Facility Hot Water Boiler<br>Regional Wastewater Control Facility Digester Gas Holder Tank Replacement                                                                                                                                                                                                                                       | P-147                                                       |
| Sanitary Sewer System Emergency<br>Grant Street Sewer Rehabilitation                                                                                                                                                                                                                                                                                                                                                                             | P-149                                                       |
| Westside Interceptor Alignment Study<br>Brookside & I-5 Pump Stations Emergency Power<br>Camanche Sanitary Pump Stations Rehabilitation                                                                                                                                                                                                                                                                                                          | P-152                                                       |
| College Park Sanitary Pump Stations Rehabilitation<br>Waterloo Sanitary Pump Stations Rehabilitation                                                                                                                                                                                                                                                                                                                                             | P-154<br>P-155                                              |
| Drake Sanitary Pump Stations Rehabilitation<br>March Lane Sewer Trunk Rehabilitation<br>Ryde Avenue Sewer Rehabilitation                                                                                                                                                                                                                                                                                                                         | P-157<br>P-158                                              |
| Del Norte Street Sewer Rehabilitation<br>Thornton & Macduff Sewer Rehabilitation<br>Ralph Ave Sewer Trunk Rehabilitation<br>Cogeneration Engine No. 3 Rebuild                                                                                                                                                                                                                                                                                    | P-160<br>P-161                                              |
|                                                                                                                                                                                                                                                                                                                                                                                                                                                  |                                                             |