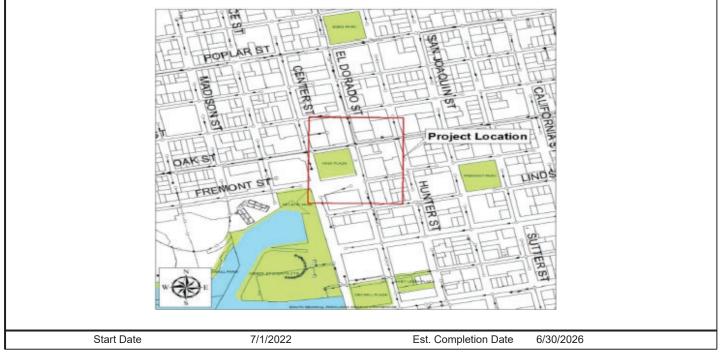

| Swain Rd/Alturas Ave Sewer Rehabilitation<br>El Dorado St Rehabilitation (Alpine-Wyandot)<br>El Dorado Street Rehabilitation Fremont-Oak<br>Etna Street Rehabilitation<br>Rosemarie Ln Sewer Rehabilitation<br>Regional Wastewater Control Facility Digester Gas Scrubber<br>Regional Wastewater Control Facility Tertiary Road Repairs<br>Regional Wastewater Control Facility Plant Scada System Upgrades<br>City-Wide Pump Station Assessment | P-122<br>P-123<br>P-124<br>P-125<br>P-126<br>P-127<br>P-128 |
|--------------------------------------------------------------------------------------------------------------------------------------------------------------------------------------------------------------------------------------------------------------------------------------------------------------------------------------------------------------------------------------------------------------------------------------------------|-------------------------------------------------------------|
| Regional Wastewater Control Facility Floodwall Phase I<br>Regional Wastewater Control Facility 60kv Transformer Relocation<br>West Lane & Calaveras South Sanitary Pump Station                                                                                                                                                                                                                                                                  | P-130<br>P-131                                              |
| West Lane & Calaveras North Sanitary Pump Station<br>Swenson & 5 Mile Sanitary Pump Stations<br>Kelly & Mosher Slough Sanitary Pump Stations & Force Mains                                                                                                                                                                                                                                                                                       | P-134                                                       |
| Lincoln St Sanitary Pump Stations Force Mains<br>French Camp Sewer & Lift Station                                                                                                                                                                                                                                                                                                                                                                | P-136<br>P-137                                              |
| Cogeneration Engine No. 4 Rebuild<br>Pardee Lane Rehabilitation<br>Scotts Avenue Rehabilitation                                                                                                                                                                                                                                                                                                                                                  | P-139                                                       |
| El Dorado Street Rehabilitation<br>Hazelton Ave Sewer Trunk Rehabilitation                                                                                                                                                                                                                                                                                                                                                                       | P-141<br>P-142                                              |
| Regional Wastewater Control Facility Large Diameter Pipe Inspection<br>Regional Wastewater Control Facility Redundant Digester Gas Holder<br>Regional Wastewater Control Facility Modifications of Polymer Feed                                                                                                                                                                                                                                  | P-144                                                       |
| Regional Wastewater Control Facility Gravity Belt Thickener Addition<br>Regional Wastewater Control Facility Hot Water Boiler<br>Regional Wastewater Control Facility Digester Gas Holder Tank Replacement                                                                                                                                                                                                                                       | P-147                                                       |
| Sanitary Sewer System Emergency<br>Grant Street Sewer Rehabilitation                                                                                                                                                                                                                                                                                                                                                                             | P-149                                                       |
| Westside Interceptor Alignment Study<br>Brookside & I-5 Pump Stations Emergency Power<br>Camanche Sanitary Pump Stations Rehabilitation                                                                                                                                                                                                                                                                                                          | P-152                                                       |
| College Park Sanitary Pump Stations Rehabilitation<br>Waterloo Sanitary Pump Stations Rehabilitation                                                                                                                                                                                                                                                                                                                                             | P-154<br>P-155                                              |
| Drake Sanitary Pump Stations Rehabilitation<br>March Lane Sewer Trunk Rehabilitation<br>Ryde Avenue Sewer Rehabilitation                                                                                                                                                                                                                                                                                                                         | P-157<br>P-158                                              |
| Del Norte Street Sewer Rehabilitation<br>Thornton & Macduff Sewer Rehabilitation<br>Ralph Ave Sewer Trunk Rehabilitation<br>Cogeneration Engine No. 3 Rebuild                                                                                                                                                                                                                                                                                    | P-160<br>P-161                                              |
|                                                                                                                                                                                                                                                                                                                                                                                                                                                  |                                                             |