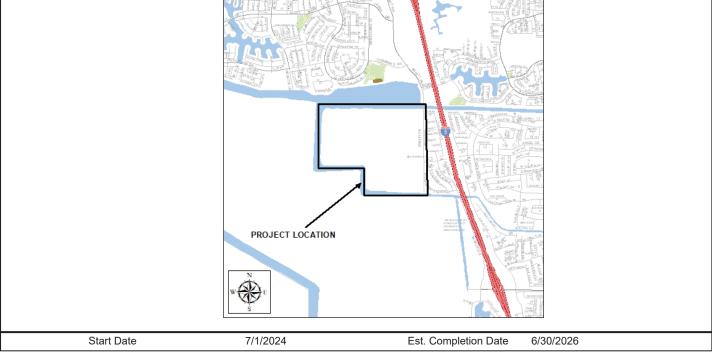

| 0<br>0<br>0                  | 0<br>0<br>0                   | 454,000<br>19,000<br>10,000                           | 0<br>0<br>0                                                                              | 0<br>0<br>0                        | 454,000<br>19,000<br>10,000 |  |
| <b>Expense</b><br>CONSTRUC<br>PLANNING-(<br>PLANNING-(         | GENERAL<br>GENERAL                                                                            | 0<br>0<br>0                  | 0<br>0<br>0                   | 454,000<br>19,000<br>10,000                           | 0<br>0<br>0                                                                              | 0<br>0<br>0                        | 454,000<br>19,000<br>10,000 |  |



| Name                                                                                                                                                 | NORTH WELLS - | RELIABILITY