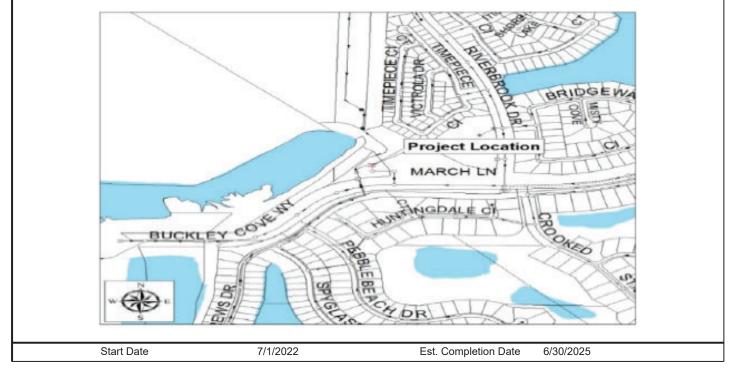

| 0            | 800,000 |
|                                    | ise                                                                                   | 500,000          | 300,000 | 0                | 0                                           | •            |         |
| Total Exper                        | ise                                                                                   | 500,000          | 300,000 | 0                | 0                                           | Ū            |         |
| Total Exper<br>Revenue<br>WASTEWAT |                                                                                       | 500,000          | 300,000 | 0                | 0                                           | 0            | 800,000 |



| Name N                                        | IAIN PLANT SWITCHGEAR                                                            | UPGRADE                    | (               | Category   | SANITARY SEW                                                                    | ER & WASTEV | VATER            |
|-----------------------------------------------|----------------------------------------------------------------------------------|----------------------------|-----------------|------------|---------------------------------------------------------------------------------|-------------|------------------|
| Project # U                                   | IW23004                                                                          |                            | 1               | De