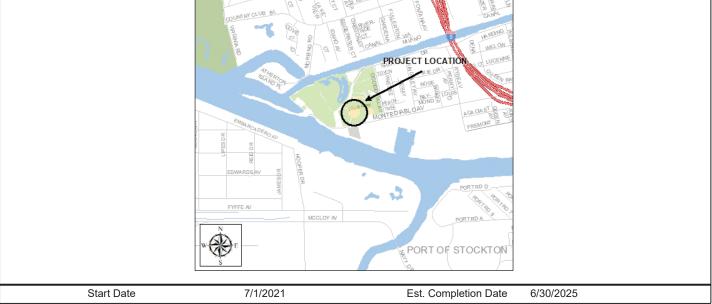

| 0                                                         | 600,000                       |
|                                                       | e                                                                                                                                                                                     | 0                                                                            | 600,000                                       | 0                                                                       | 0                                                                                                          | 0                                                         | 600,000                       |



| Name                                                                | OAK PARK TENNIS CENTER                                                                                                                                                                              | UPGRADES                                                                            | Ca                                                                           | tegory                                                                                                                 | PARKS & OPEN                                                                                                                                        | SPACES