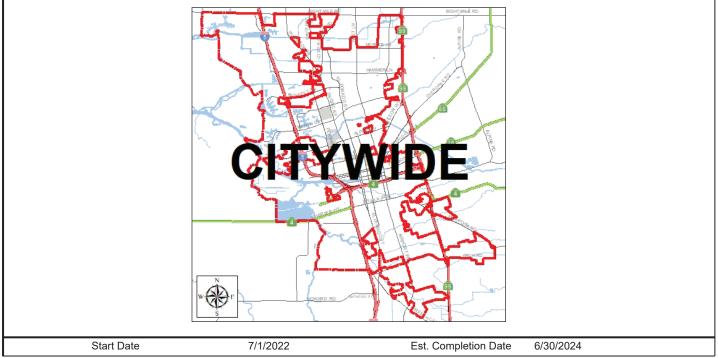

|                                                                                                  |              |         |
| •                                              | nse                                                                                       | 000,000                                     |      |              |                                                                                                  |              |         |
| <b>Total Expe</b><br><b>Revenue</b><br>WASTEWA |                                                                                           | 500,000                                     | 0    | 0            | 0                                                                                                | 0            | 500,000 |



### Draiget Summary

| Name                        | RWCF FLOODWALL PHA              | SE 1 PROJECT            |                                                    | Category                                                                  | SANITARY SEW                                                                                                                           | ER & WASTE                                                               | WATER                                                      |
|-----------------------------|---------------------------------|-------------------------|----------------------------------------------------|---------------------------------------------------------------------------|---------------------------------------------------------------