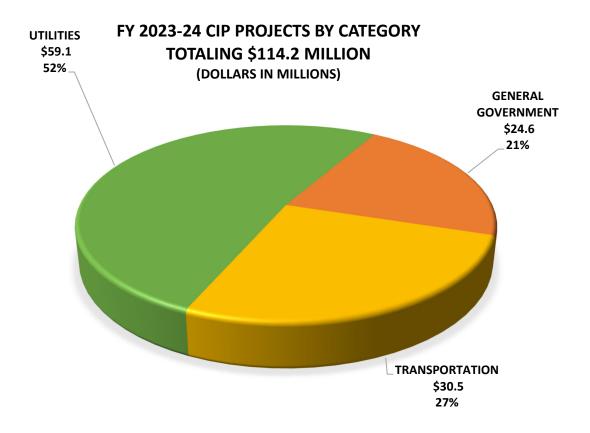

The FY 2023-24 CIP budget is \$114.2 million, which is a decrease of \$25 million compared to the prior year budget. While there is a decrease in total dollars appropriated in FY 2023-24, this is not reflective of capital project activity in the Public Works and Municipal Utility Departments. Both departments have a full load of active projects from annual CIP funding and one-time grant funding appropriated mid-year from sources such as the American Rescue Plan - State and Local Fiscal Recovery Funds. The CIP is comprised of \$59 million of utility projects, \$30.5 million in transportation projects, and \$24.6 million for general government projects. Funding sources for the general government projects include \$6.4 million in General Capital monies, \$0.8 million from Public Facility Fees, and \$14.5 million from the Strong Communities measure. In all five years, 85% of the funding designated for capital projects comes from restricted or non-discretionary funding sources. Restricted funding (e.g., Measure K sales tax and State Gas Tax funds) can only be spent on specific projects or specific types of projects.