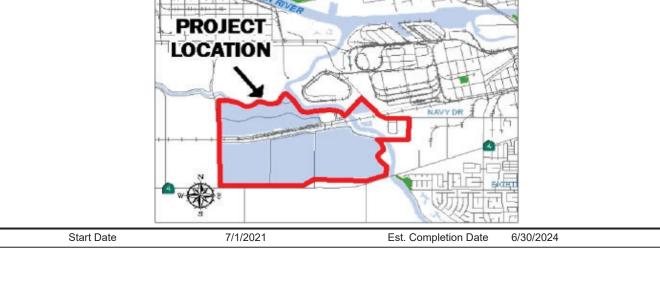

| 0     | 200,000 |
| Total Revenue                                                             |                                                                                                                                                                                                                                                                                                                                                    | 200,000 | 0                                     | 0                                             | 0                                                                                                                                                                                                                         | 0     | 200,000 |



| Name                                                                                       | SYSTEM 10 SEWER RELIE                                                                                                                                         |                                                    | ~                                                    | atogony                                           | SANITARY SEW                                                                         |                                   |                                                      |
|--------------------------------------------------------------------------------------------|---------------------------------------------------------------------------------------------------------------