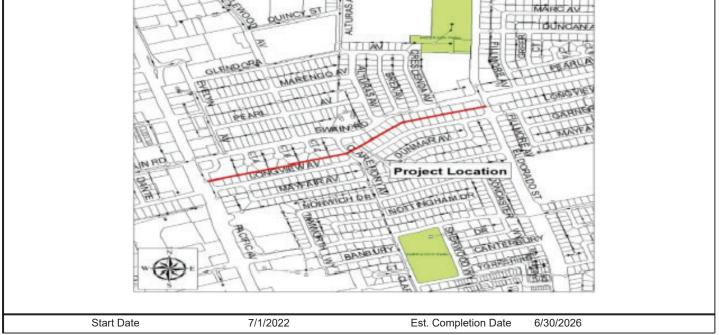

| 0                 | 215,000<br>139,000            |
| CONSTRUC<br>PLANNING-<br>PLANNING-<br>PLANNING-                | GENERAL<br>GENERAL<br>GENERAL                                                         | 0 0 0             | 215,000<br>70,000<br>95,000 | 0<br>69,000<br>91,000 | 0<br>0<br>0                                                        | 0<br>0<br>0       | 215,000<br>139,000<br>186,000 |
| CONSTRUC<br>PLANNING-<br>PLANNING-<br>PLANNING-<br>Total Exper | GENERAL<br>GENERAL<br>GENERAL<br>ISE                                                  | 0 0 0             | 215,000<br>70,000<br>95,000 | 0<br>69,000<br>91,000 | 0<br>0<br>0                                                        | 0<br>0<br>0       | 215,000<br>139,000<br>186,000 |



| Name         | PERSHING AVE SEWER              | TRUNK REHAB                                                           | C                                     | ategory         | SANITARY SEW                                  | ER & WASTEV              | VATER             |
|--------------|---------------------------------|-----------------------------------------------------------------------|---------------------------------------|-----------------|-----------------------------------------------|--------------------------|-------------------|
| Project #    | UW23008                         |                                                                       | D                                     | epartment       | MUNICIPAL UTIL                                | ITIES