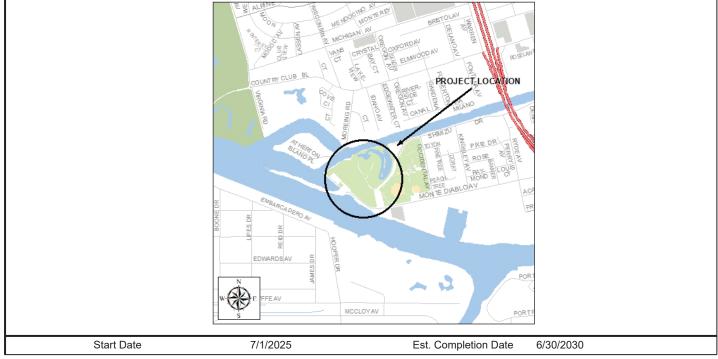

| 325,000                                                       |
| Expense                                                   | se                                                                                       | 0<br>0                                           | 175,000<br>175,000                                         | 150,000<br>150,000                                                                                                   | 0                                                                                                                                              | 0                                                                                            | 325,000<br>325,000                                            |



| Name                               | PIXIE WOODS AMENITIES R                                                                        | EPLACEMENT   | Ca                                  | tegory P                                                                  | PARKS & OPEN                                                                                        | SPACES                                             |                                     |
|------------------------------------|------------------------------------------------------------------------------------------------|--------------|-------------------------------------|---------------------------------------------------------------------------|----------------------------------------------------------------------------