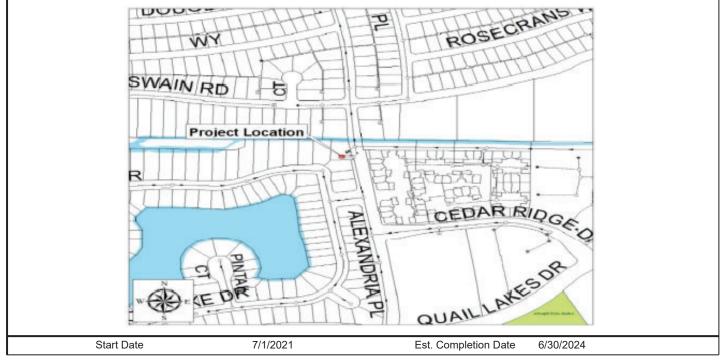

r>0<br>0                                                                                                                                                       | 0<br>0<br>0         | 0<br>0<br>0      | 142,839<br>7,692<br>49,469 |  |
| Expense<br>CONSTRU(<br>PLANNING<br>PLANNING                                                                                                                                                                       | -GENERAL<br>-GENERAL<br>nse | 142,839<br>7,692<br>49,469 | 0<br>0<br>0                                          | 0<br>0<br>0                                                                                                                                                       | 0<br>0<br>0         | 0<br>0<br>0      | 142,839<br>7,692<br>49,469 |  |



| Name                                                                                   | LINCOLN RD SWR TRNK R                                                           | EHAB-PERSH/ALE   |                                                    | Category                      | SANITARY SEW                                                      | /ER & WASTE           | WATER                                                |
|----------------------------------------------------------------------------------------|---------------------------------------------------------------------------------|------------------|----------------------------------------------------|-------------------------------|-------------------------------------------------------------------|-----------------------|------