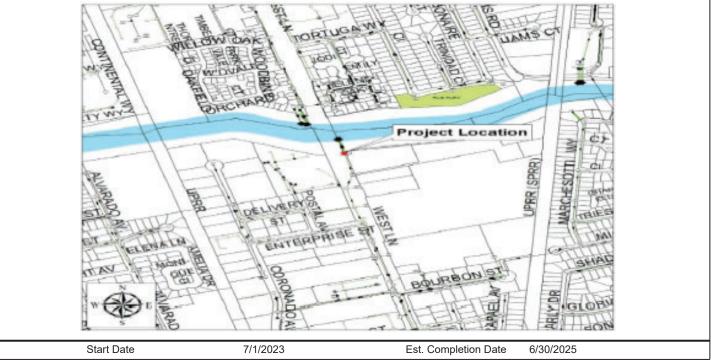

RAL<br>GENERAL<br>GENERAL                                    | 16,000<br>0           | 36,000<br>67,000           | 0                | 0                                             | 0            | 52,000<br>67,000           |
| PLANNING-<br>PLANNING-                             | GENERAL<br>GENERAL<br>GENERAL                                    | 16,000<br>0<br>18,000 | 36,000<br>67,000<br>34,000 | 0<br>0<br>0      | 0<br>0<br>0                                   | 0<br>0<br>0  | 52,000<br>67,000<br>52,000 |
| PLANNING-<br>PLANNING-<br>PLANNING-<br>Total Exper | GENERAL<br>GENERAL<br>GENERAL                                    | 16,000<br>0<br>18,000 | 36,000<br>67,000<br>34,000 | 0<br>0<br>0      | 0<br>0<br>0                                   | 0<br>0<br>0  | 52,000<br>67,000<br>52,000 |



| Name                                                            | WEST LANE & CALAVERAS NO