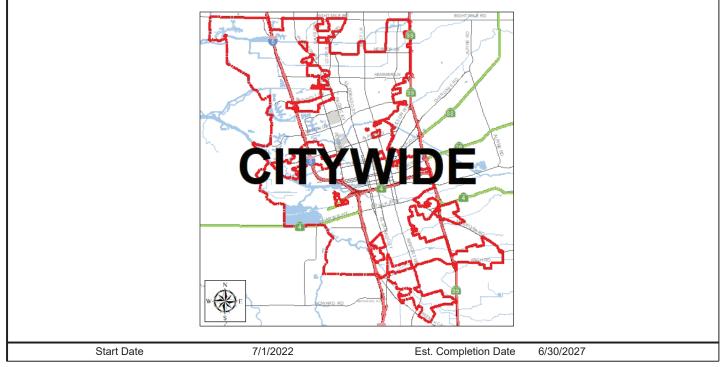

| 0<br>0<br>0<br>0 | 781,000<br>3,000<br>55,250<br>38,500<br>122,250 |  |
| Expense<br>CONSTRUC<br>PLANNING-<br>PLANNING-<br>PLANNING-<br>PLANNING-<br>Total Exper                                                                                                                                      | -GENERAL<br>-GENERAL<br>-GENERAL<br>-GENERAL<br>nse | 0<br>0<br>0<br>0            | 0<br>0<br>0<br>0              | 586,000<br>2,000<br>41,500<br>29,000<br>91,500                         | 195,000<br>1,000<br>13,750<br>9,500<br>30,750                                                                                                                                                                               | 0<br>0<br>0<br>0 | 781,000<br>3,000<br>55,250<br>38,500<br>122,250 |  |



|                                                                | LONGVIEW AVE SEWER REH                                                                | ABILITATION       |                             | Category              | SANITARY SEW                                                       | ER & WASTE        | WATER                         |
|----------------------------------------------------------------|---------------------------------------------------------------------------------------|-------------------|-----------------------------|-----------------------|--------------------------------------------------------------------|-------------------|-------------------------------|
| Project #                                                      | UW23006