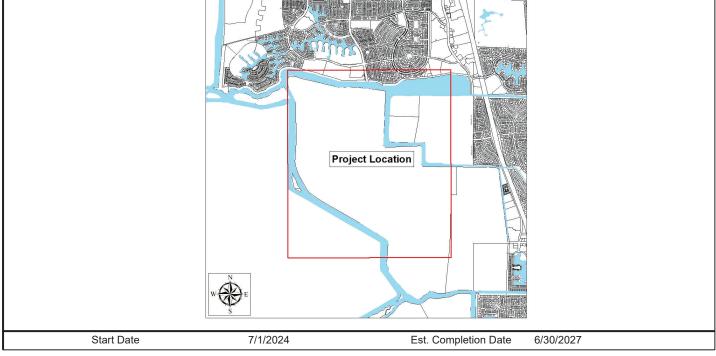

| 0 0 0                         | 0<br>0<br>0              | 0<br>0<br>0                                                          | 1,650,000<br>66,000<br>10,000                                                         | 0<br>0<br>0                         | 1,650,000<br>66,000           |
| FY<br>Expense<br>CONSTRUCT<br>PLANNING-G<br>PLANNING-G<br>Total Expens<br>Revenue<br>WATER | GENERAL                                                                                                     | 0 0 0                         | 0<br>0<br>0              | 0<br>0<br>0                                                          | 1,650,000<br>66,000<br>10,000                                                         | 0<br>0<br>0                         | 1,650,000<br>66,000<br>10,000 |



| Name          | L SAC WM BTWN MAR                                    | RLETTE & 8MI REIMB                                                                                           | C                     | ategory                                                             | WATER SUP                         | PLY                                                                                  |                                     |
|---------------|------------------------------------------------------|--------------------------------------------------------------------------------------------------------------|-----------------------|---------------------------------------------------------------------|-----------------------------------|----------------------------------------------