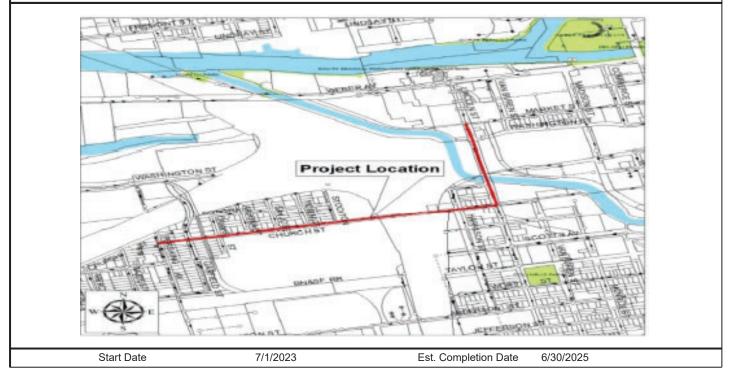

|                                                                                                               |                             |                |            |                                            |            |                     |
| WASTEWAT       | ER                                                                                                            | 4,500,000                   | 4,500,000      | 0          | 0                                          | 0          | 9,000,000           |
| Total Reven    | ue                                                                                                            | 4,500,000                   | 4,500,000      | 0          | 0                                          | 0          | 9,000,000           |



| Name                                                | FRENCH CAMP SEWER                                                 | & LIFT STATION              |           | Category                                               | SANITARY SEW                   | 'ER & WASTE   | WATER           |
|-----------------------------------------------------|-------------------------------------------------------------------|-----------------------------|-----------|--------------------------------------------------------|--------------------------------|---------------|-----------------|
| Project #                                           | UW24006                                                           |                             |           | Department