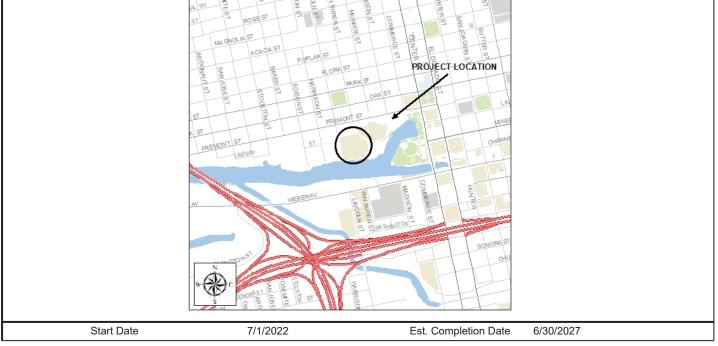

| 2,811,000<br>2,811,000                                                                                                                              | 0                                                                                                                                                                                                                                                | 0                                                                                                                                                 | 2,911,000                                                                                                                                                                 |



| Name                                         | FIRE STATION ASPHALT PR                                                                                                                                                                            |                                                                                         |                                  | Category                                                          | BUILDINGS & S                                                                                                     | RUCTURES                                             |                                                         |
|----------------------------------------------|----------------------------------------------------------------------------------