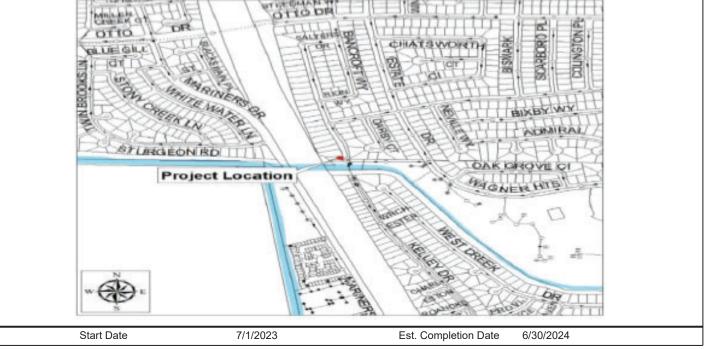

|                                  |                 |                                        | 0           | 46,000<br>500,000  |
| PLANNING-C                                        | ENERAL                                                                            | 46,000                                             | 0                                | 0               | 0                                      |             |                    |
| PLANNING-G                                        | BENERAL<br>Se                                                                     | 46,000                                             | 0                                | 0               | 0                                      |             |                    |



| Name           | LINCOLN ST SANITARY                                                                                           | PS FM                       |                | Category   | SANITARY SEW                               | ER & WASTE | WATER               |
|----------------|---------------------------------------------------------------------------------------------------------------|-----------------------------|----------------|------------|--------------------------------------------|------------|---------------------|
| Project #      | UW24005                                                                                                       |                             |                | Department | MUNICIPAL UTI                              | LITIES     |