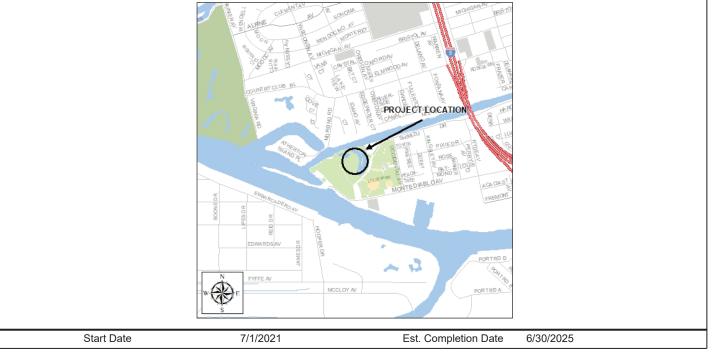

|
| FY<br>Expense<br>CONSTRUCT<br>Total Expens<br>Revenue<br>CIP UNFUND | e                                                                                                                                                                                                     | 0                                                                              | 0                                                              | 0                                                                                  | 3,838,000                                                                                                                           | 0                                                                         | 3,838,000                                                            |



| Name         | MISASI PARK                  |                                                                                             | Ca             | ategory                         | PARKS & OPEN                                                      | SPACES         |           |
|--------------|------------------------------|---------------------------------------------------------------------------------------------|----------------|---------------------------------|-------------------------------------------------------------------|----------------|-----------|
| Project #    | WP13131                      |                                                                                             | De             | epartment                       | PUBLIC WORKS