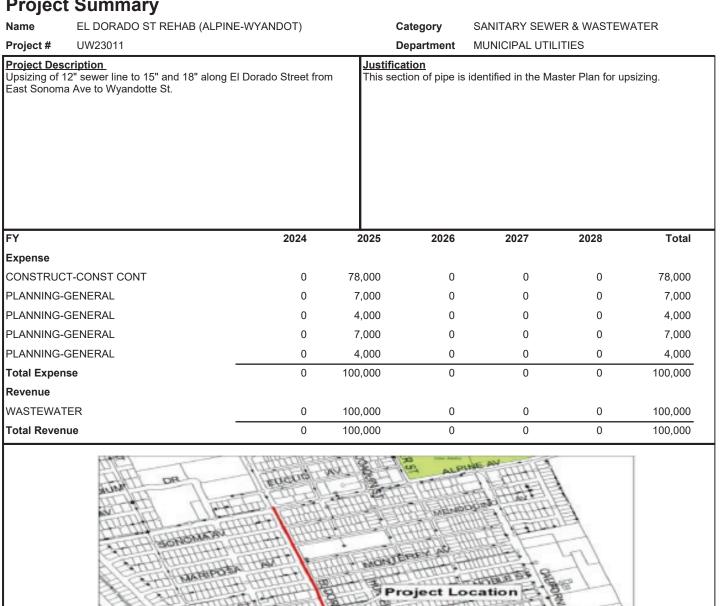

| Swain Rd/Alturas Ave Sewer Rehabilitation<br>El Dorado St Rehabilitation (Alpine-Wyandot)<br>El Dorado Street Rehabilitation Fremont-Oak<br>Etna Street Rehabilitation<br>Rosemarie Ln Sewer Rehabilitation<br>Regional Wastewater Control Facility Digester Gas Scrubber<br>Regional Wastewater Control Facility Tertiary Road Repairs<br>Regional Wastewater Control Facility Plant Scada System Upgrades<br>City-Wide Pump Station Assessment | P-122<br>P-123<br>P-124<br>P-125<br>P-126<br>P-127<br>P-128 |
|--------------------------------------------------------------------------------------------------------------------------------------------------------------------------------------------------------------------------------------------------------------------------------------------------------------------------------------------------------------------------------------------------------------------------------------------------|-------------------------------------------------------------|
| Regional Wastewater Control Facility Floodwall Phase I<br>Regional Wastewater Control Facility 60kv Transformer Relocation<br>West Lane & Calaveras South Sanitary Pump Station                                                                                                                                                                                                                                                                  | P-130<br>P-131                                              |
| West Lane & Calaveras North Sanitary Pump Station<br>Swenson & 5 Mile Sanitary Pump Stations<br>Kelly & Mosher Slough Sanitary Pump Stations & Force Mains                                                                                                                                                                                                                                                                                       | P-134                                                       |
| Lincoln St Sanitary Pump Stations Force Mains<br>French Camp Sewer & Lift Station                                                                                                                                                                                                                                                                                                                                                                | P-136<br>P-137                                              |
| Cogeneration Engine No. 4 Rebuild<br>Pardee Lane Rehabilitation<br>Scotts Avenue Rehabilitation                                                                                                                                                                                                                                                                                                                                                  | P-139                                                       |
| El Dorado Street Rehabilitation<br>Hazelton Ave Sewer Trunk Rehabilitation                                                                                                                                                                                                                                                                                                                                                                       | P-141<br>P-142                                              |
| Regional Wastewater Control Facility Large Diameter Pipe Inspection<br>Regional Wastewater Control Facility Redundant Digester Gas Holder<br>Regional Wastewater Control Facility Modifications of Polymer Feed                                                                                                                                                                                                                                  | P-144                                                       |
| Regional Wastewater Control Facility Gravity Belt Thickener Addition<br>Regional Wastewater Control Facility Hot Water Boiler<br>Regional Wastewater Control Facility Digester Gas Holder Tank Replacement                                                                                                                                                                                                                                       | P-147                                                       |
| Sanitary Sewer System Emergency<br>Grant Street Sewer Rehabilitation                                                                                                                                                                                                                                                                                                                                                                             | P-149                                                       |
| Westside Interceptor Alignment Study<br>Brookside & I-5 Pump Stations Emergency Power<br>Camanche Sanitary Pump Stations Rehabilitation                                                                                                                                                                                                                                                                                                          | P-152                                                       |
| College Park Sanitary Pump Stations Rehabilitation<br>Waterloo Sanitary Pump Stations Rehabilitation                                                                                                                                                                                                                                                                                                                                             | P-154<br>P-155                                              |
| Drake Sanitary Pump Stations Rehabilitation<br>March Lane Sewer Trunk Rehabilitation<br>Ryde Avenue Sewer Rehabilitation                                                                                                                                                                                                                                                                                                                         | P-157<br>P-158                                              |
| Del Norte Street Sewer Rehabilitation<br>Thornton & Macduff Sewer Rehabilitation<br>Ralph Ave Sewer Trunk Rehabilitation<br>Cogeneration Engine No. 3 Rebuild                                                                                                                                                                                                                                                                                    | P-160<br>P-161                                              |
|                                                                                                                                                                                                                                                                                                                                                                                                                                                  |                                                             |