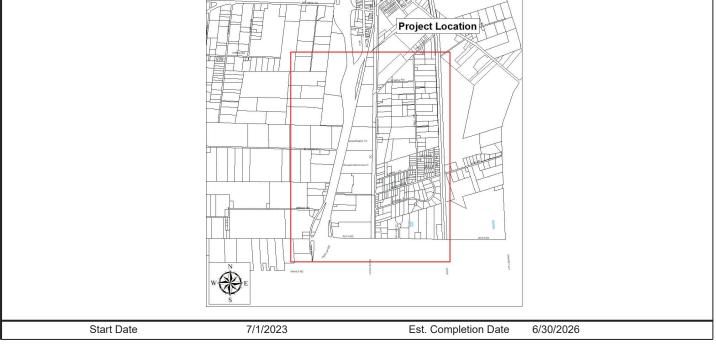

| 0                  | 950,000        |  |  |
| Total Expens          |                                                                                         |          |         |                 |                                          |                    |                |  |  |
| Revenue               |                                                                                         |          |         |                 |                                          |                    |                |  |  |
|                       |                                                                                         | 0        | 172,500 | 777,500         | 0                                        | 0                  | 950,000        |  |  |



| Project                                      | Summary                                                                                                                                                                             |                                                                      |                                                   |                                    |                                      |                                                                                |            |
|----------------------------------------------|-------------------------------------------------------------------------------------------------------------------------------------------------------------------------------------|--------------------------------------------