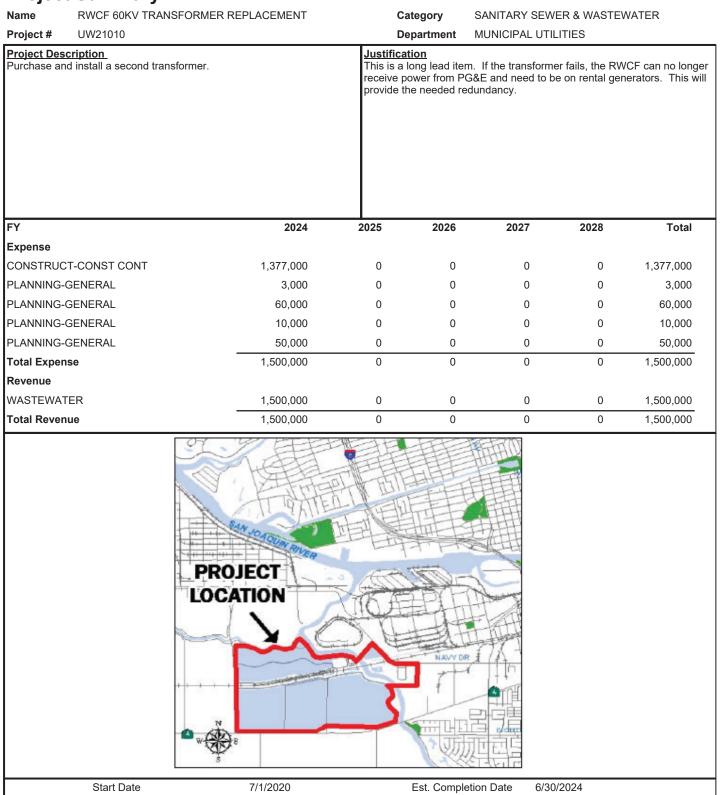

PLANNING<br>PLANNING<br>PLANNING<br>Total Expe<br>Revenue<br>WASTEWA | GENERAL                                                                                            | 0         | 42,645           | 0                | 0                                      | 0          | 42,645    |



| stem<br>he existing an |
|------------------------|
| stem<br>he existing an |
|                        |
| Total                  |
|                        |
| 225,000                |
| 225,000                |
|                        |
| 225,000                |
| 225,000                |
|                        |

|            | <u>s</u> |                      |           |
|------------|----------|----------------------|-----------|
| Start Date | 7/1/2020 | Est. Completion Date | 6/30/2024 |



| Name QUAIL LAKES SEWER L                                                                                                                                                                                          |                             | T STATION UPGR             | Ca                                                   | ategory                                                                                                                                                           | SANITARY SEW        | ER & WASTEV      | VATER                      |  |
|-------------------------------------------------------------------------------------------------------------------------------------------------------------------------------------------------------------------|--------------------