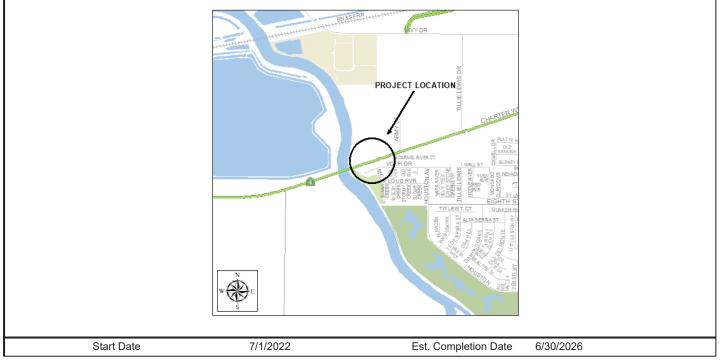

| 0<br>0<br>0<br>0<br>0 | 5,000,000<br>10,000<br>850,000<br>240,000<br>150,000 |
| Expense<br>CONSTRUC<br>PLANNING-<br>PLANNING-<br>PLANNING-                             | -GENERAL<br>-GENERAL<br>-GENERAL<br>-GENERAL                                | 0<br>0<br>0<br>0<br>0 | 2,500,000<br>5,000<br>425,000<br>120,000<br>75,000       | 2,500,000<br>5,000<br>425,000<br>120,000<br>75,000                            | 0<br>0<br>0<br>0                                                                                                                                                                                                                                                                                     | 0<br>0<br>0<br>0<br>0 | 5,000,000<br>10,000<br>850,000<br>240,000<br>150,000 |



| Name                                                        | ALEXANDRIA & 14 MIL         | E STORM PS                                                          | С                                         | ategory       | STORM DRAINA                             | AGE & WATERS                           | SHED                                 |
|-------------------------------------------------------------|-----------------------------|---------------------------------------------------------------------|-------------------------------------------|---------------|------------------------------------------|----------------------------------------|--------------------------------------|
| Project #                                                   | US24001                     |