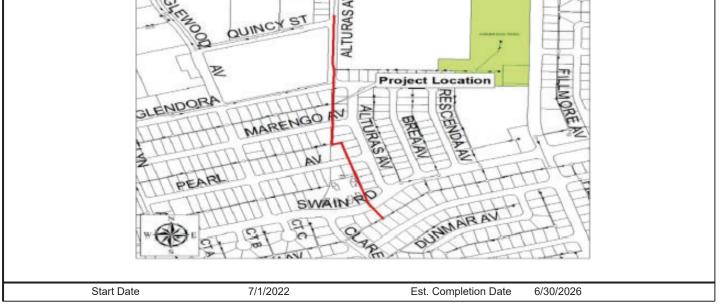

| Swain Rd/Alturas Ave Sewer Rehabilitation<br>El Dorado St Rehabilitation (Alpine-Wyandot)<br>El Dorado Street Rehabilitation Fremont-Oak<br>Etna Street Rehabilitation<br>Rosemarie Ln Sewer Rehabilitation<br>Regional Wastewater Control Facility Digester Gas Scrubber<br>Regional Wastewater Control Facility Tertiary Road Repairs<br>Regional Wastewater Control Facility Plant Scada System Upgrades<br>City-Wide Pump Station Assessment | P-122<br>P-123<br>P-124<br>P-125<br>P-126<br>P-127<br>P-128 |
|--------------------------------------------------------------------------------------------------------------------------------------------------------------------------------------------------------------------------------------------------------------------------------------------------------------------------------------------------------------------------------------------------------------------------------------------------|-------------------------------------------------------------|
| Regional Wastewater Control Facility Floodwall Phase I<br>Regional Wastewater Control Facility 60kv Transformer Relocation<br>West Lane & Calaveras South Sanitary Pump Station                                                                                                                                                                                                                                                                  | P-130<br>P-131                                              |
| West Lane & Calaveras North Sanitary Pump Station<br>Swenson & 5 Mile Sanitary Pump Stations<br>Kelly & Mosher Slough Sanitary Pump Stations & Force Mains                                                                                                                                                                                                                                                                                       | P-134                                                       |
| Lincoln St Sanitary Pump Stations Force Mains<br>French Camp Sewer & Lift Station                                                                                                                                                                                                                                                                                                                                                                | P-136<br>P-137                                              |
| Cogeneration Engine No. 4 Rebuild<br>Pardee Lane Rehabilitation<br>Scotts Avenue Rehabilitation                                                                                                                                                                                                                                                                                                                                                  | P-139                                                       |
| El Dorado Street Rehabilitation<br>Hazelton Ave Sewer Trunk Rehabilitation                                                                                                                                                                                                                                                                                                                                                                       | P-141<br>P-142                                              |
| Regional Wastewater Control Facility Large Diameter Pipe Inspection<br>Regional Wastewater Control Facility Redundant Digester Gas Holder<br>Regional Wastewater Control Facility Modifications of Polymer Feed                                                                                                                                                                                                                                  | P-144                                                       |
| Regional Wastewater Control Facility Gravity Belt Thickener Addition<br>Regional Wastewater Control Facility Hot Water Boiler<br>Regional Wastewater Control Facility Digester Gas Holder Tank Replacement                                                                                                                                                                                                                                       | P-147                                                       |
| Sanitary Sewer System Emergency<br>Grant Street Sewer Rehabilitation                                                                                                                                                                                                                                                                                                                                                                             | P-149                                                       |
| Westside Interceptor Alignment Study<br>Brookside & I-5 Pump Stations Emergency Power<br>Camanche Sanitary Pump Stations Rehabilitation                                                                                                                                                                                                                                                                                                          | P-152                                                       |
| College Park Sanitary Pump Stations Rehabilitation<br>Waterloo Sanitary Pump Stations Rehabilitation                                                                                                                                                                                                                                                                                                                                             | P-154<br>P-155                                              |
| Drake Sanitary Pump Stations Rehabilitation<br>March Lane Sewer Trunk Rehabilitation<br>Ryde Avenue Sewer Rehabilitation                                                                                                                                                                                                                                                                                                                         | P-157<br>P-158                                              |
| Del Norte Street Sewer Rehabilitation<br>Thornton & Macduff Sewer Rehabilitation<br>Ralph Ave Sewer Trunk Rehabilitation<br>Cogeneration Engine No. 3 Rebuild                                                                                                                                                                                                                                                                                    | P-160<br>P-161                                              |
|                                                                                                                                                                                                                                                                                                                                                                                                                                                  |                                                             |