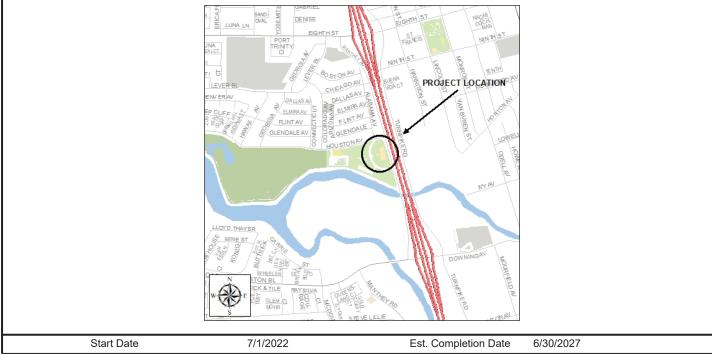

| <b>2025</b><br>0       | <b>2026</b><br>242,000 | <b>2027</b><br>0    | <b>2028</b><br>0 | <b>Total</b><br>242,000 |  |
| Expense                            |                        |                   |                    |                        |                        |                     |                  |                         |  |
| <b>Expense</b><br>CONSTRUC         |                        |                   | 0                  | 0                      | 242,000                | 0                   | 0                | 242,000                 |  |
| Expense<br>CONSTRUC<br>Total Expen | se                     |                   | 0                  | 0                      | 242,000                | 0                   | 0                | 242,000                 |  |



|                                                       | Summary                                                                                                                                                                               |                                                                              |                                               |                                                                         |                                                                                                            |                                                           |                               |
|-------------------------------------------------------|-------------------------------------------------------------------------------------------------