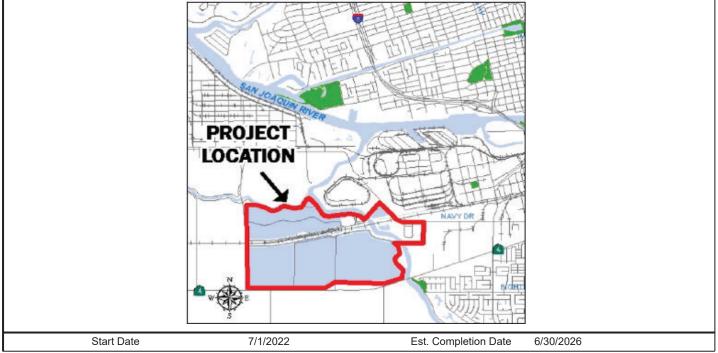

| TER                  | 1,000,000     | 1,000,000 | 1,000,000  | 0             | 0          | 3,000,000                                                                    |
|                                                                                                                                                                                                                                                                                                                                                                                                                                                | nue                  | 1,000,000     | 1,000,000 | 1,000,000  | 0             | 0          | 3,000,000                                                                    |



| Name                                               | WEST LANE & CALAVER                                              | AS SOUTH SS           |                            | Category         | SANITARY SEW                                  | /ER & WASTEV | VATER                      |
|----------------------------------------------------|------------------------------------------------------------------|-----------------------|----------------------------|------------------|-----------------------------------------------|--------------|----------------------------|
| Project #                                          | UW24001                                                          |                       |                            | Department       | MUNICIPAL UTI