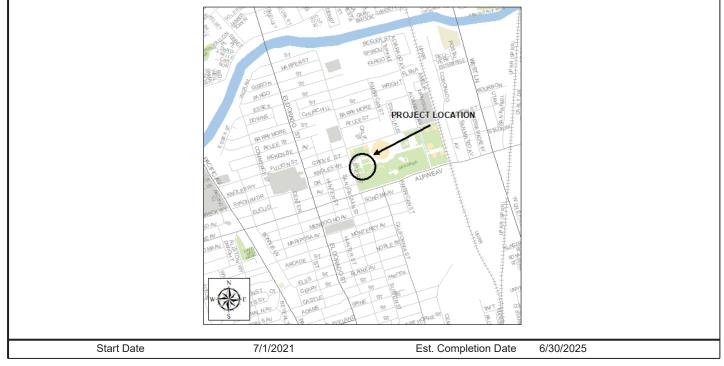

| 0                                                                                   | and users<br>2025<br>0                                                       | e at the facility                                                                                                      | 2027<br>820,000                                                                                                                                     | <b>2028</b><br>0                                                                                                | <b>Total</b><br>820,000                                                                           |



#### raigat S

| Project                       | Summary                                                                                                                                                               |                       |                                      |                                                                  |                                                                                                                |                                                             |                            |
|-------------------------------|-----------------------------------------------------------------------------------------------------------------------------------------------------------------------|-----------------------|----------------------