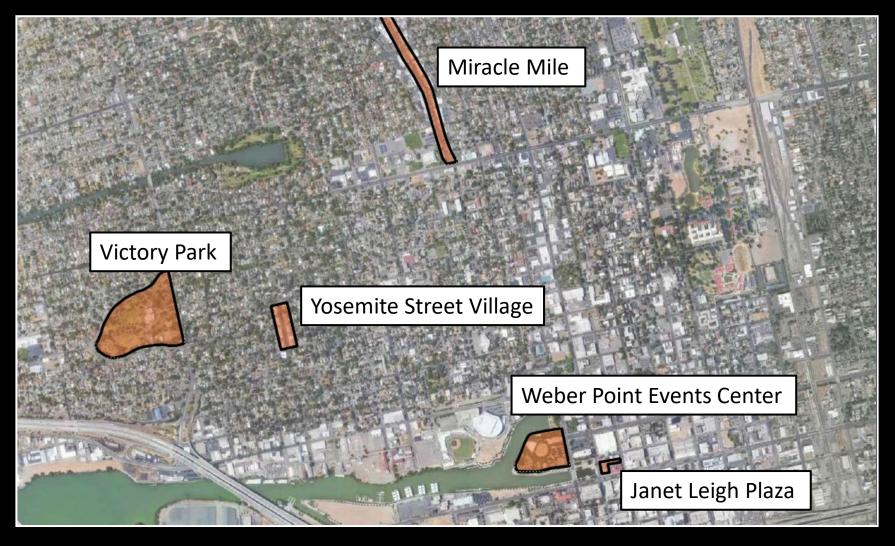

s is scheduled for Mar 2022

## Public Wi-Fi Pilot Program

|                          | Round 1   | Round 2 | Total     |
|--------------------------|-----------|---------|-----------|
| Allocation               | \$630,000 | \$0     | \$630,000 |
| Obligated or<br>Expended | \$0       | \$0     | \$0       |
| Balance                  | \$630,000 | \$0     | \$630,000 |

Goals & Objectives:

- To provide free public Wi-Fi in a total of 5 parks and/or community hubs
- To increase access, activate community spaces, and increase social connectivity
- This project supports the Downtown area, along with the Miracle Mile and Yosemite Street Village areas

- Public Works staff completed a jobwalk with multiple vendors in December
- Staff is now working with Procurement on design-build options



**Project Locations** 



| Apr<br>2023 | <ul> <li>Complete Design</li> </ul>                 |       |
|-------------|-----------------------------------------------------|-------|
| May<br>2022 | <ul> <li>Award Construction<br/>Contract</li> </ul> |       |
| Dec<br>2023 | <ul> <li>Complete<br/>Installation</li> </ul>       | Wi-Fi |

## Connectivity Support Program

|                          | Round 1     | Round 2   | Total       |
|--------------------------|-------------|-----------|-------------|
| Allocation               | \$2,430,000 | \$540,000 | \$2,970,000 |
| Obligated or<br>Expended | \$2,387,059 | \$0       | \$2,387,059 |
| Balance                  | \$42,941    | \$540,000 | \$582,941   |

Goals & Objectives:

- Digital Equity Program for Stockton residents who current