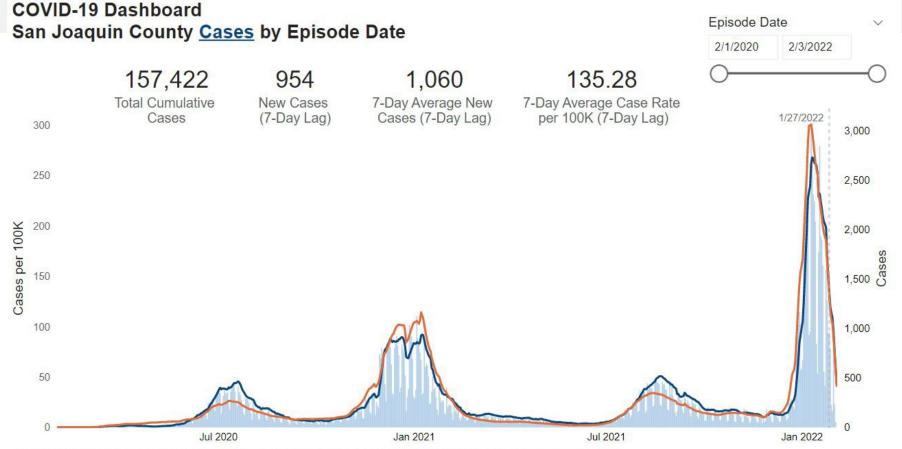

#### **COVID Mitigation and Prevention**

 Presented by Administrative Services and the Office of Performance & Data Analytics