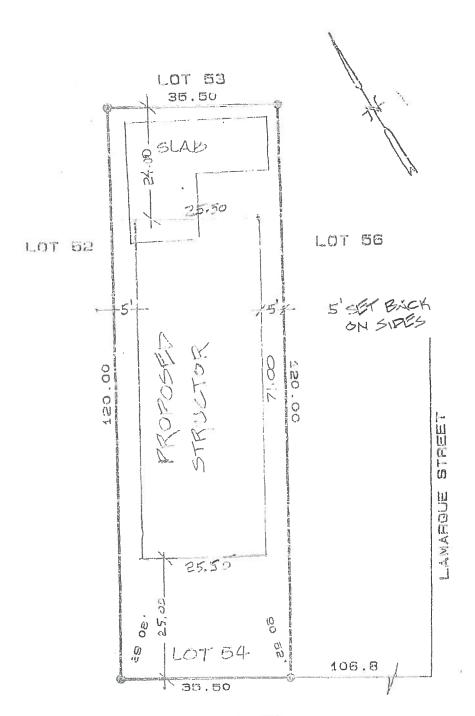

#### STAFF ANALYSIS REPORT BUILDABLE SUBSTANDARD LOT OF RECORD

PROPERTY DESCRIPTION: TOWN OF MANDEVILLE, SQ. 142-A, LOT 54

WARD 4: 4 DISTRICT: 10

PROPERTY LOCATION: The property is located on the north side of Orleans Street, north of

U.S. Highway 190, Mandeville, Louisiana

ZONING: Single Family Residential

PETITIONER: Donald Scott

#### **CONDITIONS FOR APPROVAL:**

Pursuant to Section 40-034.01 <u>Contiguous Lot Rule</u>, of Subdivision Regulatory Ordinance No. 499, the planning commission is responsible for reviewing requests for building on a "buildable substandard" lot of record.

The applicant is requesting to build on a substandard lot of record in order to construct a single family residence.

In order for the Planning Commission to approve a request for building on a "buildable substandard" lot of record, the petitioner must provide proof that they do not currently own, and has not sold, nor has any predecessor in deed or title sold any contiguous lots during the period following the initial adoption of the contiguous lot rule ordinance on January 20, 1994.

#### **STAFF COMMENTS:**

Based on the facts that the petitioner has satisfied the requisite requirements of proof as referenced to above, and that the applicant will comply with parish building setback requirements relative to a "buildable substandard" lot of record, the staff has no objections to the proposed request.

#### To whom it may concern:

I am writing to apply for a variance to build on a substandard lot.

ed Swith.

I, Donald Scott, am the owner of property at 1819 Orleans rd. Mandeville, La. This property is up for sale and at this time it is under Contract, but before we can close the sale we have to get a variance, to prove a home can be built on this size lot. The Lot had a home on it before, and has a working sewer system. The new owners are wanting to build a home and have submitted a foot plan/proposed structure that will meet the required setbacks.

## LEGAL DESCRIPTION:

LOT 54. SQUARE 142-A. TOWN OF MANDEVILLE. St. Tammany Parish. Louisiana according to the plat by Eddie J. Champagne, Surveyor Drawing No. 3957 dated February 2. 1976.

OFLEANS STHEET

Lot 54 of Square 142-A fronts 35.5 feet on Orleans Street, same width in the rear, by a depth of 120.0 feet between equal and parallel lines. Lot 54 beings 106.8 feet from the intersection of Orleans Street and Lamarque Street, being the Southeast corner of said Square 142-A.

Square 142-A is bounded by Orleans Street on the south, Valmont Street on the north, Lamarque Street on the east and Marigny Avenue on the west. (Bearing Municipal No. 1819 Orleans Avenue).

Being the same property acquired by Wilbert L. Elsenrath, Jr. et ux from Woodrow W. Smith et ux by deed dated November 21, 1981 as recorded in COB 1038, folio 381 of the official records of St. Tammany Parish.

Lot 54 of Square 142-A fronts 35.5 feet on Orleans Street, same width in the rear, by a depth of 120.0 feet between equal and parallel lines. Lot 54 begins 106.8 feet from the intersection of Orleans Street and Lamarque Street, being the southeast corner of said Square 142-A.

Square 142-A is bounded by Orleans Street on the south, Valmont Street on the north, Lamarque Street on the east and Marigny Avenue on the west. (Bearing Muncipal No. 1819 Orleans Avenue)

Being the same property acquired by Woodrow W. Smith from Eugene Mc Intyre, Jr. by deed dated February 3, 1976 as recorded in COB 777, folio 331 of the official records of St. Tammany Parish.

Square 142-A is bounded by Orleans Street on the south, Valmont Street on the north, Lamarque Street on the east and Marigny Avenue on the west. (Bearing Muncipal No. 1819 Orleans Avenue)

Being the same property acquired by Woodrow W. Smith from Eugene Mc Intyre, Jr. by deed dated February 3, 1976 as recorded in COB 777, folio 331 of the official records of St. Tammany Rerish.