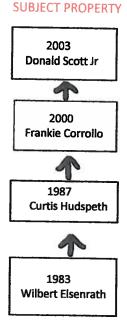

# Sale of Property

from

WILBERT L. ELSENRATH, JR. ET UX

to

CURTIS W. HUDSPETH ET UX

#### United States of America

STATE OF LOUISIANA - PARISH OF ST. TAMMANY

BE IT KNOWN, that on this 12th day of December, 1987. BEFORE ME, a Notary Public, duly commissioned and qualified, to and for the above named Parish and State, therein residing, and in the presence of the undersigned competent witnesses, PERSONALLY CAME AND APPEARED:

#### CASH SALE OF PROPERTY

#### UNITED STATES OF AMERICA STATE OF LOUISIANA PARISH OF ST. TAMMANY

CASHSALE

St. Tammany Parish 57 Instrunt #: 1399293 Registry #: 1325954 PSH 10/24/2003 8:30:00 AM CB X MI

BE IT KNOWN, that on this 22nd day of October, 2003,

#### CASH SALE

BY: Richelle Anne Mecom

**United States of America** 

TO: Deborah Alba Mecom

Wife of/and Richard L. Mecom State of Louisiana

Parish of St. Tammany

BE IT KNOWN, that on this 14th of February, 2014, BEFORE ME, the undersigned Notary Public, duly commissioned and qualified in and for the aforementioned Parish and State, and in the presence of the undersigned competent witness. PERSONALLY CAME AND APPEARED