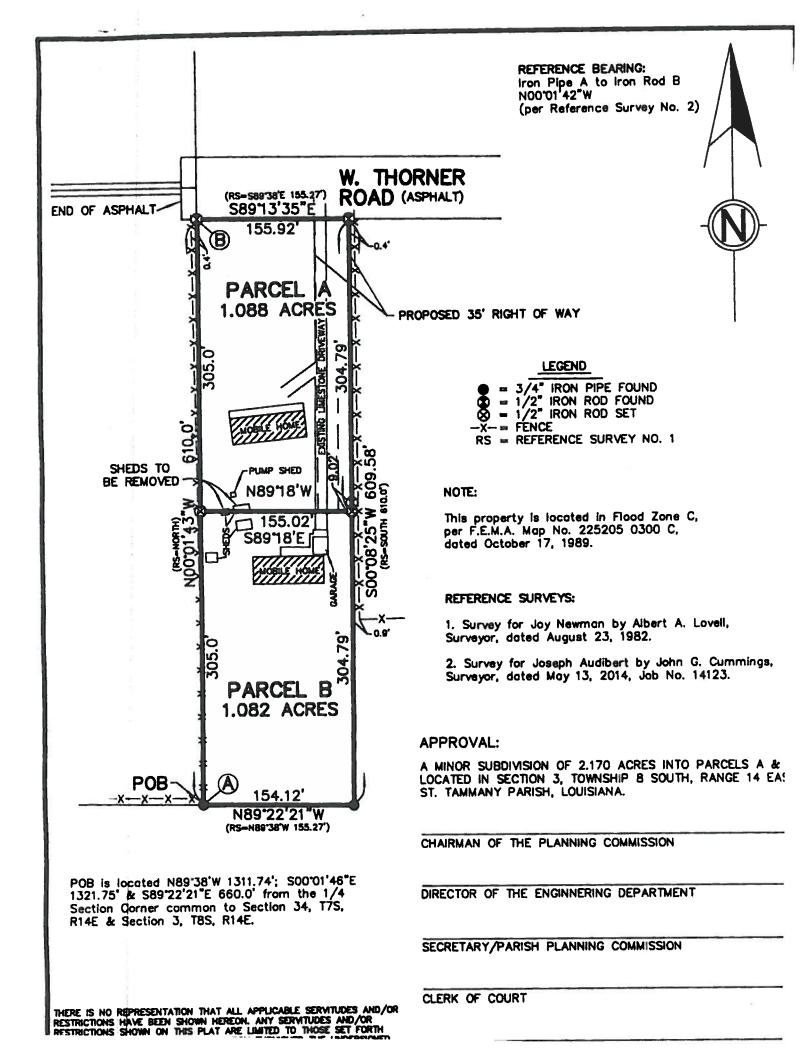

#### 2015-100-MSP

A 2.17 acre parcel into parcels A & B, Ward 8, District 11

Owner: Deborah Fulton, et al.

Surveyor: John J. Cummings & Associates, Inc.

Parish Council District Representative: Hon. Steve Stefancik

#### MINOR SUBDIVISION STAFF ANALYSIS REPORT (As of December 1, 2015)

CASE NO.:

2015-100-MSP

OWNER/DEVELOPER:

Fulton, et al.

ENGINEER/SURVEYOR:

John J. Cummings & Associates, Inc.

SECTION:

WARD: 8

TOWNSHIP: RANGE:

8 South 14 East

PARISH COUNCIL DISTRICT: 11

TYPE OF DEVELOPMENT:

SUBURBAN (Residential acreage between 1-5 acres) <u>X</u>

RURAL (Low density residential 5 acres or more)

OTHER (PUD, Multi-family, commercial or industrial)

**GENERAL LOCATION:** 

The property is located on the south side of W. Thorner Road and east of

LA Highway 41, west of Pearl River, Louisiana.

SURROUNDING LAND USES:

North - single family residential South - single family residential East - single family residential West - single family residential

TOTAL ACRES IN DEVELOPMENT:

2.17

2

NUMBER OF LOTS/PARCELS:

TYPICAL LOT SIZE: 1 acre

ZONING:

A-2 Suburban

REASONS FOR PUBLIC HEARING: Both parcels are under 1 acre in size.

#### **STAFF COMMENTARY:**

#### <u>Department of Development - Planning</u>

The owner is proposing to create two parcels from one 2.17 acre parent parcel; and since a private drive will provide access to only one (1) parcel, said drive is not required to be built to a parish standard pursuant to Section 40-045.01 Minimum Standards for a Private Drive, of Subdivision Regulatory Ordinance No. 499. Therefore, since the request complies with all code requirements, the staff has no objections to the proposed minor subdivision.