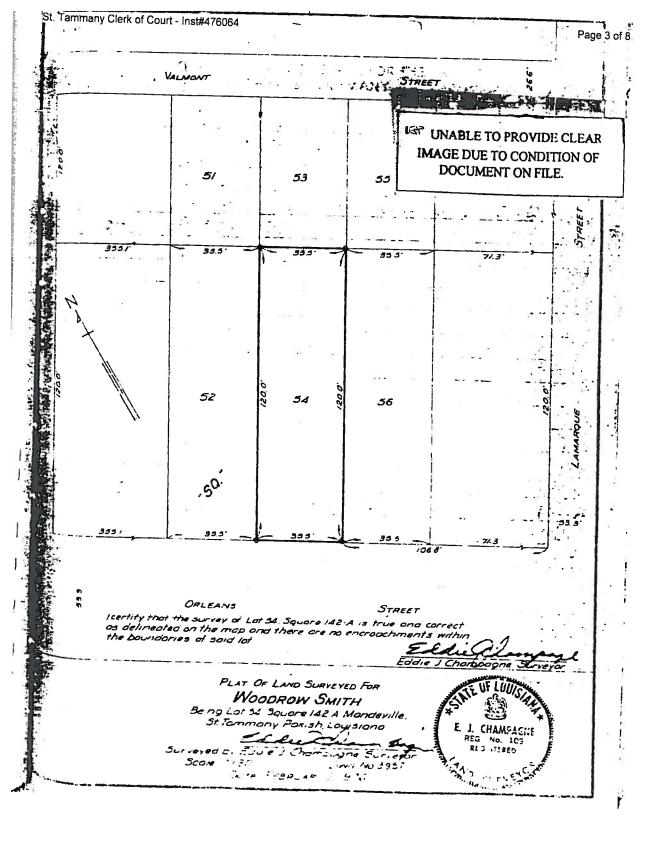

SOR

here present and accepting, purchasing for themselves, their heirs and assigns, and acknowledging due delivery and possession thereof, the following described property, to-wit:

A certain lot of ground, together with all the buildings and improvements thereon, and all rights, ways, privileges, servitudes, and advantages or appurtenances thereunto belonging, or in anywise appertaining, situated in the Town of Mandeville (but outside the corporate limits), St. Tammany Parish, Louisiana, being Lot 54 of Square 142-A, all in accordance with a plan of survey by Eddie J. Champagne, Surveyor, dated February 2, 1976, being Drawing No. 3957, and more fully described as follows, towit:

Lot 54 of Square 142-A fronts 35.5 feet on Orleans Street, same width in the rear, by a depth of 120.0 feet between equal and parallel lines. Lot 54 beings 106.8 feet from the intersection of Orleans Street and Lamarque Street, being the Southeast corner of said Square 142-A.

Square 142-A is bounded by Orleans Street on the south, Valmont Street on the north, Lamarque Street on the east and Marigny Avenue on the west. (Bearing Municipal No. 1819 Orleans Avenue).

Being the same property acquired by Wilbert L. Elsenrath, Jr. et ux from Woodrow W. Smith et ux by deed dated November 21, 1981 as recorded in COB 1038, folio 381 of the official records of St. Tammany Parish.