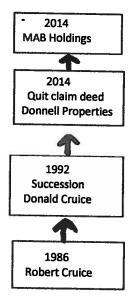

# 1986 - Dec 1992

SUCCESSION

OF 86-4982

10/STRICT CO.

DOCKET: /

DIVISION:

CIVIL DISTRICT COURT

PARISH OF ORLEANS

JUDGE

FILED FOR RECORD AUGUST 14, 1992 TRULY RECORDED AUGUST 14, 1992

DY CLERKTARD EXOFFICIO RECORDER

A TRUE DESINE COUNT

2

1992-2014

SUCCESSION

NUMBER: 26-172

DIVISION: "C"

OF

34TH JUDICIAL DISTRICT COURT

PARISH OF ST. BERNARD

DONALD HARRY CRUICE

FILED: 17, 1986

STATE OF LOUISIANA

DEPUTY CLERK

A TRUE COFY SIDNEY D. TORRES CLARE OF FOURT PERMIT OF ST. HERNARD FRIEN OF SURENA DEPUTY CHERK

2014 - Sept.

UNITED STATES OF AMERICA

MULTIPLE STATES

MULTIPLE COUNTY/PARISH

#### **QUITCLAIM DEED**

BE IT KNOWN, that on the 30 day of SEPTEMBER, 2014,

St. Tammany Parish 2187 Instrmnt #: 1958874 Resistry #: 2336641 cbj 10/10/2014 9:50:00 AM MB CB X MI UCC

BEFORE ME, the undersigned Notary Public, duly commissioned and qualified, residing in the State of Louisiana, and in the presence of the witnesses hereinafter named and undersigned:

#### SALE OF PROPERTY

BY:

LAPROP, INC. D/B/A DONNELL PROPERTIES COMPANY

TO:

MAB HOLDINGS, LLC