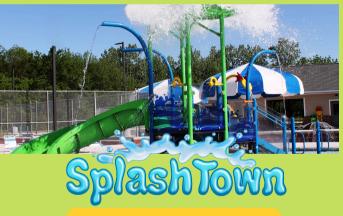

## **SplashTown**

| Single                          | \$100.00 |
|---------------------------------|----------|
| Double (2 persons)              | \$125.00 |
| Family* (up to 6 named persons) | \$200.00 |

## SplashTown Pool

OPEN MEMORIAL DAY TO LABOR DAY

| Children<br>(1- 12 yrs) | Day Admission | \$5.00  |
|-------------------------|---------------|---------|
|                         |               | <u></u> |

| Adult         | Day Admission | \$7.00 |
|---------------|---------------|--------|
| (13 - 54 yrs) |               |        |

Senior Day Admission \$5.00