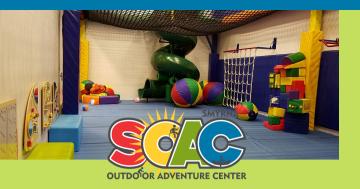

## **Admission Prices**

#### Smyrna Outdoor Adventure Center

| Children      | Full Admission | \$5.00 |
|---------------|----------------|--------|
| (2 - 12 yrs)  | Exhibit Only   | \$3.00 |
| <b>Adult</b>  | Full Admission | \$7.00 |
| (13 - 54 yrs) | No Climbing    | \$4.00 |
| Senior        | Full Admission | \$4.00 |
| (55+ yrs)     | No Climbing    | \$3.00 |

#### To Have a Successful Visit at the SOAC:

Please wear closed-toed shoes, socks, and appropriate clothing to climb in (no bathing suits / no flip-flops). Climbing equipment provided. Please scan the QR Code to complete a waiver for all participants.

#### **Scheduled Climb Times:**

To ensure safety and cleanliness, the SOAC may implement scheduled Climb Times in the Adventure Zone Rooms. The Climb Times will be 40 minutes in duration. Climb Times start at twenty minutes past the hour (10:20AM, etc.) with 20 minute cleaning intervals between each Climb Time (at the top of the hour). All visitors, including members, will be asked to sign up for one of these Climb Times during their visit.