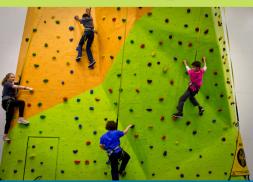

#### Smyrna Outdoor Adventure Center

| Children      | Full Admission | \$5.00 |
|---------------|----------------|--------|
| (2 - 12 yrs)  | Exhibit Only   | \$3.00 |
| <b>Adult</b>  | Full Admission | \$7.00 |
| (13 - 54 yrs) | No Climbing    | \$4.00 |
| Senior        | Full Admission | \$4.00 |
| (55+ yrs)     | No Climbing    | \$3.00 |

#### **Scheduled Climb Times:**

To ensure safety and cleanliness, the SOAC may implement scheduled Climb Times in the Adventure Zone Rooms. The Climb Times will be 40 minutes in duration. Climb Times start at twenty minutes past the hour (10:20AM, etc.) with 20 minute cleaning intervals between each Climb Time (at the top of the hour). All visitors, including members, will be asked to sign up for one of these Climb Times during their visit.

Adventure Zone Rooms may be reserved (birthday parties, field trips, private rentals), please call ahead to plan your visit accordingly.